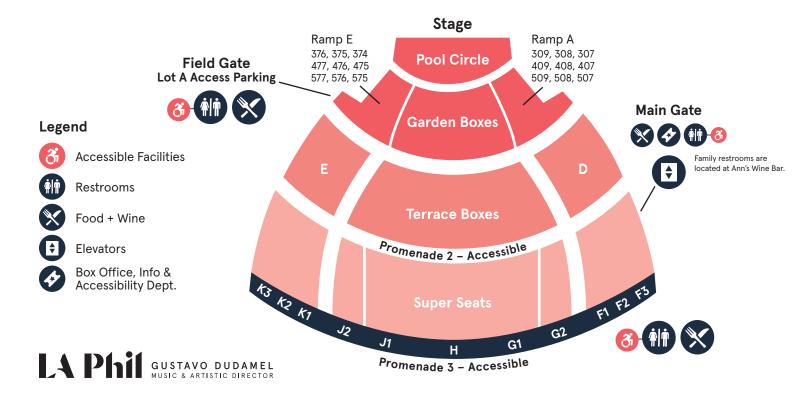

### **3** ACCESSIBLE SEATING LOCATIONS

#### **SEATING**

**BOX SEATS** Accessible box seats include Side Boxes and Boxes 643 & 944. Accessible Seating patrons may buy the complete box or any portion thereof.

RAMPS A & E Accessible Ramp Seating near Promenade 1 (no steps) accommodates patrons using wheelchairs and patrons who need Accessible Seating.

**SECTIONS D & E** Accessible Seating off Promenade 2 (reached by elevator, no steps) accommodates patrons using wheelchairs and patrons with disabilities not using wheelchairs.

SUPER SEATS – SECTIONS H, G1, J1 Accessible Seating off Promenade 3 (reached by elevator, no steps) accommodates patrons using wheelchairs and patrons who need Accessible Seating. Theater-style metal seating with cushioned seats, backs, and arms.

**SECTIONS G2, J2** Accessible Seating off Promenade 3 (reached by elevator, no steps) accommodates patrons using wheelchairs and patrons with disabilities not using wheelchairs.

**SECTIONS F1, F2, F3, K1, K2, K3** Accessible Seating off Promenade 3 (reached by elevator, no steps) accommodates patrons using wheelchairs and patrons with disabilities not using wheelchairs.

#### **PARKING**

All parking at the Hollywood Bowl is limited, subject to availability, and often sells out in advance. Park & Ride Buses and Bowl Shuttles are wheelchair accessible. Please check hollywoodbowl.com/accessibility-info for more information.

**LOT A ACCESS** \$40 per pass. Located outside the Field Gate entrance, convenient to Box Seating and Promenade 1.

LOT B ACCESS \$21 pre-purchased per pass; \$22 night of show. Located in the terraced lot on the west side of Highland Avenue. An accessible path leads from this lot to the Box Office, elevators, and Main Gate, and free cart service is also available. This parking is convenient for seats on Promenades 1, 2, and 3. Only one-third of all accessible parking in Lot B is allocated for pre-sale. The remaining two-thirds will be available the evening of the concert, on a first-come, first-served basis.