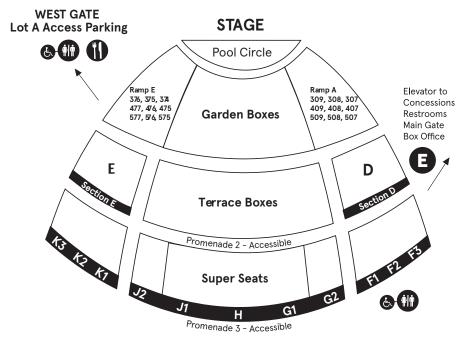

## **SEATING** (see reverse side for seating map)

BOX SEATS Accessible box seats include Side Boxes and Boxes 643 & 944. Accessible Seating patrons may buy the complete box or any portion thereof.

**RAMPS A & E** Accessible Ramp Seating near Promenade 1 (no steps) accommodates patrons using wheelchairs and patrons who need Accessible Seating.

**SECTIONS D & E** Accessible Seating off Promenade 2 (reached by elevator, no steps) accommodates patrons using wheelchairs and patrons with disabilities not using wheelchairs.

SUPER SEATS – SECTIONS H, G1, J1 Accessible Seating off Promenade 3 (reached by elevator, no steps) accommodates patrons using wheelchairs and patrons who need Accessible Seating. Theater-style metal seating with cushioned seats, backs and arms.

SECTIONS G2, J2 Accessible Seating off Promenade 3 (reached by elevator, no steps) accommodates patrons using wheelchairs and patrons with disabilities not using wheelchairs.

SECTIONS F1, F2, F3, K1, K2, K3 Accessible

Seating off Promenade 3 (reached by elevator, no steps) accommodates patrons using wheelchairs and patrons with disabilities not using wheelchairs.

LOT A ACCESS \$40 per pass. Located outside the West Gate entrance, convenient to Box Seating and Promenade 1.

LOT B ACCESS \$21 pre-purchased; \$22 night of show. Located in the terraced lot on the west side of Highland Avenue. An accessible path leads from this lot to the Box Office, elevators and Main Gate, and free cart service is also available. This parking is convenient for seats on Promenades 1, 2 and 3. Only one-third of all accessible parking in Lot B is allocated for pre-sale. The remaining two-thirds will be available the evening of the concert, on a first-come, first-served basis.