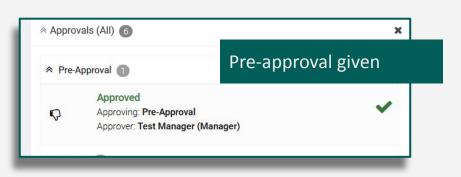

### Where is the Submit button?

In order for the Submit button to become available on the application, the following must be done:

- 1. Pre-approval has been given
- 2. All requirements and activities have status marked as complete
- 3. You have requested approval from all requirements/activities that require it