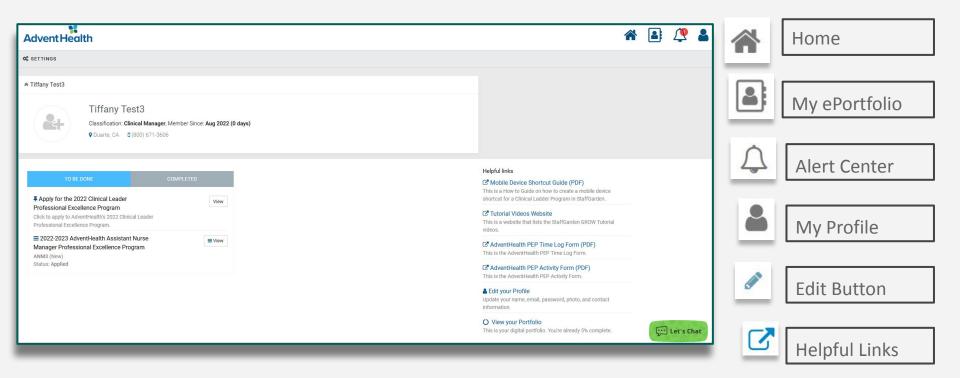

### **Home Page**

### **Home Page: Helpful Links**

Get acquainted with the StaffGarden GROW platform and the valuable resources provided by AdventHealth.

The Helpful links section is located on the right side of your Home page.

#### Helpful links

#### Mobile Device Shortcut Guide (PDF)

This is a How to Guide on how to create a mobile device shortcut for a Clinical Ladder Program in StaffGarden.

#### Tutorial Videos Website

This is a website that lists the StaffGarden GROW Tutorial videos.

#### AdventHealth PEP Time Log Form (PDF)

This is the AdventHealth PEP Time Log Form.

AdventHealth PEP Activity Form (PDF) This is the AdventHealth PEP Activity Form.

#### Edit your Profile

Update your name, email, password, photo, and contact information.

#### O View your Portfolio

This is your digital portfolio. You're already 5% complete.