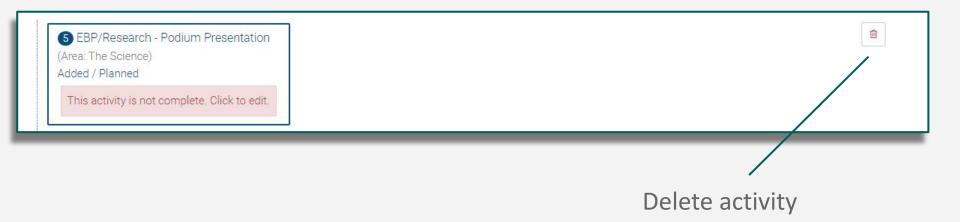

| 1                          |
| Name of conference            |                                                                                                                                                                                                                                                |                            |
| Date of conference            |                                                                                                                                                                                                                                                |                            |

### **Editing an Activity**

Click activity to edit.



### **Choosing a Status for an Activity**

Added - you've chosen the activity, but have not yet started it

**In Progress** - you are working on this activity

**Complete** - you have finished this activity

|                 | EBP/Research - Podium Presentation                                                                            | Points: 5<br>Max Points: 5 |
|-----------------|---------------------------------------------------------------------------------------------------------------|----------------------------|
|                 | Completes podium presentation at national, state, or local conference                                         |                            |
|                 | Within past 3 years