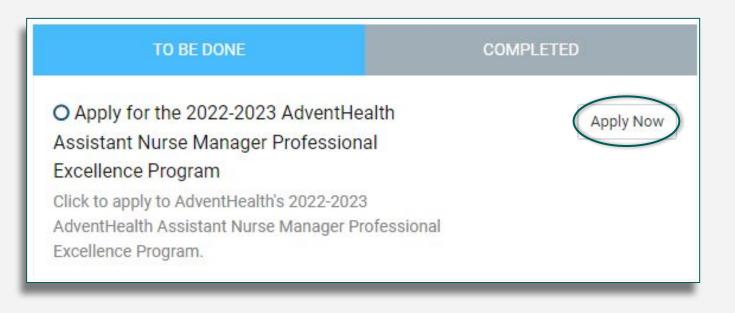

# Applying

Click on the 'Apply Now' button to apply to AdventHealth's Assistant Nurse Manager Professional Excellence Program.