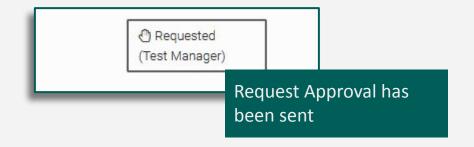

### **Request Approval**

Some activities or requirements may ask for Request Approval. To request approval click on the Request Approval button and select the appropriate approver The information you provide will be sent to the approver for them to review and approve.

In the notes section you can further specify what you're asking them to approve.

Please include an explaination of what you are requesting.