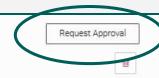

### **Request Approval**

Some activities or requirements may ask for Request Approval. To request approval click on the Request Approval button and select the appropriate approver The information you provide will be sent to the approver for them to review and approve.

| Approver         |                                                                |      |
|------------------|----------------------------------------------------------------|------|
|                  | Activity: Staff Development - Class Instructor (30 - 39 hours) |      |
| Status:          | Pending                                                        |      |
| Approver:        | Test Manager (Manager)                                         | ~    |
| Applicant Notes: | Please include an explaination of what you are requesting.     |      |
|                  |                                                                | li   |
|                  |                                                                | 111. |