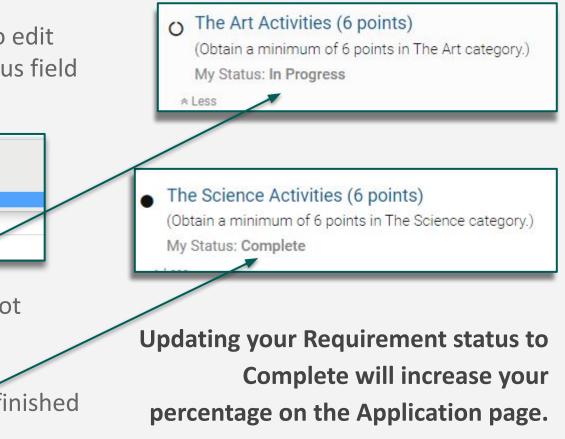

Updating your Activity status to 'Complete' will increase your percentage on the Application page.<sup>15</sup>