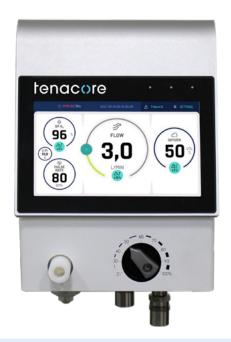

## The DigiBlend gas mixer - an O2 / AIR gas mixer of the latest generation

The user interface is based on a modern layout with a touch display and intuitive menu navigation. This results in advantages and added value in application and use:

- Digitization of the known mechanical gas mixer
- Exact flow control of the mixed gas via a motor valve
- Display and control of the flow rate via the display
- Known and exact setting of the O2 / Air mixing ratio referenced to the built-in O2 sensor
- Submenus for alarms / alarm limits / language settings / service menu / night screen
- Log function of all process parameters
- Possibility of transferring all data to a PDMS / HIS / control center via RJ 45 interface and HL 7 protocol (V3) and communication in accordance with ISO / IEEE 11073 into a Hospital specific IT structure.
- Backup battery for power failure / transport (max. 15 minutes without external power supply)
- Coordinated, low-maintenance individual components
- High failure safety through durable components / construction