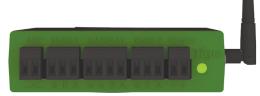

## Data logger/gateway

The CCA is a compact, powerful data logging and communications gateway that powers the monitoring and safety capabilities of Tigo TS4 module level power electronics (MLPE).

### Features

- Enables module-level monitoring through the Tigo cloud platform
- Pairs with the Tigo Access Point (TAP) to enable compliance with NEC 2014, 2017 and 2020 690.12 rapid shutdown requirements
- Collects data from up to 900 TS4s via up to seven TAPs
- Connects to wired and wireless networks
- Includes a multifunction LED status indicator
- Reads data from a wide range of 3rd party devices including Modbus-equipped inverters, charge controllers, weather stations, and revenue grade meters