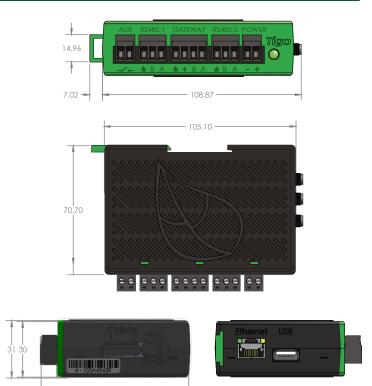

# Specifications

| Electrical                          |                                            |
|-------------------------------------|--------------------------------------------|
| Input voltage                       | $10-25V_{DC}$                              |
| Power consumption (up to 7 TAPs)    | 3 – 15W                                    |
| Mechanical/Environmental            |                                            |
| Dimensions (W/D/H)                  | 31 x 115.5 x 71.5mm<br>(1.2 x 4.5 x 2.8in) |
| Weight                              | 126g (.28lbs)                              |
| Operating temperature range         | -20 – 85°C (-4 – 185°F)                    |
| Maximum altitude                    | 3000m (9840ft)                             |
| Cooling                             | Natural convection                         |
| Includes DIN rail mountable bracket |                                            |