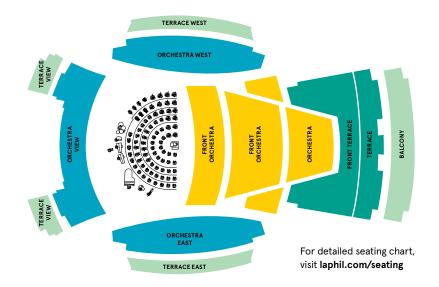

For directions and parking information go to laphil.com/visit.

| Concert<br>Date | Matinee/<br>Evening | Seating<br>Location  | No. of<br>Seats | Price<br>per Seat | TOTAL COST |  |  |
|-----------------|---------------------|----------------------|-----------------|-------------------|------------|--|--|
|                 |                     |                      |                 |                   |            |  |  |
|                 |                     |                      |                 |                   |            |  |  |
|                 |                     |                      |                 |                   |            |  |  |
|                 |                     |                      |                 |                   |            |  |  |
|                 |                     |                      |                 |                   |            |  |  |
|                 | Per conce           | rt service charge: I | No. of concerts | x \$10 =          | \$         |  |  |
|                 |                     |                      |                 | TOTAL =           | \$         |  |  |