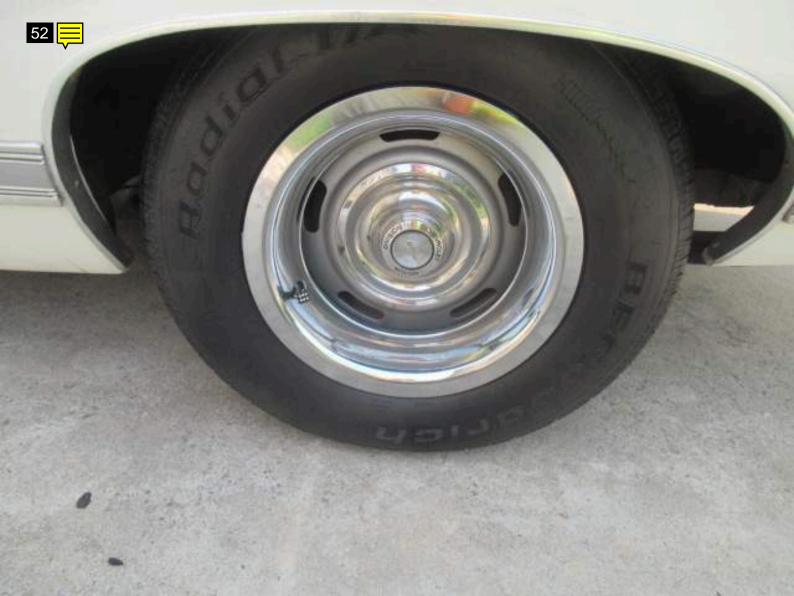

| Road Test                                                     |          |
|---------------------------------------------------------------|----------|
| Road Test                                                     | X        |
| The vehicle is unsafe to drive due to badly dry rotted tires. |          |
| Engine Performance                                            | <b>V</b> |
| Engine Starting                                               | <b>V</b> |
| TIRES/WHEELS                                                  |          |
| Spare Tire                                                    | ~        |
| Tire Manufacturer                                             |          |
| Driver's Front - BF Goodrich                                  |          |
| Passenger's Front - BF goodrich                               |          |
| Driver's Rear - BF goodrich                                   |          |
| Passenger's Rear - BF goodrich                                |          |
| Tire Size                                                     |          |
| Driver's Front - P225/70R15                                   |          |

| Passenger's Front - P225/70R15                                                                                                                                                                                                                                                                                                                                                                                                                                                                                                                                                                                                                                                                                                                                                                                                                                                                                                                                                                                                                                                                                                                                                                                                                                                                                                                                                                                                                                                                                                                                                                                                                                                                                                                                                                                                                                                                                                                                                                                                                                                                                                |  |
|-------------------------------------------------------------------------------------------------------------------------------------------------------------------------------------------------------------------------------------------------------------------------------------------------------------------------------------------------------------------------------------------------------------------------------------------------------------------------------------------------------------------------------------------------------------------------------------------------------------------------------------------------------------------------------------------------------------------------------------------------------------------------------------------------------------------------------------------------------------------------------------------------------------------------------------------------------------------------------------------------------------------------------------------------------------------------------------------------------------------------------------------------------------------------------------------------------------------------------------------------------------------------------------------------------------------------------------------------------------------------------------------------------------------------------------------------------------------------------------------------------------------------------------------------------------------------------------------------------------------------------------------------------------------------------------------------------------------------------------------------------------------------------------------------------------------------------------------------------------------------------------------------------------------------------------------------------------------------------------------------------------------------------------------------------------------------------------------------------------------------------|--|
| Driver's Rear - P225/70R15                                                                                                                                                                                                                                                                                                                                                                                                                                                                                                                                                                                                                                                                                                                                                                                                                                                                                                                                                                                                                                                                                                                                                                                                                                                                                                                                                                                                                                                                                                                                                                                                                                                                                                                                                                                                                                                                                                                                                                                                                                                                                                    |  |
| Passenger's Rear - P225/70R15                                                                                                                                                                                                                                                                                                                                                                                                                                                                                                                                                                                                                                                                                                                                                                                                                                                                                                                                                                                                                                                                                                                                                                                                                                                                                                                                                                                                                                                                                                                                                                                                                                                                                                                                                                                                                                                                                                                                                                                                                                                                                                 |  |
| Tire Condition                                                                                                                                                                                                                                                                                                                                                                                                                                                                                                                                                                                                                                                                                                                                                                                                                                                                                                                                                                                                                                                                                                                                                                                                                                                                                                                                                                                                                                                                                                                                                                                                                                                                                                                                                                                                                                                                                                                                                                                                                                                                                                                |  |
| Driver's Front - Dry Rot                                                                                                                                                                                                                                                                                                                                                                                                                                                                                                                                                                                                                                                                                                                                                                                                                                                                                                                                                                                                                                                                                                                                                                                                                                                                                                                                                                                                                                                                                                                                                                                                                                                                                                                                                                                                                                                                                                                                                                                                                                                                                                      |  |
| Passenger's Front - Dry Rot                                                                                                                                                                                                                                                                                                                                                                                                                                                                                                                                                                                                                                                                                                                                                                                                                                                                                                                                                                                                                                                                                                                                                                                                                                                                                                                                                                                                                                                                                                                                                                                                                                                                                                                                                                                                                                                                                                                                                                                                                                                                                                   |  |
| Driver's Rear - Dry Rot                                                                                                                                                                                                                                                                                                                                                                                                                                                                                                                                                                                                                                                                                                                                                                                                                                                                                                                                                                                                                                                                                                                                                                                                                                                                                                                                                                                                                                                                                                                                                                                                                                                                                                                                                                                                                                                                                                                                                                                                                                                                                                       |  |
| Passenger's Rear - Dry Rot                                                                                                                                                                                                                                                                                                                                                                                                                                                                                                                                                                                                                                                                                                                                                                                                                                                                                                                                                                                                                                                                                                                                                                                                                                                                                                                                                                                                                                                                                                                                                                                                                                                                                                                                                                                                                                                                                                                                                                                                                                                                                                    |  |
| Wheel Condition                                                                                                                                                                                                                                                                                                                                                                                                                                                                                                                                                                                                                                                                                                                                                                                                                                                                                                                                                                                                                                                                                                                                                                                                                                                                                                                                                                                                                                                                                                                                                                                                                                                                                                                                                                                                                                                                                                                                                                                                                                                                                                               |  |
| Driver's Front - Curb Rash                                                                                                                                                                                                                                                                                                                                                                                                                                                                                                                                                                                                                                                                                                                                                                                                                                                                                                                                                                                                                                                                                                                                                                                                                                                                                                                                                                                                                                                                                                                                                                                                                                                                                                                                                                                                                                                                                                                                                                                                                                                                                                    |  |
| Passenger's Front - Curb Rash                                                                                                                                                                                                                                                                                                                                                                                                                                                                                                                                                                                                                                                                                                                                                                                                                                                                                                                                                                                                                                                                                                                                                                                                                                                                                                                                                                                                                                                                                                                                                                                                                                                                                                                                                                                                                                                                                                                                                                                                                                                                                                 |  |
| Driver's Rear - Curb Rash                                                                                                                                                                                                                                                                                                                                                                                                                                                                                                                                                                                                                                                                                                                                                                                                                                                                                                                                                                                                                                                                                                                                                                                                                                                                                                                                                                                                                                                                                                                                                                                                                                                                                                                                                                                                                                                                                                                                                                                                                                                                                                     |  |
| December 1 |  |

## Passenger's Rear - Curb Rash Tire Tread

Driver's Front - 10/32

Passenger's Front - 10/32

Driver's Rear - 10/32

Passenger's Rear - 10/32

16647 BY100 009

THE RESERVE OF THE PARTY OF THE

E 1968 CHE