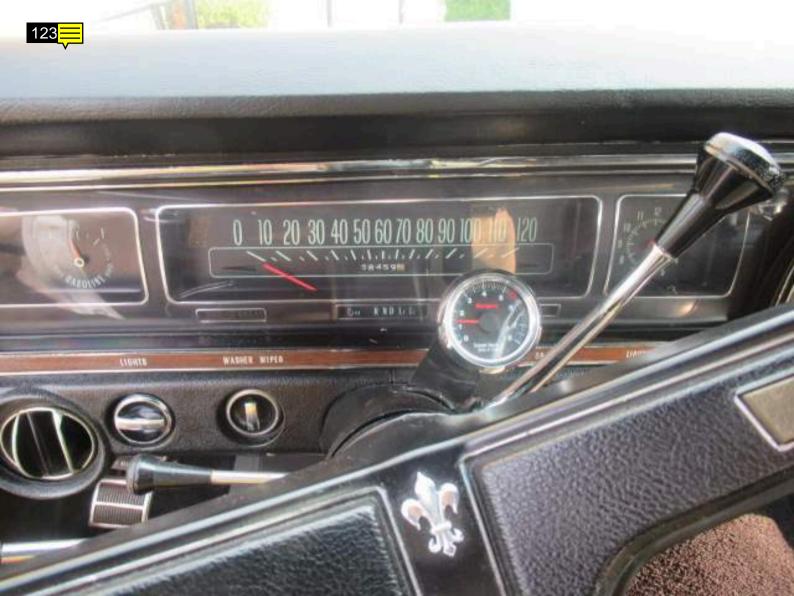

Note for Image 119: inside grille

Note for Image 120: engine compartment tag

Note for Image 121: wipers good

Note for Image 122: engine block number

Note for Image 123: dash working

Note for Image 124: gauges