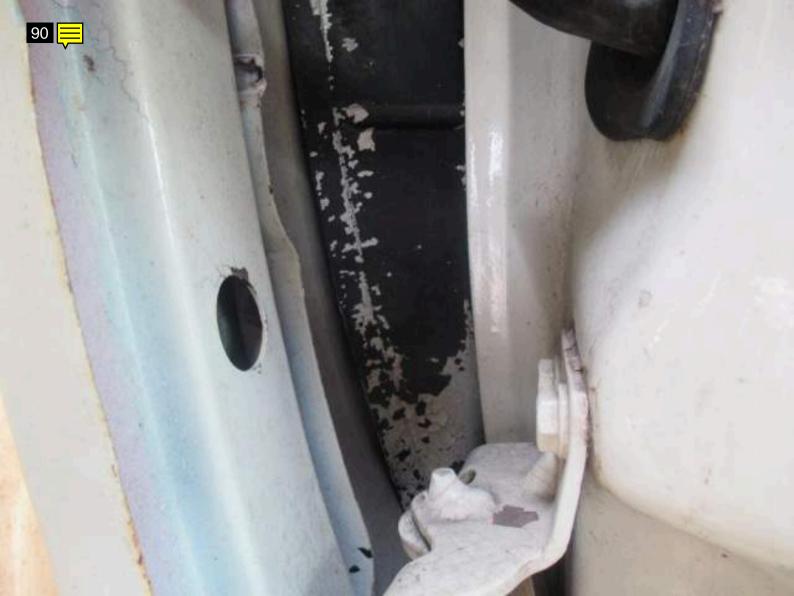

door jamb

Note for Image 76: bottom left door

Note for Image 77: inside door to fender

Note for Image 78: dry rotted weatherstrip

Note for Image 79: interior

Note for Image 80: miles

| Note for Image 81: rear seat                                                                                                                                                     |
|----------------------------------------------------------------------------------------------------------------------------------------------------------------------------------|
| Note for Image 82: info book                                                                                                                                                     |
| Note for Image 83: loose trim panel                                                                                                                                              |
| Note for Image 84: rear glass                                                                                                                                                    |
| Note for Image 85: rear of front seat                                                                                                                                            |
| Note for Image 86:<br>headliner                                                                                                                                                  |
| Note for Image 87:<br>dash                                                                                                                                                       |
| Note for Image 88:<br>dash                                                                                                                                                       |
| Note for Image 89:                                                                                                                                                               |
| gauges                                                                                                                                                                           |
| Note for Image 90: inside right front door to fender                                                                                                                             |
| Note for Image 90:                                                                                                                                                               |
| Note for Image 90: inside right front door to fender  Note for Image 91:                                                                                                         |
| Note for Image 90: inside right front door to fender  Note for Image 91: inside left fender  Note for Image 92:                                                                  |
| Note for Image 90: inside right front door to fender  Note for Image 91: inside left fender  Note for Image 92: right door trim  Note for Image 93:                              |
| Note for Image 90: inside right front door to fender  Note for Image 91: inside left fender  Note for Image 92: right door trim  Note for Image 93: interior  Note for Image 94: |