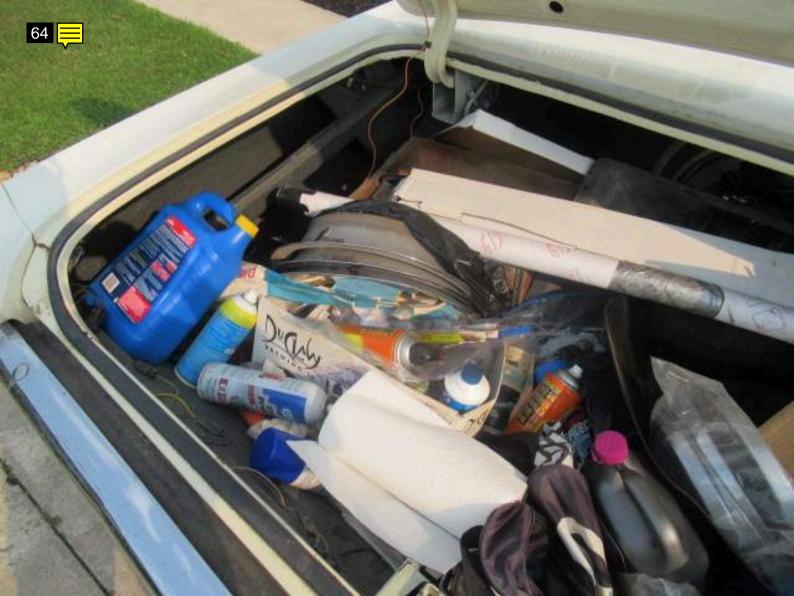

Note for Image 59:

headers

Note for Image 60: rusty underside

Note for Image 61: rusty underside

Note for Image 62: opened trunk

Note for Image 63: sticker

Note for Image 64: loads of stuff in trunk