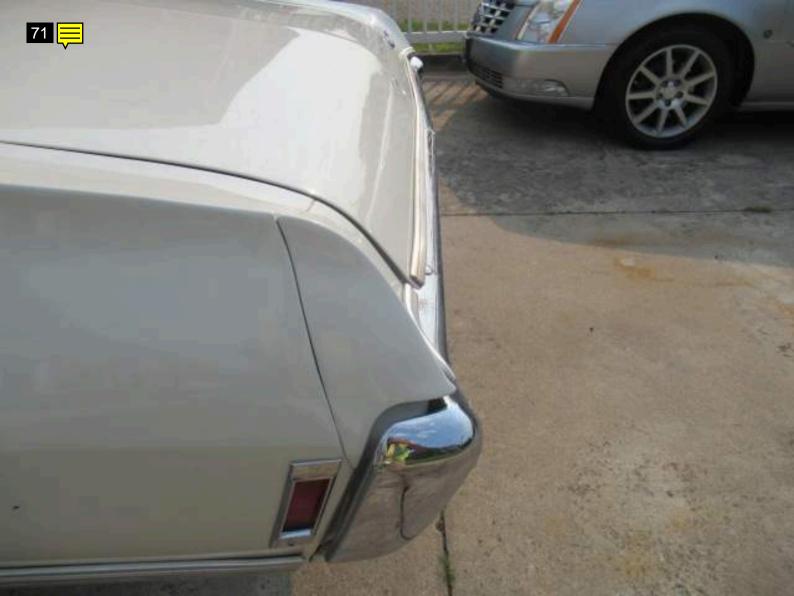

# Note for Image 65: trunk spray Note for Image 66: spare Note for Image 67: trunk spray Note for Image 68: trunk full Note for Image 69: rust and peeling paint Note for Image 70: gutter peeling paint Note for Image 71: panels out of alignment Note for Image 72: out of alignment Note for Image 73: left door interior Note for Image 74: interior Note for Image 75: