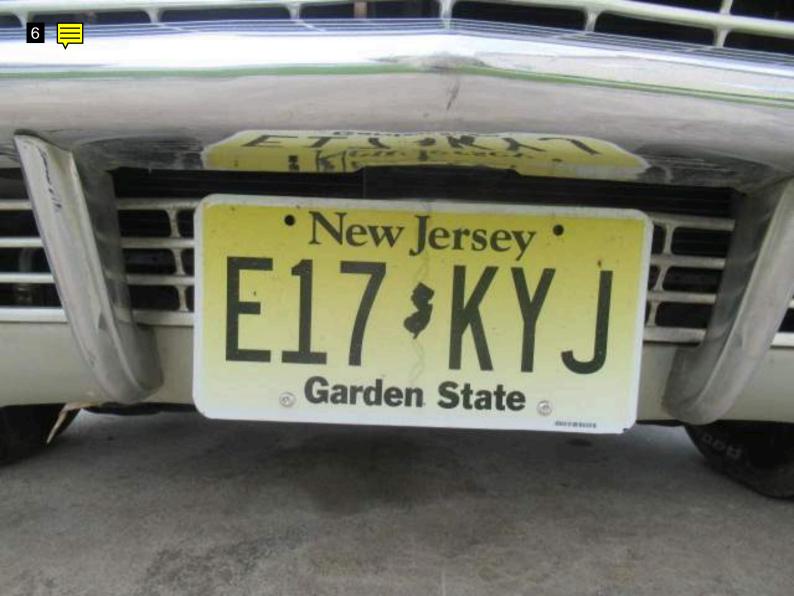

Please see below for pictures and more info.

| Vehicle Info                  |
|-------------------------------|
| Year - 1968                   |
| Make - Chevrolet              |
| Model - Impala                |
| Mileage - 58459               |
| Transmission - Automatic      |
| VIN Number - 166478Y100009    |
| Interior - Cloth              |
| Interior Color - Black        |
| Body Color - White            |
| Engine - 8 Cylinder           |
| Drive Type - Rear Wheel Drive |
| Fuel Type - Gas               |