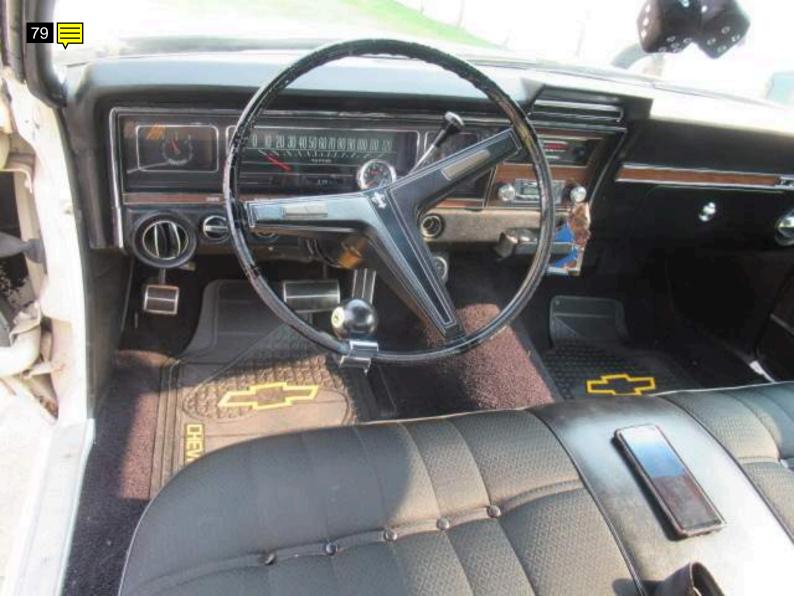

door jamb

Note for Image 76: bottom left door

Note for Image 77: inside door to fender

Note for Image 78: dry rotted weatherstrip

Note for Image 79: interior

Note for Image 80: miles

| Note for Image 81: rear seat                                                                                                                                                     |
|----------------------------------------------------------------------------------------------------------------------------------------------------------------------------------|
| Note for Image 82: info book                                                                                                                                                     |
| Note for Image 83: loose trim panel                                                                                                                                              |
| Note for Image 84: rear glass                                                                                                                                                    |
| Note for Image 85: rear of front seat                                                                                                                                            |
| Note for Image 86:<br>headliner                                                                                                                                                  |
| Note for Image 87:<br>dash                                                                                                                                                       |
| Note for Image 88:<br>dash                                                                                                                                                       |
| Note for Image 89:                                                                                                                                                               |
| gauges                                                                                                                                                                           |
| Note for Image 90: inside right front door to fender                                                                                                                             |
| Note for Image 90:                                                                                                                                                               |
| Note for Image 90: inside right front door to fender  Note for Image 91:                                                                                                         |
| Note for Image 90: inside right front door to fender  Note for Image 91: inside left fender  Note for Image 92:                                                                  |
| Note for Image 90: inside right front door to fender  Note for Image 91: inside left fender  Note for Image 92: right door trim  Note for Image 93:                              |
| Note for Image 90: inside right front door to fender  Note for Image 91: inside left fender  Note for Image 92: right door trim  Note for Image 93: interior  Note for Image 94: |