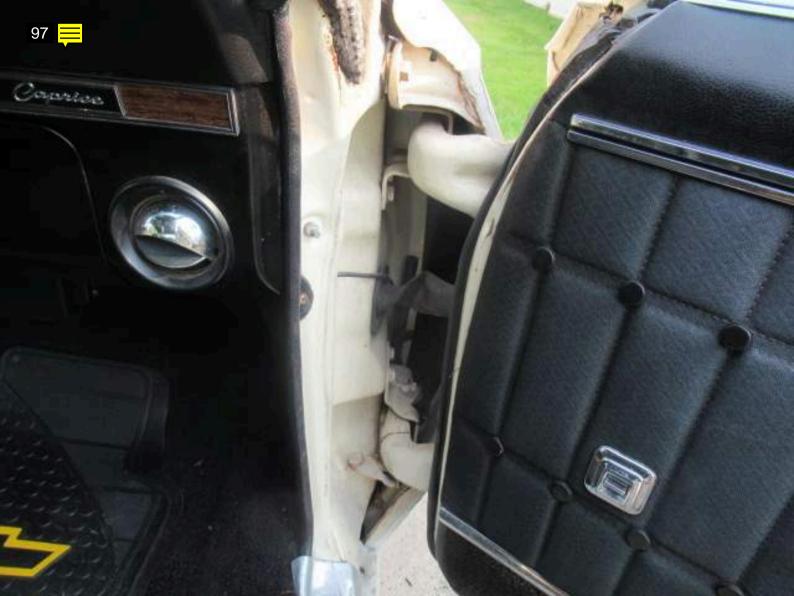

|  |
| December 1 |  |

## Passenger's Rear - Curb Rash Tire Tread

Driver's Front - 10/32

Passenger's Front - 10/32

Driver's Rear - 10/32

Passenger's Rear - 10/32







16647 BY100 009

THE RESERVE OF THE PARTY OF THE

E 1968 CHE

STANDARD

IVORY

60.00 03-22-2019

60800 A

EUGENE J KELLEY JR 266 WHEAT RD VINELAND HJ 08360 9607

OWNER DL/CC ###2397 24371 10712

State of New Bersey DESTRUCTE CONSISSION

BA956972

JH VL20190810528

PATERIOR

STREET, SQUARE,

WA





























































































































































5060/08080 58459















































































































## Note for Image 1: front Note for Image 2: right front Note for Image 3: title Note for Image 4: dash vin Note for Image 5: left front Note for Image 6: tag Note for Image 7: emblem Note for Image 8: right front wheel Note for Image 9: tire Note for Image 10: Antenna missing Note for Image 11: front windshield good Note for Image 12: roof has pits Note for Image 13: right side Note for Image 14:

Note for Image 15: rusty suspension

front underside

Note for Image 16: body filler on right fender

# Note for Image 17: cracked lens Note for Image 18: front under side Note for Image 19: left front suspension

Note for Image 20: underside

Note for Image 21: left side

Note for Image 22: left front wheel

Note for