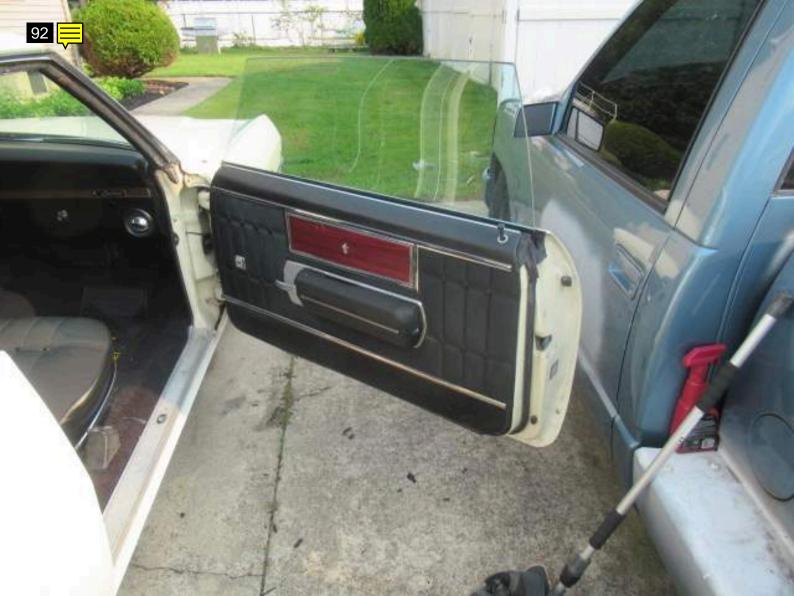

door jamb

Note for Image 76: bottom left door

Note for Image 77: inside door to fender

Note for Image 78: dry rotted weatherstrip

Note for Image 79: interior

Note for Image 80: miles

| Note for Image 81: rear seat                                                                                                                                                     |
|----------------------------------------------------------------------------------------------------------------------------------------------------------------------------------|
| Note for Image 82: info book                                                                                                                                                     |
| Note for Image 83: loose trim panel                                                                                                                                              |
| Note for Image 84: rear glass                                                                                                                                                    |
| Note for Image 85: rear of front seat                                                                                                                                            |
| Note for Image 86:<br>headliner                                                                                                                                                  |
| Note for Image 87:<br>dash                                                                                                                                                       |
| Note for Image 88:<br>dash                                                                                                                                                       |
| Note for Image 89:                                                                                                                                                               |
| gauges                                                                                                                                                                           |
| Note for Image 90: inside right front door to fender                                                                                                                             |
| Note for Image 90:                                                                                                                                                               |
| Note for Image 90: inside right front door to fender  Note for Image 91:                                                                                                         |
| Note for Image 90: inside right front door to fender  Note for Image 91: inside left fender  Note for Image 92:                                                                  |
| Note for Image 90: inside right front door to fender  Note for Image 91: inside left fender  Note for Image 92: right door trim  Note for Image 93:                              |
| Note for Image 90: inside right front door to fender  Note for Image 91: inside left fender  Note for Image 92: right door trim  Note for Image 93: interior  Note for Image 94: |