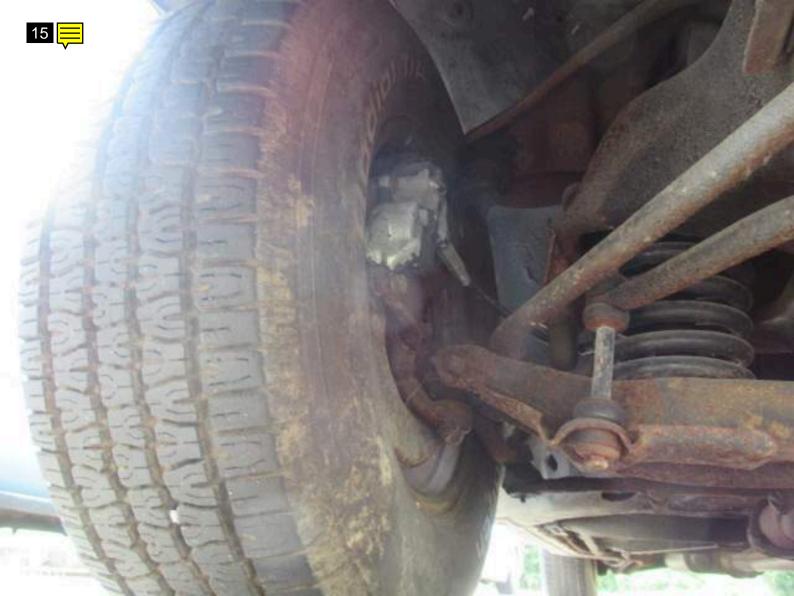

Note for Image 15: rusty suspension

front underside

Note for Image 16: body filler on right fender