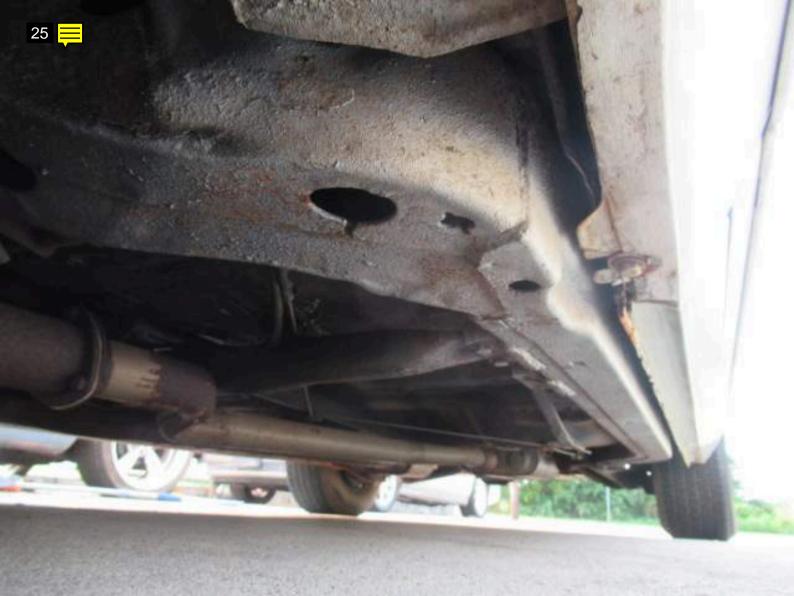

Note for Image 15: rusty suspension

front underside

Note for Image 16: body filler on right fender

Note for Image 23: tire

Note for Image 24: left emblem

Note for Image 25: frame

Note for Image 26: undercoat falling off

Note for Image 27: roof pitting in paint

Note for Image 28: left glass

Note for Image 29: hood misaligned