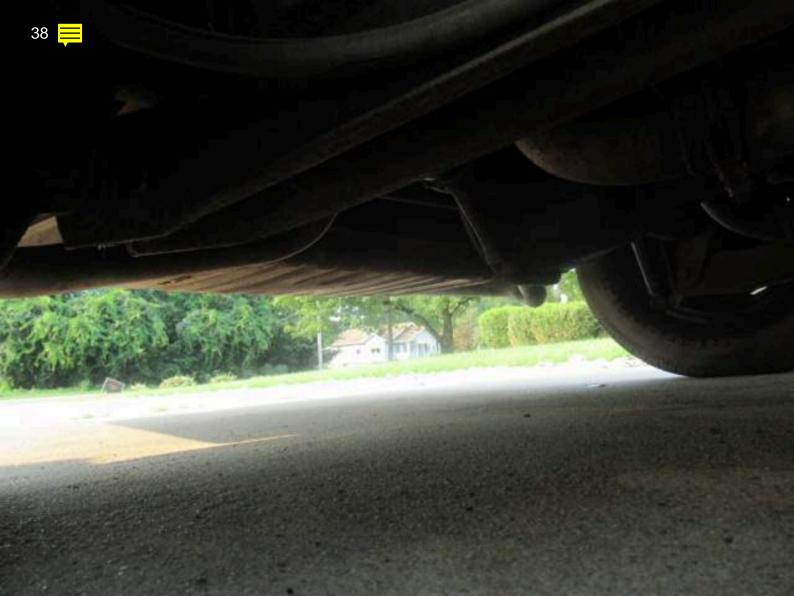

## 1968 Chevrolet Impala

This Chevy ran but was not driven per its condition. The tires were severely dry rotted and were not safe for a test drive. On the exterior I noted the hood and trunk lids are misaligned. I noted scratches on the bumpers, trim and moldings. The trim showed some dings. I noted pitting and waves in paint on the quarters and doors. The roof has pits in the paint. I noted rust on the frame. The underside has been undercoated. The undercoating can hide rust. I noted surface rust on the undercarriage, trunk gutter and on the doors. I also noted rust on the bolts and suspension. The right front floor has been patched. The door panels were wavy and had body filler. I noted cracked marker lamps on the front of the vehicle. I noted surface scratches and pitting on the bumpers. The side moldings showed dings and scratches. The seals are dry rotted and ripping. The body seals around the windows are showing signs of age and wear. This includes the doors, windows, trunk, and other miscellaneous body seals. They will need replacement. I noted filler on the quarters and doors. There were waves visible in the paint. The hood is misaligned. I noted bubbling paint and rust around the inner shell of the doors. I noted dings and scratches in the chrome.

## Note for Image 33: right rear Note for Image 34: rear corner Note for Image 35: right rear wheel Note for Image 36: tire Note for Image 37: severe dry rot Note for Image 38: underside Note for Image 39: underside frame Note for Image 40: underside Note for Image 41: rear Note for Image 42: rear fuel tank Note for Image 43: left rear Note for Image 44: left corner view Note for Image 45: paint overspray