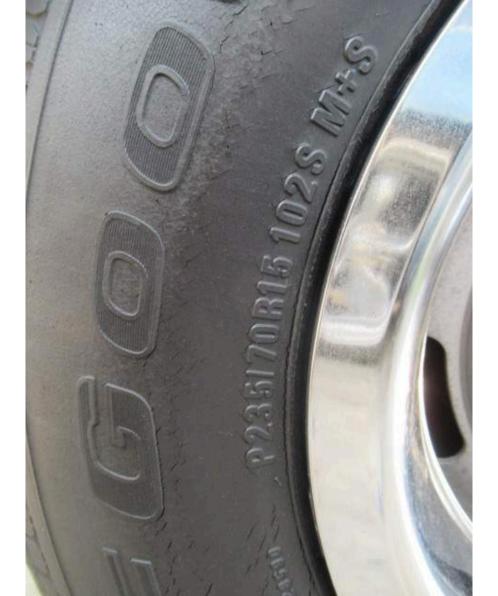

| Road Test                                                     |          |
|---------------------------------------------------------------|----------|
| Road Test                                                     | X        |
| The vehicle is unsafe to drive due to badly dry rotted tires. |          |
| Engine Performance                                            | <b>V</b> |
| Engine Starting                                               | <b>V</b> |
| TIRES/WHEELS                                                  |          |
| Spare Tire                                                    | ~        |
| Tire Manufacturer                                             |          |
| Driver's Front - BF Goodrich                                  |          |
| Passenger's Front - BF goodrich                               |          |
| Driver's Rear - BF goodrich                                   |          |
| Passenger's Rear - BF goodrich                                |          |
| Tire Size                                                     |          |
| Driver's Front - P225/70R15                                   |          |

| Passenger's Front - P225/70R15                                                                                                                                                                                                                                                                                                                                                                                                                                                                                                                                                                                                                                                                                                                                                                                                                                                                                                                                                                                                                                                                                                                                                                                                                                                                                                                                                                                                                                                                                                                                                                                                                                                                                                                                                                                                                                                                                                                                                                                                                                                                                                |  |
|-------------------------------------------------------------------------------------------------------------------------------------------------------------------------------------------------------------------------------------------------------------------------------------------------------------------------------------------------------------------------------------------------------------------------------------------------------------------------------------------------------------------------------------------------------------------------------------------------------------------------------------------------------------------------------------------------------------------------------------------------------------------------------------------------------------------------------------------------------------------------------------------------------------------------------------------------------------------------------------------------------------------------------------------------------------------------------------------------------------------------------------------------------------------------------------------------------------------------------------------------------------------------------------------------------------------------------------------------------------------------------------------------------------------------------------------------------------------------------------------------------------------------------------------------------------------------------------------------------------------------------------------------------------------------------------------------------------------------------------------------------------------------------------------------------------------------------------------------------------------------------------------------------------------------------------------------------------------------------------------------------------------------------------------------------------------------------------------------------------------------------|--|
| Driver's Rear - P225/70R15                                                                                                                                                                                                                                                                                                                                                                                                                                                                                                                                                                                                                                                                                                                                                                                                                                                                                                                                                                                                                                                                                                                                                                                                                                                                                                                                                                                                                                                                                                                                                                                                                                                                                                                                                                                                                                                                                                                                                                                                                                                                                                    |  |
| Passenger's Rear - P225/70R15                                                                                                                                                                                                                                                                                                                                                                                                                                                                                                                                                                                                                                                                                                                                                                                                                                                                                                                                                                                                                                                                                                                                                                                                                                                                                                                                                                                                                                                                                                                                                                                                                                                                                                                                                                                                                                                                                                                                                                                                                                                                                                 |  |
| Tire Condition                                                                                                                                                                                                                                                                                                                                                                                                                                                                                                                                                                                                                                                                                                                                                                                                                                                                                                                                                                                                                                                                                                                                                                                                                                                                                                                                                                                                                                                                                                                                                                                                                                                                                                                                                                                                                                                                                                                                                                                                                                                                                                                |  |
| Driver's Front - Dry Rot                                                                                                                                                                                                                                                                                                                                                                                                                                                                                                                                                                                                                                                                                                                                                                                                                                                                                                                                                                                                                                                                                                                                                                                                                                                                                                                                                                                                                                                                                                                                                                                                                                                                                                                                                                                                                                                                                                                                                                                                                                                                                                      |  |
| Passenger's Front - Dry Rot                                                                                                                                                                                                                                                                                                                                                                                                                                                                                                                                                                                                                                                                                                                                                                                                                                                                                                                                                                                                                                                                                                                                                                                                                                                                                                                                                                                                                                                                                                                                                                                                                                                                                                                                                                                                                                                                                                                                                                                                                                                                                                   |  |
| Driver's Rear - Dry Rot                                                                                                                                                                                                                                                                                                                                                                                                                                                                                                                                                                                                                                                                                                                                                                                                                                                                                                                                                                                                                                                                                                                                                                                                                                                                                                                                                                                                                                                                                                                                                                                                                                                                                                                                                                                                                                                                                                                                                                                                                                                                                                       |  |
| Passenger's Rear - Dry Rot                                                                                                                                                                                                                                                                                                                                                                                                                                                                                                                                                                                                                                                                                                                                                                                                                                                                                                                                                                                                                                                                                                                                                                                                                                                                                                                                                                                                                                                                                                                                                                                                                                                                                                                                                                                                                                                                                                                                                                                                                                                                                                    |  |
| Wheel Condition                                                                                                                                                                                                                                                                                                                                                                                                                                                                                                                                                                                                                                                                                                                                                                                                                                                                                                                                                                                                                                                                                                                                                                                                                                                                                                                                                                                                                                                                                                                                                                                                                                                                                                                                                                                                                                                                                                                                                                                                                                                                                                               |  |
| Driver's Front - Curb Rash                                                                                                                                                                                                                                                                                                                                                                                                                                                                                                                                                                                                                                                                                                                                                                                                                                                                                                                                                                                                                                                                                                                                                                                                                                                                                                                                                                                                                                                                                                                                                                                                                                                                                                                                                                                                                                                                                                                                                                                                                                                                                                    |  |
| Passenger's Front - Curb Rash                                                                                                                                                                                                                                                                                                                                                                                                                                                                                                                                                                                                                                                                                                                                                                                                                                                                                                                                                                                                                                                                                                                                                                                                                                                                                                                                                                                                                                                                                                                                                                                                                                                                                                                                                                                                                                                                                                                                                                                                                                                                                                 |  |
| Driver's Rear - Curb Rash                                                                                                                                                                                                                                                                                                                                                                                                                                                                                                                                                                                                                                                                                                                                                                                                                                                                                                                                                                                                                                                                                                                                                                                                                                                                                                                                                                                                                                                                                                                                                                                                                                                                                                                                                                                                                                                                                                                                                                                                                                                                                                     |  |
| December 1 |  |

## Passenger's Rear - Curb Rash Tire Tread

Driver's Front - 10/32

Passenger's Front - 10/32

Driver's Rear - 10/32

Passenger's Rear - 10/32

16647 BY100 009

THE RESERVE OF THE PARTY OF THE

E 1968 CHE