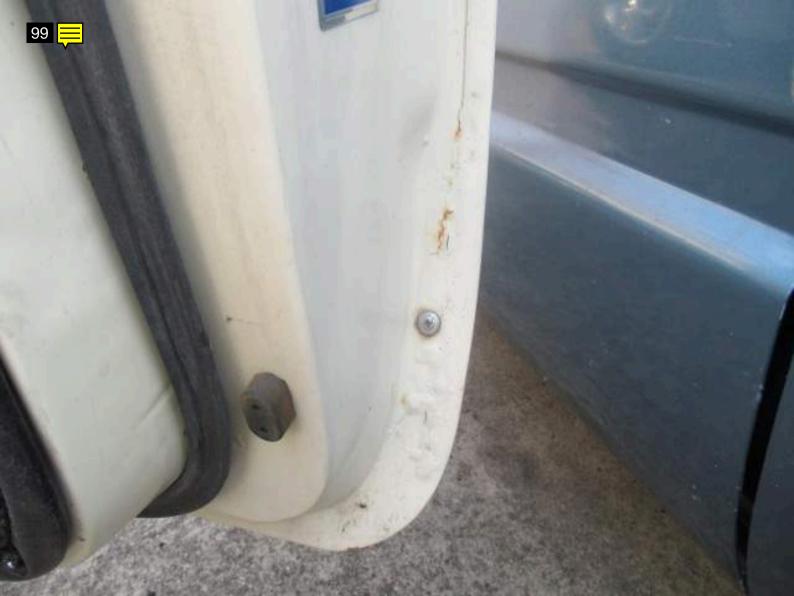

### door to fender hinges Note for Image 98: bottom right door Note for Image 99: bubbles in paint Note for Image 100: rust in jamb Note for Image 101: weatherstrip peeling Note for Image 102: trim dry rotted Note for Image 103: glove box papers Note for Image 104: engine Note for Image 105: engine Note for Image 106: engine Note for Image 107: engine Note for Image 108: engine Note for Image 109: wash bottle Note for Image 110: power brakes Note for Image 111: intake manifold aftermarket Note for Image 112: after market radiator