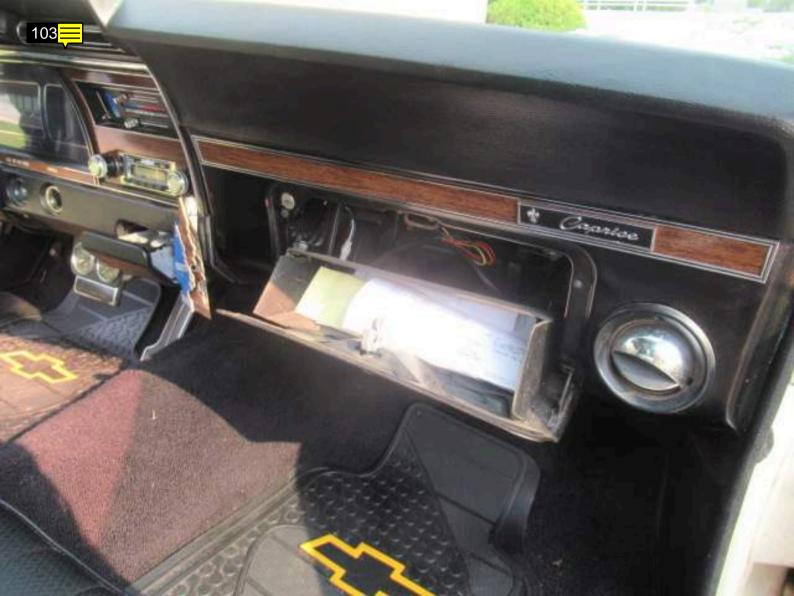

### door to fender hinges Note for Image 98: bottom right door Note for Image 99: bubbles in paint Note for Image 100: rust in jamb Note for Image 101: weatherstrip peeling Note for Image 102: trim dry rotted Note for Image 103: glove box papers Note for Image 104: engine Note for Image 105: engine Note for Image 106: engine Note for Image 107: engine Note for Image 108: engine Note for Image 109: wash bottle Note for Image 110: power brakes Note for Image 111: intake manifold aftermarket Note for Image 112: after market radiator