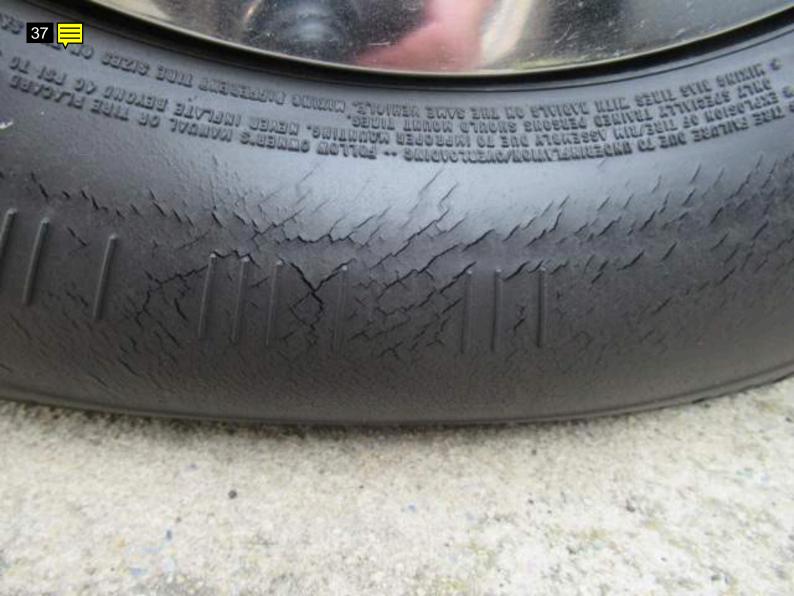

As noted, the vehicle is unsafe to drive due to badly dry rotted tires. Due to this, I spent more time going over the vehicle. I found the engine to start and run well. The transmission engaged in both forward and reverse with no issues. The brakes were firm, and held the vehicle properly. A visual inspection of the steering and suspension showed no obvious issues.

| Road Test                                                     |          |
|---------------------------------------------------------------|----------|
| Road Test                                                     | X        |
| The vehicle is unsafe to drive due to badly dry rotted tires. |          |
| Engine Performance                                            | <b>V</b> |
| Engine Starting                                               | <b>V</b> |
| TIRES/WHEELS                                                  |          |
| Spare Tire                                                    | ~        |
| Tire Manufacturer                                             |          |
| Driver's Front - BF Goodrich                                  |          |
| Passenger's Front - BF goodrich                               |          |
| Driver's Rear - BF goodrich                                   |          |
| Passenger's Rear - BF goodrich                                |          |
| Tire Size                                                     |          |
| Driver's Front - P225/70R15                                   |          |

## Note for Image 33: right rear Note for Image 34: rear corner Note for Image 35: right rear wheel Note for Image 36: tire Note for Image 37: severe dry rot Note for Image 38: underside Note for Image 39: underside frame Note for Image 40: underside Note for Image 41: rear Note for Image 42: rear fuel tank Note for Image 43: left rear Note for Image 44: left corner view Note for Image 45: paint overspray