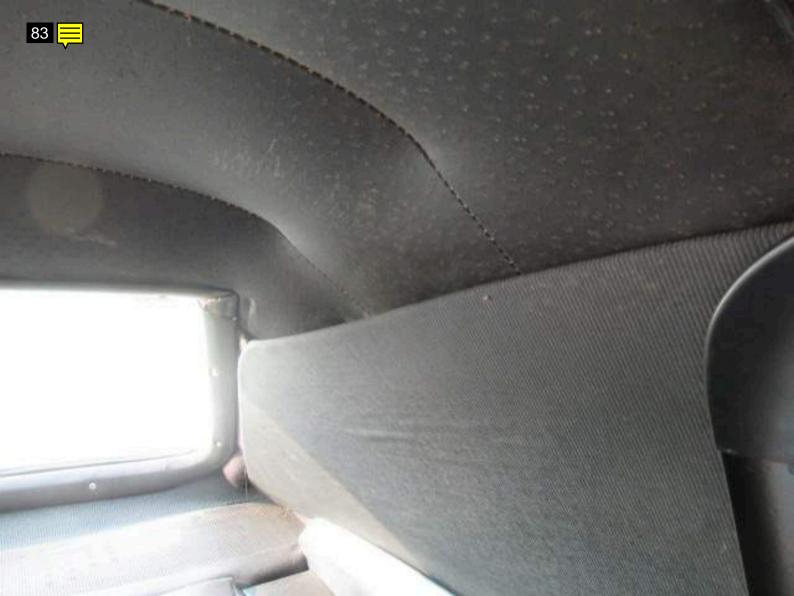

door jamb

Note for Image 76: bottom left door

Note for Image 77: inside door to fender

Note for Image 78: dry rotted weatherstrip

Note for Image 79: interior

Note for Image 80: miles

| Note for Image 81: rear seat                                                                                                                                                     |
|----------------------------------------------------------------------------------------------------------------------------------------------------------------------------------|
| Note for Image 82: info book                                                                                                                                                     |
| Note for Image 83: loose trim panel                                                                                                                                              |
| Note for Image 84: rear glass                                                                                                                                                    |
| Note for Image 85: rear of front seat                                                                                                                                            |
| Note for Image 86:<br>headliner                                                                                                                                                  |
| Note for Image 87:<br>dash                                                                                                                                                       |
| Note for Image 88:<br>dash                                                                                                                                                       |
| Note for Image 89:                                                                                                                                                               |
| gauges                                                                                                                                                                           |
| Note for Image 90: inside right front door to fender                                                                                                                             |
| Note for Image 90:                                                                                                                                                               |
| Note for Image 90: inside right front door to fender  Note for Image 91:                                                                                                         |
| Note for Image 90: inside right front door to fender  Note for Image 91: inside left fender  Note for Image 92:                                                                  |
| Note for Image 90: inside right front door to fender  Note for Image 91: inside left fender  Note for Image 92: right door trim  Note for Image 93:                              |
| Note for Image 90: inside right front door to fender  Note for Image 91: inside left fender  Note for Image 92: right door trim  Note for Image 93: interior  Note for Image 94: |

| Interior                          |   |
|-----------------------------------|---|
| Steering Wheel                    | V |
| Horn                              | V |
| Seat Condition                    | X |
| There is light wear to the seats. |   |
| Seat Belts                        | ~ |
| Clock                             | ~ |
| Radio/Navigation                  | ~ |
| Inner Door Panels                 | V |
| Window Switches                   | V |
| Window Function                   | V |
| Dash                              | V |
| Sun Visors                        | V |
| Dash Lights                       | V |
| Dash Gauges                       | V |
| Air Conditioning                  | V |
| Heater                            | V |
| Carpet                            | V |
| Floor Mats                        | V |
| Unusual Odors                     | V |
| Headliner                         | V |
| Blower Motor                      | ~ |
| Interior Trim                     | X |
| I noted a loose trim panel.       | • |
| Inner Trunk                       | ~ |