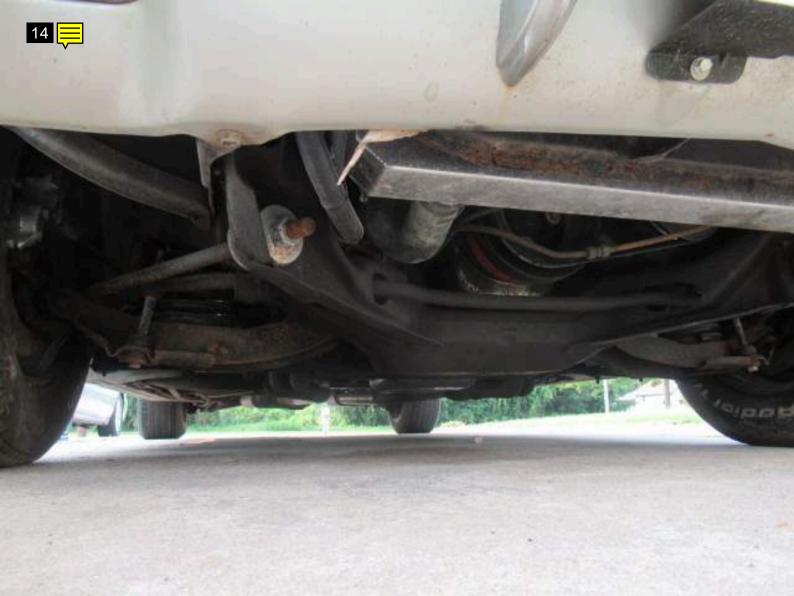

## Note for Image 1: front Note for Image 2: right front Note for Image 3: title Note for Image 4: dash vin Note for Image 5: left front Note for Image 6: tag Note for Image 7: emblem Note for Image 8: right front wheel Note for Image 9: tire Note for Image 10: Antenna missing Note for Image 11: front windshield good Note for Image 12: roof has pits Note for Image 13: right side Note for Image 14: