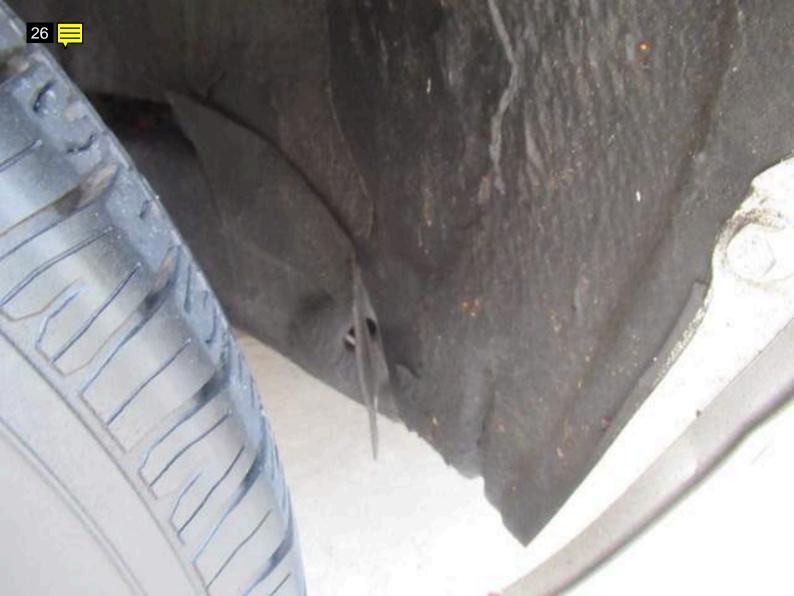

Note for Image 23: tire

Note for Image 24: left emblem

Note for Image 25: frame

Note for Image 26: undercoat falling off

Note for Image 27: roof pitting in paint

Note for Image 28: left glass

Note for Image 29: hood misaligned