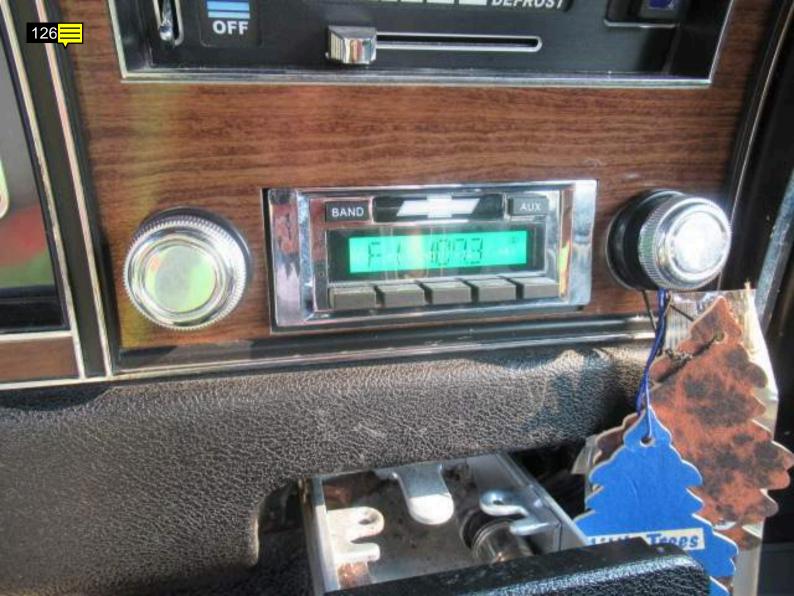

Note for Image 125: gauges

Note for Image 126: radio works

Note for Image 127: engine oil good

Note for Image 128: trans fluid good

Note for Image 129: tread

Note for Image 130: tread

Note for Image 131: tread