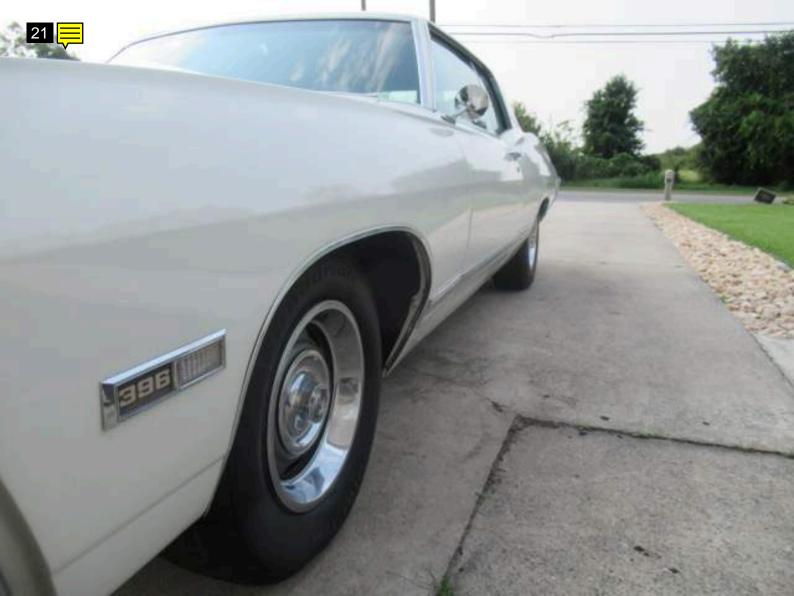

# Note for Image 17: cracked lens Note for Image 18: front under side Note for Image 19: left front suspension

Note for Image 20: underside

Note for Image 21: left side

Note for Image 22: left front wheel