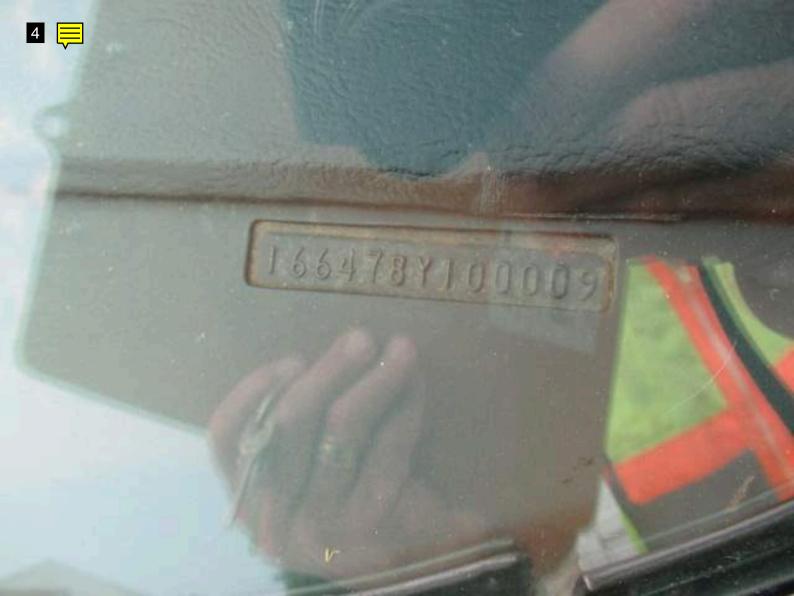

Please see below for pictures and more info.

| Vehicle Info                  |
|-------------------------------|
| Year - 1968                   |
| Make - Chevrolet              |
| Model - Impala                |
| Mileage - 58459               |
| Transmission - Automatic      |
| VIN Number - 166478Y100009    |
| Interior - Cloth              |
| Interior Color - Black        |
| Body Color - White            |
| Engine - 8 Cylinder           |
| Drive Type - Rear Wheel Drive |
| Fuel Type - Gas               |