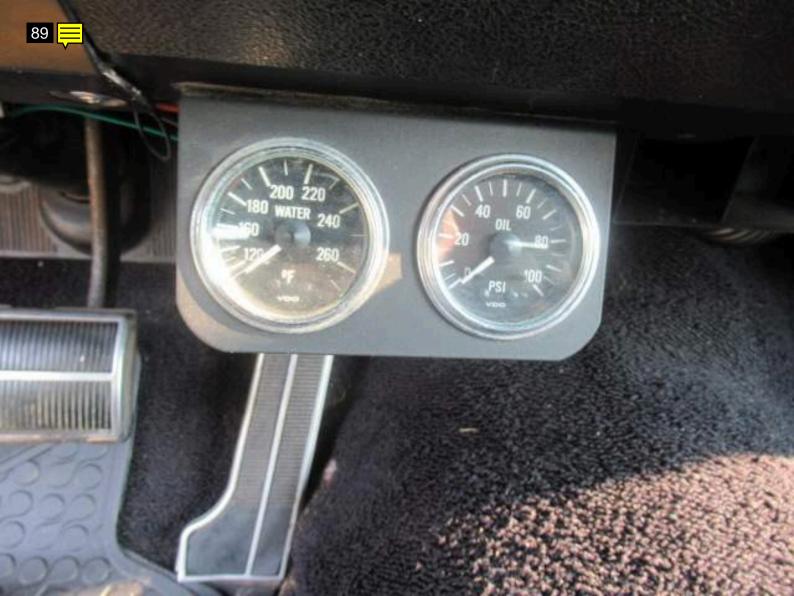

door jamb

Note for Image 76: bottom left door

Note for Image 77: inside door to fender

Note for Image 78: dry rotted weatherstrip

Note for Image 79: interior

Note for Image 80: miles

| Note for Image 81: rear seat                                                                                                                                                     |
|----------------------------------------------------------------------------------------------------------------------------------------------------------------------------------|
| Note for Image 82: info book                                                                                                                                                     |
| Note for Image 83: loose trim panel                                                                                                                                              |
| Note for Image 84: rear glass                                                                                                                                                    |
| Note for Image 85: rear of front seat                                                                                                                                            |
| Note for Image 86:<br>headliner                                                                                                                                                  |
| Note for Image 87:<br>dash                                                                                                                                                       |
| Note for Image 88:<br>dash                                                                                                                                                       |
| Note for Image 89:                                                                                                                                                               |
| gauges                                                                                                                                                                           |
| Note for Image 90: inside right front door to fender                                                                                                                             |
| Note for Image 90:                                                                                                                                                               |
| Note for Image 90: inside right front door to fender  Note for Image 91:                                                                                                         |
| Note for Image 90: inside right front door to fender  Note for Image 91: inside left fender  Note for Image 92:                                                                  |
| Note for Image 90: inside right front door to fender  Note for Image 91: inside left fender  Note for Image 92: right door trim  Note for Image 93:                              |
| Note for Image 90: inside right front door to fender  Note for Image 91: inside left fender  Note for Image 92: right door trim  Note for Image 93: interior  Note for Image 94: |