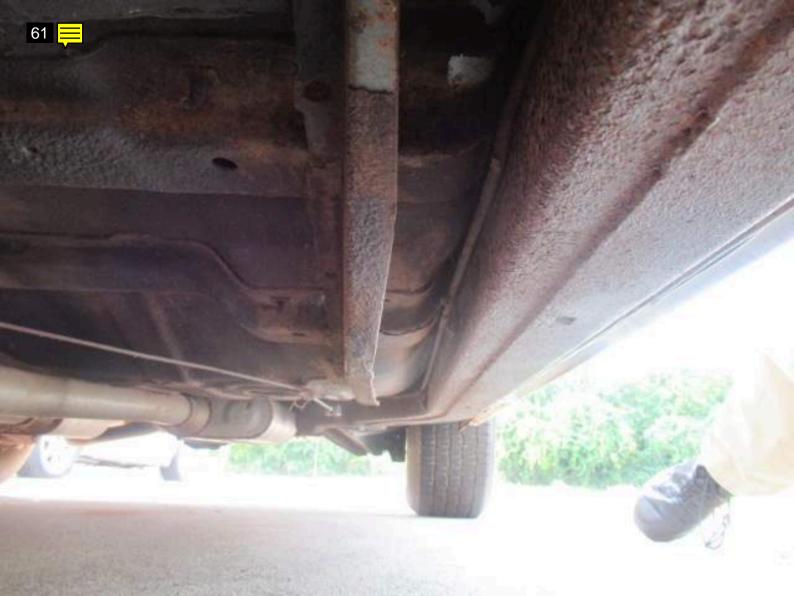

Note for Image 59:

headers

Note for Image 60: rusty underside

Note for Image 61: rusty underside

Note for Image 62: opened trunk

Note for Image 63: sticker

Note for Image 64: loads of stuff in trunk