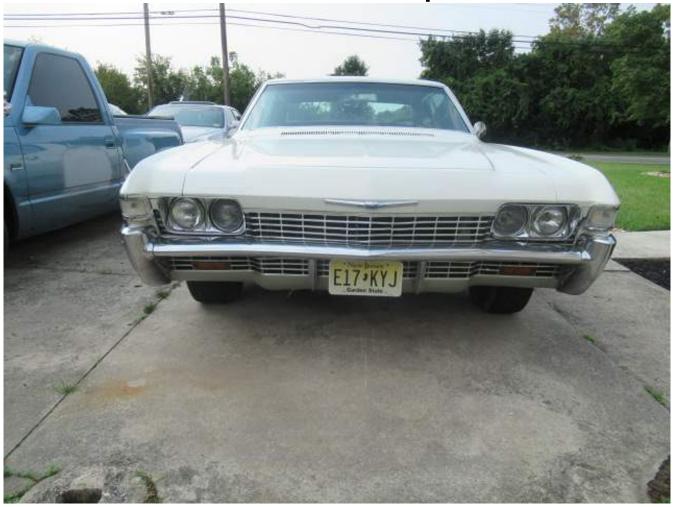

## Note for Image 1: front Note for Image 2: right front Note for Image 3: title Note for Image 4: dash vin Note for Image 5: left front Note for Image 6: tag Note for Image 7: emblem Note for Image 8: right front wheel Note for Image 9: tire Note for Image 10: Antenna missing Note for Image 11: front windshield good Note for Image 12: roof has pits Note for Image 13: right side Note for Image 14: