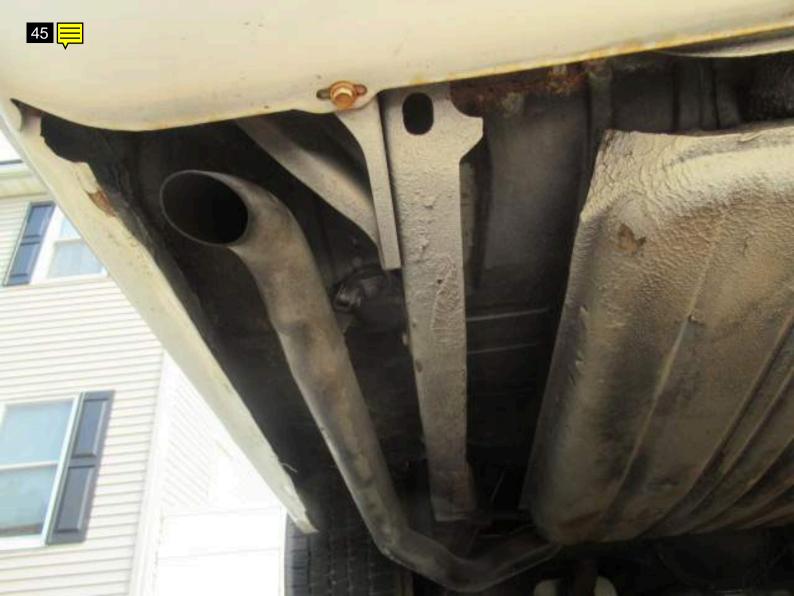

## Note for Image 33: right rear Note for Image 34: rear corner Note for Image 35: right rear wheel Note for Image 36: tire Note for Image 37: severe dry rot Note for Image 38: underside Note for Image 39: underside frame Note for Image 40: underside Note for Image 41: rear Note for Image 42: rear fuel tank Note for Image 43: left rear Note for Image 44: left corner view Note for Image 45: paint overspray