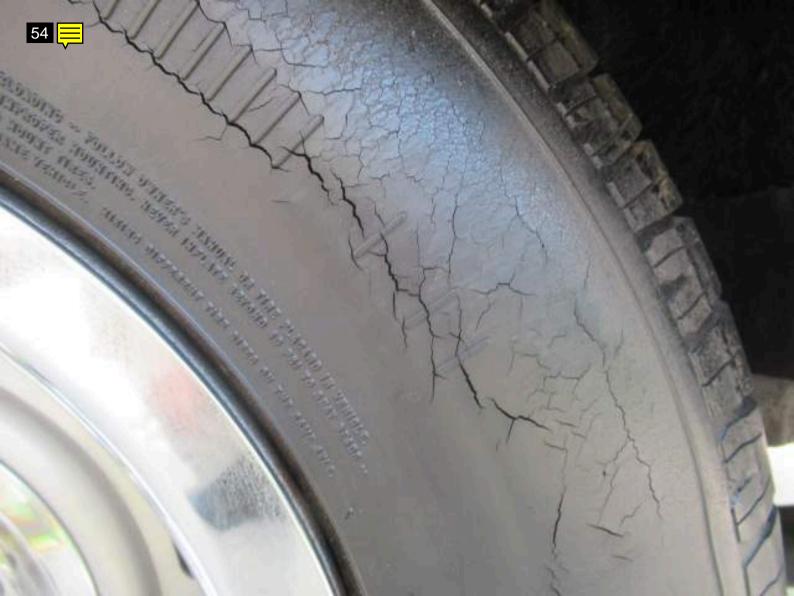

As noted, the vehicle is unsafe to drive due to badly dry rotted tires. Due to this, I spent more time going over the vehicle. I found the engine to start and run well. The transmission engaged in both forward and reverse with no issues. The brakes were firm, and held the vehicle properly. A visual inspection of the steering and suspension showed no obvious issues.

| Road Test                                                     |          |
|---------------------------------------------------------------|----------|
| Road Test                                                     | X        |
| The vehicle is unsafe to drive due to badly dry rotted tires. |          |
| Engine Performance                                            | <b>V</b> |
| Engine Starting                                               | <b>V</b> |
| TIRES/WHEELS                                                  |          |
| Spare Tire                                                    | ~        |
| Tire Manufacturer                                             |          |
| Driver's Front - BF Goodrich                                  |          |
| Passenger's Front - BF goodrich                               |          |
| Driver's Rear - BF goodrich                                   |          |
| Passenger's Rear - BF goodrich                                |          |
| Tire Size                                                     |          |
| Driver's Front - P225/70R15                                   |          |

| Passenger's Front - P225/70R15                                                                                                                                                                                                                                                                                                                                                                                                                                                                                                                                                                                                                                                                                                                                                                                                                                                                                                                                                                                                                                                                                                                                                                                                                                                                                                                                                                                                                                                                                                                                                                                                                                                                                                                                                                                                                                                                                                                                                                                                                                                                                                |  |
|-------------------------------------------------------------------------------------------------------------------------------------------------------------------------------------------------------------------------------------------------------------------------------------------------------------------------------------------------------------------------------------------------------------------------------------------------------------------------------------------------------------------------------------------------------------------------------------------------------------------------------------------------------------------------------------------------------------------------------------------------------------------------------------------------------------------------------------------------------------------------------------------------------------------------------------------------------------------------------------------------------------------------------------------------------------------------------------------------------------------------------------------------------------------------------------------------------------------------------------------------------------------------------------------------------------------------------------------------------------------------------------------------------------------------------------------------------------------------------------------------------------------------------------------------------------------------------------------------------------------------------------------------------------------------------------------------------------------------------------------------------------------------------------------------------------------------------------------------------------------------------------------------------------------------------------------------------------------------------------------------------------------------------------------------------------------------------------------------------------------------------|--|
| Driver's Rear - P225/70R15                                                                                                                                                                                                                                                                                                                                                                                                                                                                                                                                                                                                                                                                                                                                                                                                                                                                                                                                                                                                                                                                                                                                                                                                                                                                                                                                                                                                                                                                                                                                                                                                                                                                                                                                                                                                                                                                                                                                                                                                                                                                                                    |  |
| Passenger's Rear - P225/70R15                                                                                                                                                                                                                                                                                                                                                                                                                                                                                                                                                                                                                                                                                                                                                                                                                                                                                                                                                                                                                                                                                                                                                                                                                                                                                                                                                                                                                                                                                                                                                                                                                                                                                                                                                                                                                                                                                                                                                                                                                                                                                                 |  |
| Tire Condition                                                                                                                                                                                                                                                                                                                                                                                                                                                                                                                                                                                                                                                                                                                                                                                                                                                                                                                                                                                                                                                                                                                                                                                                                                                                                                                                                                                                                                                                                                                                                                                                                                                                                                                                                                                                                                                                                                                                                                                                                                                                                                                |  |
| Driver's Front - Dry Rot                                                                                                                                                                                                                                                                                                                                                                                                                                                                                                                                                                                                                                                                                                                                                                                                                                                                                                                                                                                                                                                                                                                                                                                                                                                                                                                                                                                                                                                                                                                                                                                                                                                                                                                                                                                                                                                                                                                                                                                                                                                                                                      |  |
| Passenger's Front - Dry Rot                                                                                                                                                                                                                                                                                                                                                                                                                                                                                                                                                                                                                                                                                                                                                                                                                                                                                                                                                                                                                                                                                                                                                                                                                                                                                                                                                                                                                                                                                                                                                                                                                                                                                                                                                                                                                                                                                                                                                                                                                                                                                                   |  |
| Driver's Rear - Dry Rot                                                                                                                                                                                                                                                                                                                                                                                                                                                                                                                                                                                                                                                                                                                                                                                                                                                                                                                                                                                                                                                                                                                                                                                                                                                                                                                                                                                                                                                                                                                                                                                                                                                                                                                                                                                                                                                                                                                                                                                                                                                                                                       |  |
| Passenger's Rear - Dry Rot                                                                                                                                                                                                                                                                                                                                                                                                                                                                                                                                                                                                                                                                                                                                                                                                                                                                                                                                                                                                                                                                                                                                                                                                                                                                                                                                                                                                                                                                                                                                                                                                                                                                                                                                                                                                                                                                                                                                                                                                                                                                                                    |  |
| Wheel Condition                                                                                                                                                                                                                                                                                                                                                                                                                                                                                                                                                                                                                                                                                                                                                                                                                                                                                                                                                                                                                                                                                                                                                                                                                                                                                                                                                                                                                                                                                                                                                                                                                                                                                                                                                                                                                                                                                                                                                                                                                                                                                                               |  |
| Driver's Front - Curb Rash                                                                                                                                                                                                                                                                                                                                                                                                                                                                                                                                                                                                                                                                                                                                                                                                                                                                                                                                                                                                                                                                                                                                                                                                                                                                                                                                                                                                                                                                                                                                                                                                                                                                                                                                                                                                                                                                                                                                                                                                                                                                                                    |  |
| Passenger's Front - Curb Rash                                                                                                                                                                                                                                                                                                                                                                                                                                                                                                                                                                                                                                                                                                                                                                                                                                                                                                                                                                                                                                                                                                                                                                                                                                                                                                                                                                                                                                                                                                                                                                                                                                                                                                                                                                                                                                                                                                                                                                                                                                                                                                 |  |
| Driver's Rear - Curb Rash                                                                                                                                                                                                                                                                                                                                                                                                                                                                                                                                                                                                                                                                                                                                                                                                                                                                                                                                                                                                                                                                                                                                                                                                                                                                                                                                                                                                                                                                                                                                                                                                                                                                                                                                                                                                                                                                                                                                                                                                                                                                                                     |  |
| December 1 |  |