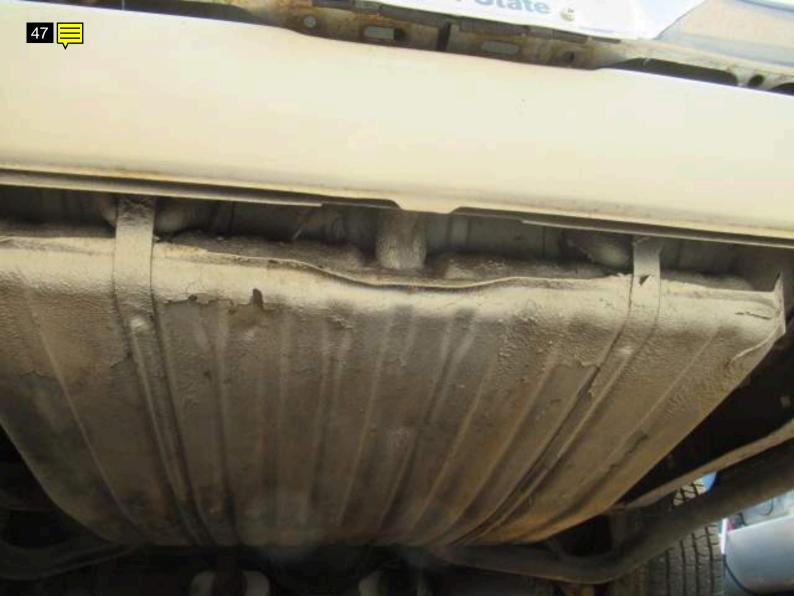

Note for Image 46:

Note for Image 47: paint overspray

Note for Image 48:

exhaust dual

fuel neck ok