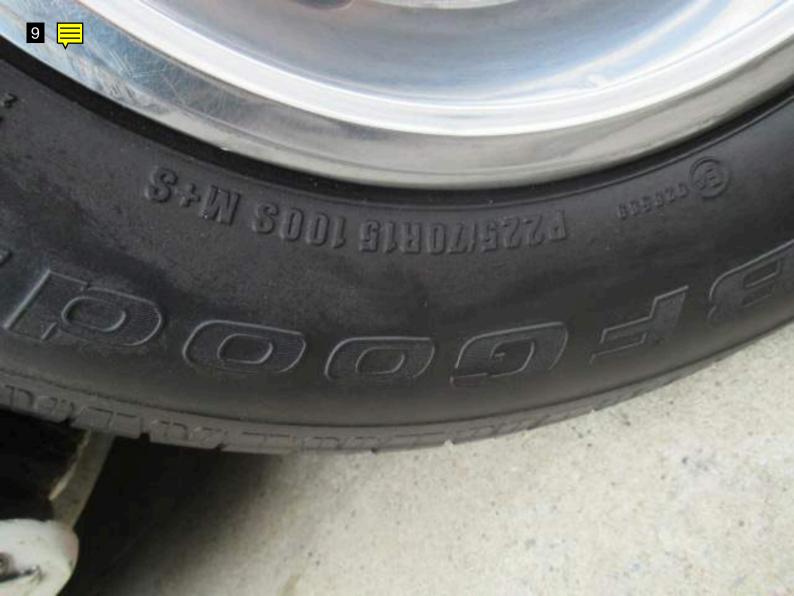

| Road Test                                                     |          |
|---------------------------------------------------------------|----------|
| Road Test                                                     | X        |
| The vehicle is unsafe to drive due to badly dry rotted tires. |          |
| Engine Performance                                            | <b>V</b> |
| Engine Starting                                               | <b>V</b> |
| TIRES/WHEELS                                                  |          |
| Spare Tire                                                    | ~        |
| Tire Manufacturer                                             |          |
| Driver's Front - BF Goodrich                                  |          |
| Passenger's Front - BF goodrich                               |          |
| Driver's Rear - BF goodrich                                   |          |
| Passenger's Rear - BF goodrich                                |          |
| Tire Size                                                     |          |
| Driver's Front - P225/70R15                                   |          |

| Passenger's Front - P225/70R15                                                                                                                                                                                                                                                                                                                                                                                                                                                                                                                                                                                                                                                                                                                                                                                                                                                                                                                                                                                                                                                                                                                                                                                                                                                                                                                                                                                                                                                                                                                                                                                                                                                                                                                                                                                                                                                                                                                                                                                                                                                                                                |  |
|-------------------------------------------------------------------------------------------------------------------------------------------------------------------------------------------------------------------------------------------------------------------------------------------------------------------------------------------------------------------------------------------------------------------------------------------------------------------------------------------------------------------------------------------------------------------------------------------------------------------------------------------------------------------------------------------------------------------------------------------------------------------------------------------------------------------------------------------------------------------------------------------------------------------------------------------------------------------------------------------------------------------------------------------------------------------------------------------------------------------------------------------------------------------------------------------------------------------------------------------------------------------------------------------------------------------------------------------------------------------------------------------------------------------------------------------------------------------------------------------------------------------------------------------------------------------------------------------------------------------------------------------------------------------------------------------------------------------------------------------------------------------------------------------------------------------------------------------------------------------------------------------------------------------------------------------------------------------------------------------------------------------------------------------------------------------------------------------------------------------------------|--|
| Driver's Rear - P225/70R15                                                                                                                                                                                                                                                                                                                                                                                                                                                                                                                                                                                                                                                                                                                                                                                                                                                                                                                                                                                                                                                                                                                                                                                                                                                                                                                                                                                                                                                                                                                                                                                                                                                                                                                                                                                                                                                                                                                                                                                                                                                                                                    |  |
| Passenger's Rear - P225/70R15                                                                                                                                                                                                                                                                                                                                                                                                                                                                                                                                                                                                                                                                                                                                                                                                                                                                                                                                                                                                                                                                                                                                                                                                                                                                                                                                                                                                                                                                                                                                                                                                                                                                                                                                                                                                                                                                                                                                                                                                                                                                                                 |  |
| Tire Condition                                                                                                                                                                                                                                                                                                                                                                                                                                                                                                                                                                                                                                                                                                                                                                                                                                                                                                                                                                                                                                                                                                                                                                                                                                                                                                                                                                                                                                                                                                                                                                                                                                                                                                                                                                                                                                                                                                                                                                                                                                                                                                                |  |
| Driver's Front - Dry Rot                                                                                                                                                                                                                                                                                                                                                                                                                                                                                                                                                                                                                                                                                                                                                                                                                                                                                                                                                                                                                                                                                                                                                                                                                                                                                                                                                                                                                                                                                                                                                                                                                                                                                                                                                                                                                                                                                                                                                                                                                                                                                                      |  |
| Passenger's Front - Dry Rot                                                                                                                                                                                                                                                                                                                                                                                                                                                                                                                                                                                                                                                                                                                                                                                                                                                                                                                                                                                                                                                                                                                                                                                                                                                                                                                                                                                                                                                                                                                                                                                                                                                                                                                                                                                                                                                                                                                                                                                                                                                                                                   |  |
| Driver's Rear - Dry Rot                                                                                                                                                                                                                                                                                                                                                                                                                                                                                                                                                                                                                                                                                                                                                                                                                                                                                                                                                                                                                                                                                                                                                                                                                                                                                                                                                                                                                                                                                                                                                                                                                                                                                                                                                                                                                                                                                                                                                                                                                                                                                                       |  |
| Passenger's Rear - Dry Rot                                                                                                                                                                                                                                                                                                                                                                                                                                                                                                                                                                                                                                                                                                                                                                                                                                                                                                                                                                                                                                                                                                                                                                                                                                                                                                                                                                                                                                                                                                                                                                                                                                                                                                                                                                                                                                                                                                                                                                                                                                                                                                    |  |
| Wheel Condition                                                                                                                                                                                                                                                                                                                                                                                                                                                                                                                                                                                                                                                                                                                                                                                                                                                                                                                                                                                                                                                                                                                                                                                                                                                                                                                                                                                                                                                                                                                                                                                                                                                                                                                                                                                                                                                                                                                                                                                                                                                                                                               |  |
| Driver's Front - Curb Rash                                                                                                                                                                                                                                                                                                                                                                                                                                                                                                                                                                                                                                                                                                                                                                                                                                                                                                                                                                                                                                                                                                                                                                                                                                                                                                                                                                                                                                                                                                                                                                                                                                                                                                                                                                                                                                                                                                                                                                                                                                                                                                    |  |
| Passenger's Front - Curb Rash                                                                                                                                                                                                                                                                                                                                                                                                                                                                                                                                                                                                                                                                                                                                                                                                                                                                                                                                                                                                                                                                                                                                                                                                                                                                                                                                                                                                                                                                                                                                                                                                                                                                                                                                                                                                                                                                                                                                                                                                                                                                                                 |  |
| Driver's Rear - Curb Rash                                                                                                                                                                                                                                                                                                                                                                                                                                                                                                                                                                                                                                                                                                                                                                                                                                                                                                                                                                                                                                                                                                                                                                                                                                                                                                                                                                                                                                                                                                                                                                                                                                                                                                                                                                                                                                                                                                                                                                                                                                                                                                     |  |
| December 1 |  |