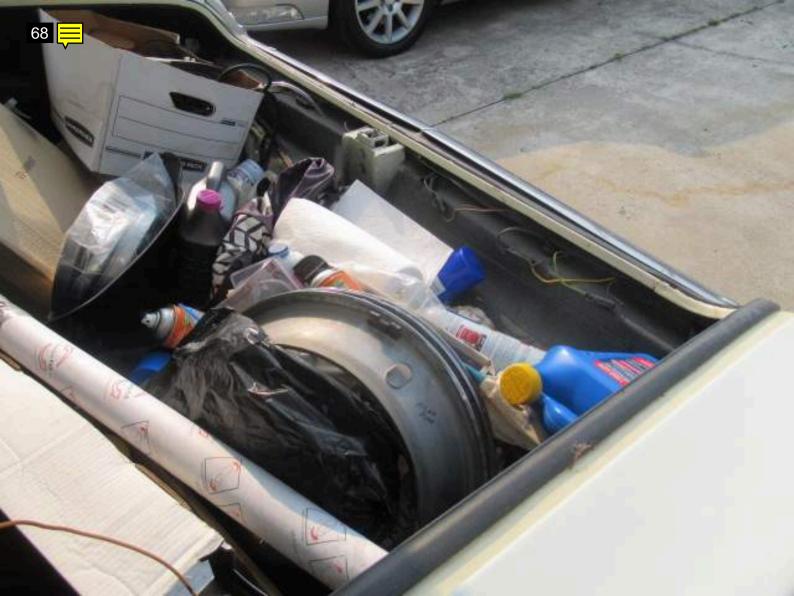

# Note for Image 65: trunk spray Note for Image 66: spare Note for Image 67: trunk spray Note for Image 68: trunk full Note for Image 69: rust and peeling paint Note for Image 70: gutter peeling paint Note for Image 71: panels out of alignment Note for Image 72: out of alignment Note for Image 73: left door interior Note for Image 74: interior Note for Image 75: