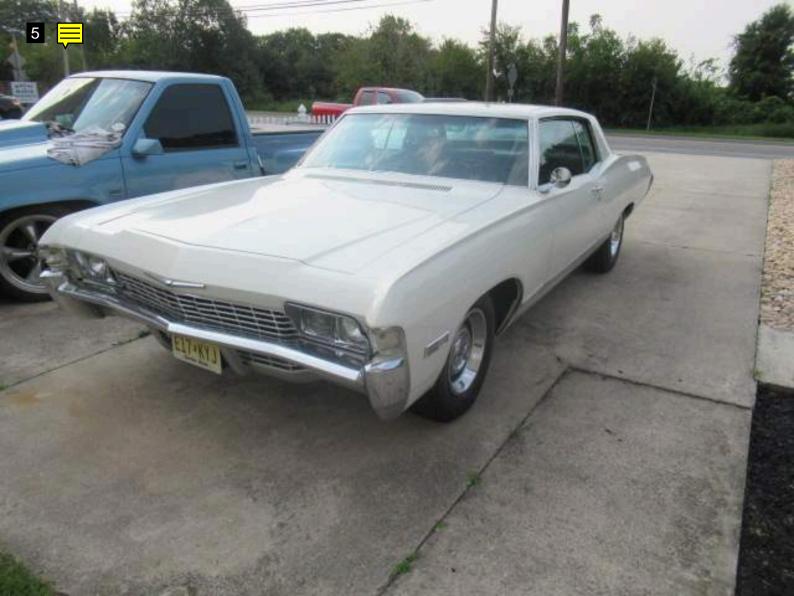

## 1968 Chevrolet Impala

This Chevy ran but was not driven per its condition. The tires were severely dry rotted and were not safe for a test drive. On the exterior I noted the hood and trunk lids are misaligned. I noted scratches on the bumpers, trim and moldings. The trim showed some dings. I noted pitting and waves in paint on the quarters and doors. The roof has pits in the paint. I noted rust on the frame. The underside has been undercoated. The undercoating can hide rust. I noted surface rust on the undercarriage, trunk gutter and on the doors. I also noted rust on the bolts and suspension. The right front floor has been patched. The door panels were wavy and had body filler. I noted cracked marker lamps on the front of the vehicle. I noted surface scratches and pitting on the bumpers. The side moldings showed dings and scratches. The seals are dry rotted and ripping. The body seals around the windows are showing signs of age and wear. This includes the doors, windows, trunk, and other miscellaneous body seals. They will need replacement. I noted filler on the quarters and doors. There were waves visible in the paint. The hood is misaligned. I noted bubbling paint and rust around the inner shell of the doors. I noted dings and scratches in the chrome.