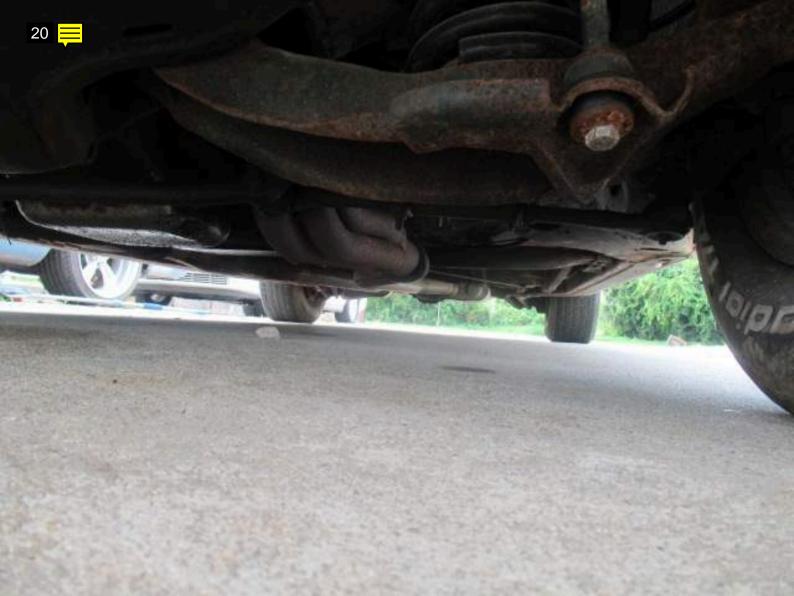

# Note for Image 17: cracked lens Note for Image 18: front under side Note for Image 19: left front suspension

Note for Image 20: underside

Note for Image 21: left side

Note for Image 22: left front wheel