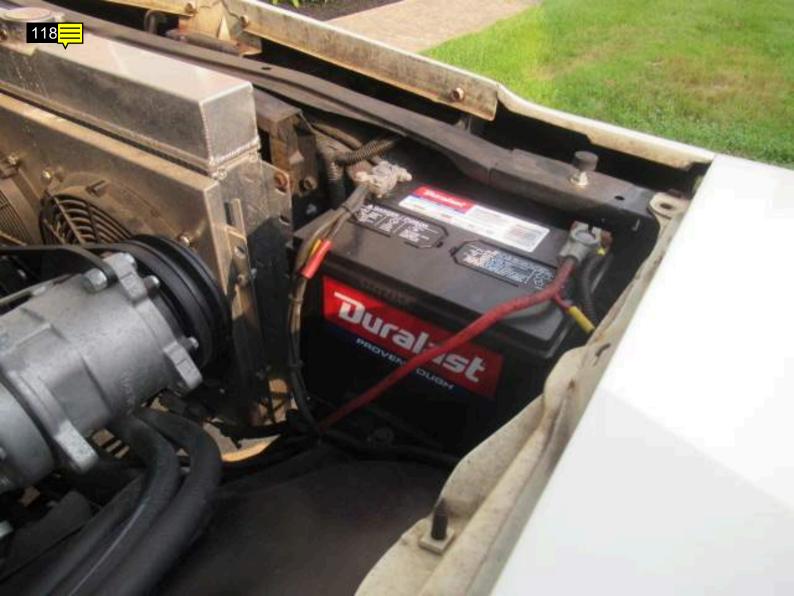

# Note for Image 113: belts look good Note for Image 114: battery Note for Image 115: air condition working Note for Image 116: distributor looks good

Note for Image 117: engine

Note for Image 118: engine compartment