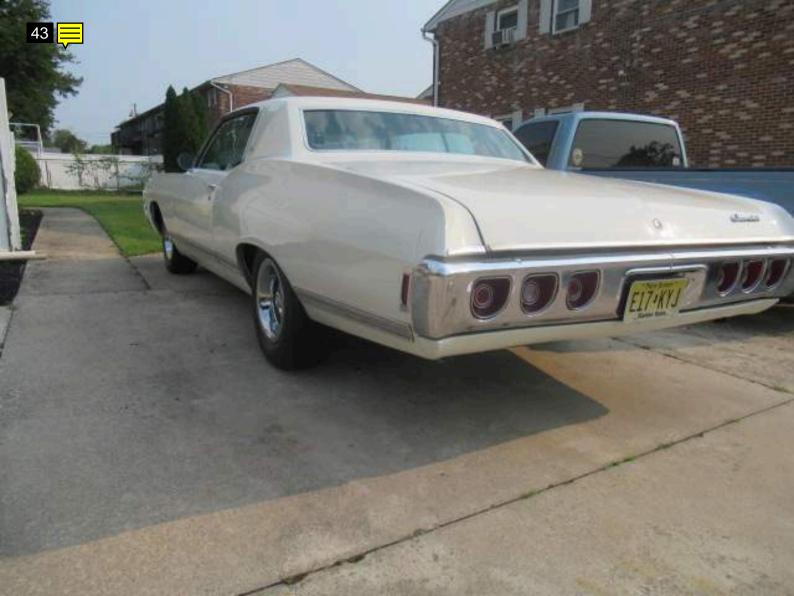

## Note for Image 33: right rear Note for Image 34: rear corner Note for Image 35: right rear wheel Note for Image 36: tire Note for Image 37: severe dry rot Note for Image 38: underside Note for Image 39: underside frame Note for Image 40: underside Note for Image 41: rear Note for Image 42: rear fuel tank Note for Image 43: left rear Note for Image 44: left corner view Note for Image 45: paint overspray