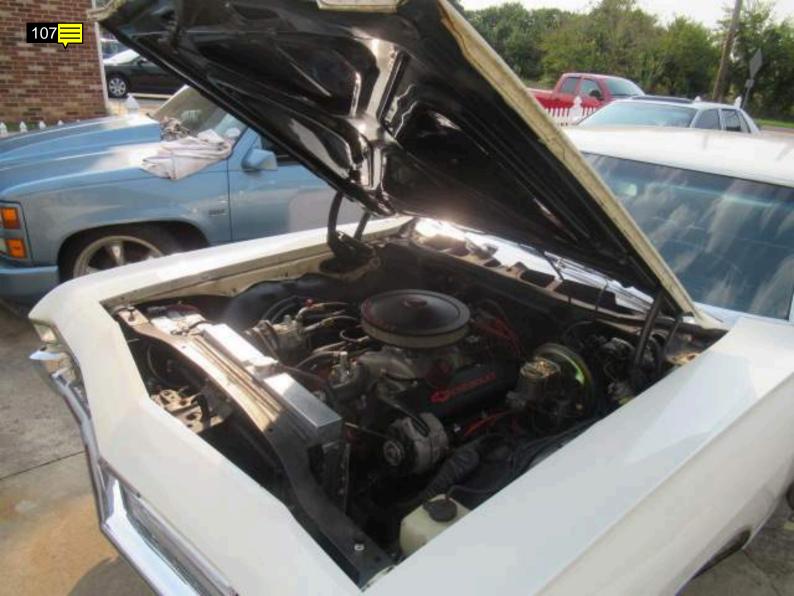

There is light wear to the seats. The door panels and interior trim looked good overall. I noted work windows, locks, and mirrors. There was no smoke or odd odors. The climate controls worked.

The belts were loose and wobbly on the engine. Exhaust shows some surface rust throughout, but at this time has no leaks and sounds good. The shocks and bushings showed visible wear. The ball joints and tie rods are rusty. I noted an aftermarket air filter and radiator.

| Mechanical                                                                    |                                       |
|-------------------------------------------------------------------------------|---------------------------------------|
| Air Filter                                                                    | · ·                                   |
| Battery Condition                                                             | V                                     |
| Charging System                                                               | V                                     |
| Cooling Fan Condition                                                         | V                                     |
| Radiator Cap Sealing Properly                                                 | V                                     |
| Hoses                                                                         | V                                     |
| Radiator                                                                      | V                                     |
| Engine Coolant                                                                | V                                     |
| Coolant Leaks                                                                 | V                                     |
| Belts                                                                         | X                                     |
| The belts were loose and wobbly on the engine.                                | •                                     |
| Power Steering                                                                | ~                                     |
| Steering Fluid                                                                | V                                     |
| Engine Oil                                                                    | V                                     |
| Engine Fluid Leaks                                                            | V                                     |
| Transmission Fluid                                                            | V                                     |
| Transmission Leaks                                                            | V                                     |
| Brake System                                                                  | V                                     |
| Brake Fluid Leaks                                                             | V                                     |
| Differential leaks                                                            | V                                     |
| Muffler System                                                                | X                                     |
| Exhaust shows some surface rust throughout, but at the leaks and sounds good. | his time has no                       |
| Shocks and bushings                                                           | X                                     |
| The shocks and bushings showed visible wear.                                  | 1 22                                  |
| Ball Joints and Tie Rods                                                      | X                                     |
| The ball joints and tie rods are rusty.                                       | · · · · · · · · · · · · · · · · · · · |
| Modifications                                                                 | X                                     |
| I noted an aftermarket air filter and radiator.                               |                                       |

### door to fender hinges Note for Image 98: bottom right door Note for Image 99: bubbles in paint Note for Image 100: rust in jamb Note for Image 101: weatherstrip peeling Note for Image 102: trim dry rotted Note for Image 103: glove box papers Note for Image 104: engine Note for Image 105: engine Note for Image 106: engine Note for Image 107: engine Note for Image 108: engine Note for Image 109: wash bottle Note for Image 110: power brakes Note for Image 111: intake manifold aftermarket Note for Image 112: after market radiator