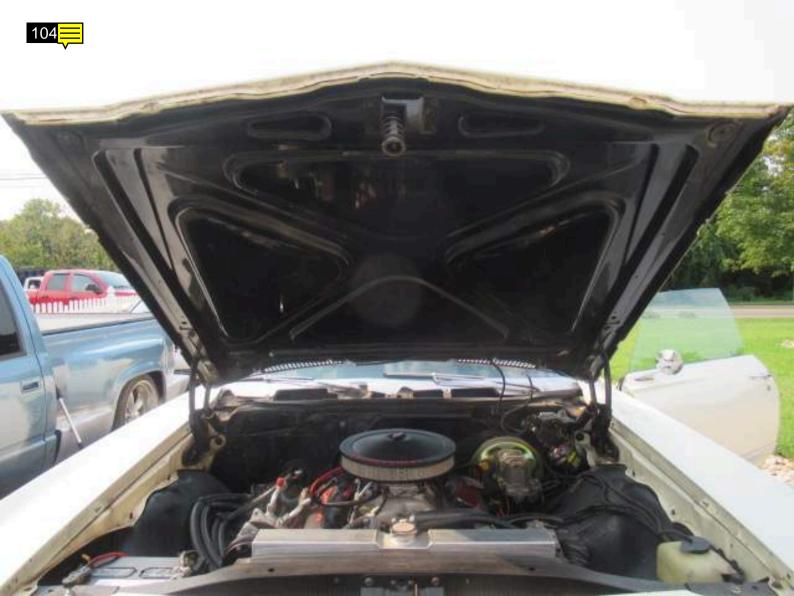

### door to fender hinges Note for Image 98: bottom right door Note for Image 99: bubbles in paint Note for Image 100: rust in jamb Note for Image 101: weatherstrip peeling Note for Image 102: trim dry rotted Note for Image 103: glove box papers Note for Image 104: engine Note for Image 105: engine Note for Image 106: engine Note for Image 107: engine Note for Image 108: engine Note for Image 109: wash bottle Note for Image 110: power brakes Note for Image 111: intake manifold aftermarket Note for Image 112: after market radiator