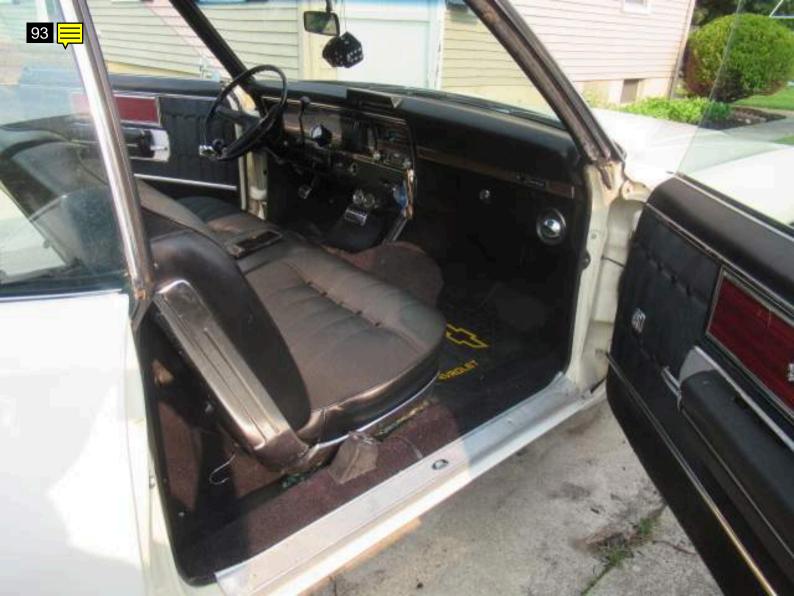

door jamb

Note for Image 76: bottom left door

Note for Image 77: inside door to fender

Note for Image 78: dry rotted weatherstrip

Note for Image 79: interior

Note for Image 80: miles

| Note for Image 81: rear seat                                                                                                                                                     |
|----------------------------------------------------------------------------------------------------------------------------------------------------------------------------------|
| Note for Image 82: info book                                                                                                                                                     |
| Note for Image 83: loose trim panel                                                                                                                                              |
| Note for Image 84: rear glass                                                                                                                                                    |
| Note for Image 85: rear of front seat                                                                                                                                            |
| Note for Image 86:<br>headliner                                                                                                                                                  |
| Note for Image 87:<br>dash                                                                                                                                                       |
| Note for Image 88:<br>dash                                                                                                                                                       |
| Note for Image 89:                                                                                                                                                               |
| gauges                                                                                                                                                                           |
| Note for Image 90: inside right front door to fender                                                                                                                             |
| Note for Image 90:                                                                                                                                                               |
| Note for Image 90: inside right front door to fender  Note for Image 91:                                                                                                         |
| Note for Image 90: inside right front door to fender  Note for Image 91: inside left fender  Note for Image 92:                                                                  |
| Note for Image 90: inside right front door to fender  Note for Image 91: inside left fender  Note for Image 92: right door trim  Note for Image 93:                              |
| Note for Image 90: inside right front door to fender  Note for Image 91: inside left fender  Note for Image 92: right door trim  Note for Image 93: interior  Note for Image 94: |