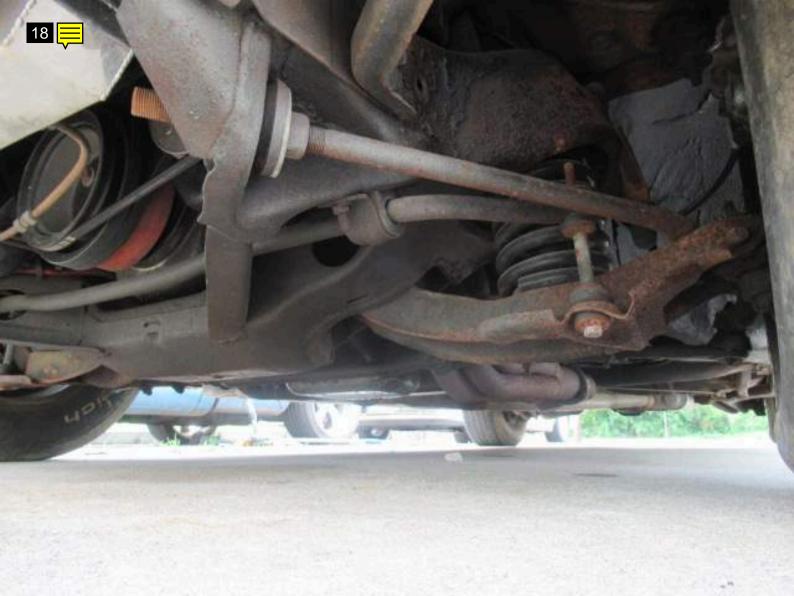

# Note for Image 17: cracked lens Note for Image 18: front under side Note for Image 19: left front suspension

Note for Image 20: underside

Note for Image 21: left side

Note for Image 22: left front wheel