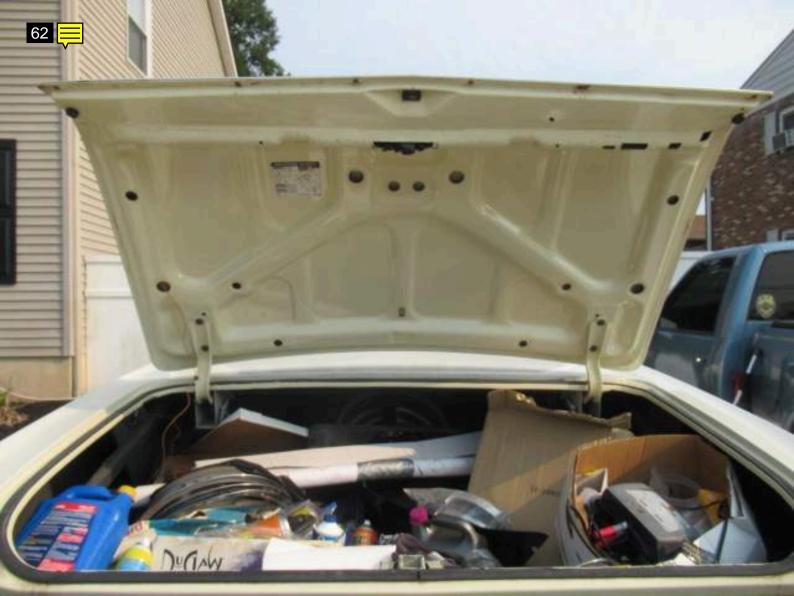

Note for Image 59:

headers

Note for Image 60: rusty underside

Note for Image 61: rusty underside

Note for Image 62: opened trunk

Note for Image 63: sticker

Note for Image 64: loads of stuff in trunk