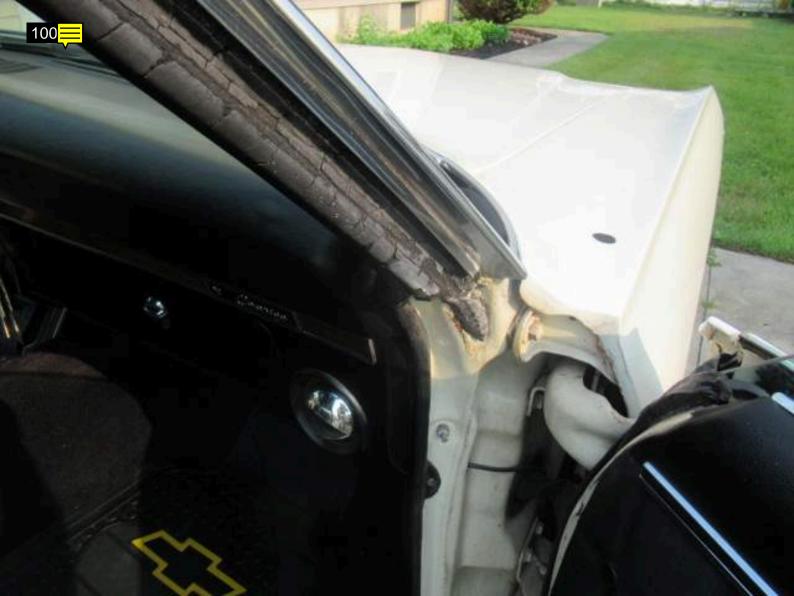

### door to fender hinges Note for Image 98: bottom right door Note for Image 99: bubbles in paint Note for Image 100: rust in jamb Note for Image 101: weatherstrip peeling Note for Image 102: trim dry rotted Note for Image 103: glove box papers Note for Image 104: engine Note for Image 105: engine Note for Image 106: engine Note for Image 107: engine Note for Image 108: engine Note for Image 109: wash bottle Note for Image 110: power brakes Note for Image 111: intake manifold aftermarket Note for Image 112: after market radiator