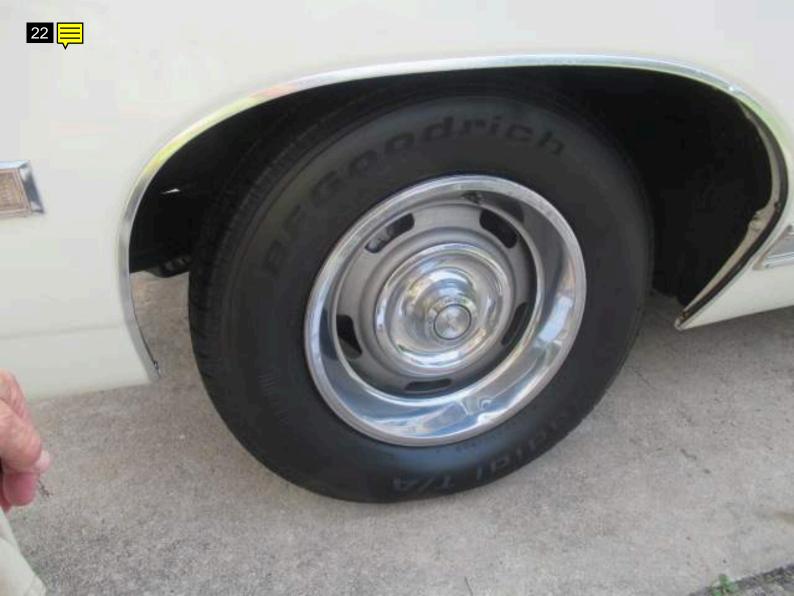

Note for Image 23: tire

Note for Image 24: left emblem

Note for Image 25: frame

Note for Image 26: undercoat falling off

Note for Image 27: roof pitting in paint

Note for Image 28: left glass

Note for Image 29: hood misaligned