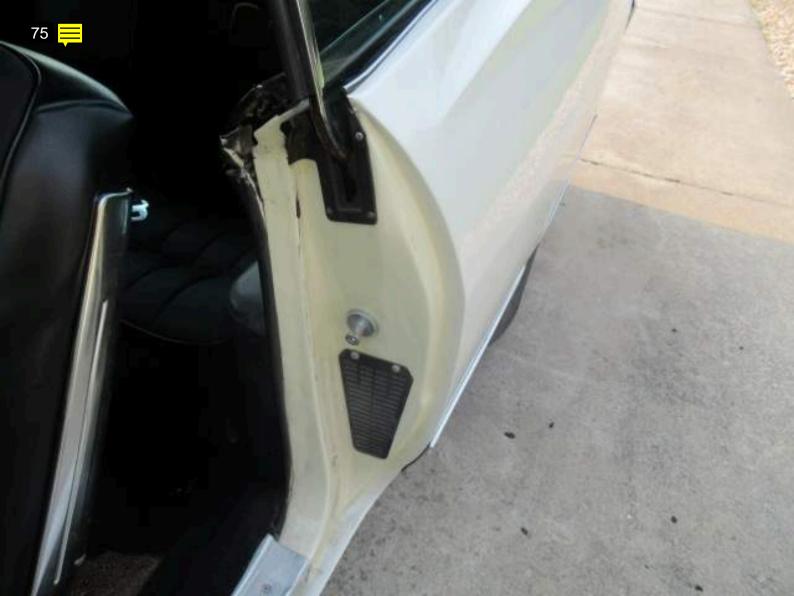

door jamb

Note for Image 76: bottom left door

Note for Image 77: inside door to fender

Note for Image 78: dry rotted weatherstrip

Note for Image 79: interior

Note for Image 80: miles

| Note for Image 81: rear seat                                                                                                                                                     |
|----------------------------------------------------------------------------------------------------------------------------------------------------------------------------------|
| Note for Image 82: info book                                                                                                                                                     |
| Note for Image 83: loose trim panel                                                                                                                                              |
| Note for Image 84: rear glass                                                                                                                                                    |
| Note for Image 85: rear of front seat                                                                                                                                            |
| Note for Image 86:<br>headliner                                                                                                                                                  |
| Note for Image 87:<br>dash                                                                                                                                                       |
| Note for Image 88:<br>dash                                                                                                                                                       |
| Note for Image 89:                                                                                                                                                               |
| gauges                                                                                                                                                                           |
| Note for Image 90: inside right front door to fender                                                                                                                             |
| Note for Image 90:                                                                                                                                                               |
| Note for Image 90: inside right front door to fender  Note for Image 91:                                                                                                         |
| Note for Image 90: inside right front door to fender  Note for Image 91: inside left fender  Note for Image 92:                                                                  |
| Note for Image 90: inside right front door to fender  Note for Image 91: inside left fender  Note for Image 92: right door trim  Note for Image 93:                              |
| Note for Image 90: inside right front door to fender  Note for Image 91: inside left fender  Note for Image 92: right door trim  Note for Image 93: interior  Note for Image 94: |