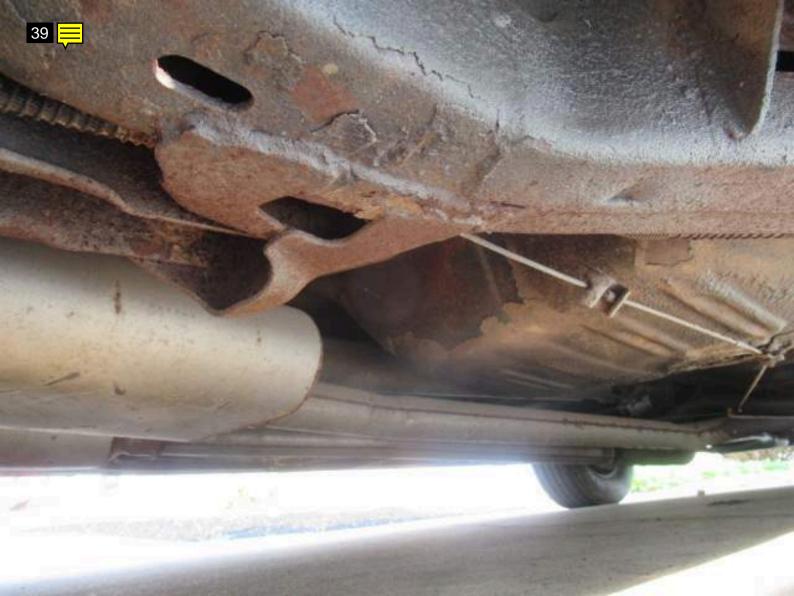

## 1968 Chevrolet Impala

This Chevy ran but was not driven per its condition. The tires were severely dry rotted and were not safe for a test drive. On the exterior I noted the hood and trunk lids are misaligned. I noted scratches on the bumpers, trim and moldings. The trim showed some dings. I noted pitting and waves in paint on the quarters and doors. The roof has pits in the paint. I noted rust on the frame. The underside has been undercoated. The undercoating can hide rust. I noted surface rust on the undercarriage, trunk gutter and on the doors. I also noted rust on the bolts and suspension. The right front floor has been patched. The door panels were wavy and had body filler. I noted cracked marker lamps on the front of the vehicle. I noted surface scratches and pitting on the bumpers. The side moldings showed dings and scratches. The seals are dry rotted and ripping. The body seals around the windows are showing signs of age and wear. This includes the doors, windows, trunk, and other miscellaneous body seals. They will need replacement. I noted filler on the quarters and doors. There were waves visible in the paint. The hood is misaligned. I noted bubbling paint and rust around the inner shell of the doors. I noted dings and scratches in the chrome.

| Exterior                                                                                                                                                                                                                                                                                                                                                                                                                                                                                                                               |                                                                 |
|----------------------------------------------------------------------------------------------------------------------------------------------------------------------------------------------------------------------------------------------------------------------------------------------------------------------------------------------------------------------------------------------------------------------------------------------------------------------------------------------------------------------------------------|-----------------------------------------------------------------|
| Wiper Blades                                                                                                                                                                                                                                                                                                                                                                                                                                                                                                                           | V                                                               |
| Windshield Washer                                                                                                                                                                                                                                                                                                                                                                                                                                                                                                                      | V                                                               |
| Body Alignment                                                                                                                                                                                                                                                                                                                                                                                                                                                                                                                         | X                                                               |
| The hood and trunk lids are misaligned.                                                                                                                                                                                                                                                                                                                                                                                                                                                                                                | L                                                               |
| Scratches                                                                                                                                                                                                                                                                                                                                                                                                                                                                                                                              | X                                                               |
| I noted scratches on the bumpers, trim and moldings.                                                                                                                                                                                                                                                                                                                                                                                                                                                                                   | •                                                               |
| Dings                                                                                                                                                                                                                                                                                                                                                                                                                                                                                                                                  | X                                                               |
| The trim showed some dings.                                                                                                                                                                                                                                                                                                                                                                                                                                                                                                            | •                                                               |
| Dents                                                                                                                                                                                                                                                                                                                                                                                                                                                                                                                                  | V                                                               |
| Paint Condition                                                                                                                                                                                                                                                                                                                                                                                                                                                                                                                        | X                                                               |
| I noted pitting and waves in paint on the quarters and                                                                                                                                                                                                                                                                                                                                                                                                                                                                                 | doors. The roof                                                 |
| has pits in the paint.                                                                                                                                                                                                                                                                                                                                                                                                                                                                                                                 |                                                                 |
| Body Seals                                                                                                                                                                                                                                                                                                                                                                                                                                                                                                                             | X                                                               |
| windows are showing signs of age and wear. This incl<br>windows, trunk, and other miscellaneous body seals.                                                                                                                                                                                                                                                                                                                                                                                                                            | udes the doors,                                                 |
| windows are showing signs of age and wear. This incl<br>windows, trunk, and other miscellaneous body seals. replacement.                                                                                                                                                                                                                                                                                                                                                                                                               | udes the doors,<br>They will need                               |
| windows are showing signs of age and wear. This incl<br>windows, trunk, and other miscellaneous body seals. replacement.<br>Rust                                                                                                                                                                                                                                                                                                                                                                                                       | udes the doors,<br>They will need                               |
| windows are showing signs of age and wear. This incl<br>windows, trunk, and other miscellaneous body seals. replacement.<br>Rust I noted surface rust on the undercarriage, trunk gutter                                                                                                                                                                                                                                                                                                                                               | udes the doors,<br>They will need                               |
| windows are showing signs of age and wear. This incl<br>windows, trunk, and other miscellaneous body seals. replacement.<br>Rust<br>I noted surface rust on the undercarriage, trunk gutter<br>I also noted rust on the bolts and suspension.                                                                                                                                                                                                                                                                                          | udes the doors,<br>They will need                               |
| windows are showing signs of age and wear. This incl windows, trunk, and other miscellaneous body seals. replacement. Rust I noted surface rust on the undercarriage, trunk gutter I also noted rust on the bolts and suspension. Exterior Lights                                                                                                                                                                                                                                                                                      | udes the doors, They will need  X and on the doors              |
| windows are showing signs of age and wear. This incl windows, trunk, and other miscellaneous body seals. replacement.  Rust I noted surface rust on the undercarriage, trunk gutter I also noted rust on the bolts and suspension.  Exterior Lights I noted cracked marker lamps on the front of the vehice                                                                                                                                                                                                                            | udes the doors, They will need  X and on the doors              |
| windows are showing signs of age and wear. This incl windows, trunk, and other miscellaneous body seals. replacement. Rust I noted surface rust on the undercarriage, trunk gutter I also noted rust on the bolts and suspension. Exterior Lights I noted cracked marker lamps on the front of the vehic Door Mirrors                                                                                                                                                                                                                  | udes the doors, They will need                                  |
| windows are showing signs of age and wear. This incl windows, trunk, and other miscellaneous body seals. replacement. Rust I noted surface rust on the undercarriage, trunk gutter I also noted rust on the bolts and suspension. Exterior Lights I noted cracked marker lamps on the front of the vehic Door Mirrors Bumpers                                                                                                                                                                                                          | udes the doors, They will need  X and on the doors  X cle.      |
| windows are showing signs of age and wear. This incl windows, trunk, and other miscellaneous body seals. replacement. Rust I noted surface rust on the undercarriage, trunk gutter I also noted rust on the bolts and suspension. Exterior Lights I noted cracked marker lamps on the front of the vehic Door Mirrors Bumpers I noted surface scratches and pitting on the bumpers.                                                                                                                                                    | udes the doors, They will need  X and on the doors  X cle.      |
| windows are showing signs of age and wear. This incl windows, trunk, and other miscellaneous body seals. replacement. Rust I noted surface rust on the undercarriage, trunk gutter I also noted rust on the bolts and suspension. Exterior Lights I noted cracked marker lamps on the front of the vehic Door Mirrors Bumpers I noted surface scratches and pitting on the bumpers. Side Moldings                                                                                                                                      | udes the doors, They will need  X and on the doors  X Sile.     |
| windows are showing signs of age and wear. This incl windows, trunk, and other miscellaneous body seals. replacement. Rust I noted surface rust on the undercarriage, trunk gutter I also noted rust on the bolts and suspension. Exterior Lights I noted cracked marker lamps on the front of the vehic Door Mirrors Bumpers I noted surface scratches and pitting on the bumpers. Side Moldings The side moldings showed dings and scratches.                                                                                        | udes the doors, They will need  X and on the doors  X Sile.     |
| windows are showing signs of age and wear. This incl windows, trunk, and other miscellaneous body seals. replacement. Rust I noted surface rust on the undercarriage, trunk gutter I also noted rust on the bolts and suspension. Exterior Lights I noted cracked marker lamps on the front of the vehic Door Mirrors Bumpers I noted surface scratches and pitting on the bumpers. Side Moldings The side moldings showed dings and scratches. Frame Damage                                                                           | udes the doors, They will need  X and on the doors  X sle.  X X |
| windows are showing signs of age and wear. This incl windows, trunk, and other miscellaneous body seals. replacement. Rust I noted surface rust on the undercarriage, trunk gutter I also noted rust on the bolts and suspension. Exterior Lights I noted cracked marker lamps on the front of the vehic Door Mirrors Bumpers I noted surface scratches and pitting on the bumpers. Side Moldings The side moldings showed dings and scratches. Frame Damage I noted rust on the frame. The underside has been underside to the seals. | udes the doors, They will need  X and on the doors  X sle.  X X |
| windows, trunk, and other miscellaneous body seals. replacement.                                                                                                                                                                                                                                                                                                                                                                                                                                                                       | udes the doors, They will need  X and on the doors  X sle.  X X |

## Note for Image 33: right rear Note for Image 34: rear corner Note for Image 35: right rear wheel Note for Image 36: tire Note for Image 37: severe dry rot Note for Image 38: underside Note for Image 39: underside frame Note for Image 40: underside Note for Image 41: rear Note for Image 42: rear fuel tank Note for Image 43: left rear Note for Image 44: left corner view Note for Image 45: paint overspray