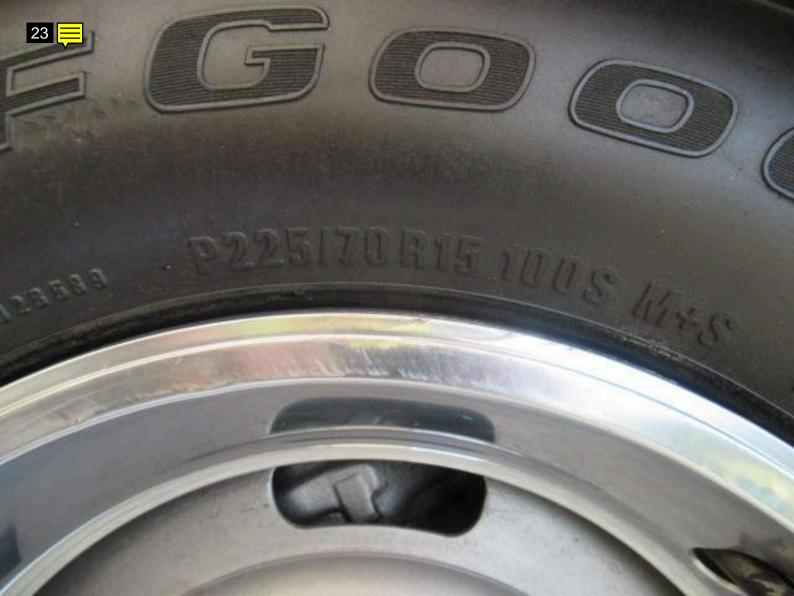

| Road Test                                                     |          |
|---------------------------------------------------------------|----------|
| Road Test                                                     | X        |
| The vehicle is unsafe to drive due to badly dry rotted tires. |          |
| Engine Performance                                            | <b>V</b> |
| Engine Starting                                               | <b>V</b> |
| TIRES/WHEELS                                                  |          |
| Spare Tire                                                    | ~        |
| Tire Manufacturer                                             |          |
| Driver's Front - BF Goodrich                                  |          |
| Passenger's Front - BF goodrich                               |          |
| Driver's Rear - BF goodrich                                   |          |
| Passenger's Rear - BF goodrich                                |          |
| Tire Size                                                     |          |
| Driver's Front - P225/70R15                                   |          |

Note for Image 23: tire

Note for Image 24: left emblem

Note for Image 25: frame

Note for Image 26: undercoat falling off

Note for Image 27: roof pitting in paint

Note for Image 28: left glass

Note for Image 29: hood misaligned