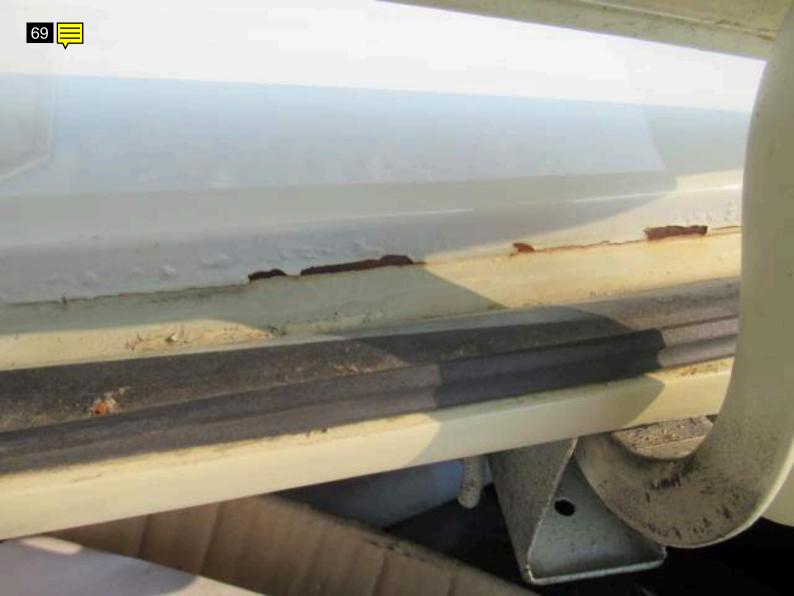

# Note for Image 65: trunk spray Note for Image 66: spare Note for Image 67: trunk spray Note for Image 68: trunk full Note for Image 69: rust and peeling paint Note for Image 70: gutter peeling paint Note for Image 71: panels out of alignment Note for Image 72: out of alignment Note for Image 73: left door interior Note for Image 74: interior Note for Image 75: