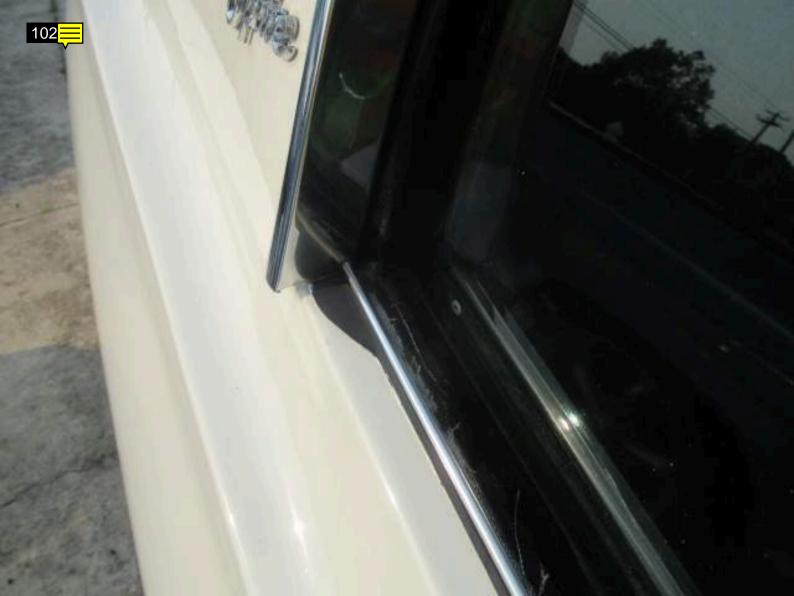

### door to fender hinges Note for Image 98: bottom right door Note for Image 99: bubbles in paint Note for Image 100: rust in jamb Note for Image 101: weatherstrip peeling Note for Image 102: trim dry rotted Note for Image 103: glove box papers Note for Image 104: engine Note for Image 105: engine Note for Image 106: engine Note for Image 107: engine Note for Image 108: engine Note for Image 109: wash bottle Note for Image 110: power brakes Note for Image 111: intake manifold aftermarket Note for Image 112: after market radiator