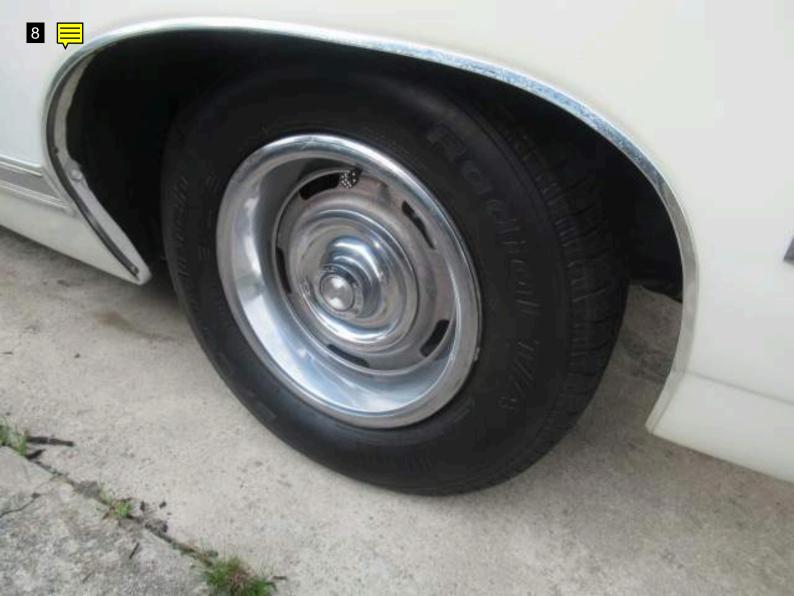

| Exterior                                                                                                                                                                                                                                                                                                                                                                                                                                                                                                                               |                                                                 |
|----------------------------------------------------------------------------------------------------------------------------------------------------------------------------------------------------------------------------------------------------------------------------------------------------------------------------------------------------------------------------------------------------------------------------------------------------------------------------------------------------------------------------------------|-----------------------------------------------------------------|
| Wiper Blades                                                                                                                                                                                                                                                                                                                                                                                                                                                                                                                           | V                                                               |
| Windshield Washer                                                                                                                                                                                                                                                                                                                                                                                                                                                                                                                      | V                                                               |
| Body Alignment                                                                                                                                                                                                                                                                                                                                                                                                                                                                                                                         | X                                                               |
| The hood and trunk lids are misaligned.                                                                                                                                                                                                                                                                                                                                                                                                                                                                                                | L                                                               |
| Scratches                                                                                                                                                                                                                                                                                                                                                                                                                                                                                                                              | X                                                               |
| I noted scratches on the bumpers, trim and moldings.                                                                                                                                                                                                                                                                                                                                                                                                                                                                                   | •                                                               |
| Dings                                                                                                                                                                                                                                                                                                                                                                                                                                                                                                                                  | X                                                               |
| The trim showed some dings.                                                                                                                                                                                                                                                                                                                                                                                                                                                                                                            | •                                                               |
| Dents                                                                                                                                                                                                                                                                                                                                                                                                                                                                                                                                  | V                                                               |
| Paint Condition                                                                                                                                                                                                                                                                                                                                                                                                                                                                                                                        | X                                                               |
| I noted pitting and waves in paint on the quarters and                                                                                                                                                                                                                                                                                                                                                                                                                                                                                 | doors. The roof                                                 |
| has pits in the paint.                                                                                                                                                                                                                                                                                                                                                                                                                                                                                                                 |                                                                 |
| Body Seals                                                                                                                                                                                                                                                                                                                                                                                                                                                                                                                             | X                                                               |
| windows are showing signs of age and wear. This incl<br>windows, trunk, and other miscellaneous body seals.                                                                                                                                                                                                                                                                                                                                                                                                                            | udes the doors,                                                 |
| windows are showing signs of age and wear. This incl<br>windows, trunk, and other miscellaneous body seals. replacement.                                                                                                                                                                                                                                                                                                                                                                                                               | udes the doors,<br>They will need                               |
| windows are showing signs of age and wear. This incl<br>windows, trunk, and other miscellaneous body seals. replacement.<br>Rust                                                                                                                                                                                                                                                                                                                                                                                                       | udes the doors,<br>They will need                               |
| windows are showing signs of age and wear. This incl<br>windows, trunk, and other miscellaneous body seals. replacement.<br>Rust I noted surface rust on the undercarriage, trunk gutter                                                                                                                                                                                                                                                                                                                                               | udes the doors,<br>They will need                               |
| windows are showing signs of age and wear. This incl<br>windows, trunk, and other miscellaneous body seals. replacement.<br>Rust<br>I noted surface rust on the undercarriage, trunk gutter<br>I also noted rust on the bolts and suspension.                                                                                                                                                                                                                                                                                          | udes the doors,<br>They will need                               |
| windows are showing signs of age and wear. This incl windows, trunk, and other miscellaneous body seals. replacement. Rust I noted surface rust on the undercarriage, trunk gutter I also noted rust on the bolts and suspension. Exterior Lights                                                                                                                                                                                                                                                                                      | udes the doors, They will need  X and on the doors              |
| windows are showing signs of age and wear. This incl windows, trunk, and other miscellaneous body seals. replacement.  Rust I noted surface rust on the undercarriage, trunk gutter I also noted rust on the bolts and suspension.  Exterior Lights I noted cracked marker lamps on the front of the vehice                                                                                                                                                                                                                            | udes the doors, They will need  X and on the doors              |
| windows are showing signs of age and wear. This incl windows, trunk, and other miscellaneous body seals. replacement. Rust I noted surface rust on the undercarriage, trunk gutter I also noted rust on the bolts and suspension. Exterior Lights I noted cracked marker lamps on the front of the vehic Door Mirrors                                                                                                                                                                                                                  | udes the doors, They will need                                  |
| windows are showing signs of age and wear. This incl windows, trunk, and other miscellaneous body seals. replacement. Rust I noted surface rust on the undercarriage, trunk gutter I also noted rust on the bolts and suspension. Exterior Lights I noted cracked marker lamps on the front of the vehic Door Mirrors Bumpers                                                                                                                                                                                                          | udes the doors, They will need  X and on the doors  X cle.      |
| windows are showing signs of age and wear. This incl windows, trunk, and other miscellaneous body seals. replacement. Rust I noted surface rust on the undercarriage, trunk gutter I also noted rust on the bolts and suspension. Exterior Lights I noted cracked marker lamps on the front of the vehic Door Mirrors Bumpers I noted surface scratches and pitting on the bumpers.                                                                                                                                                    | udes the doors, They will need  X and on the doors  X cle.      |
| windows are showing signs of age and wear. This incl windows, trunk, and other miscellaneous body seals. replacement. Rust I noted surface rust on the undercarriage, trunk gutter I also noted rust on the bolts and suspension. Exterior Lights I noted cracked marker lamps on the front of the vehic Door Mirrors Bumpers I noted surface scratches and pitting on the bumpers. Side Moldings                                                                                                                                      | udes the doors, They will need  X and on the doors  X Sile.     |
| windows are showing signs of age and wear. This incl windows, trunk, and other miscellaneous body seals. replacement. Rust I noted surface rust on the undercarriage, trunk gutter I also noted rust on the bolts and suspension. Exterior Lights I noted cracked marker lamps on the front of the vehic Door Mirrors Bumpers I noted surface scratches and pitting on the bumpers. Side Moldings The side moldings showed dings and scratches.                                                                                        | udes the doors, They will need  X and on the doors  X Sile.     |
| windows are showing signs of age and wear. This incl windows, trunk, and other miscellaneous body seals. replacement. Rust I noted surface rust on the undercarriage, trunk gutter I also noted rust on the bolts and suspension. Exterior Lights I noted cracked marker lamps on the front of the vehic Door Mirrors Bumpers I noted surface scratches and pitting on the bumpers. Side Moldings The side moldings showed dings and scratches. Frame Damage                                                                           | udes the doors, They will need  X and on the doors  X sle.  X X |
| windows are showing signs of age and wear. This incl windows, trunk, and other miscellaneous body seals. replacement. Rust I noted surface rust on the undercarriage, trunk gutter I also noted rust on the bolts and suspension. Exterior Lights I noted cracked marker lamps on the front of the vehic Door Mirrors Bumpers I noted surface scratches and pitting on the bumpers. Side Moldings The side moldings showed dings and scratches. Frame Damage I noted rust on the frame. The underside has been underside to the seals. | udes the doors, They will need  X and on the doors  X sle.  X X |
| windows, trunk, and other miscellaneous body seals. replacement.                                                                                                                                                                                                                                                                                                                                                                                                                                                                       | udes the doors, They will need  X and on the doors  X sle.  X X |

| I noted filler on the quarters and doors. There were waves   | visible in the |
|--------------------------------------------------------------|----------------|
| paint.                                                       |                |
| Hood                                                         | X              |
| The hood is misaligned.                                      |                |
| Doors                                                        | X              |
| I noted bubbling paint and rust around the inner shell of th | e doors.       |
| Floors                                                       | X              |
| The right front floor has been patched.                      |                |
| Rockers                                                      | ~              |
| Quarter Panels                                               | X              |
| The door panels were wavy and had body filler.               |                |
| Chrome                                                       | X              |
| I noted dings and scratches in the chrome.                   | •              |