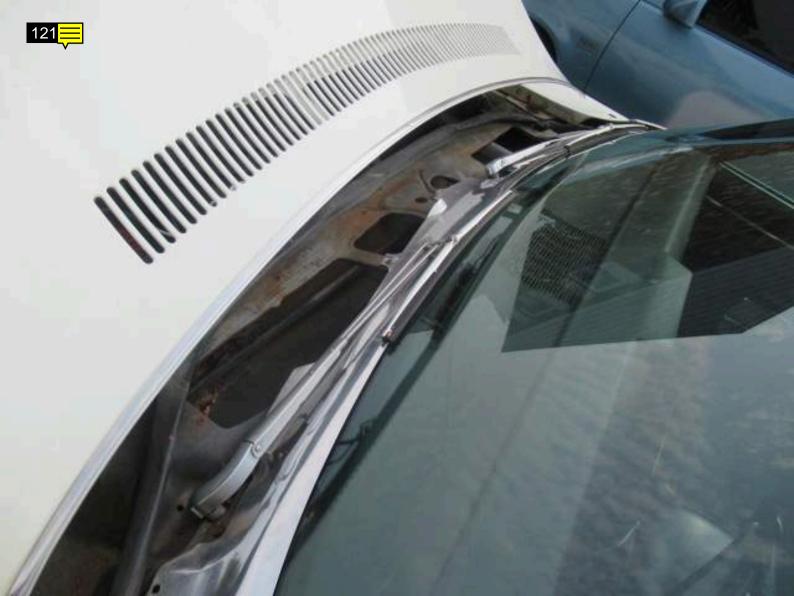

Note for Image 119: inside grille

Note for Image 120: engine compartment tag

Note for Image 121: wipers good

Note for Image 122: engine block number

Note for Image 123: dash working

Note for Image 124: gauges