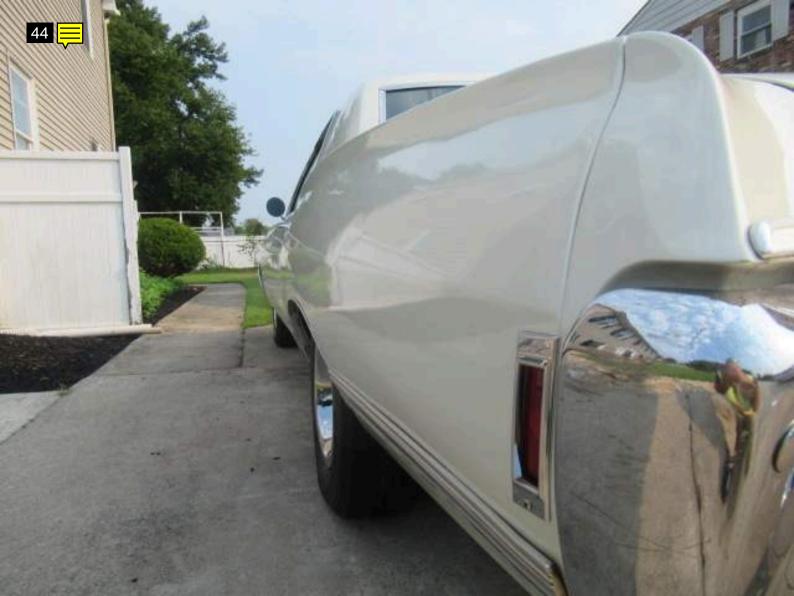

## Note for Image 33: right rear Note for Image 34: rear corner Note for Image 35: right rear wheel Note for Image 36: tire Note for Image 37: severe dry rot Note for Image 38: underside Note for Image 39: underside frame Note for Image 40: underside Note for Image 41: rear Note for Image 42: rear fuel tank Note for Image 43: left rear Note for Image 44: left corner view Note for Image 45: paint overspray