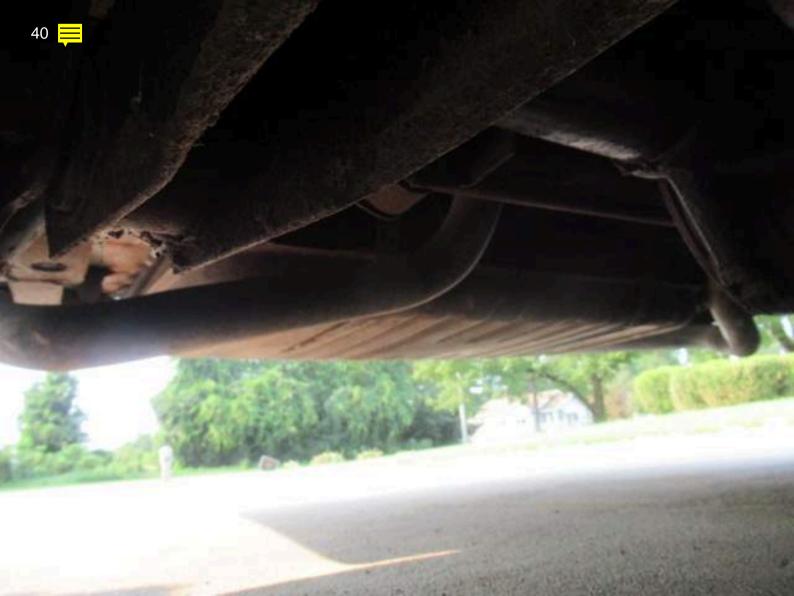

## Note for Image 33: right rear Note for Image 34: rear corner Note for Image 35: right rear wheel Note for Image 36: tire Note for Image 37: severe dry rot Note for Image 38: underside Note for Image 39: underside frame Note for Image 40: underside Note for Image 41: rear Note for Image 42: rear fuel tank Note for Image 43: left rear Note for Image 44: left corner view Note for Image 45: paint overspray