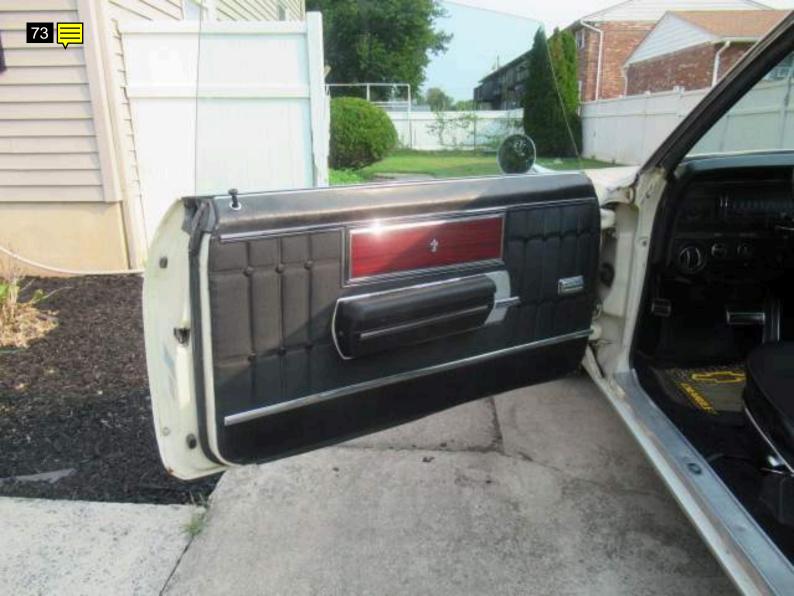

# Note for Image 65: trunk spray Note for Image 66: spare Note for Image 67: trunk spray Note for Image 68: trunk full Note for Image 69: rust and peeling paint Note for Image 70: gutter peeling paint Note for Image 71: panels out of alignment Note for Image 72: out of alignment Note for Image 73: left door interior Note for Image 74: interior Note for Image 75: