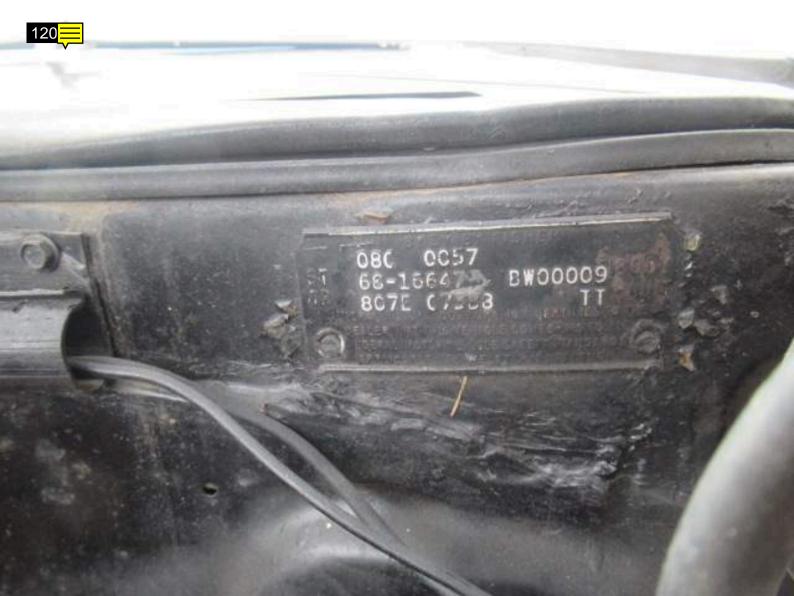

Note for Image 119: inside grille

Note for Image 120: engine compartment tag

Note for Image 121: wipers good

Note for Image 122: engine block number

Note for Image 123: dash working

Note for Image 124: gauges