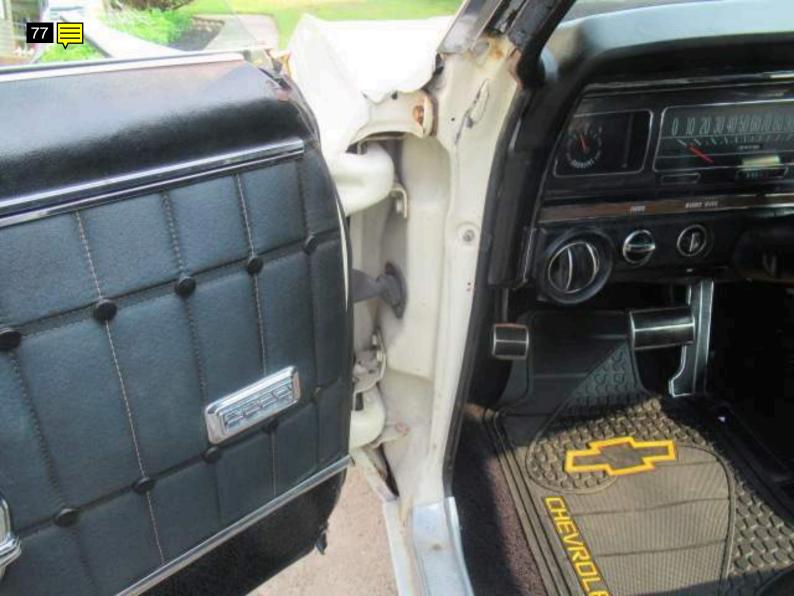

door jamb

Note for Image 76: bottom left door

Note for Image 77: inside door to fender

Note for Image 78: dry rotted weatherstrip

Note for Image 79: interior

Note for Image 80: miles

| Note for Image 81: rear seat                                                                                                                                                     |
|----------------------------------------------------------------------------------------------------------------------------------------------------------------------------------|
| Note for Image 82: info book                                                                                                                                                     |
| Note for Image 83: loose trim panel                                                                                                                                              |
| Note for Image 84: rear glass                                                                                                                                                    |
| Note for Image 85: rear of front seat                                                                                                                                            |
| Note for Image 86:<br>headliner                                                                                                                                                  |
| Note for Image 87:<br>dash                                                                                                                                                       |
| Note for Image 88:<br>dash                                                                                                                                                       |
| Note for Image 89:                                                                                                                                                               |
| gauges                                                                                                                                                                           |
| Note for Image 90: inside right front door to fender                                                                                                                             |
| Note for Image 90:                                                                                                                                                               |
| Note for Image 90: inside right front door to fender  Note for Image 91:                                                                                                         |
| Note for Image 90: inside right front door to fender  Note for Image 91: inside left fender  Note for Image 92:                                                                  |
| Note for Image 90: inside right front door to fender  Note for Image 91: inside left fender  Note for Image 92: right door trim  Note for Image 93:                              |
| Note for Image 90: inside right front door to fender  Note for Image 91: inside left fender  Note for Image 92: right door trim  Note for Image 93: interior  Note for Image 94: |