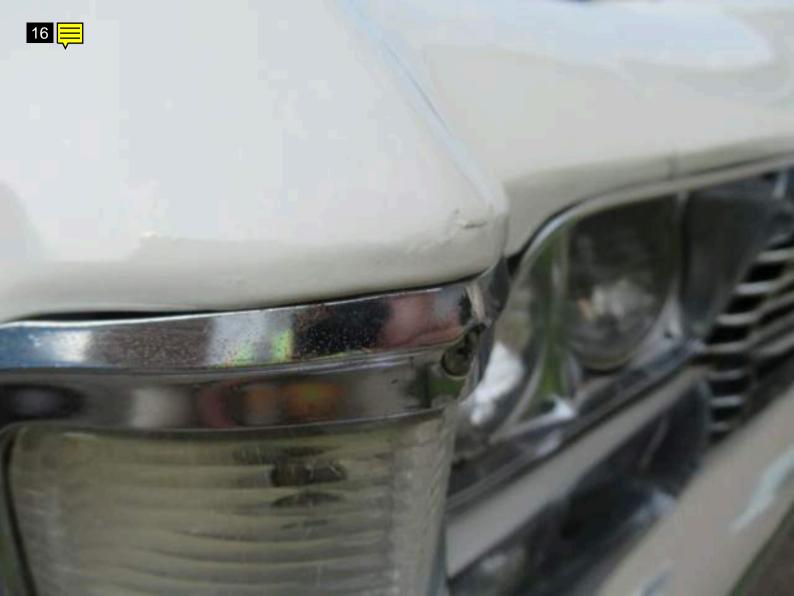

Note for Image 15: rusty suspension

front underside

Note for Image 16: body filler on right fender