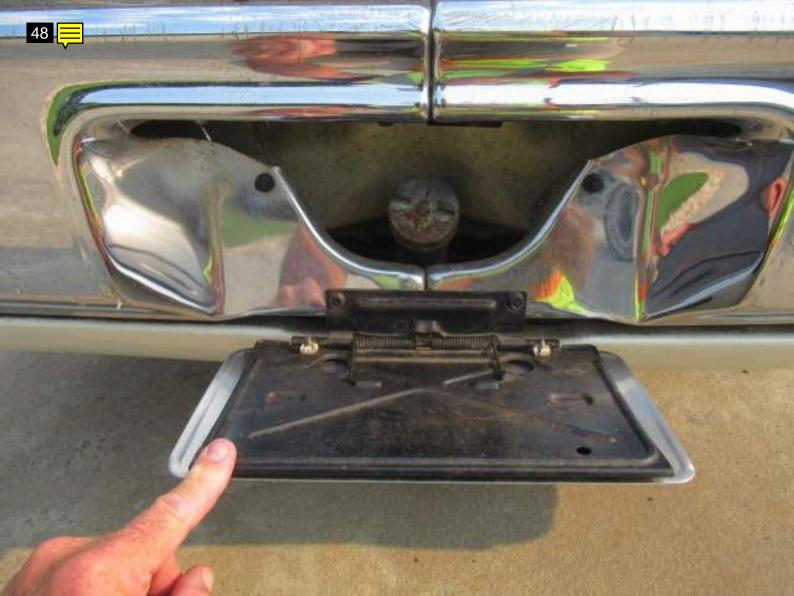

# Note for Image 49: scratches rear bumper Note for Image 50: trunk misaligned Note for Image 51: trunk misaligned Note for Image 52: left rear wheel Note for Image 53: tire Note for Image 54: dry rot Note for Image 55: underside Note for Image 56: right front floor patched Note for Image 57: underside Note for Image 58: undercarriage