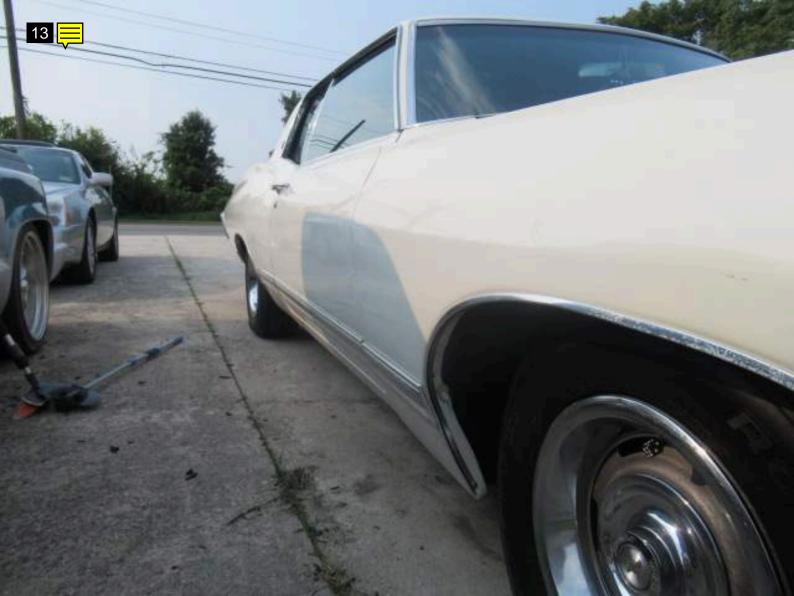

Note for Image 15: rusty suspension

front underside

Note for Image 16: body filler on right fender