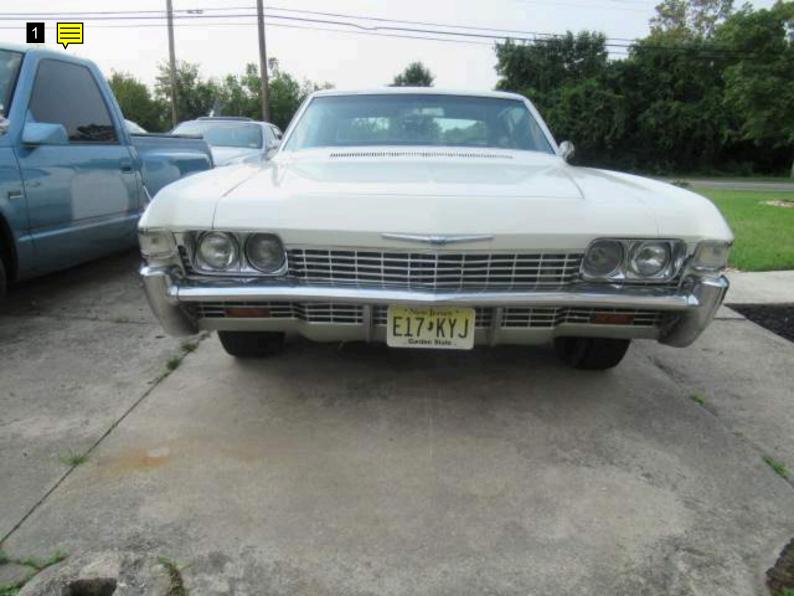

## Note for Image 1: front Note for Image 2: right front Note for Image 3: title Note for Image 4: dash vin Note for Image 5: left front Note for Image 6: tag Note for Image 7: emblem Note for Image 8: right front wheel Note for Image 9: tire Note for Image 10: Antenna missing Note for Image 11: front windshield good Note for Image 12: roof has pits Note for Image 13: right side Note for Image 14: