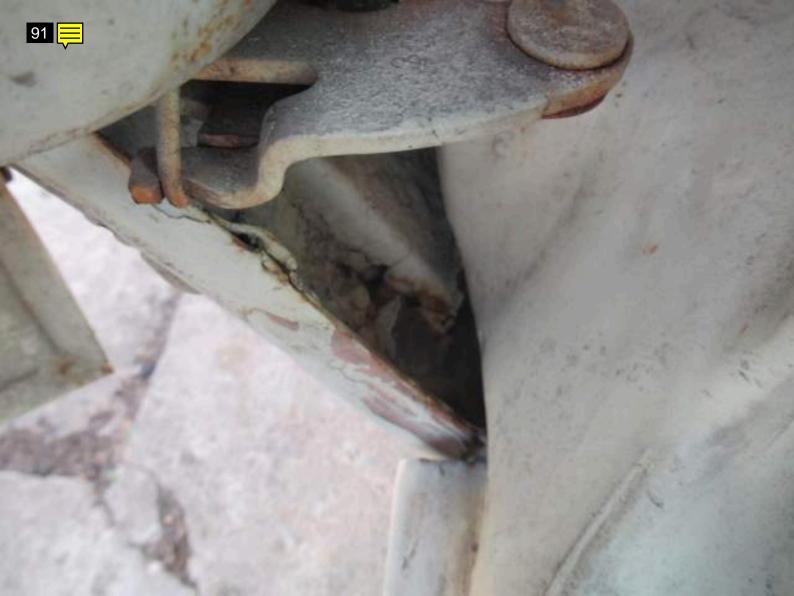

door jamb

Note for Image 76: bottom left door

Note for Image 77: inside door to fender

Note for Image 78: dry rotted weatherstrip

Note for Image 79: interior

Note for Image 80: miles

| Note for Image 81: rear seat                                                                                                                                                     |
|----------------------------------------------------------------------------------------------------------------------------------------------------------------------------------|
| Note for Image 82: info book                                                                                                                                                     |
| Note for Image 83: loose trim panel                                                                                                                                              |
| Note for Image 84: rear glass                                                                                                                                                    |
| Note for Image 85: rear of front seat                                                                                                                                            |
| Note for Image 86:<br>headliner                                                                                                                                                  |
| Note for Image 87:<br>dash                                                                                                                                                       |
| Note for Image 88:<br>dash                                                                                                                                                       |
| Note for Image 89:                                                                                                                                                               |
| gauges                                                                                                                                                                           |
| Note for Image 90: inside right front door to fender                                                                                                                             |
| Note for Image 90:                                                                                                                                                               |
| Note for Image 90: inside right front door to fender  Note for Image 91:                                                                                                         |
| Note for Image 90: inside right front door to fender  Note for Image 91: inside left fender  Note for Image 92:                                                                  |
| Note for Image 90: inside right front door to fender  Note for Image 91: inside left fender  Note for Image 92: right door trim  Note for Image 93:                              |
| Note for Image 90: inside right front door to fender  Note for Image 91: inside left fender  Note for Image 92: right door trim  Note for Image 93: interior  Note for Image 94: |