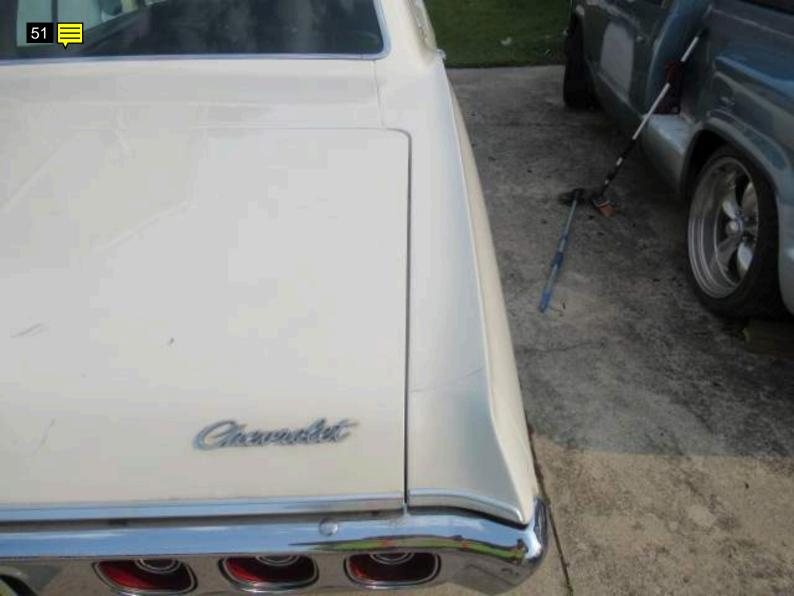

# Note for Image 49: scratches rear bumper Note for Image 50: trunk misaligned Note for Image 51: trunk misaligned Note for Image 52: left rear wheel Note for Image 53: tire Note for Image 54: dry rot Note for Image 55: underside Note for Image 56: right front floor patched Note for Image 57: underside Note for Image 58: undercarriage