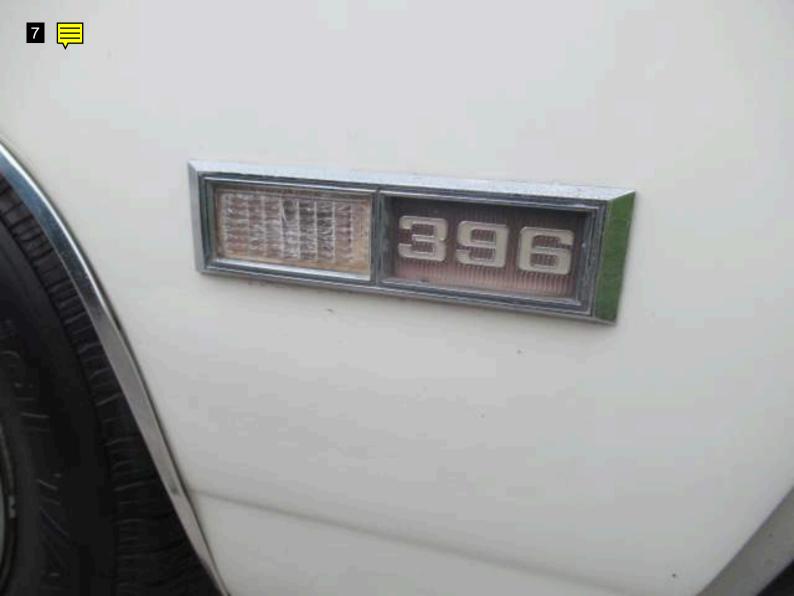

Please see below for pictures and more info.

| Vehicle Info                  |
|-------------------------------|
| Year - 1968                   |
| Make - Chevrolet              |
| Model - Impala                |
| Mileage - 58459               |
| Transmission - Automatic      |
| VIN Number - 166478Y100009    |
| Interior - Cloth              |
| Interior Color - Black        |
| Body Color - White            |
| Engine - 8 Cylinder           |
| Drive Type - Rear Wheel Drive |
| Fuel Type - Gas               |