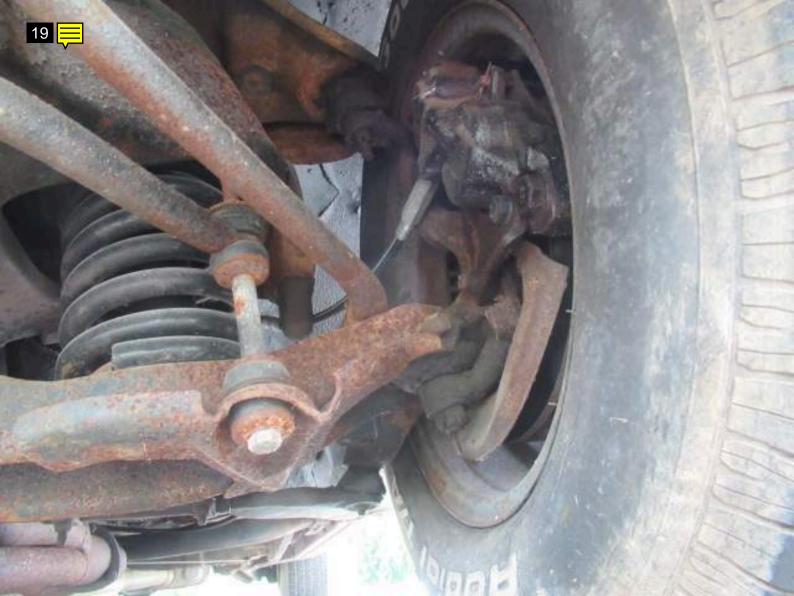

# Note for Image 17: cracked lens Note for Image 18: front under side Note for Image 19: left front suspension

Note for Image 20: underside

Note for Image 21: left side

Note for Image 22: left front wheel