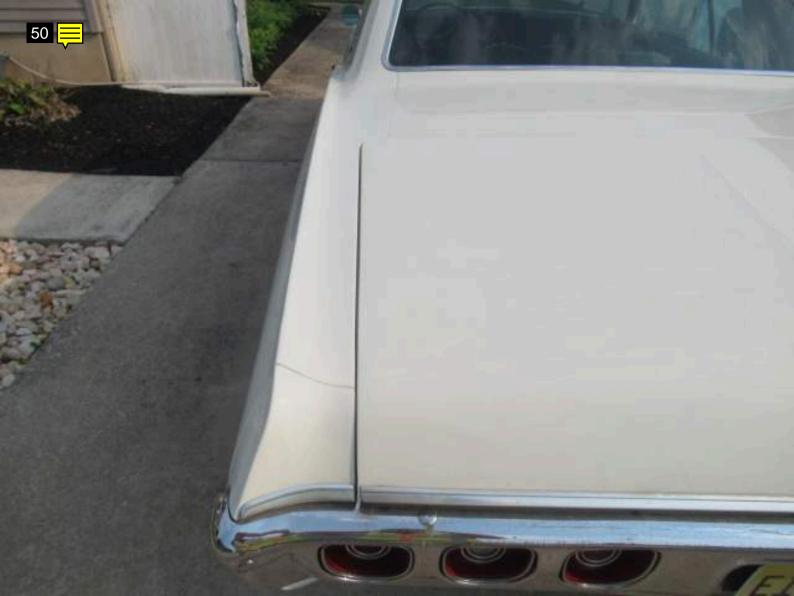

# Note for Image 49: scratches rear bumper Note for Image 50: trunk misaligned Note for Image 51: trunk misaligned Note for Image 52: left rear wheel Note for Image 53: tire Note for Image 54: dry rot Note for Image 55: underside Note for Image 56: right front floor patched Note for Image 57: underside Note for Image 58: undercarriage