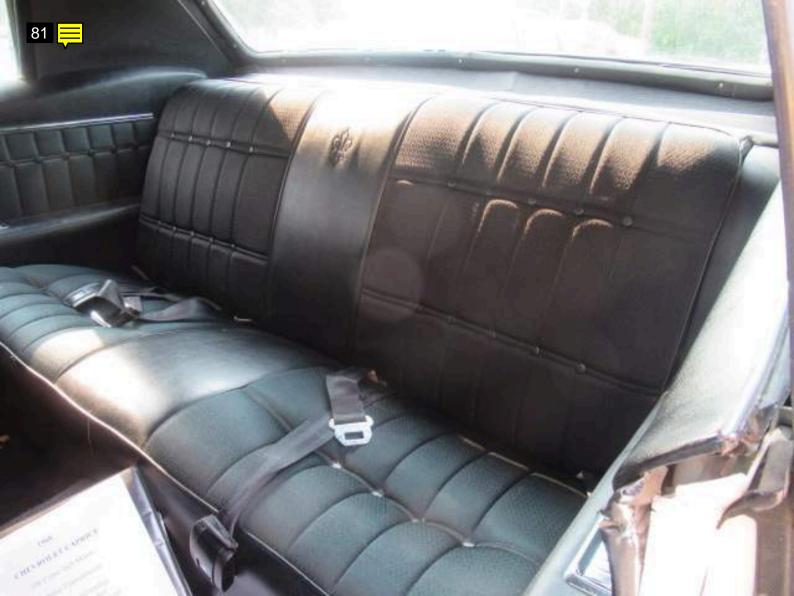

door jamb

Note for Image 76: bottom left door

Note for Image 77: inside door to fender

Note for Image 78: dry rotted weatherstrip

Note for Image 79: interior

Note for Image 80: miles

| Note for Image 81: rear seat                                                                                                                                                     |
|----------------------------------------------------------------------------------------------------------------------------------------------------------------------------------|
| Note for Image 82: info book                                                                                                                                                     |
| Note for Image 83: loose trim panel                                                                                                                                              |
| Note for Image 84: rear glass                                                                                                                                                    |
| Note for Image 85: rear of front seat                                                                                                                                            |
| Note for Image 86:<br>headliner                                                                                                                                                  |
| Note for Image 87:<br>dash                                                                                                                                                       |
| Note for Image 88:<br>dash                                                                                                                                                       |
| Note for Image 89:                                                                                                                                                               |
| gauges                                                                                                                                                                           |
| Note for Image 90: inside right front door to fender                                                                                                                             |
| Note for Image 90:                                                                                                                                                               |
| Note for Image 90: inside right front door to fender  Note for Image 91:                                                                                                         |
| Note for Image 90: inside right front door to fender  Note for Image 91: inside left fender  Note for Image 92:                                                                  |
| Note for Image 90: inside right front door to fender  Note for Image 91: inside left fender  Note for Image 92: right door trim  Note for Image 93:                              |
| Note for Image 90: inside right front door to fender  Note for Image 91: inside left fender  Note for Image 92: right door trim  Note for Image 93: interior  Note for Image 94: |