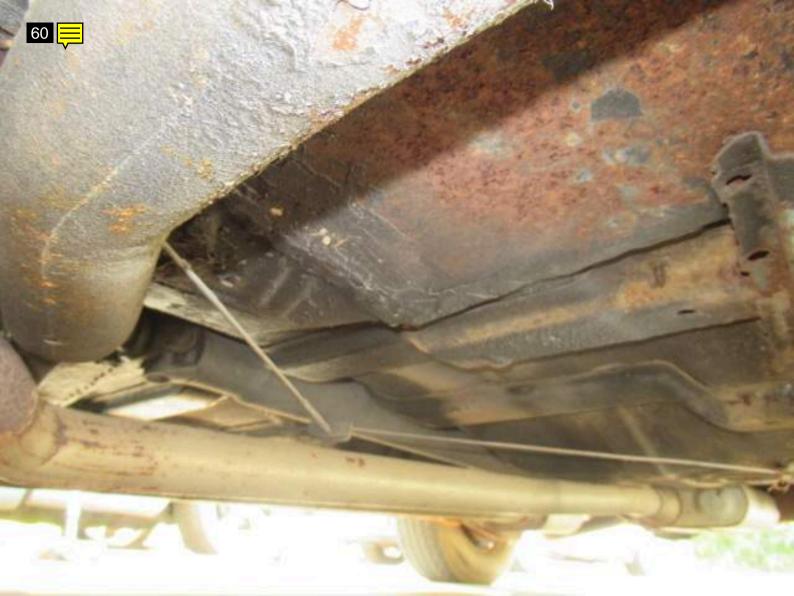

Note for Image 59:

headers

Note for Image 60: rusty underside

Note for Image 61: rusty underside

Note for Image 62: opened trunk

Note for Image 63: sticker

Note for Image 64: loads of stuff in trunk