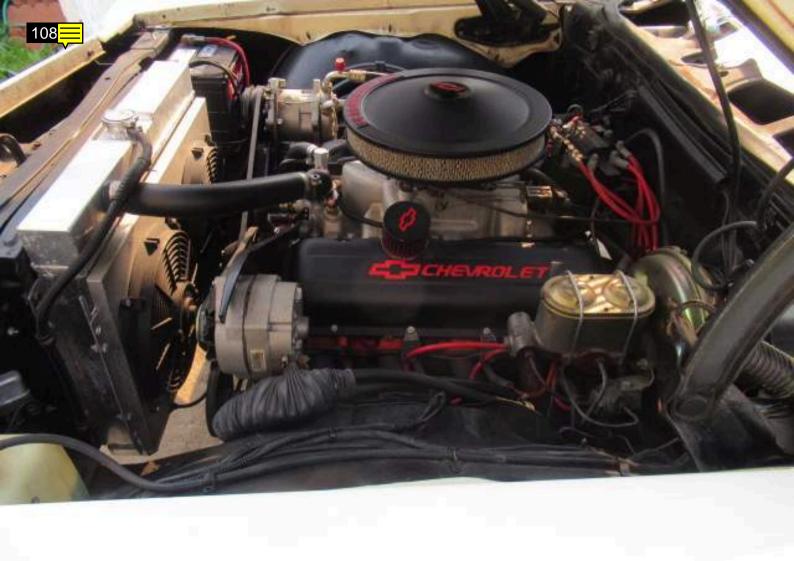

There is light wear to the seats. The door panels and interior trim looked good overall. I noted work windows, locks, and mirrors. There was no smoke or odd odors. The climate controls worked.

The belts were loose and wobbly on the engine. Exhaust shows some surface rust throughout, but at this time has no leaks and sounds good. The shocks and bushings showed visible wear. The ball joints and tie rods are rusty. I noted an aftermarket air filter and radiator.

| Mechanical                                                                    |                                       |
|-------------------------------------------------------------------------------|---------------------------------------|
| Air Filter                                                                    | · ·                                   |
| Battery Condition                                                             | V                                     |
| Charging System                                                               | V                                     |
| Cooling Fan Condition                                                         | V                                     |
| Radiator Cap Sealing Properly                                                 | V                                     |
| Hoses                                                                         | V                                     |
| Radiator                                                                      | V                                     |
| Engine Coolant                                                                | V                                     |
| Coolant Leaks                                                                 | V                                     |
| Belts                                                                         | X                                     |
| The belts were loose and wobbly on the engine.                                | •                                     |
| Power Steering                                                                | ~                                     |
| Steering Fluid                                                                | V                                     |
| Engine Oil                                                                    | V                                     |
| Engine Fluid Leaks                                                            | V                                     |
| Transmission Fluid                                                            | V                                     |
| Transmission Leaks                                                            | V                                     |
| Brake System                                                                  | V                                     |
| Brake Fluid Leaks                                                             | V                                     |
| Differential leaks                                                            | V                                     |
| Muffler System                                                                | X                                     |
| Exhaust shows some surface rust throughout, but at the leaks and sounds good. | his time has no                       |
| Shocks and bushings                                                           | X                                     |
| The shocks and bushings showed visible wear.                                  | 1 22                                  |
| Ball Joints and Tie Rods                                                      | X                                     |
| The ball joints and tie rods are rusty.                                       | · · · · · · · · · · · · · · · · · · · |
| Modifications                                                                 | X                                     |
| I noted an aftermarket air filter and radiator.                               |                                       |

### door to fender hinges Note for Image 98: bottom right door Note for Image 99: bubbles in paint Note for Image 100: rust in jamb Note for Image 101: weatherstrip peeling Note for Image 102: trim dry rotted Note for Image 103: glove box papers Note for Image 104: engine Note for Image 105: engine Note for Image 106: engine Note for Image 107: engine Note for Image 108: engine Note for Image 109: wash bottle Note for Image 110: power brakes Note for Image 111: intake manifold aftermarket Note for Image 112: after market radiator