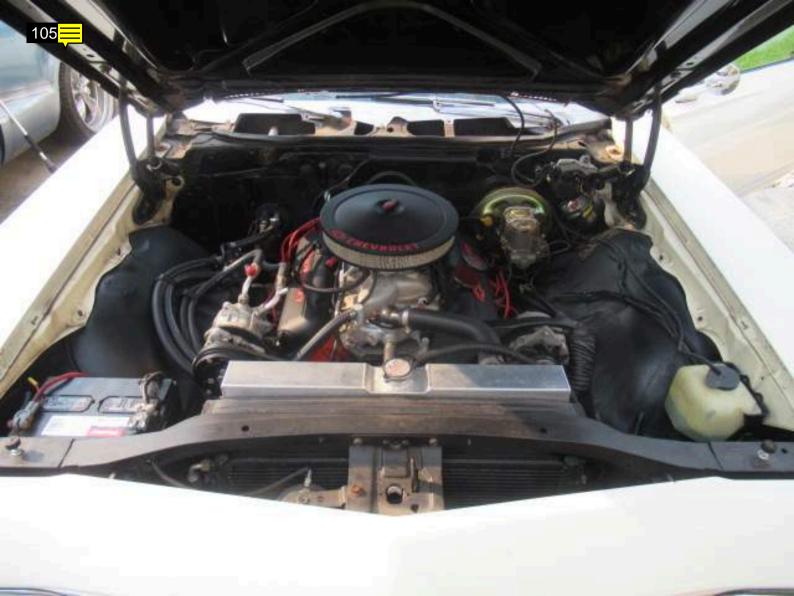

There is light wear to the seats. The door panels and interior trim looked good overall. I noted work windows, locks, and mirrors. There was no smoke or odd odors. The climate controls worked.

The belts were loose and wobbly on the engine. Exhaust shows some surface rust throughout, but at this time has no leaks and sounds good. The shocks and bushings showed visible wear. The ball joints and tie rods are rusty. I noted an aftermarket air filter and radiator.

| Mechanical                                                                    |                                       |
|-------------------------------------------------------------------------------|---------------------------------------|
| Air Filter                                                                    | · ·                                   |
| Battery Condition                                                             | V                                     |
| Charging System                                                               | V                                     |
| Cooling Fan Condition                                                         | V                                     |
| Radiator Cap Sealing Properly                                                 | V                                     |
| Hoses                                                                         | V                                     |
| Radiator                                                                      | V                                     |
| Engine Coolant                                                                | V                                     |
| Coolant Leaks                                                                 | V                                     |
| Belts                                                                         | X                                     |
| The belts were loose and wobbly on the engine.                                | •                                     |
| Power Steering                                                                | ~                                     |
| Steering Fluid                                                                | V                                     |
| Engine Oil                                                                    | V                                     |
| Engine Fluid Leaks                                                            | V                                     |
| Transmission Fluid                                                            | V                                     |
| Transmission Leaks                                                            | V                                     |
| Brake System                                                                  | V                                     |
| Brake Fluid Leaks                                                             | V                                     |
| Differential leaks                                                            | V                                     |
| Muffler System                                                                | X                                     |
| Exhaust shows some surface rust throughout, but at the leaks and sounds good. | his time has no                       |
| Shocks and bushings                                                           | X                                     |
| The shocks and bushings showed visible wear.                                  | 1 22                                  |
| Ball Joints and Tie Rods                                                      | X                                     |
| The ball joints and tie rods are rusty.                                       | · · · · · · · · · · · · · · · · · · · |
| Modifications                                                                 | X                                     |
| I noted an aftermarket air filter and radiator.                               |                                       |

### door to fender hinges Note for Image 98: bottom right door Note for Image 99: bubbles in paint Note for Image 100: rust in jamb Note for Image 101: weatherstrip peeling Note for Image 102: trim dry rotted Note for Image 103: glove box papers Note for Image 104: engine Note for Image 105: engine Note for Image 106: engine Note for Image 107: engine Note for Image 108: engine Note for Image 109: wash bottle Note for Image 110: power brakes Note for Image 111: intake manifold aftermarket Note for Image 112: after market radiator