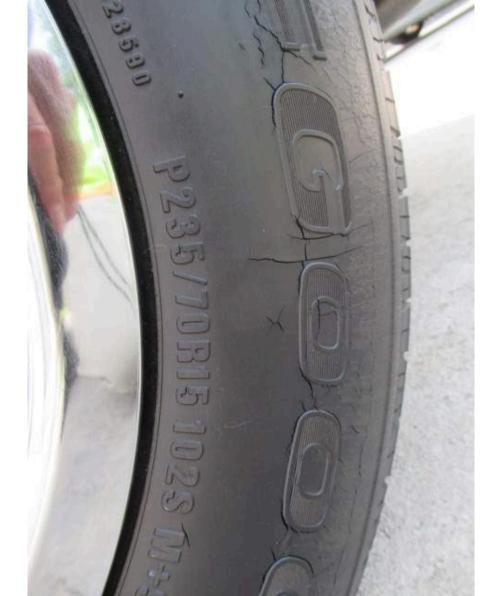

| Road Test                                                     |          |
|---------------------------------------------------------------|----------|
| Road Test                                                     | X        |
| The vehicle is unsafe to drive due to badly dry rotted tires. |          |
| Engine Performance                                            | <b>V</b> |
| Engine Starting                                               | <b>V</b> |
| TIRES/WHEELS                                                  |          |
| Spare Tire                                                    | ~        |
| Tire Manufacturer                                             |          |
| Driver's Front - BF Goodrich                                  |          |
| Passenger's Front - BF goodrich                               |          |
| Driver's Rear - BF goodrich                                   |          |
| Passenger's Rear - BF goodrich                                |          |
| Tire Size                                                     |          |
| Driver's Front - P225/70R15                                   |          |

| Passenger's Front - P225/70R15                                                                                                                                                                                                                                                                                                                                                                                                                                                                                                                                                                                                                                                                                                                                                                                                                                                                                                                                                                                                                                                                                                                                                                                                                                                                                                                                                                                                                                                                                                                                                                                                                                                                                                                                                                                                                                                                                                                                                                                                                                                                                                |  |
|-------------------------------------------------------------------------------------------------------------------------------------------------------------------------------------------------------------------------------------------------------------------------------------------------------------------------------------------------------------------------------------------------------------------------------------------------------------------------------------------------------------------------------------------------------------------------------------------------------------------------------------------------------------------------------------------------------------------------------------------------------------------------------------------------------------------------------------------------------------------------------------------------------------------------------------------------------------------------------------------------------------------------------------------------------------------------------------------------------------------------------------------------------------------------------------------------------------------------------------------------------------------------------------------------------------------------------------------------------------------------------------------------------------------------------------------------------------------------------------------------------------------------------------------------------------------------------------------------------------------------------------------------------------------------------------------------------------------------------------------------------------------------------------------------------------------------------------------------------------------------------------------------------------------------------------------------------------------------------------------------------------------------------------------------------------------------------------------------------------------------------|--|
| Driver's Rear - P225/70R15                                                                                                                                                                                                                                                                                                                                                                                                                                                                                                                                                                                                                                                                                                                                                                                                                                                                                                                                                                                                                                                                                                                                                                                                                                                                                                                                                                                                                                                                                                                                                                                                                                                                                                                                                                                                                                                                                                                                                                                                                                                                                                    |  |
| Passenger's Rear - P225/70R15                                                                                                                                                                                                                                                                                                                                                                                                                                                                                                                                                                                                                                                                                                                                                                                                                                                                                                                                                                                                                                                                                                                                                                                                                                                                                                                                                                                                                                                                                                                                                                                                                                                                                                                                                                                                                                                                                                                                                                                                                                                                                                 |  |
| Tire Condition                                                                                                                                                                                                                                                                                                                                                                                                                                                                                                                                                                                                                                                                                                                                                                                                                                                                                                                                                                                                                                                                                                                                                                                                                                                                                                                                                                                                                                                                                                                                                                                                                                                                                                                                                                                                                                                                                                                                                                                                                                                                                                                |  |
| Driver's Front - Dry Rot                                                                                                                                                                                                                                                                                                                                                                                                                                                                                                                                                                                                                                                                                                                                                                                                                                                                                                                                                                                                                                                                                                                                                                                                                                                                                                                                                                                                                                                                                                                                                                                                                                                                                                                                                                                                                                                                                                                                                                                                                                                                                                      |  |
| Passenger's Front - Dry Rot                                                                                                                                                                                                                                                                                                                                                                                                                                                                                                                                                                                                                                                                                                                                                                                                                                                                                                                                                                                                                                                                                                                                                                                                                                                                                                                                                                                                                                                                                                                                                                                                                                                                                                                                                                                                                                                                                                                                                                                                                                                                                                   |  |
| Driver's Rear - Dry Rot                                                                                                                                                                                                                                                                                                                                                                                                                                                                                                                                                                                                                                                                                                                                                                                                                                                                                                                                                                                                                                                                                                                                                                                                                                                                                                                                                                                                                                                                                                                                                                                                                                                                                                                                                                                                                                                                                                                                                                                                                                                                                                       |  |
| Passenger's Rear - Dry Rot                                                                                                                                                                                                                                                                                                                                                                                                                                                                                                                                                                                                                                                                                                                                                                                                                                                                                                                                                                                                                                                                                                                                                                                                                                                                                                                                                                                                                                                                                                                                                                                                                                                                                                                                                                                                                                                                                                                                                                                                                                                                                                    |  |
| Wheel Condition                                                                                                                                                                                                                                                                                                                                                                                                                                                                                                                                                                                                                                                                                                                                                                                                                                                                                                                                                                                                                                                                                                                                                                                                                                                                                                                                                                                                                                                                                                                                                                                                                                                                                                                                                                                                                                                                                                                                                                                                                                                                                                               |  |
| Driver's Front - Curb Rash                                                                                                                                                                                                                                                                                                                                                                                                                                                                                                                                                                                                                                                                                                                                                                                                                                                                                                                                                                                                                                                                                                                                                                                                                                                                                                                                                                                                                                                                                                                                                                                                                                                                                                                                                                                                                                                                                                                                                                                                                                                                                                    |  |
| Passenger's Front - Curb Rash                                                                                                                                                                                                                                                                                                                                                                                                                                                                                                                                                                                                                                                                                                                                                                                                                                                                                                                                                                                                                                                                                                                                                                                                                                                                                                                                                                                                                                                                                                                                                                                                                                                                                                                                                                                                                                                                                                                                                                                                                                                                                                 |  |
| Driver's Rear - Curb Rash                                                                                                                                                                                                                                                                                                                                                                                                                                                                                                                                                                                                                                                                                                                                                                                                                                                                                                                                                                                                                                                                                                                                                                                                                                                                                                                                                                                                                                                                                                                                                                                                                                                                                                                                                                                                                                                                                                                                                                                                                                                                                                     |  |
| December 1 |  |

## Passenger's Rear - Curb Rash Tire Tread

Driver's Front - 10/32

Passenger's Front - 10/32

Driver's Rear - 10/32

Passenger's Rear - 10/32

16647 BY100 009

THE RESERVE OF THE PARTY OF THE

E 1968 CHE