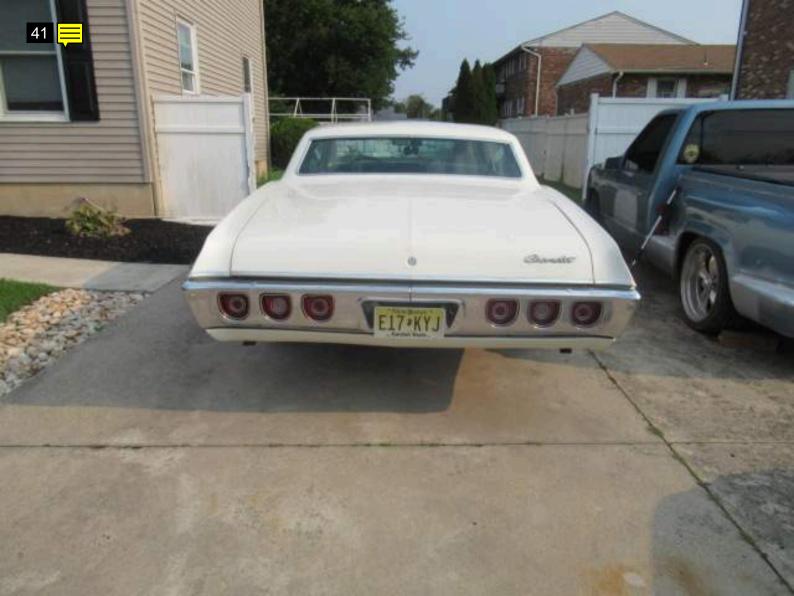

## Note for Image 33: right rear Note for Image 34: rear corner Note for Image 35: right rear wheel Note for Image 36: tire Note for Image 37: severe dry rot Note for Image 38: underside Note for Image 39: underside frame Note for Image 40: underside Note for Image 41: rear Note for Image 42: rear fuel tank Note for Image 43: left rear Note for Image 44: left corner view Note for Image 45: paint overspray