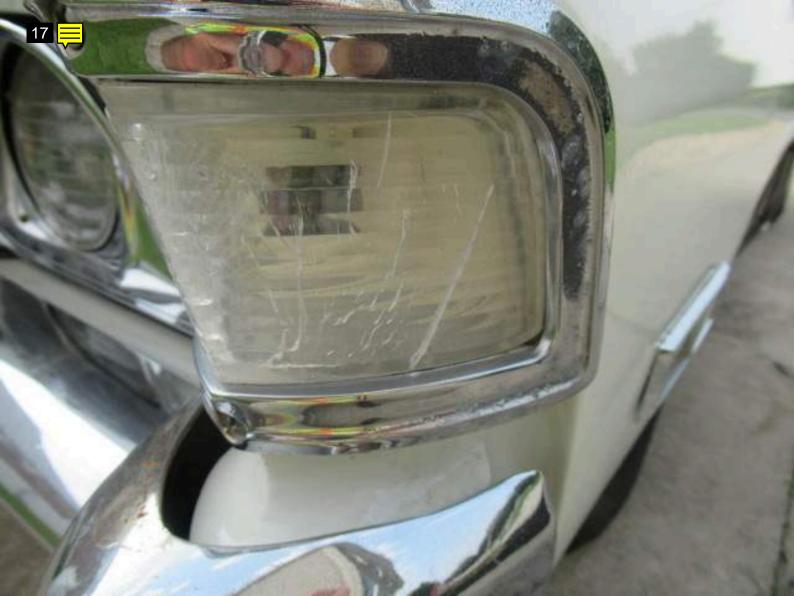

# Note for Image 17: cracked lens Note for Image 18: front under side Note for Image 19: left front suspension

Note for Image 20: underside

Note for Image 21: left side

Note for Image 22: left front wheel