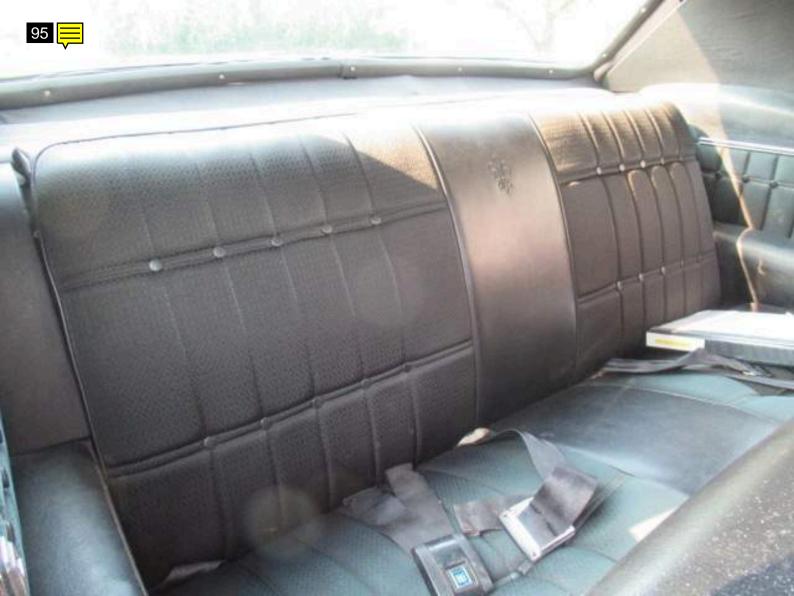

door jamb

Note for Image 76: bottom left door

Note for Image 77: inside door to fender

Note for Image 78: dry rotted weatherstrip

Note for Image 79: interior

Note for Image 80: miles

| Note for Image 81: rear seat                                                                                                                                                     |
|----------------------------------------------------------------------------------------------------------------------------------------------------------------------------------|
| Note for Image 82: info book                                                                                                                                                     |
| Note for Image 83: loose trim panel                                                                                                                                              |
| Note for Image 84: rear glass                                                                                                                                                    |
| Note for Image 85: rear of front seat                                                                                                                                            |
| Note for Image 86:<br>headliner                                                                                                                                                  |
| Note for Image 87:<br>dash                                                                                                                                                       |
| Note for Image 88:<br>dash                                                                                                                                                       |
| Note for Image 89:                                                                                                                                                               |
| gauges                                                                                                                                                                           |
| Note for Image 90: inside right front door to fender                                                                                                                             |
| Note for Image 90:                                                                                                                                                               |
| Note for Image 90: inside right front door to fender  Note for Image 91:                                                                                                         |
| Note for Image 90: inside right front door to fender  Note for Image 91: inside left fender  Note for Image 92:                                                                  |
| Note for Image 90: inside right front door to fender  Note for Image 91: inside left fender  Note for Image 92: right door trim  Note for Image 93:                              |
| Note for Image 90: inside right front door to fender  Note for Image 91: inside left fender  Note for Image 92: right door trim  Note for Image 93: interior  Note for Image 94: |