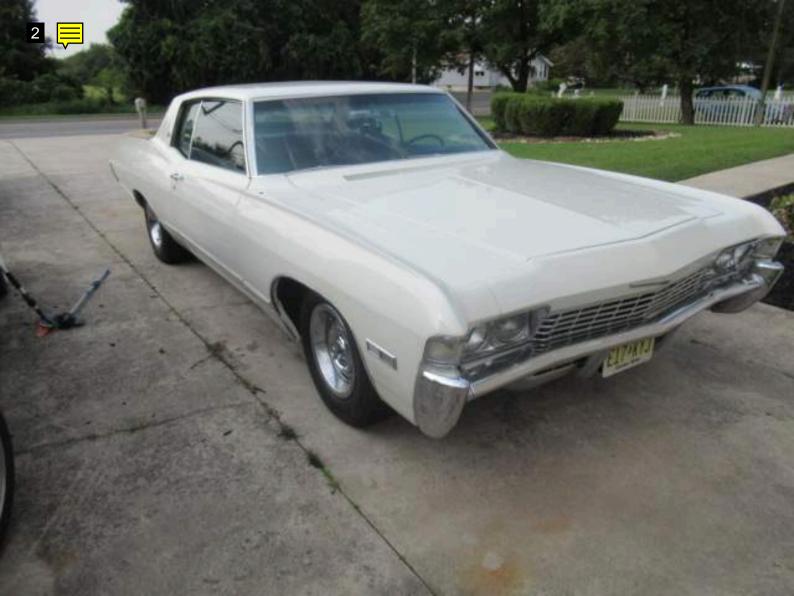

## Note for Image 1: front Note for Image 2: right front Note for Image 3: title Note for Image 4: dash vin Note for Image 5: left front Note for Image 6: tag Note for Image 7: emblem Note for Image 8: right front wheel Note for Image 9: tire Note for Image 10: Antenna missing Note for Image 11: front windshield good Note for Image 12: roof has pits Note for Image 13: right side Note for Image 14: