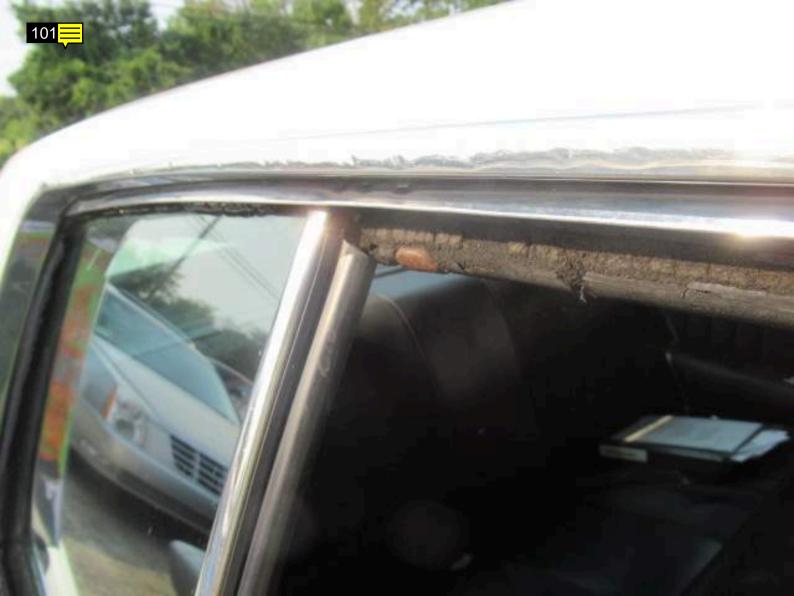

### door to fender hinges Note for Image 98: bottom right door Note for Image 99: bubbles in paint Note for Image 100: rust in jamb Note for Image 101: weatherstrip peeling Note for Image 102: trim dry rotted Note for Image 103: glove box papers Note for Image 104: engine Note for Image 105: engine Note for Image 106: engine Note for Image 107: engine Note for Image 108: engine Note for Image 109: wash bottle Note for Image 110: power brakes Note for Image 111: intake manifold aftermarket Note for Image 112: after market radiator