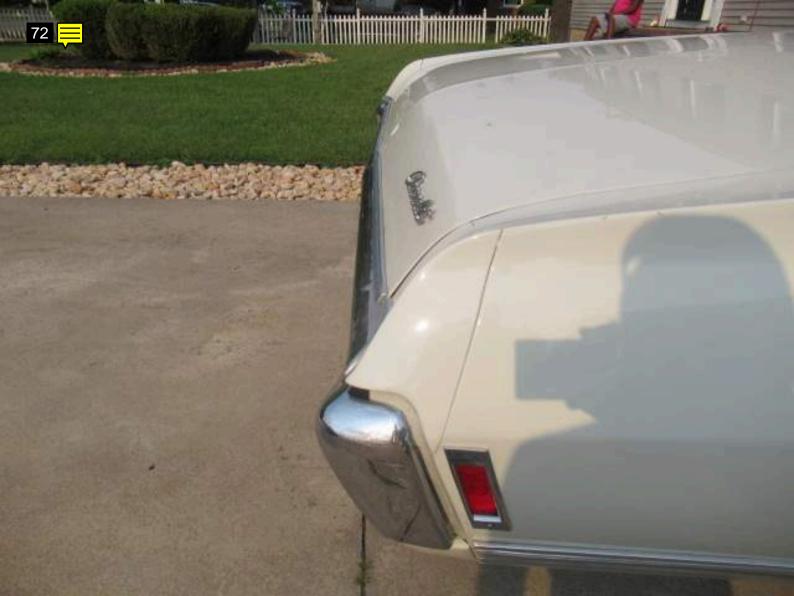

# Note for Image 49: scratches rear bumper Note for Image 50: trunk misaligned Note for Image 51: trunk misaligned Note for Image 52: left rear wheel Note for Image 53: tire Note for Image 54: dry rot Note for Image 55: underside Note for Image 56: right front floor patched Note for Image 57: underside Note for Image 58: undercarriage