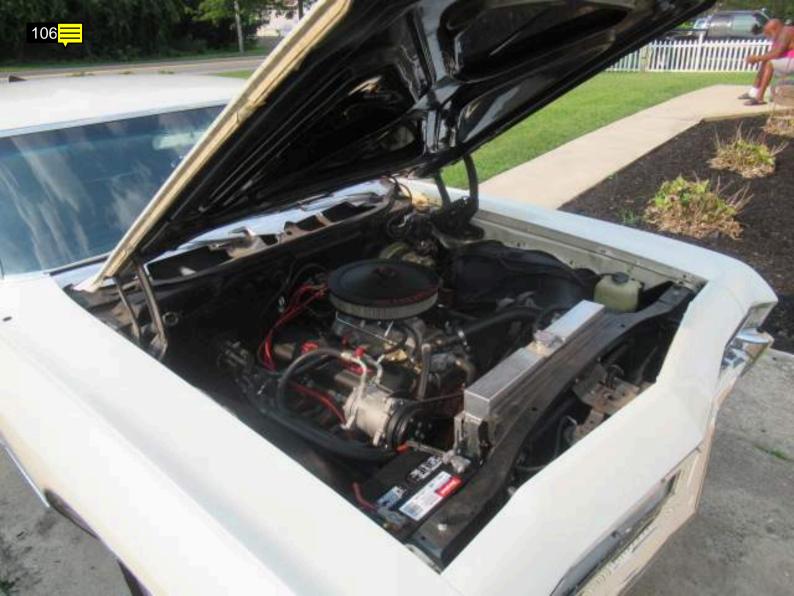

There is light wear to the seats. The door panels and interior trim looked good overall. I noted work windows, locks, and mirrors. There was no smoke or odd odors. The climate controls worked.

The belts were loose and wobbly on the engine. Exhaust shows some surface rust throughout, but at this time has no leaks and sounds good. The shocks and bushings showed visible wear. The ball joints and tie rods are rusty. I noted an aftermarket air filter and radiator.

| Mechanical                                                                    |                                       |
|-------------------------------------------------------------------------------|---------------------------------------|
| Air Filter                                                                    | · ·                                   |
| Battery Condition                                                             | V                                     |
| Charging System                                                               | V                                     |
| Cooling Fan Condition                                                         | V                                     |
| Radiator Cap Sealing Properly                                                 | V                                     |
| Hoses                                                                         | V                                     |
| Radiator                                                                      | V                                     |
| Engine Coolant                                                                | V                                     |
| Coolant Leaks                                                                 | V                                     |
| Belts                                                                         | X                                     |
| The belts were loose and wobbly on the engine.                                | •                                     |
| Power Steering                                                                | ~                                     |
| Steering Fluid                                                                | V                                     |
| Engine Oil                                                                    | V                                     |
| Engine Fluid Leaks                                                            | V                                     |
| Transmission Fluid                                                            | V                                     |
| Transmission Leaks                                                            | V                                     |
| Brake System                                                                  | V                                     |
| Brake Fluid Leaks                                                             | V                                     |
| Differential leaks                                                            | V                                     |
| Muffler System                                                                | X                                     |
| Exhaust shows some surface rust throughout, but at the leaks and sounds good. | his time has no                       |
| Shocks and bushings                                                           | X                                     |
| The shocks and bushings showed visible wear.                                  | 1 22                                  |
| Ball Joints and Tie Rods                                                      | X                                     |
| The ball joints and tie rods are rusty.                                       | · · · · · · · · · · · · · · · · · · · |
| Modifications                                                                 | X                                     |
| I noted an aftermarket air filter and radiator.                               |                                       |

### door to fender hinges Note for Image 98: bottom right door Note for Image 99: bubbles in paint Note for Image 100: rust in jamb Note for Image 101: weatherstrip peeling Note for Image 102: trim dry rotted Note for Image 103: glove box papers Note for Image 104: engine Note for Image 105: engine Note for Image 106: engine Note for Image 107: engine Note for Image 108: engine Note for Image 109: wash bottle Note for Image 110: power brakes Note for Image 111: intake manifold aftermarket Note for Image 112: after market radiator