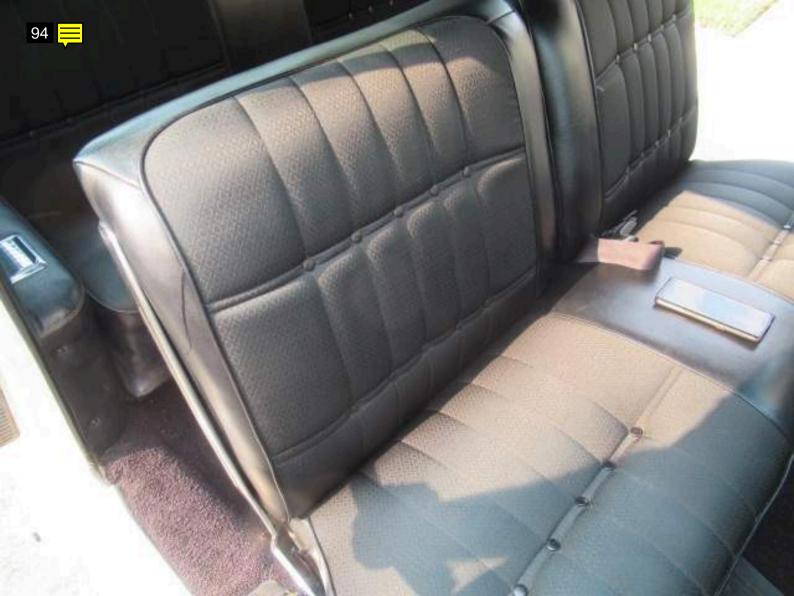

door jamb

Note for Image 76: bottom left door

Note for Image 77: inside door to fender

Note for Image 78: dry rotted weatherstrip

Note for Image 79: interior

Note for Image 80: miles

| Note for Image 81: rear seat                                                                                                                                                     |
|----------------------------------------------------------------------------------------------------------------------------------------------------------------------------------|
| Note for Image 82: info book                                                                                                                                                     |
| Note for Image 83: loose trim panel                                                                                                                                              |
| Note for Image 84: rear glass                                                                                                                                                    |
| Note for Image 85: rear of front seat                                                                                                                                            |
| Note for Image 86:<br>headliner                                                                                                                                                  |
| Note for Image 87:<br>dash                                                                                                                                                       |
| Note for Image 88:<br>dash                                                                                                                                                       |
| Note for Image 89:                                                                                                                                                               |
| gauges                                                                                                                                                                           |
| Note for Image 90: inside right front door to fender                                                                                                                             |
| Note for Image 90:                                                                                                                                                               |
| Note for Image 90: inside right front door to fender  Note for Image 91:                                                                                                         |
| Note for Image 90: inside right front door to fender  Note for Image 91: inside left fender  Note for Image 92:                                                                  |
| Note for Image 90: inside right front door to fender  Note for Image 91: inside left fender  Note for Image 92: right door trim  Note for Image 93:                              |
| Note for Image 90: inside right front door to fender  Note for Image 91: inside left fender  Note for Image 92: right door trim  Note for Image 93: interior  Note for Image 94: |