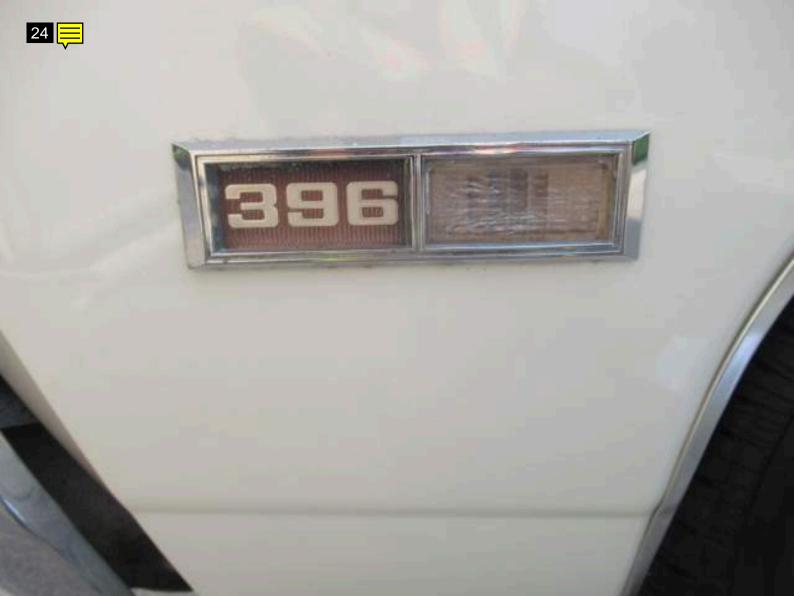

Note for Image 23: tire

Note for Image 24: left emblem

Note for Image 25: frame

Note for Image 26: undercoat falling off

Note for Image 27: roof pitting in paint

Note for Image 28: left glass

Note for Image 29: hood misaligned