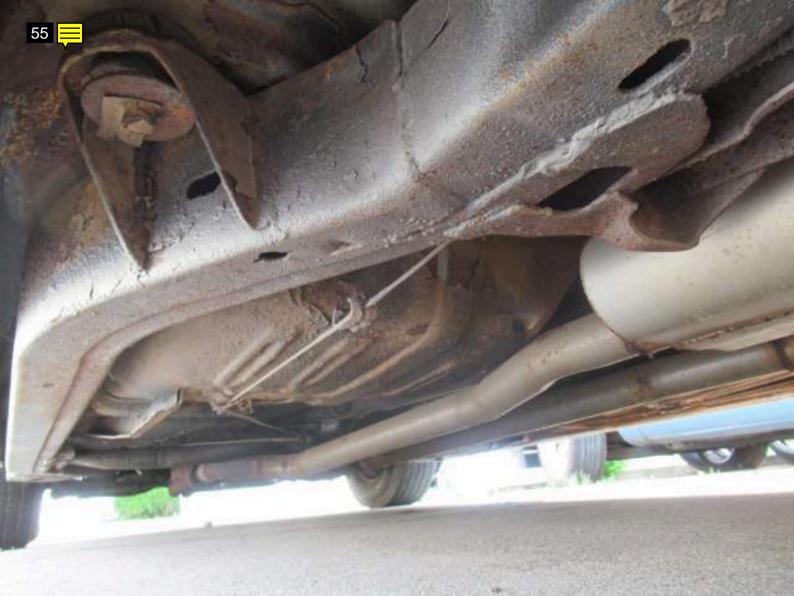

## 1968 Chevrolet Impala

This Chevy ran but was not driven per its condition. The tires were severely dry rotted and were not safe for a test drive. On the exterior I noted the hood and trunk lids are misaligned. I noted scratches on the bumpers, trim and moldings. The trim showed some dings. I noted pitting and waves in paint on the quarters and doors. The roof has pits in the paint. I noted rust on the frame. The underside has been undercoated. The undercoating can hide rust. I noted surface rust on the undercarriage, trunk gutter and on the doors. I also noted rust on the bolts and suspension. The right front floor has been patched. The door panels were wavy and had body filler. I noted cracked marker lamps on the front of the vehicle. I noted surface scratches and pitting on the bumpers. The side moldings showed dings and scratches. The seals are dry rotted and ripping. The body seals around the windows are showing signs of age and wear. This includes the doors, windows, trunk, and other miscellaneous body seals. They will need replacement. I noted filler on the quarters and doors. There were waves visible in the paint. The hood is misaligned. I noted bubbling paint and rust around the inner shell of the doors. I noted dings and scratches in the chrome.

| Mechanical                                                                    |                                       |
|-------------------------------------------------------------------------------|---------------------------------------|
| Air Filter                                                                    | · ·                                   |
| Battery Condition                                                             | V                                     |
| Charging System                                                               | V                                     |
| Cooling Fan Condition                                                         | V                                     |
| Radiator Cap Sealing Properly                                                 | V                                     |
| Hoses                                                                         | V                                     |
| Radiator                                                                      | V                                     |
| Engine Coolant                                                                | V                                     |
| Coolant Leaks                                                                 | V                                     |
| Belts                                                                         | X                                     |
| The belts were loose and wobbly on the engine.                                | •                                     |
| Power Steering                                                                | ~                                     |
| Steering Fluid                                                                | V                                     |
| Engine Oil                                                                    | V                                     |
| Engine Fluid Leaks                                                            | V                                     |
| Transmission Fluid                                                            | V                                     |
| Transmission Leaks                                                            | V                                     |
| Brake System                                                                  | V                                     |
| Brake Fluid Leaks                                                             | V                                     |
| Differential leaks                                                            | V                                     |
| Muffler System                                                                | X                                     |
| Exhaust shows some surface rust throughout, but at the leaks and sounds good. | his time has no                       |
| Shocks and bushings                                                           | X                                     |
| The shocks and bushings showed visible wear.                                  | 1 22                                  |
| Ball Joints and Tie Rods                                                      | X                                     |
| The ball joints and tie rods are rusty.                                       | · · · · · · · · · · · · · · · · · · · |
| Modifications                                                                 | X                                     |
| I noted an aftermarket air filter and radiator.                               |                                       |