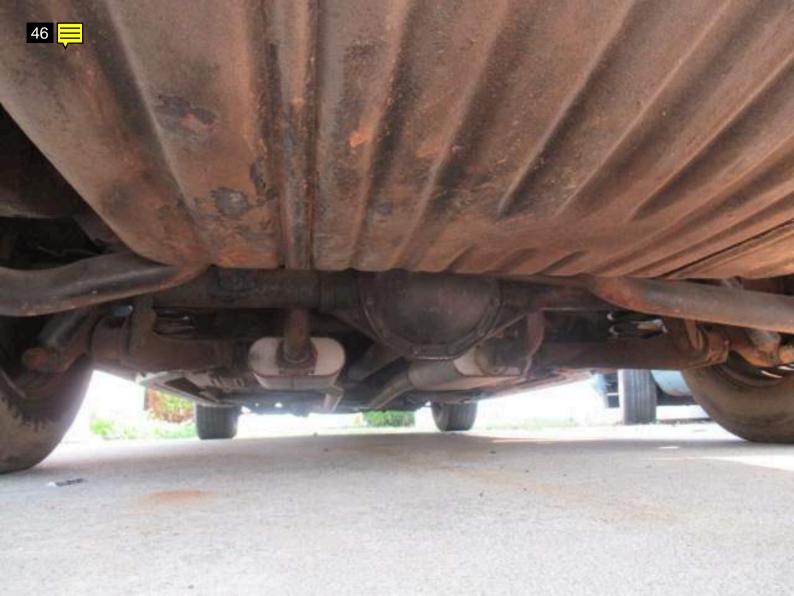

## Note for Image 33: right rear Note for Image 34: rear corner Note for Image 35: right rear wheel Note for Image 36: tire Note for Image 37: severe dry rot Note for Image 38: underside Note for Image 39: underside frame Note for Image 40: underside Note for Image 41: rear Note for Image 42: rear fuel tank Note for Image 43: left rear Note for Image 44: left corner view Note for Image 45: paint overspray