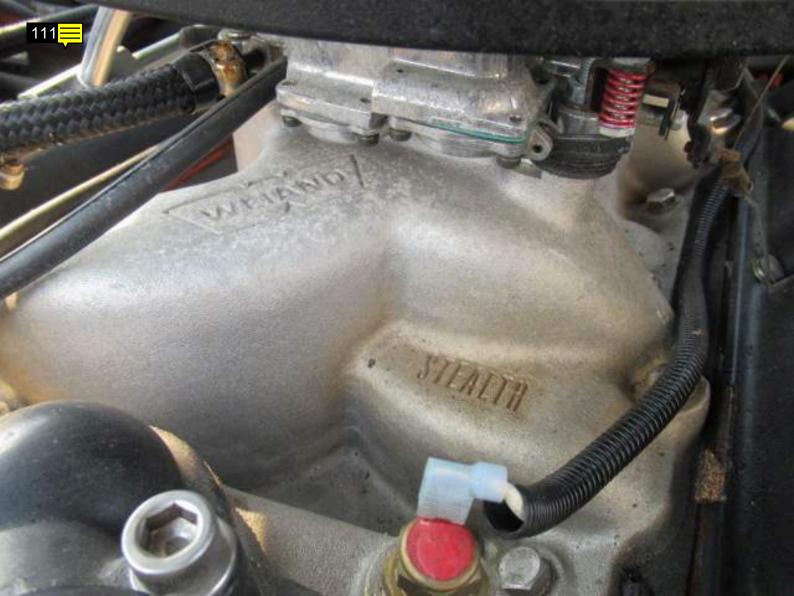

### door to fender hinges Note for Image 98: bottom right door Note for Image 99: bubbles in paint Note for Image 100: rust in jamb Note for Image 101: weatherstrip peeling Note for Image 102: trim dry rotted Note for Image 103: glove box papers Note for Image 104: engine Note for Image 105: engine Note for Image 106: engine Note for Image 107: engine Note for Image 108: engine Note for Image 109: wash bottle Note for Image 110: power brakes Note for Image 111: intake manifold aftermarket Note for Image 112: after market radiator