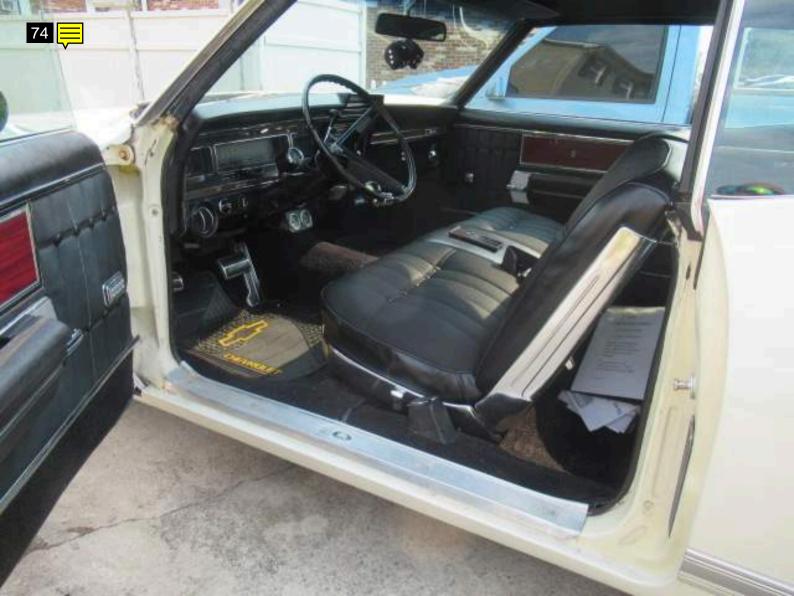

# Note for Image 65: trunk spray Note for Image 66: spare Note for Image 67: trunk spray Note for Image 68: trunk full Note for Image 69: rust and peeling paint Note for Image 70: gutter peeling paint Note for Image 71: panels out of alignment Note for Image 72: out of alignment Note for Image 73: left door interior Note for Image 74: interior Note for Image 75: