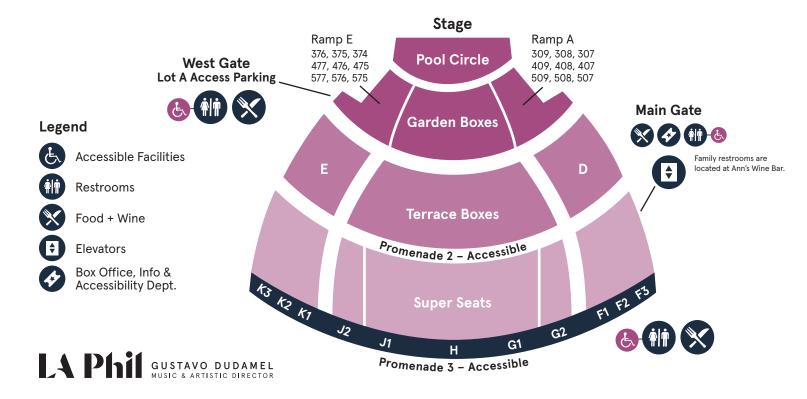

#### **SEATING**

**BOX SEATS** Accessible box seats include Side Boxes and Boxes 643 & 944. Accessible Seating patrons may buy the complete box or any portion thereof.

RAMPS A & E Accessible Ramp Seating near Promenade 1 (no steps) accommodates patrons using wheelchairs and patrons who need Accessible Seating.

**SECTIONS D & E** Accessible Seating off Promenade 2 (reached by elevator, no steps) accommodates patrons using wheelchairs and patrons with disabilities not using wheelchairs.

SUPER SEATS – SECTIONS H, G1, J1 Accessible Seating off Promenade 3 (reached by elevator, no steps) accommodates patrons using wheelchairs and patrons who need Accessible Seating. Theater-style metal seating with cushioned seats, backs, and arms.

**SECTIONS G2, J2** Accessible Seating off Promenade 3 (reached by elevator, no steps) accommodates patrons using wheelchairs and patrons with disabilities not using wheelchairs.

**SECTIONS F1, F2, F3, K1, K2, K3** Accessible Seating off Promenade 3 (reached by elevator, no steps) accommodates patrons using wheelchairs and patrons with disabilities not using wheelchairs.

#### **PARKING**

All parking at the Hollywood Bowl is limited, subject to availability, and often sells out in advance. Park & Ride Buses and Bowl Shuttles are wheelchair accessible. Please check hollywoodbowl.com/accessible for more information.

**LOT A ACCESS** \$40 per pass. Located outside the West Gate entrance, convenient to Box Seating and Promenade 1.

LOT B ACCESS \$21 pre-purchased per pass; \$22 night of show. Located in the terraced lot on the west side of Highland Avenue. An accessible path leads from this lot to the Box Office, elevators, and Main Gate, and free cart service is also available. This parking is convenient for seats on Promenades 1, 2, and 3. Only one-third of all accessible parking in Lot B is allocated for pre-sale. The remaining two-thirds will be available the evening of the concert, on a first-come, first-served basis.