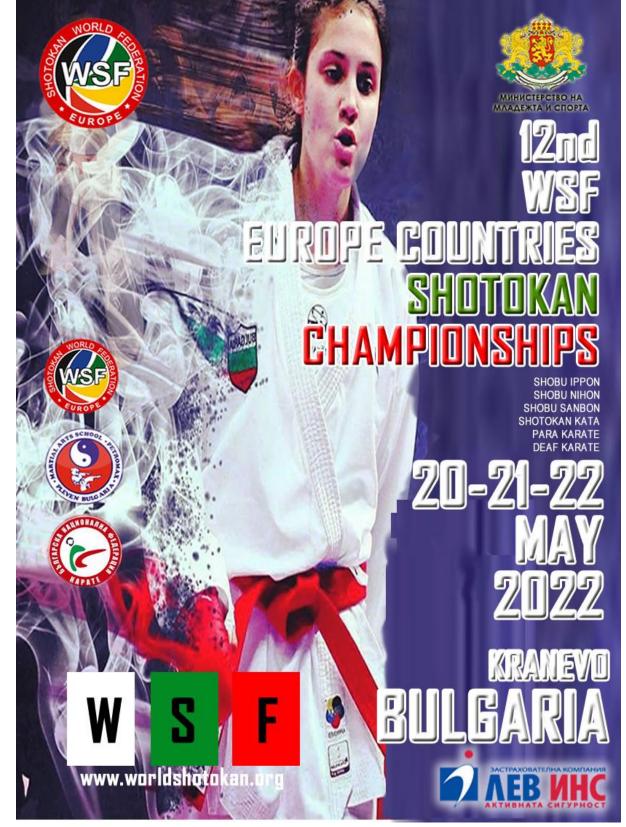

WORLD SHOTOKAN FEDERATION

WSF

WSF President Yashar Bashirov

Dear Shotokan Family,

I wish success to all athletes participating to the 12th WSF Europe Countries Shotokan Championships that will be held in Albena, Bulgaria on the dates 20-21-22 May 2022.

I trust this 12th WSF Europe Countries Championships will go well, successfully. Thanks to Turkish Karate Federation once more, for it's support like always, especially to WSF General Secretary Tasdemir Ercument, to Vice-president Hayrettin

GOOD LUCK WSF ALBENA 2022 ! My best wishes and Much Health!

Sincerely, Yours

Adrian Popescu-Sacele 9.DAN

WSF Deputy President WSF Europe President

WSF Executive Commitee Member Roussalin Rossalinov

**K** 

WORLD SHOTOKAN FEDERATION

Dear Friends,

I wish success to all athletes, coaches and referees who will participate in the 12th WSF Europe Countires Shotokan Karate Championship, which will be held in May this year.

We hope that the competition, which will be held in this distinguished city, will make a great contribution to the sport of Karate in Bulgaria. As the Bulgarian Karate Federation, we fully support the competition, which will be held in Shotokan style.

## Date

20-21-22 May 2022

WSF

WSF

## Venue

Hotel Aqualife Sport 9649, Cherno more str. 41, Kranevo, Dobrich reg., Bulgaria info@aqualife-sport.com