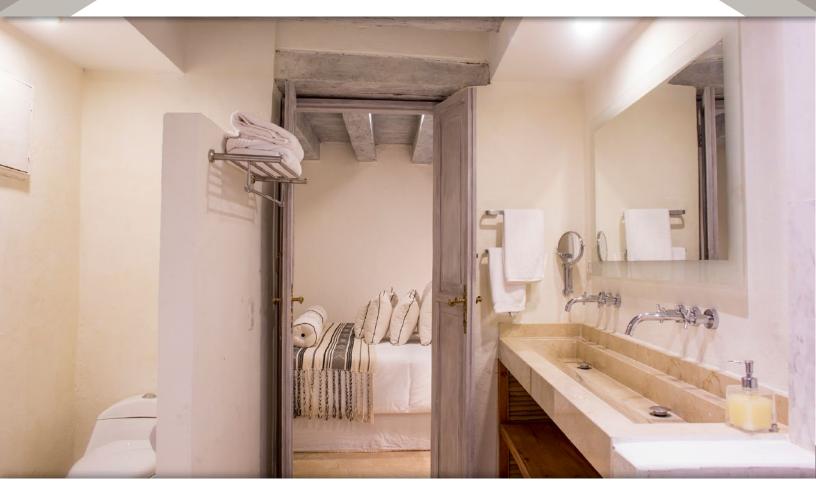

### **DUPLEX SUITE:**

1 Queen Size bed at the 1st floor, 2 queen size bed at the 2nd floor, 1 bathroom per floor.

## **DUPLEX SUITE:**

1 Queen Size bed at the 1st floor, 2 queen size bed at the 2nd floor, 1 bathroom per floor.