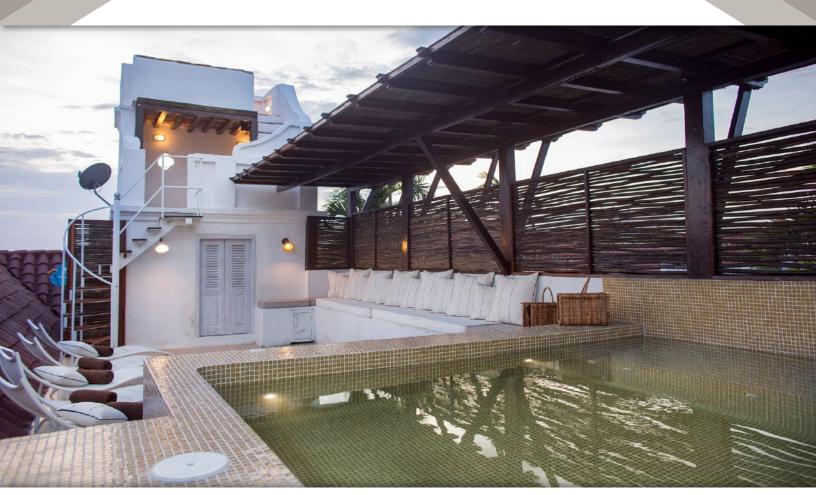

## **PRESENTATION**

Leones de Alba is also the only 24k gold leave rooftop pool in South America with spa area in the mirador with cathedral view and a private sunset deck with sea view to enjoy the best point of view of the modern and colonial town of Cartagena. Leones de Alba is 1 min of the best spot in town bar restaurant shops.

## JACUZZI AT ROOFTOP