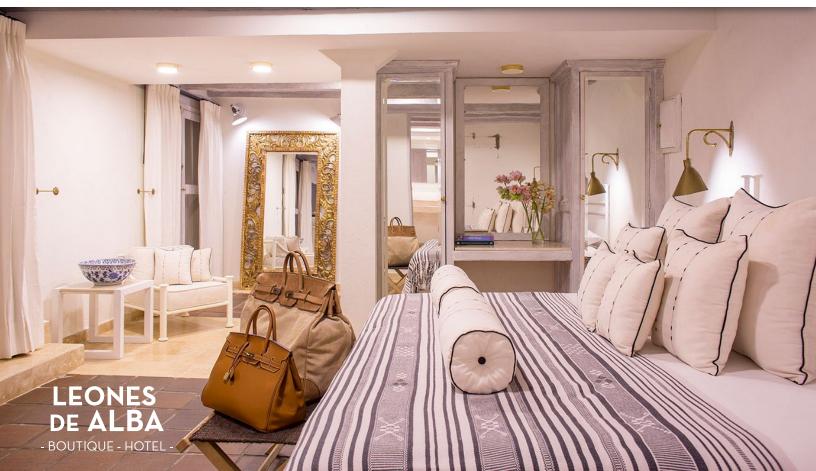

## **DELUXE ROOM:**

1 Queen Size bed.

#### **DELUXE ROOM:**

1 Queen Size bed.