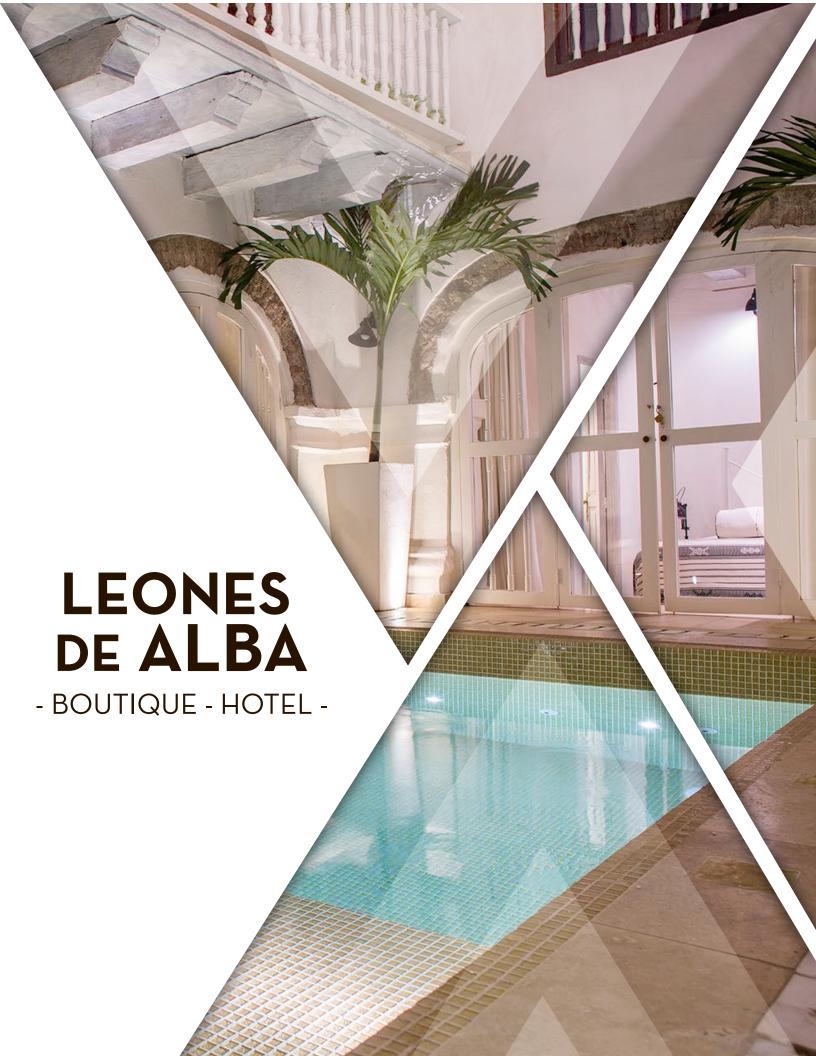

## **PRESENTATION**

Leones de Alba is also the only 24k gold leave rooftop pool in South America with spa area in the mirador with cathedral view and a private sunset deck with sea view to enjoy the best point of view of the modern and colonial town of Cartagena. Leones de Alba is 1 min of the best spot in town bar restaurant shops.

# MAIN POOL