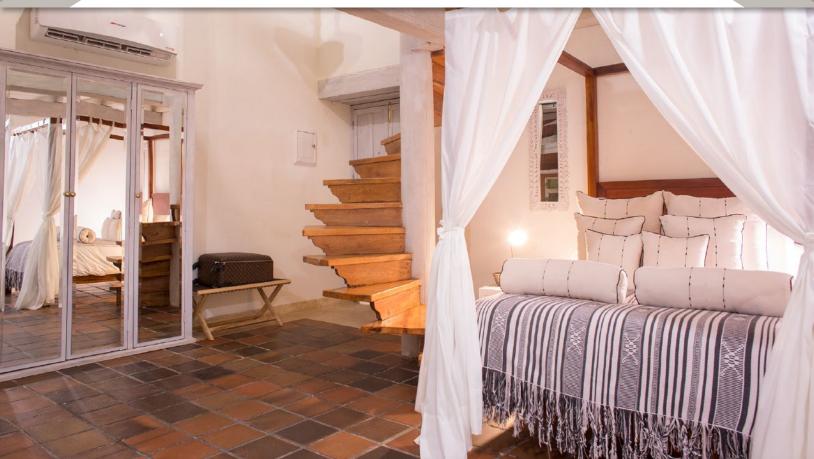

### **DUPLEX SUITE:**

1 Queen Size bed at the 1st floor, 2 queen size bed at the 2nd floor, 1 bathroom per floor.

## **DUPLEX SUITE:**

1 Queen Size bed at the 1st floor, 2 queen size bed at the 2nd floor, 1 bathroom per floor.