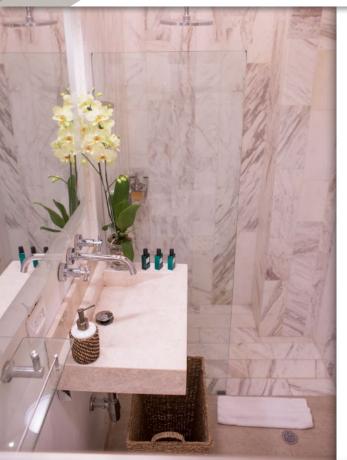

### **DUPLEX SUITE:**

1 Queen Size bed at the 1st floor, 2 queen size bed at the 2nd floor, 1 bathroom per floor.

## **DUPLEX SUITE:**

1 Queen Size bed at the 1st floor, 2 queen size bed at the 2nd floor, 1 bathroom per floor.