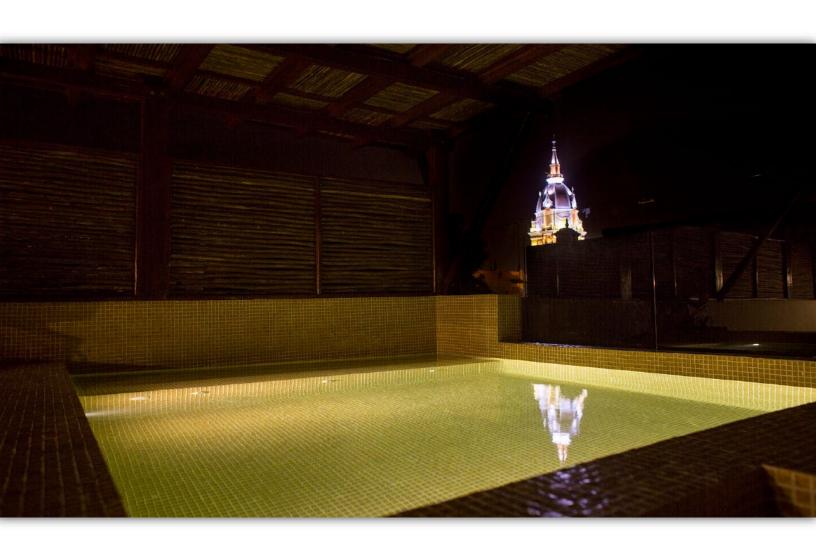

## **PRESENTATION**

Leones de Alba is also the only 24k gold leave rooftop pool in South America with spa area in the mirador with cathedral view and a private sunset deck with sea view to enjoy the best point of view of the modern and colonial town of Cartagena. Leones de Alba is 1 min of the best spot in town bar restaurant shops.

## JACUZZI AT ROOFTOP