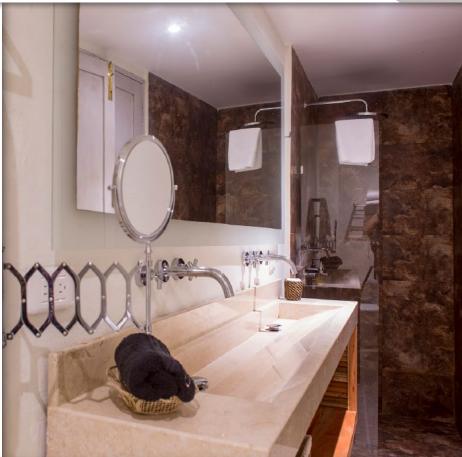

### **DUPLEX SUITE:**

1 Queen Size bed at the 1st floor, 2 queen size bed at the 2nd floor, 1 bathroom per floor.

## **DUPLEX SUITE:**

1 Queen Size bed at the 1st floor, 2 queen size bed at the 2nd floor, 1 bathroom per floor.