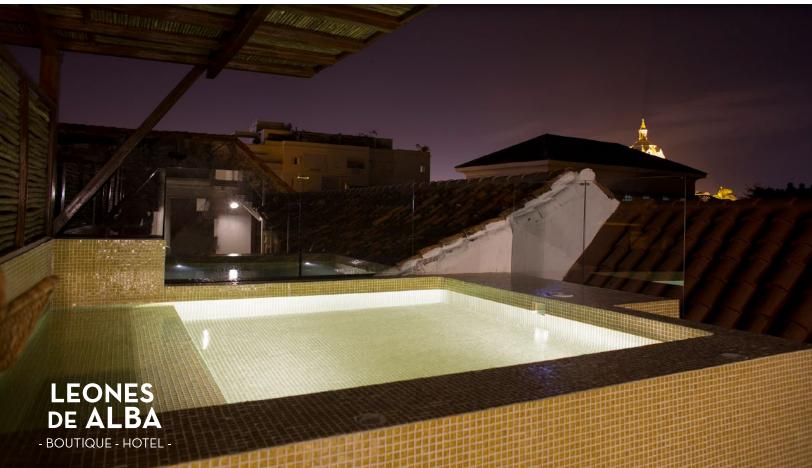

## **PRESENTATION**

Leones de Alba is also the only 24k gold leave rooftop pool in South America with spa area in the mirador with cathedral view and a private sunset deck with sea view to enjoy the best point of view of the modern and colonial town of Cartagena. Leones de Alba is 1 min of the best spot in town bar restaurant shops.

## JACUZZI AT ROOFTOP