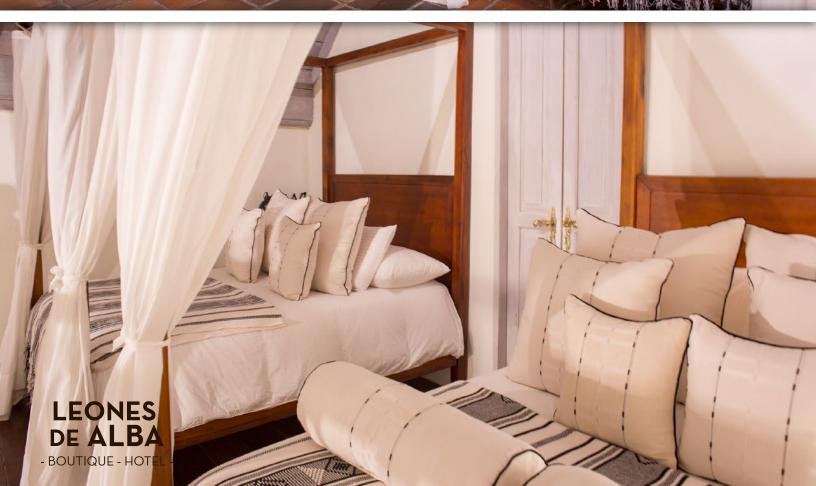

### **DUPLEX SUITE:**

1 Queen Size bed at the 1st floor, 2 queen size bed at the 2nd floor, 1 bathroom per floor.

## **DUPLEX SUITE:**

1 Queen Size bed at the 1st floor, 2 queen size bed at the 2nd floor, 1 bathroom per floor.