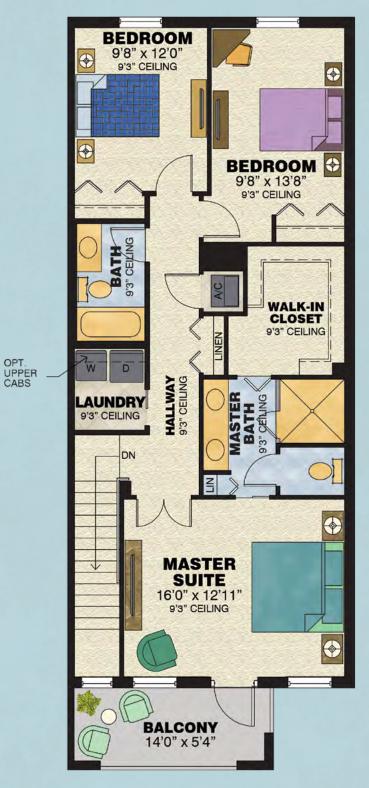

Castilla

3 Bedrooms, 2<sup>1/2</sup> Baths, 2-Car Garage

**FIRST FLOOR PLAN** 

SECOND FLOOR PLAN

| First Floor       | 581 S.F.   |
|-------------------|------------|
| Second Floor      | 962 S.F.   |
| Total Living Area | 1,543 S.F. |

430 S.F. 90 S.F. 90 S.F. 2,153 S.F.

| LEVEL 1 | 4-UNIT BUILDING   Image: State of the state of | Total Living Area<br>2-Car Garage<br>Entry<br>Balcony<br>Total |
|---------|-----------------------------------------------------------------------------------------------------------------------------------------------------------------------------------------------------------------------------------------------------------------------------------------------------------------------------------------------------------------------------------------------------------------------------------------------------------------------------------------------------------------------------------------------------------------------------------------------------------------------------------------------------------------------------------------------------------------------------------------------------------------------------------------------------------------------------------------------------------------------------------------------------------------------------------------------------------------------------------------------------------------------------------------------------------------------------------------------------------------------------------------------------------------------------------------------------------------------------------------------------------------------------------------------------------------------------------------------------------------------------------------------------------------------------------------------------------------------------------------------------------------------------------------------------------------------------------------------------------------------------------------------------------------------------------------------------------------------------------------------------------------------------------------------------------------------------------------------------------------------------------------------------------------------------------------------------------------------------------------------------------------------------------------------------------------|----------------------------------------------------------------|
|         | S-UNIT BUILDING                                                                                                                                                                                                                                                                                                                                                                                                                                                                                                                                                                                                                                                                                                                                                                                                                                                                                                                                                                                                                                                                                                                                                                                                                                                                                                                                                                                                                                                                                                                                                                                                                                                                                                                                                                                                                                                                                                                                                                                                                                                 |                                                                |
|         | Artesia                                                                                                                                                                                                                                                                                                                                                                                                                                                                                                                                                                                                                                                                                                                                                                                                                                                                                                                                                                                                                                                                                                                                                                                                                                                                                                                                                                                                                                                                                                                                                                                                                                                                                                                                                                                                                                                                                                                                                                                                                                                         |                                                                |