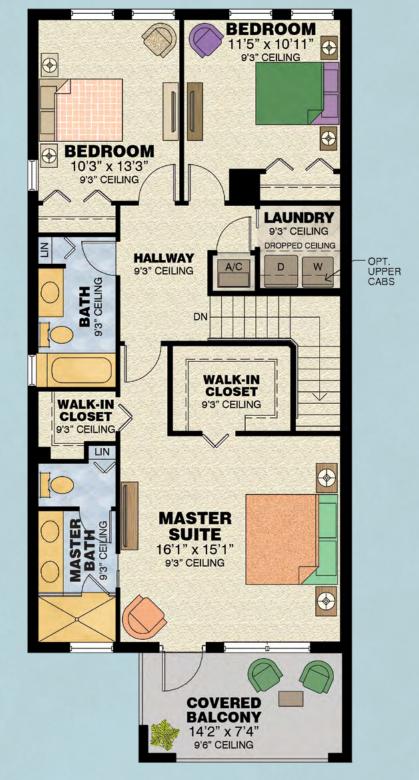

|                                                                |



Dorada

3 Bedrooms, 2<sup>1/2</sup> Baths, 2-Car Garage



**FIRST FLOOR PLAN** 



SECOND FLOOR PLAN

| First Floor       | 614 S.F.   |
|-------------------|------------|
| Second Floor      | 1,041 S.F. |
| Total Living Area | 1,655 S.F. |
| 2-Car Garage      | 481 S.F.   |
| Entry             | 121 S.F.   |
| Balcony           | 121 S.F.   |
| Total             | 2,378 S.F. |

4-UNIT BUILDING





5-UNIT BUILDING





H

LEVEL 1





LEVEL 3





## Barcelona

3 Bedrooms, 3 Baths, 2-Car Garage



#### FIRST FLOOR PLAN

#### 4-UNIT BUILDING







LEVEL 2



LEVEL 3



LEVEL 1





LEVEL 3





## mintofla.com

12550 N.W. 29TH MANOR, SUNRISE, FL 33323 (844) 309-6911



© Minto Communities, LLC 2016. All rights reserved. Content may not be reproduced, copied, altered, distributed, stored or transferred in any form or by any means without express written permission. Ar