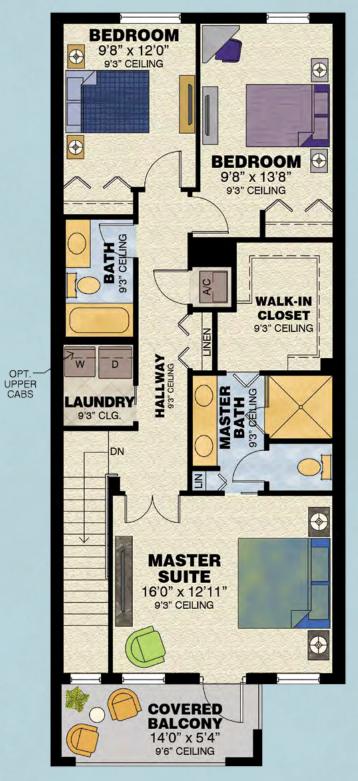

# Courtyard Home Collection





Artesia



Avila

2 Bedrooms + Mezzanine, 2 Baths, 2-Car Garage



BALCONY AT PALM BEACH ELEVATION

**4-UNIT BUILDING** 



LEVEL 1

**THIRD FLOOR PLAN** 





Total

2,132 S.F.

LEVEL 3





LEVEL 2



LEVEL 3





Escala

3 Bedrooms, 2<sup>1/2</sup> Baths, 2-Car Garage



**FIRST FLOOR PLAN** 



SECOND FLOOR PLAN

| First Floor       | 581 S.F.   |
|-------------------|------------|
| Second Floor      | 962 S.F.   |
| Total Living Area | 1,543 S.F. |
| 2-Car Garage      | 430 S.F.   |
| Entry             | 90 S.F.    |
| Balcony           | 90 S.F.    |
| Total             | 2,153 S.F. |





Castilla

3 Bedrooms, 2<sup>1/2</sup> Baths, 2-Car Garage



**FIRST FLOOR PLAN** 



SECOND FLOOR PLAN

| First Floor       | 581 S.F.   |
|-------------------|------------|
| Second Floor      | 962 S.F.   |
| Total Living Area | 1,543 S.F. |

430 S.F. 90 S.F. 90 S.F. 2,153 S.F.

| LEVEL 1 | 4-UNIT BUILDING   Image: State of the state of | Total Living Area<br>2-Car Garage<br>Entry<br>Balcony<br>Total |
|---------|--------------------------------------------------------------------------------------------------------------------------------------------------------------------------------------------------------------------------------------------------------------------------------------------------------------------------------------------------------------------------------------------------------------------------------------------------------------------------------