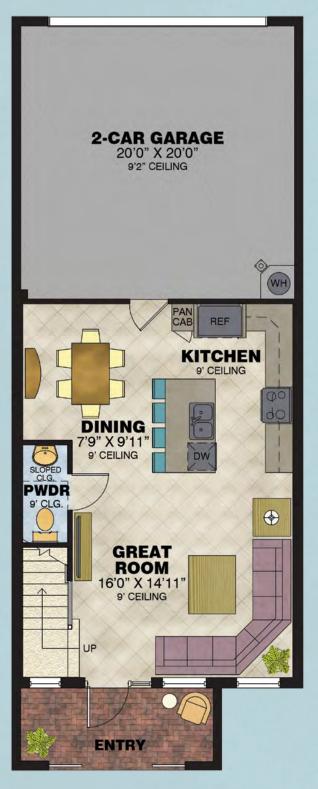

Castilla

3 Bedrooms, 2<sup>1/2</sup> Baths, 2-Car Garage

**FIRST FLOOR PLAN** 

SECOND FLOOR PLAN

| First Floor       | 581 S.F.   |
|-------------------|------------|
| Second Floor      | 962 S.F.   |
| Total Living Area | 1,543 S.F. |

430 S.F. 90 S.F. 90 S.F. 2,153 S.F.

| LEVEL 1 | 4-UNIT BUILDING   Image: State of the state of | Total Living Area<br>2-Car Garage<br>Entry<br>Balcony<br>Total |
|---------|-----------------------------------------------------------------------------------------------------------------------------------------------------------------------------------------------------------------------------------------------------------------------------------------------------------------------------------------------------------------------------------------------------------------------------------------------------------------------------------------------------------------------------------------------------------------------------------------------------------------------------------------------------------------------------------------------------------------------------------------------------------------------------------------------------------------------------------------------------------------------------------------------------------------------------------------------------------------------------------------------------------------------------------------------------------------------------------------------------------------------------------------------------------------------------------------------------------------------------------------------------------------------------------------------------------------------------------------------------------------------------------------------------------------------------------------------------------------------------------------------------------------------------------------------------------------------------------------------------------------------------------------------------------------------------------------------------------------------------------------------------------------------------------------------------------------------------------------------------------------------------------------------------------------------------------------------------------------------------------------------------------------------------------------------------------------|----------------------------------------------------------------|
|         | S-UNIT BUILDING                                                                                                                                                                                                                                                                                                                                                                                                                                                                                                                                                                                                                                                                                                                                                                                                                                                                                                                                                                                                                                                                                                                                                                                                                                                                                                                                                                                                                                                                                                                                                                                                                                                                                                                                                                                                                                                                                                                                                                                                                                                 |                                                                |
|         | Artesia                                                                                                                                                                                                                                                                                                                                                                                                                                                                                                                                                                                                                                                                                                                                                                                                                                                                                                                                                                                                                                                                                                                                                                                                                                                                                                                                                                                                                                                                                                                                                                                                                                                                                                                                                                                                                                                                                                                                                                                                                                                         |                                                                |