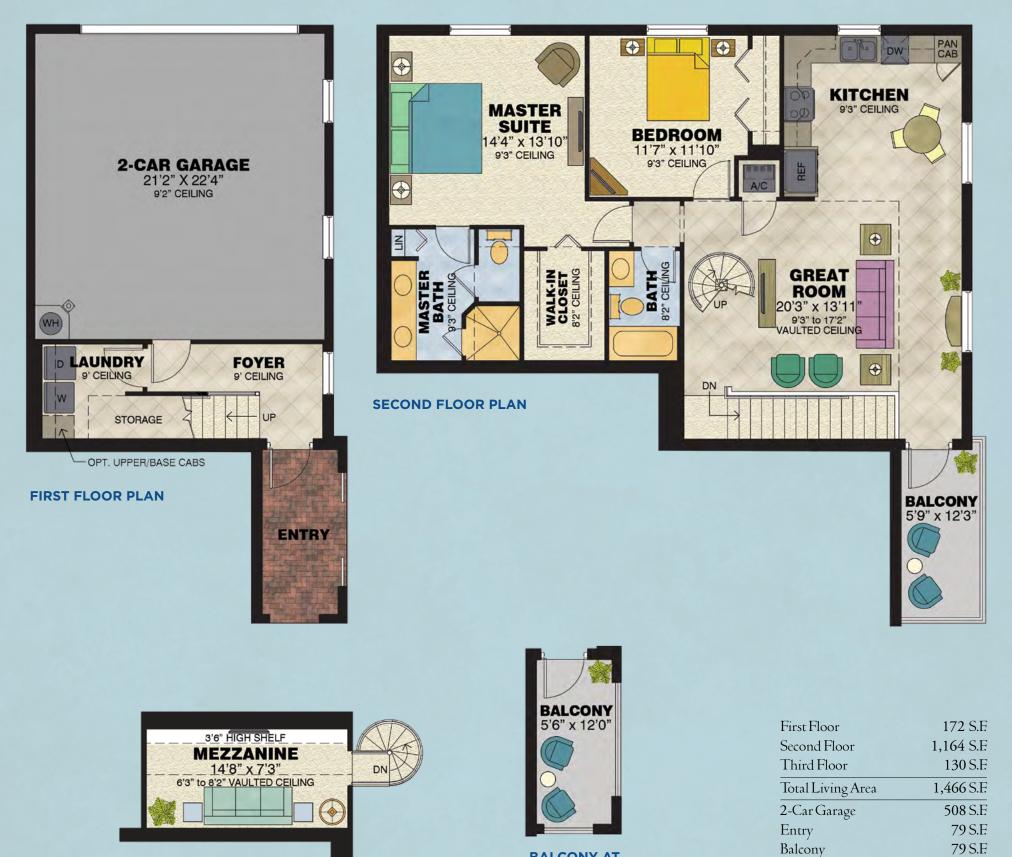

# Courtyard Home Collection

Artesia

Avila

2 Bedrooms + Mezzanine, 2 Baths, 2-Car Garage

BALCONY AT PALM BEACH ELEVATION

**4-UNIT BUILDING** 

LEVEL 1

**THIRD FLOOR PLAN** 

Total

2,132 S.F.

LEVEL 3

LEVEL 2

LEVEL 3

Escala

3 Bedrooms, 2<sup>1/2</sup> Baths, 2-Car Garage

**FIRST FLOOR PLAN** 