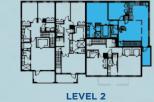

# Courtyard Home Collection





Artesia



Avila

2 Bedrooms + Mezzanine, 2 Baths, 2-Car Garage



BALCONY AT PALM BEACH ELEVATION

**4-UNIT BUILDING** 



LEVEL 1

**THIRD FLOOR PLAN** 





Total

2,132 S.F.

LEVEL 3





LEVEL 2



LEVEL 3





Escala

3 Bedrooms, 2<sup>1/2</sup> Baths, 2-Car Garage



**FIRST FLOOR PLAN** 



SECOND FLOOR PLAN

| First Floor       | 581 S.F.   |
|-------------------|------------|
| Second Floor      | 962 S.F.   |
| Total Living Area | 1,543 S.F. |
| 2-Car Garage      | 430 S.F.   |
| Entry             | 90 S.F.    |
| Balcony           | 90 S.F.    |
| Total             | 2,153 S.F. |





Castilla

3 Bedrooms, 2<sup>1/2</sup> Baths, 2-Car Garage



**FIRST FLOOR PLAN** 



SECOND FLOOR PLAN

| First Floor       | 581 S.F.   |
|-------------------|------------|
| Second Floor      | 962 S.F.   |
| Total Living Area | 1,543 S.F. |

430 S.F. 90 S.F. 90 S.F. 2,153 S.F.

| LEVEL 1 | 4-UNIT BUILDING   Image: State of the state of | Total Li