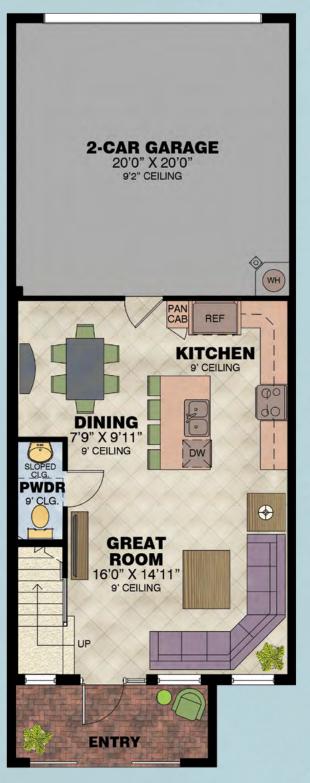

Castilla

3 Bedrooms, 2<sup>1/2</sup> Baths, 2-Car Garage

**FIRST FLOOR PLAN** 

SECOND FLOOR PLAN

| First Floor       | 581 S.F.   |
|-------------------|------------|
| Second Floor      | 962 S.F.   |
| Total Living Area | 1,543 S.F. |

430 S.F. 90 S.F. 90 S.F. 2,153 S.F.

| LEVEL 1 | 4-UNIT BUILDING   Image: State of the state of | Total Living Area<br>2-Car Garage<br>Entry<br>Balcony<br>Total |
|---------|-----------------------------------------------------------------------------------------------------------------------------------------------------------------------------------------------------------------------------------------------------------------------------------------------------------------------------------------------------------------------------------------------------------------------------------------------------------------------------------------------------------------------------------------------------------------------------------------------------------------------------------------------------------------------------------------------------------------------------------------------------------------------------------------------------------------------------------------------------------------------------------------------------------------------------------------------------------------------------------------------------------------------------------------------------------------------------------------------------------------------------------------------------------------------------------------------------------------------------------------------------------------------------------------------------------------------------------------------------------------------------------------------------------------------------------------------------------------------------------------------------------------------------------------------------------------------------------------------------------------------------------------------------------------------------------------------------------------------------------------------------------------------------------------------------------------------------------------------------------------------------------------------------------------------------------------------------------------------------------------------------------------------------------------------------------------|----------------------------------------------------------------|
|         | S-UNIT BUILDING                                                                                                                                                                                                                                                                                                                                                                                                                                                                                                                                                                                                                                                                                                                                                                                                                                                                                                                                                                                                                                                                                                                                                                                                                                                                                                                                                                                                                                                                                                                                                                                                                                                                                                                                                                                                                                                                                                                                                                                                                                                 |                                                                |
|         | Artesia                                                                                                                                                                                                                                                                                                                                                                                                                                                                                                                                                                                                                                                                                                                                                                                                                                                                                                                                                                                                                                                                                                                                                                                                                                                                                                                                                                                                                                                                                                                                                                                                                                                                                                                                                                                                                                                                                                                                                                                                                                                         |                                                                |