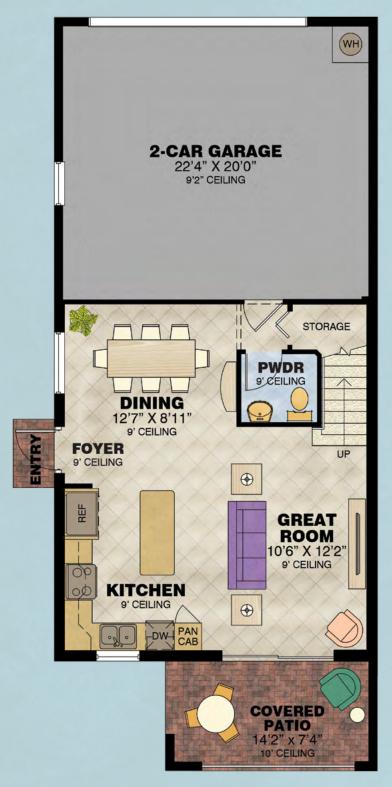

|                                                                |



Dorada

3 Bedrooms, 2<sup>1/2</sup> Baths, 2-Car Garage



**FIRST FLOOR PLAN** 



SECOND FLOOR PLAN

| First Floor       | 614 S.F.   |
|-------------------|------------|
| Second Floor      | 1,041 S.F. |
| Total Living Area | 1,655 S.F. |
| 2-Car Garage      | 481 S.F.   |
| Entry             | 121 S.F.   |
| Balcony           | 121 S.F.   |
| Total             | 2,378 S.F. |

4-UNIT BUILDING





5-UNIT BUILDING





H

LEVEL 1





LEVEL 3





## Barcelona

3 Bedrooms, 3 Baths, 2-Car Garage



#### FIRST FLOOR PLAN

#### 4-UNIT BUILDING







LEVEL 2



LEVEL 3



LEVEL 1





LEVEL 3





## mintofla.com

12550 N.W. 29TH MANOR, SUNRISE, FL 33323 (844) 309-6911



© Minto Communities, LLC 2016. All rights reserved. Content may not be reproduced, copied, altered, distributed, stored or transferred in any form or by any means without expre