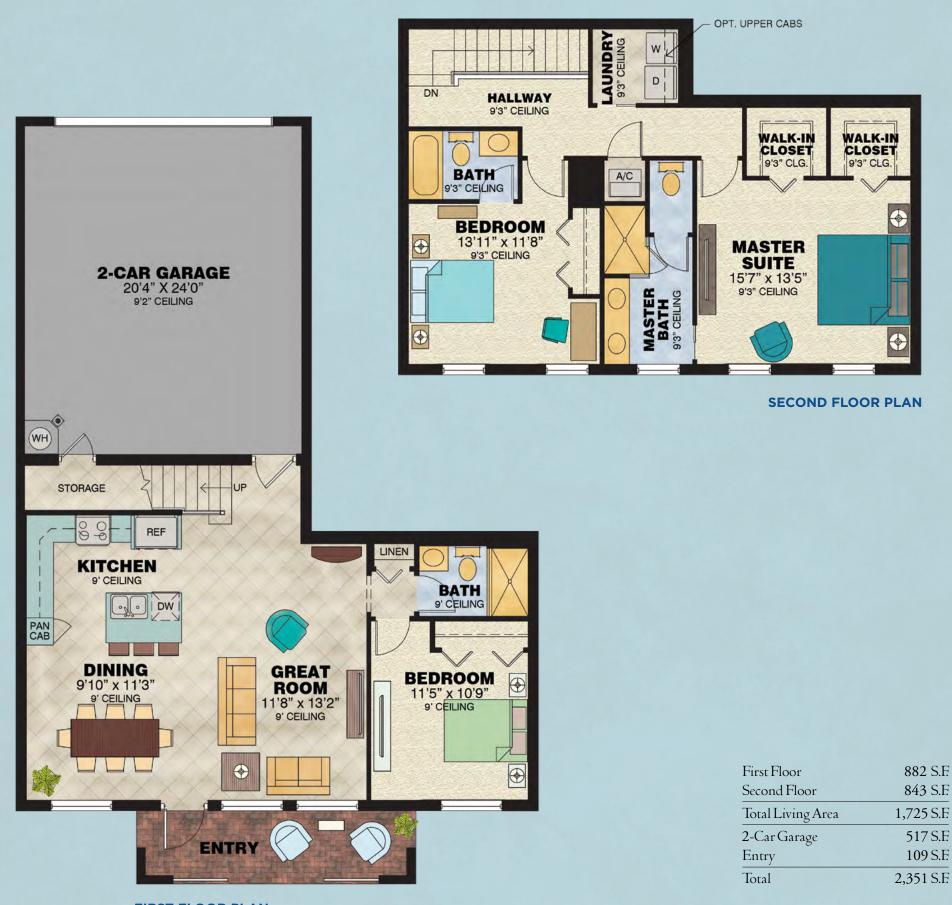

|                                                                |



Dorada

3 Bedrooms, 2<sup>1/2</sup> Baths, 2-Car Garage



**FIRST FLOOR PLAN** 



SECOND FLOOR PLAN

| First Floor       | 614 S.F.   |
|-------------------|------------|
| Second Floor      | 1,041 S.F. |
| Total Living Area | 1,655 S.F. |
| 2-Car Garage      | 481 S.F.   |
| Entry             | 121 S.F.   |
| Balcony           | 121 S.F.   |
| Total             | 2,378 S.F. |

4-UNIT BUILDING





5-UNIT BUILDING





H

LEVEL 1





LEVEL 3





## Barcelona

3 Bedrooms, 3 Baths, 2-Car Garage



#### FIRST FLOOR PLAN

#### 4-UNIT BUILDING







LEVEL 2



LEVEL 3



LEVEL 1





LEVEL 3





## mintofla.com

12550 N.W. 29TH MANOR, SUNRISE, FL 33323 (844) 309-6911



© Minto Communities, LLC 2016. All rights reserved. Content may not be reproduced, copied, altered, distributed, stored or transferred in any form or by any means without express written permission. Artist's renderings, dimensions, specifications, prices and features are approximate and subject to change without notice. Minto, the Minto logo, Artesia and the Artesia logo are trademarks of Minto Communities, LLC, and/or its affiliates. CGC1519880. 9/16