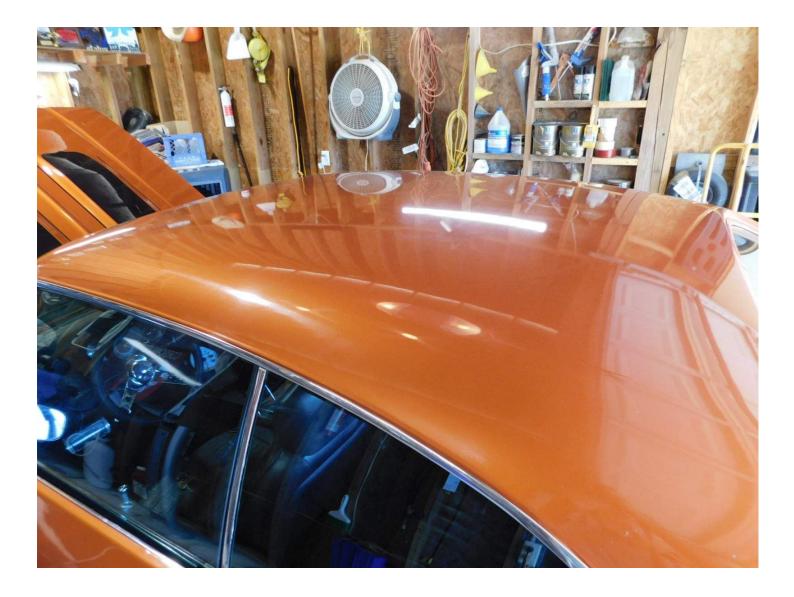

#### Summary

This classic shows well but does exhibit some issues of note. The exterior finish is fair with some minor imperfections noted. Small scuff at right front door. There are minor misc. scratches around the vehicle. Normal for mileage and most too small to see in photos. Clearcoat runs at lower right door & rt front rocker. The vehicle repaint shows dust under the paint, some orange peel, and signs of poor prep. This is sub-par workmanship. Signs of repaired rust at underside of package tray (see images). The underside shows areas of minor surface rust. See pictures. There is a paint chip on the left side rocker panel. The body seals around the windows are showing signs of age and wear. This includes the doors, windows, trunk, and other miscellaneous body seals. Small star crack at center of windshield. The refinishing work is decent but not show quality.

### Drivetrain

| Automatic  |
|------------|
| Rear Wheel |
| Drive      |
|            |

| Wiper Blades                                                                                                                                                                           | Good                                        |
|----------------------------------------------------------------------------------------------------------------------------------------------------------------------------------------|---------------------------------------------|
| <br>Windshield Washer                                                                                                                                                                  | Good                                        |
| Body Panel Alignment                                                                                                                                                                   | Good                                        |
| Scratches                                                                                                                                                                              |                                             |
| Small scuff at right front door. <sup>-</sup><br>scratches around the vehicle. N<br>and most too small to see in ph                                                                    | There are minor miso<br>Iormal for mileage  |
| Paint Condition                                                                                                                                                                        | Issues                                      |
| Clearcoat runs at lower right de<br>rocker. The vehicle repaint sho<br>paint, some orange peel, and s<br>This is sub-par workmanship.                                                  | ws dust under the                           |
| Seals                                                                                                                                                                                  | lssues                                      |
| The body seals around the wind<br>signs of age and wear. This incl<br>windows, trunk, and other misc                                                                                   | udes the doors,                             |
| Rust                                                                                                                                                                                   | Issues                                      |
| surface rust. See pictures. The<br>the left side rocker panel.<br>Exterior Lights                                                                                                      |                                             |
|                                                                                                                                                                                        | Good                                        |
|                                                                                                                                                                                        | Good                                        |
| Power Door Mirrors                                                                                                                                                                     | Good                                        |
| Power Door Mirrors<br>Bumpers<br>Underbody/Frame<br>Condition                                                                                                                          |                                             |
| Power Door Mirrors<br>Bumpers<br>Underbody/Frame<br>Condition                                                                                                                          | Good Good                                   |
| Power Door Mirrors<br>Bumpers<br>Underbody/Frame<br>Condition                                                                                                                          | Good<br>Good<br>Good<br>Issues              |
| Power Door Mirrors<br>Bumpers<br>Underbody/Frame<br>Condition<br>Glass                                                                                                                 | Good<br>Good<br>Good<br>Issues              |
| Power Door Mirrors<br>Bumpers<br>Underbody/Frame<br>Condition<br>Glass<br>Small star crack at center of wi                                                                             | Good<br>Good<br>Good<br>Issues<br>ndshield. |
| Power Door Mirrors<br>Bumpers<br>Underbody/Frame<br>Condition<br>Glass<br>Small star crack at center of wi<br>Floors<br>Rockers                                                        | Good Good Good Issues                       |
| Power Door Mirrors<br>Bumpers<br>Underbody/Frame<br>Condition<br>Glass<br>Small star crack at center of wi<br>Floors<br>Rockers<br>Quarter Panels                                      | Good Good Good Good Good Good Good Good     |
| Power Door Mirrors<br>Bumpers<br>Underbody/Frame<br>Condition<br>Glass<br>Small star crack at center of wi<br>Floors<br>Rockers<br>Quarter Panels<br>Body Filler Used                  | Good Good Good Good Good Good Good Good     |
| Power Door Mirrors<br>Bumpers<br>Underbody/Frame<br>Condition<br>Glass<br>Small star crack at center of wi<br>Floors<br>Rockers<br>Quarter Panels<br>Body Filler Used<br>Hood          | Good Good Good Good Good Good Good Good     |
| Power Door Mirrors<br>Bumpers<br>Underbody/Frame<br>Condition<br>Glass<br>Small star crack at center of wi<br>Floors<br>Rockers<br>Quarter Panels<br>Body Filler Used<br>Hood<br>Doors | Good Good Good Good Good Good Good Good     |
| Power Door Mirrors<br>Bumpers<br>Underbody/Frame<br>Condition<br>Glass<br>Small star crack at center of wi                                                                             | Good Good Good Good Good Good Good Good     |