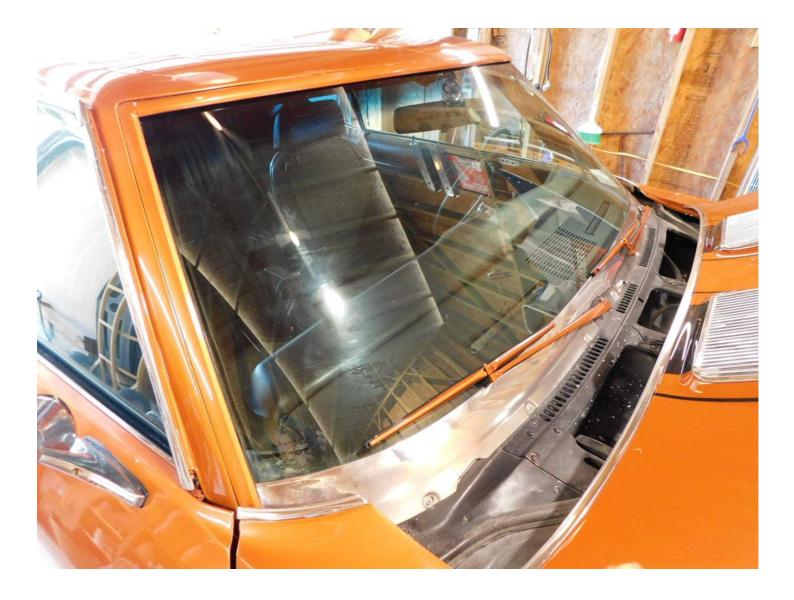

#### Summary

This classic shows well but does exhibit some issues of note. The exterior finish is fair with some minor imperfections noted. Small scuff at right front door. There are minor misc. scratches around the vehicle. Normal for mileage and most too small to see in photos. Clearcoat runs at lower right door & rt front rocker. The vehicle repaint shows dust under the paint, some orange peel, and signs of poor prep. This is sub-par workmanship. Signs of repaired rust at underside of package tray (see images). The underside shows areas of minor surface rust. See pictures. There is a paint chip on the left side rocker panel. The body seals around the windows are showing signs of age and wear. This includes the doors, windows, trunk, and other miscellaneous body seals. Small star crack at center of windshield. The refinishing work is decent but not show quality.

### Drivetrain

| Automatic  |
|------------|
| Rear Wheel |
| Drive      |
|            |

| Wiper Blades                                                                                                                                                                           | Good                                        |
|----------------------------------------------------------------------------------------------------------------------------------------------------------------------------------------|---------------------------------------------|
| <br>Windshield Washer                                                                                                                                                                  | Good                                        |
| Body Panel Alignment                                                                                                                                                                   | Good                                        |
| Scratches                                                                                                                                                                              |                                             |
| Small scuff at right front door. <sup>-</sup><br>scratches around the vehicle. N<br>and most too small to see in ph                                                                    | There are minor miso<br>Iormal for mileage  |
| Paint Condition                                                                                                                                                                        | Issues                                      |
| Clearcoat runs at lower right de<br>rocker. The vehicle repaint sho<br>paint, some orange peel, and s<br>This is sub-par workmanship.                                                  | ws dust under the                           |
| Seals                                                                                                                                                                                  | lssues                                      |
| The body seals around the wind<br>signs of age and wear. This incl<br>windows, trunk, and other misc                                                                                   | udes the doors,                             |
| Rust                                                                                                                                                                                   | Issues                                      |
| surface rust. See pictures. The<br>the left side rocker panel.<br>Exterior Lights                                                                                                      |                                             |
|                                                                                                                                                                                        | Good                                        |
|                                                                                                                                                                                        | Good                                        |
| Power Door Mirrors                                                                                                                                                                     | Good                                        |
| Power Door Mirrors<br>Bumpers<br>Underbody/Frame<br>Condition                                                                                                                          |                                             |
| Power Door Mirrors<br>Bumpers<br>Underbody/Frame<br>Condition                                                                                                                          | Good Good                                   |
| Power Door Mirrors<br>Bumpers<br>Underbody/Frame<br>Condition                                                                                                                          | Good<br>Good<br>Good<br>Issues              |
| Power Door Mirrors<br>Bumpers<br>Underbody/Frame<br>Condition<br>Glass                                                                                                                 | Good<br>Good<br>Good<br>Issues              |
| Power Door Mirrors<br>Bumpers<br>Underbody/Frame<br>Condition<br>Glass<br>Small star crack at center of wi                                                                             | Good<br>Good<br>Good<br>Issues<br>ndshield. |
| Power Door Mirrors<br>Bumpers<br>Underbody/Frame<br>Condition<br>Glass<br>Small star crack at center of wi<br>Floors<br>Rockers                                                        | Good Good Good Issues                       |
| Power Door Mirrors<br>Bumpers<br>Underbody/Frame<br>Condition<br>Glass<br>Small star crack at center of wi<br>Floors<br>Rockers<br>Quarter Panels                                      | Good Good Good Good Good Good Good Good     |
| Power Door Mirrors<br>Bumpers<br>Underbody/Frame<br>Condition<br>Glass<br>Small star crack at center of wi<br>Floors<br>Rockers<br>Quarter Panels<br>Body Filler Used                  | Good Good Good Good Good Good Good Good     |
| Power Door Mirrors<br>Bumpers<br>Underbody/Frame<br>Condition<br>Glass<br>Small star crack at center of wi<br>Floors<br>Rockers<br>Quarter Panels<br>Body Filler Used<br>Hood          | Good Good Good Good Good Good Good Good     |
| Power Door Mirrors<br>Bumpers<br>Underbody/Frame<br>Condition<br>Glass<br>Small star crack at center of wi<br>Floors<br>Rockers<br>Quarter Panels<br>Body Filler Used<br>Hood<br>Doors | Good Good Good Good Good Good Good Good     |
| Power Door Mirrors<br>Bumpers<br>Underbody/Frame<br>Condition<br>Glass<br>Small star crack at center of wi                                                                             | Good Good Good Good Good Good Good Good     |

TIRE, R.F

DIPSTICK

Console, damaged-zip ties used

**Rt door-scuffed** 

Clearcoat runs at right rocker

Clearcoat runs at rt door

Left rocker-chipped

Windshield-star crack @ center