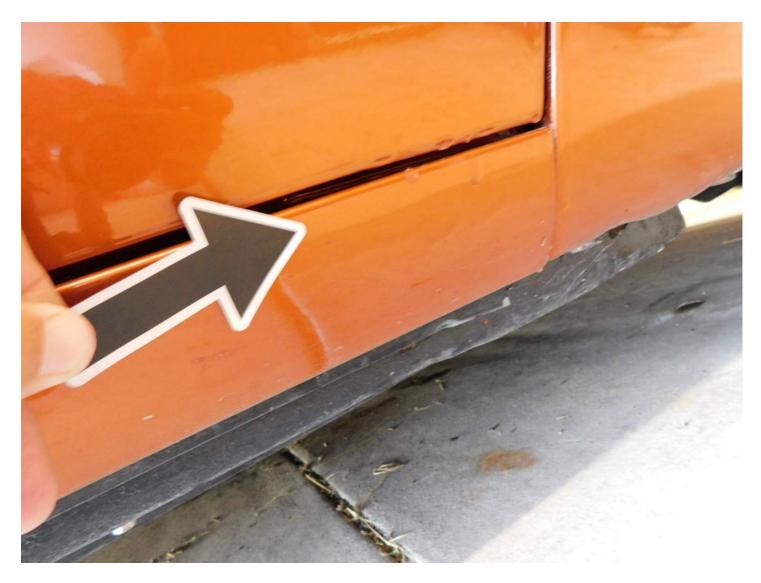

#### Summary

This classic shows well but does exhibit some issues of note. The exterior finish is fair with some minor imperfections noted. Small scuff at right front door. There are minor misc. scratches around the vehicle. Normal for mileage and most too small to see in photos. Clearcoat runs at lower right door & rt front rocker. The vehicle repaint shows dust under the paint, some orange peel, and signs of poor prep. This is sub-par workmanship. Signs of repaired rust at underside of package tray (see images). The underside shows areas of minor surface rust. See pictures. There is a paint chip on the left side rocker panel. The body seals around the windows are showing signs of age and wear. This includes the doors, windows, trunk, and other miscellaneous body seals. Small star crack at center of windshield. The refinishing work is decent but not show quality.

### Drivetrain

| Automatic  |
|------------|
| Rear Wheel |
| Drive      |
|            |

| Wiper Blades                                                                                                                                                                           | Good                                        |
|----------------------------------------------------------------------------------------------------------------------------------------------------------------------------------------|---------------------------------------------|
| <br>Windshield Washer                                                                                                                                                                  | Good                                        |
| Body Panel Alignment                                                                                                                                                                   | Good                                        |
| Scratches                                                                                                                                                                              |                                             |
| Small scuff at right front door. <sup>-</sup><br>scratches around the vehicle. N<br>and most too small to see in ph                                                                    | There are minor miso<br>Iormal for mileage  |
| Paint Condition                                                                                                                                                                        | Issues                                      |
| Clearcoat runs at lower right de<br>rocker. The vehicle repaint sho<br>paint, some orange peel, and s<br>This is sub-par workmanship.                                                  | ws dust under the                           |
| Seals                                                                                                                                                                                  | lssues                                      |
| The body seals around the wind<br>signs of age and wear. This incl<br>windows, trunk, and other misc                                                                                   | udes the doors,                             |
| Rust                                                                                                                                                                                   | Issues                                      |
| surface rust. See pictures. The<br>the left side rocker panel.<br>Exterior Lights                                                                                                      |                                             |
|                                                                                                                                                                                        | Good                                        |
|                                                                                                                                                                                        | Good                                        |
| Power Door Mirrors                                                                                                                                                                     | Good                                        |
| Power Door Mirrors<br>Bumpers<br>Underbody/Frame<br>Condition                                                                                                                          |                                             |
| Power Door Mirrors<br>Bumpers<br>Underbody/Frame<br>Condition                                                                                                                          | Good Good                                   |
| Power Door Mirrors<br>Bumpers<br>Underbody/Frame<br>Condition                                                                                                                          | Good<br>Good<br>Good<br>Issues              |
| Power Door Mirrors<br>Bumpers<br>Underbody/Frame<br>Condition<br>Glass                                                                                                                 | Good<br>Good<br>Good<br>Issues              |
| Power Door Mirrors<br>Bumpers<br>Underbody/Frame<br>Condition<br>Glass<br>Small star crack at center of wi                                                                             | Good<br>Good<br>Good<br>Issues<br>ndshield. |
| Power Door Mirrors<br>Bumpers<br>Underbody/Frame<br>Condition<br>Glass<br>Small star crack at center of wi<br>Floors<br>Rockers                                                        | Good Good Good Issues                       |
| Power Door Mirrors<br>Bumpers<br>Underbody/Frame<br>Condition<br>Glass<br>Small star crack at center of wi<br>Floors<br>Rockers<br>Quarter Panels                                      | Good Good Good Good Good Good Good Good     |
| Power Door Mirrors<br>Bumpers<br>Underbody/Frame<br>Condition<br>Glass<br>Small star crack at center of wi<br>Floors<br>Rockers<br>Quarter Panels<br>Body Filler Used                  | Good Good Good Good Good Good Good Good     |
| Power Door Mirrors<br>Bumpers<br>Underbody/Frame<br>Condition<br>Glass<br>Small star crack at center of wi<br>Floors<br>Rockers<br>Quarter Panels<br>Body Filler Used<br>Hood          | Good Good Good Good Good Good Good Good     |
| Power Door Mirrors<br>Bumpers<br>Underbody/Frame<br>Condition<br>Glass<br>Small star crack at center of wi<br>Floors<br>Rockers<br>Quarter Panels<br>Body Filler Used<br>Hood<br>Doors | Good Good Good Good Good Good Good Good     |
| Power Door Mirrors<br>Bumpers<br>Underbody/Frame<br>Condition<br>Glass<br>Small star crack at center of wi                                                                             | Good Good Good Good Good Good Good Good     |

TIRE, R.F

DIPSTICK

Console, damaged-zip ties used

**Rt door-scuffed** 

Clearcoat runs at right rocker

Clearcoat runs at rt door

Left rocker-chipped

Windshield-star crack @ center