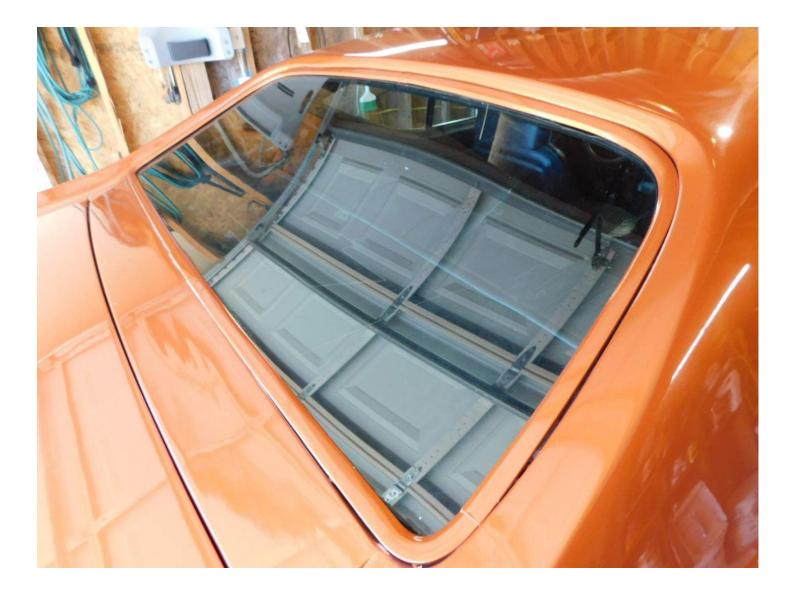

#### Summary

This classic shows well but does exhibit some issues of note. The exterior finish is fair with some minor imperfections noted. Small scuff at right front door. There are minor misc. scratches around the vehicle. Normal for mileage and most too small to see in photos. Clearcoat runs at lower right door & rt front rocker. The vehicle repaint shows dust under the paint, some orange peel, and signs of poor prep. This is sub-par workmanship. Signs of repaired rust at underside of package tray (see images). The underside shows areas of minor surface rust. See pictures. There is a paint chip on the left side rocker panel. The body seals around the windows are showing signs of age and wear. This includes the doors, windows, trunk, and other miscellaneous body seals. Small star crack at center of windshield. The refinishing work is decent but not show quality.

### Drivetrain

| Automatic  |
|------------|
| Rear Wheel |
| Drive      |
|            |

| Wiper Blades                                                                                                                                                                           | Good                                        |
|----------------------------------------------------------------------------------------------------------------------------------------------------------------------------------------|---------------------------------------------|
| <br>Windshield Washer                                                                                                                                                                  | Good                                        |
| Body Panel Alignment                                                                                                                                                                   | Good                                        |
| Scratches                                                                                                                                                                              |                                             |
| Small scuff at right front door. <sup>-</sup><br>scratches around the vehicle. N<br>and most too small to see in ph                                                                    | There are minor miso<br>Iormal for mileage  |
| Paint Condition                                                                                                                                                                        | Issues                                      |
| Clearcoat runs at lower right de<br>rocker. The vehicle repaint sho<br>paint, some orange peel, and s<br>This is sub-par workmanship.                                                  | ws dust under the                           |
| Seals                                                                                                                                                                                  | lssues                                      |
| The body seals around the wind<br>signs of age and wear. This incl<br>windows, trunk, and other misc                                                                                   | udes the doors,                             |
| Rust                                                                                                                                                                                   | Issues                                      |
| surface rust. See pictures. The<br>the left side rocker panel.<br>Exterior Lights                                                                                                      |                                             |
|                                                                                                                                                                                        | Good                                        |
|                                                                                                                                                                                        | Good                                        |
| Power Door Mirrors                                                                                                                                                                     | Good                                        |
| Power Door Mirrors<br>Bumpers<br>Underbody/Frame<br>Condition                                                                                                                          |                                             |
| Power Door Mirrors<br>Bumpers<br>Underbody/Frame<br>Condition                                                                                                                          | Good Good                                   |
| Power Door Mirrors<br>Bumpers<br>Underbody/Frame<br>Condition                                                                                                                          | Good<br>Good<br>Good<br>Issues              |
| Power Door Mirrors<br>Bumpers<br>Underbody/Frame<br>Condition<br>Glass                                                                                                                 | Good<br>Good<br>Good<br>Issues              |
| Power Door Mirrors<br>Bumpers<br>Underbody/Frame<br>Condition<br>Glass<br>Small star crack at center of wi                                                                             | Good<br>Good<br>Good<br>Issues<br>ndshield. |
| Power Door Mirrors<br>Bumpers<br>Underbody/Frame<br>Condition<br>Glass<br>Small star crack at center of wi<br>Floors<br>Rockers                                                        | Good Good Good Issues                       |
| Power Door Mirrors<br>Bumpers<br>Underbody/Frame<br>Condition<br>Glass<br>Small star crack at center of wi<br>Floors<br>Rockers<br>Quarter Panels                                      | Good Good Good Good Good Good Good Good     |
| Power Door Mirrors<br>Bumpers<br>Underbody/Frame<br>Condition<br>Glass<br>Small star crack at center of wi<br>Floors<br>Rockers<br>Quarter Panels<br>Body Filler Used                  | Good Good Good Good Good Good Good Good     |
| Power Door Mirrors<br>Bumpers<br>Underbody/Frame<br>Condition<br>Glass<br>Small star crack at center of wi<br>Floors<br>Rockers<br>Quarter Panels<br>Body Filler Used<br>Hood          | Good Good Good Good Good Good Good Good     |
| Power Door Mirrors<br>Bumpers<br>Underbody/Frame<br>Condition<br>Glass<br>Small star crack at center of wi<br>Floors<br>Rockers<br>Quarter Panels<br>Body Filler Used<br>Hood<br>Doors | Good Good Good Good Good Good Good Good     |
| Power Door Mirrors<br>Bumpers<br>Underbody/Frame<br>Condition<br>Glass<br>Small star crack at center of wi                                                                             | Good Good Good Good Good Good Good Good     |