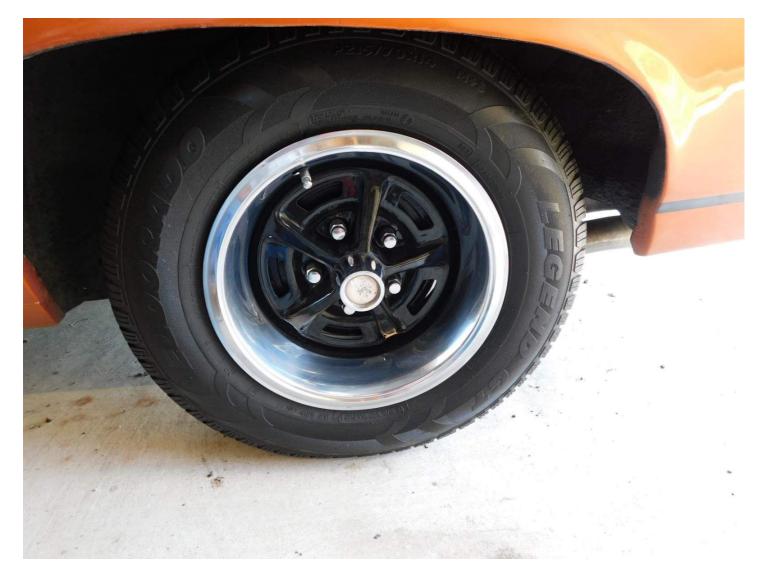

| Tire / Wheels                   |           |
|---------------------------------|-----------|
| Manufacturer                    |           |
| Driver's Front Tire             | El Dorado |
|                                 |           |
| Passenger's Front Tire          | EL DORADO |
| Driver's 1st Axle Outer<br>Tire | EL DORADO |
| Passenger's 1st Axle            |           |
| Outer Tire                      | EL DORADO |
|                                 |           |
| Size<br>Driver's Front Tire     | 215/70R14 |
|                                 |           |
| Passenger's Front Tire          | 215/70R14 |
| Driver's 1st Axle Outer         | 215/70R14 |
| Tire                            |           |
| Passenger's 1st Axle            | 215/70R14 |
| Outer Tire                      |           |
| Tire Condition                  |           |
| Driver's Front Tire             | No Issues |
| Passenger's Front Tire          | No Issues |
| Driver's 1st Axle Outer         | No Issues |
| Tire                            | NO ISSUES |
| Passenger's 1st Axle            | No Issues |
| Outer Tire                      | NOISSUES  |
| Wheel Condition                 |           |
| Driver's Front Tire             | No Issues |
| Driver's 1st Axle Outer         |           |
| Tire                            | No Issues |
| Passenger's Front Tire          | No Issues |
| Passenger's 1st Axle            |           |
| Outer Tire                      | No Issues |
| Tire Tread                      |           |
| Driver's Front Tire             | 8/32      |
| Passenger's Front Tire          | 9/32      |
| Driver's 1st Axle Outer         |           |
| Tire                            | 8/32      |
| Passenger's 1st Axle            |           |
| Outer Tire                      | 8/32      |
| Spare Tire                      | Yes       |
| spare me                        | 105       |

TRIM TAG

WHEEL L.F

TIRE, L.F

WHEEL, L.R

TIRE, L.R

WHEEL, R.R

TIRE, R.R

WHEEL, R.F

TIRE, R.F

DIPSTICK

Console, damaged-zip ties used

**Rt door-scuffed** 

Clearcoat runs at right rocker

Clearcoat runs at rt door

Left rocker-chipped

Windshield-star crack @ center