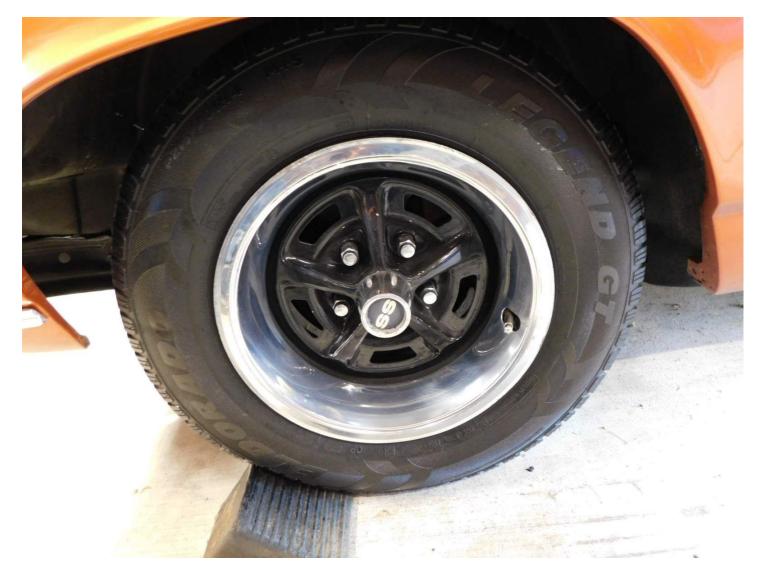

| Tire / Wheels                   |           |
|---------------------------------|-----------|
| Manufacturer                    |           |
| Driver's Front Tire             | El Dorado |
|                                 |           |
| Passenger's Front Tire          | EL DORADO |
| Driver's 1st Axle Outer<br>Tire | EL DORADO |
| Passenger's 1st Axle            |           |
| Outer Tire                      | EL DORADO |
|                                 |           |
| Size<br>Driver's Front Tire     | 215/70R14 |
|                                 |           |
| Passenger's Front Tire          | 215/70R14 |
| Driver's 1st Axle Outer         | 215/70R14 |
| Tire                            |           |
| Passenger's 1st Axle            | 215/70R14 |
| Outer Tire                      |           |
| Tire Condition                  |           |
| Driver's Front Tire             | No Issues |
| Passenger's Front Tire          | No Issues |
| Driver's 1st Axle Outer         | No Issues |
| Tire                            | NO ISSUES |
| Passenger's 1st Axle            | No Issues |
| Outer Tire                      | NOISSUES  |
| Wheel Condition                 |           |
| Driver's Front Tire             | No Issues |
| Driver's 1st Axle Outer         |           |
| Tire                            | No Issues |
| Passenger's Front Tire          | No Issues |
| Passenger's 1st Axle            |           |
| Outer Tire                      | No Issues |
| Tire Tread                      |           |
| Driver's Front Tire             | 8/32      |
| Passenger's Front Tire          | 9/32      |
| Driver's 1st Axle Outer         |           |
| Tire                            | 8/32      |
| Passenger's 1st Axle            |           |
| Outer Tire                      | 8/32      |
| Spare Tire                      | Yes       |
| spare me                        | 105       |

TRIM TAG

WHEEL L.F

TIRE, L.F

WHEEL, L.R

TIRE, L.R

WHEEL, R.R

TIRE, R.R

WHEEL, R.F

TIRE, R.F

DIPSTICK

Console, damaged-zip ties used

**Rt door-scuffed** 

Clearcoat runs at right rocker

Clearcoat runs at rt door

Left rocker-chipped

Windshield-star crack @ center