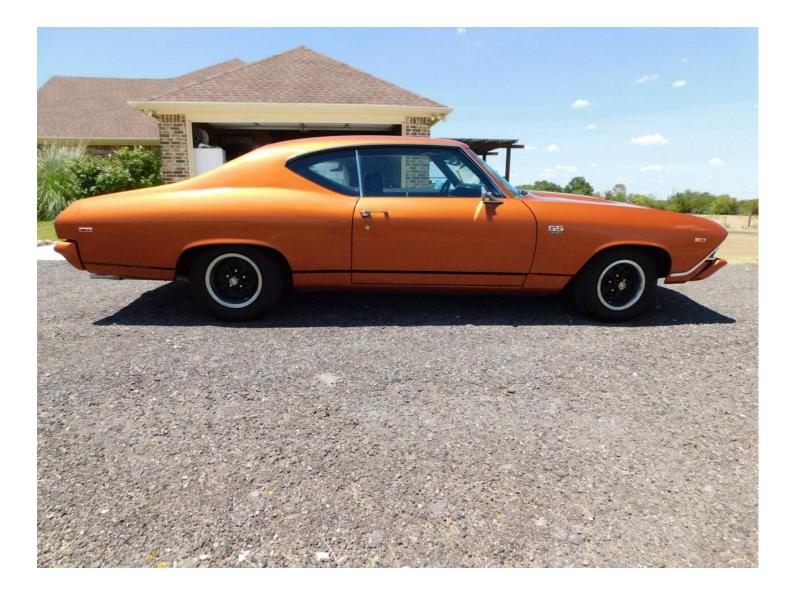

#### 1969 Chevrolet Chevelle

# Vehicle Information

| Year                | 1969          |
|---------------------|---------------|
| Make                | Chevrolet     |
| Model               | Chevelle      |
| VIN                 | 136379K410081 |
| Stock No.           | N/A           |
| Mileage             | 52442         |
| Engine Cylinders    | 8 Cylinder    |
| Exterior Color      | Orange        |
| Interior Color      | Black         |
| Interior Material   | Vinyl         |
| Engine Number       | N/A           |
| Transmission Number | N/A           |
| Fuel Type           | Gas           |