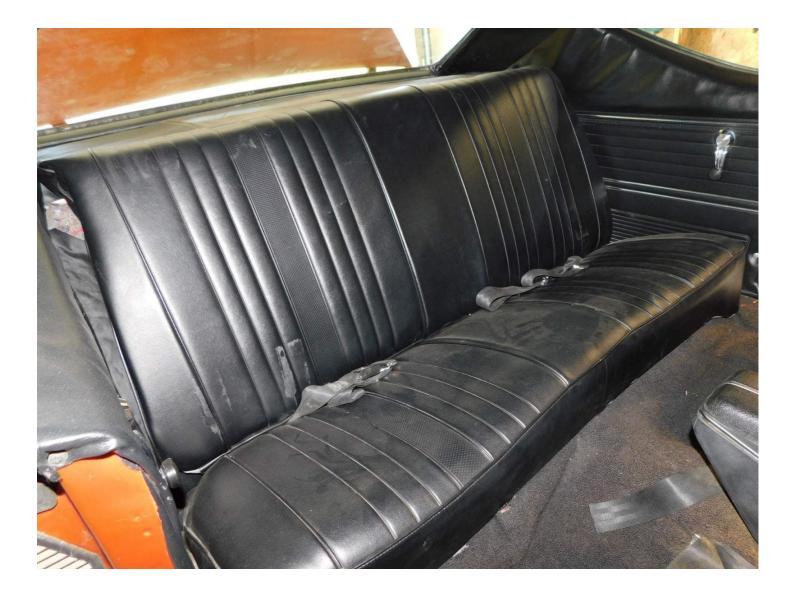

The interior looks complete but there are a few items to mention. There is light wear to the seats. Normal for mileage. The inner door panels show wear consistent with age and mileage. The interior trim shows normal wear consistent with age and mileage. The center console shows wear and tear and is being held together with zip ties. See pictures. The carpet shows normal wear consistent with age and mileage. The accessories are functional.

| Interior                                                           |                     |  |
|--------------------------------------------------------------------|---------------------|--|
| Steering Wheel                                                     | Good                |  |
| Horn                                                               | Good                |  |
| Seat Condition                                                     | Issues              |  |
| There is light wear to the seats. N                                | Normal for mileage. |  |
| Seat Belts                                                         | Good                |  |
| Radio/Navigation/DVD                                               | Good                |  |
| Inner Door Panels                                                  | lssues              |  |
| The inner door panels show wea age and mileage.                    | r consistent with   |  |
| Center Console                                                     | Issues              |  |
| The center console shows wear a being held together with zip ties. |                     |  |
| Dash                                                               | Good                |  |
| Dash Lights Working                                                | Good                |  |
| Air Conditioning                                                   | Good                |  |
| Heater                                                             | Good                |  |
| Carpet                                                             | Issues              |  |
| The carpet shows normal wear consistent with age and mileage.      |                     |  |
| Floor Mats                                                         | Good                |  |
| Signs of Smoking?                                                  | Good                |  |
| Headliner                                                          | Good                |  |
| Blower Motor                                                       | Good                |  |
| Instrument Cluster/Gauges                                          | Good                |  |
| Unusual Odors                                                      | Good                |  |
| Window Function                                                    | Good                |  |
| Interior Trim                                                      | lssues              |  |
| The interior trim shows normal wear consistent with                |                     |  |
| age and mileage.<br>Sun Visors                                     | Good                |  |
|                                                                    |                     |  |