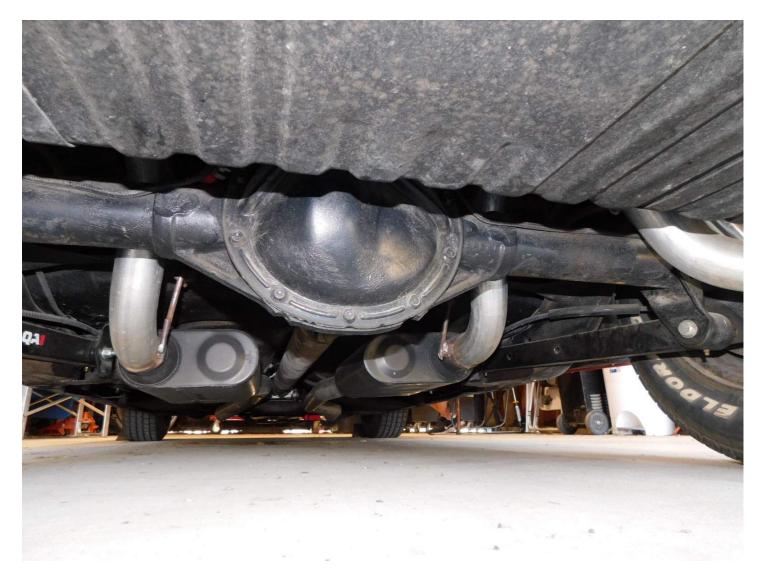

#### Summary

This classic shows well but does exhibit some issues of note. The exterior finish is fair with some minor imperfections noted. Small scuff at right front door. There are minor misc. scratches around the vehicle. Normal for mileage and most too small to see in photos. Clearcoat runs at lower right door & rt front rocker. The vehicle repaint shows dust under the paint, some orange peel, and signs of poor prep. This is sub-par workmanship. Signs of repaired rust at underside of package tray (see images). The underside shows areas of minor surface rust. See pictures. There is a paint chip on the left side rocker panel. The body seals around the windows are showing signs of age and wear. This includes the doors, windows, trunk, and other miscellaneous body seals. Small star crack at center of windshield. The refinishing work is decent but not show quality.

### Drivetrain

| Automatic  |
|------------|
| Rear Wheel |
| Drive      |
|            |

| Wiper Blades                                                                                                                                                                           | Good                                        |
|----------------------------------------------------------------------------------------------------------------------------------------------------------------------------------------|---------------------------------------------|
| <br>Windshield Washer                                                                                                                                                                  | Good                                        |
| Body Panel Alignment                                                                                                                                                                   | Good                                        |
| Scratches                                                                                                                                                                              |                                             |
| Small scuff at right front door. <sup>-</sup><br>scratches around the vehicle. N<br>and most too small to see in ph                                                                    | There are minor miso<br>Iormal for mileage  |
| Paint Condition                                                                                                                                                                        | Issues                                      |
| Clearcoat runs at lower right de<br>rocker. The vehicle repaint sho<br>paint, some orange peel, and s<br>This is sub-par workmanship.                                                  | ws dust under the                           |
| Seals                                                                                                                                                                                  | lssues                                      |
| The body seals around the wind<br>signs of age and wear. This incl<br>windows, trunk, and other misc                                                                                   | udes the doors,                             |
| Rust                                                                                                                                                                                   | Issues                                      |
| surface rust. See pictures. The<br>the left side rocker panel.<br>Exterior Lights                                                                                                      |                                             |
|                                                                                                                                                                                        | Good                                        |
|                                                                                                                                                                                        | Good                                        |
| Power Door Mirrors                                                                                                                                                                     | Good                                        |
| Power Door Mirrors<br>Bumpers<br>Underbody/Frame<br>Condition                                                                                                                          |                                             |
| Power Door Mirrors<br>Bumpers<br>Underbody/Frame<br>Condition                                                                                                                          | Good Good                                   |
| Power Door Mirrors<br>Bumpers<br>Underbody/Frame<br>Condition                                                                                                                          | Good<br>Good<br>Good<br>Issues              |
| Power Door Mirrors<br>Bumpers<br>Underbody/Frame<br>Condition<br>Glass                                                                                                                 | Good<br>Good<br>Good<br>Issues              |
| Power Door Mirrors<br>Bumpers<br>Underbody/Frame<br>Condition<br>Glass<br>Small star crack at center of wi                                                                             | Good<br>Good<br>Good<br>Issues<br>ndshield. |
| Power Door Mirrors<br>Bumpers<br>Underbody/Frame<br>Condition<br>Glass<br>Small star crack at center of wi<br>Floors<br>Rockers                                                        | Good Good Good Issues                       |
| Power Door Mirrors<br>Bumpers<br>Underbody/Frame<br>Condition<br>Glass<br>Small star crack at center of wi<br>Floors<br>Rockers<br>Quarter Panels                                      | Good Good Good Good Good Good Good Good     |
| Power Door Mirrors<br>Bumpers<br>Underbody/Frame<br>Condition<br>Glass<br>Small star crack at center of wi<br>Floors<br>Rockers<br>Quarter Panels<br>Body Filler Used                  | Good Good Good Good Good Good Good Good     |
| Power Door Mirrors<br>Bumpers<br>Underbody/Frame<br>Condition<br>Glass<br>Small star crack at center of wi<br>Floors<br>Rockers<br>Quarter Panels<br>Body Filler Used<br>Hood          | Good Good Good Good Good Good Good Good     |
| Power Door Mirrors<br>Bumpers<br>Underbody/Frame<br>Condition<br>Glass<br>Small star crack at center of wi<br>Floors<br>Rockers<br>Quarter Panels<br>Body Filler Used<br>Hood<br>Doors | Good Good Good Good Good Good Good Good     |
| Power Door Mirrors<br>Bumpers<br>Underbody/Frame<br>Condition<br>Glass<br>Small star crack at center of wi                                                                             | Good Good Good Good Good Good Good Good     |

#### Vehicle Images

Rt front undercarriage

Left front undercarriage

Left side undercarriage

Left rear undercarriage

**Rear differential** 

Rt rear undercarriage

Right side undercarriage