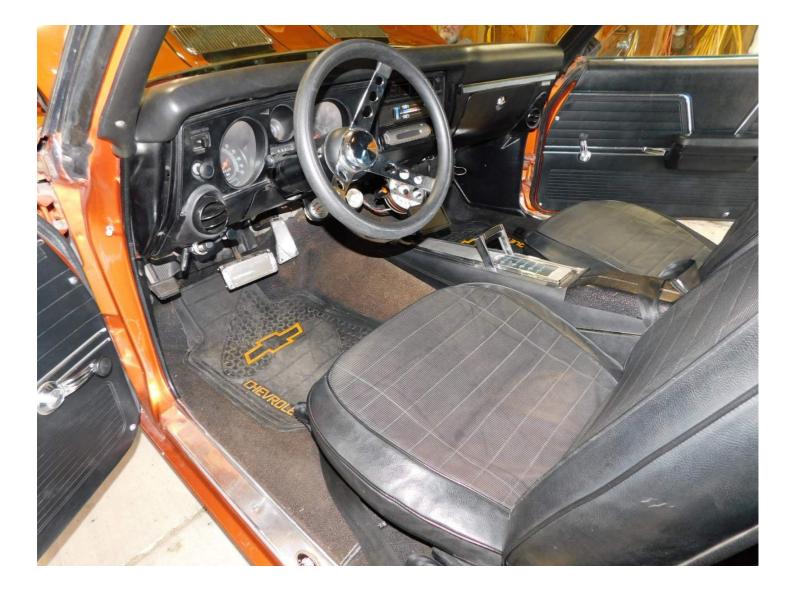

The interior looks complete but there are a few items to mention. There is light wear to the seats. Normal for mileage. The inner door panels show wear consistent with age and mileage. The interior trim shows normal wear consistent with age and mileage. The center console shows wear and tear and is being held together with zip ties. See pictures. The carpet shows normal wear consistent with age and mileage. The accessories are functional.

| Interior                                                           |                     |  |
|--------------------------------------------------------------------|---------------------|--|
| Steering Wheel                                                     | Good                |  |
| Horn                                                               | Good                |  |
| Seat Condition                                                     | Issues              |  |
| There is light wear to the seats. N                                | Normal for mileage. |  |
| Seat Belts                                                         | Good                |  |
| Radio/Navigation/DVD                                               | Good                |  |
| Inner Door Panels                                                  | lssues              |  |
| The inner door panels show wea age and mileage.                    | r consistent with   |  |
| Center Console                                                     | Issues              |  |
| The center console shows wear a being held together with zip ties. |                     |  |
| Dash                                                               | Good                |  |
| Dash Lights Working                                                | Good                |  |
| Air Conditioning                                                   | Good                |  |
| Heater                                                             | Good                |  |
| Carpet                                                             | Issues              |  |
| The carpet shows normal wear consistent with age and mileage.      |                     |  |
| Floor Mats                                                         | Good                |  |
| Signs of Smoking?                                                  | Good                |  |
| Headliner                                                          | Good                |  |
| Blower Motor                                                       | Good                |  |
| Instrument Cluster/Gauges                                          | Good                |  |
| Unusual Odors                                                      | Good                |  |
| Window Function                                                    | Good                |  |
| Interior Trim                                                      | lssues              |  |
| The interior trim shows normal wear consistent with                |                     |  |
| age and mileage.<br>Sun Visors                                     | Good                |  |
|                                                                    |                     |  |

TIRE, R.F

DIPSTICK

Console, damaged-zip ties used

**Rt door-scuffed** 

Clearcoat runs at right rocker

Clearcoat runs at rt door

Left rocker-chipped

Windshield-star crack @ center