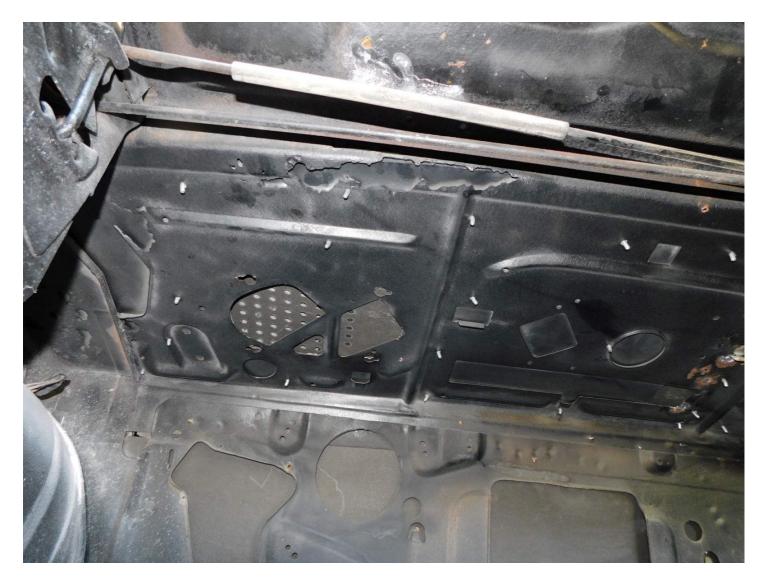

#### Summary

This classic shows well but does exhibit some issues of note. The exterior finish is fair with some minor imperfections noted. Small scuff at right front door. There are minor misc. scratches around the vehicle. Normal for mileage and most too small to see in photos. Clearcoat runs at lower right door & rt front rocker. The vehicle repaint shows dust under the paint, some orange peel, and signs of poor prep. This is sub-par workmanship. Signs of repaired rust at underside of package tray (see images). The underside shows areas of minor surface rust. See pictures. There is a paint chip on the left side rocker panel. The body seals around the windows are showing signs of age and wear. This includes the doors, windows, trunk, and other miscellaneous body seals. Small star crack at center of windshield. The refinishing work is decent but not show quality.

OIL PAN

Package tray underside (rust repair)

Package tray underside (rust repair)

Quarter panel inner, left

Quarter panel inner, right

Rear body panel

**VIN AT COWL** 

TRIM TAG