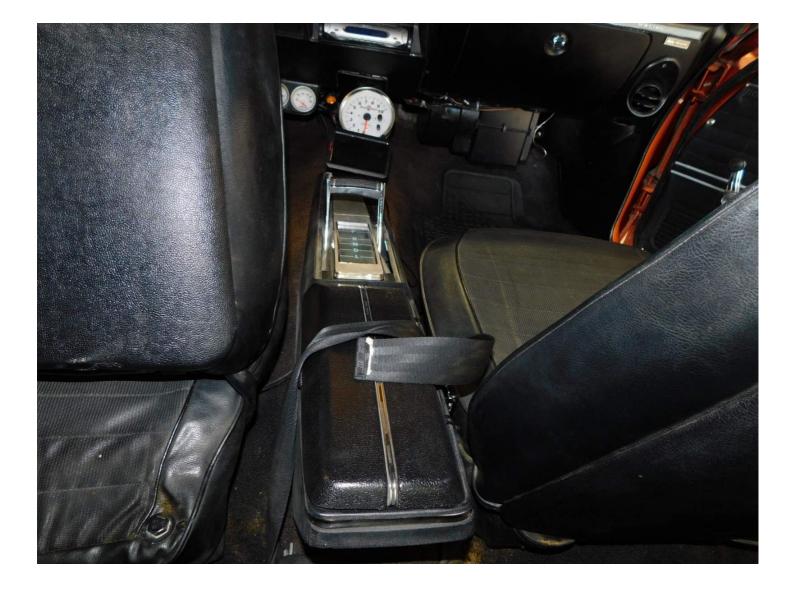

The interior looks complete but there are a few items to mention. There is light wear to the seats. Normal for mileage. The inner door panels show wear consistent with age and mileage. The interior trim shows normal wear consistent with age and mileage. The center console shows wear and tear and is being held together with zip ties. See pictures. The carpet shows normal wear consistent with age and mileage. The accessories are functional.

| Interior                                                           |                     |  |
|--------------------------------------------------------------------|---------------------|--|
| Steering Wheel                                                     | Good                |  |
| Horn                                                               | Good                |  |
| Seat Condition                                                     | Issues              |  |
| There is light wear to the seats. N                                | Normal for mileage. |  |
| Seat Belts                                                         | Good                |  |
| Radio/Navigation/DVD                                               | Good                |  |
| Inner Door Panels                                                  | lssues              |  |
| The inner door panels show wea age and mileage.                    | r consistent with   |  |
| Center Console                                                     | Issues              |  |
| The center console shows wear a being held together with zip ties. |                     |  |
| Dash                                                               | Good                |  |
| Dash Lights Working                                                | Good                |  |
| Air Conditioning                                                   | Good                |  |
| Heater                                                             | Good                |  |
| Carpet                                                             | Issues              |  |
| The carpet shows normal wear consistent with age and mileage.      |                     |  |
| Floor Mats                                                         | Good                |  |
| Signs of Smoking?                                                  | Good                |  |
| Headliner                                                          | Good                |  |
| Blower Motor                                                       | Good                |  |
| Instrument Cluster/Gauges                                          | Good                |  |
| Unusual Odors                                                      | Good                |  |
| Window Function                                                    | Good                |  |
| Interior Trim                                                      | lssues              |  |
| The interior trim shows normal wear consistent with                |                     |  |
| age and mileage.<br>Sun Visors                                     | Good                |  |
|                                                                    |                     |  |

TIRE, R.F

DIPSTICK

Console, damaged-zip ties used

**Rt door-scuffed** 

Clearcoat runs at right rocker

Clearcoat runs at rt door

Left rocker-chipped

Windshield-star crack @ center