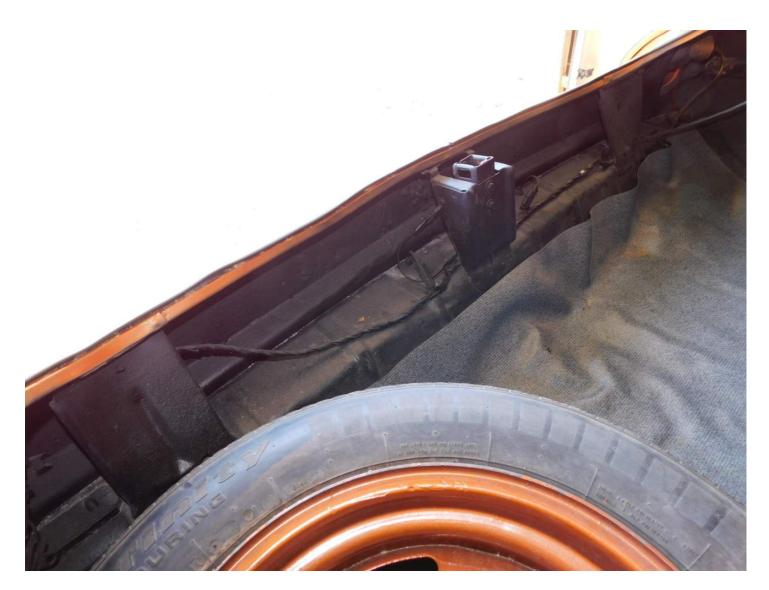

#### Summary

This classic shows well but does exhibit some issues of note. The exterior finish is fair with some minor imperfections noted. Small scuff at right front door. There are minor misc. scratches around the vehicle. Normal for mileage and most too small to see in photos. Clearcoat runs at lower right door & rt front rocker. The vehicle repaint shows dust under the paint, some orange peel, and signs of poor prep. This is sub-par workmanship. Signs of repaired rust at underside of package tray (see images). The underside shows areas of minor surface rust. See pictures. There is a paint chip on the left side rocker panel. The body seals around the windows are showing signs of age and wear. This includes the doors, windows, trunk, and other miscellaneous body seals. Small star crack at center of windshield. The refinishing work is decent but not show quality.

OIL PAN

Package tray underside (rust repair)

Package tray underside (rust repair)

Quarter panel inner, left

Quarter panel inner, right

Rear body panel

**VIN AT COWL** 

TRIM TAG