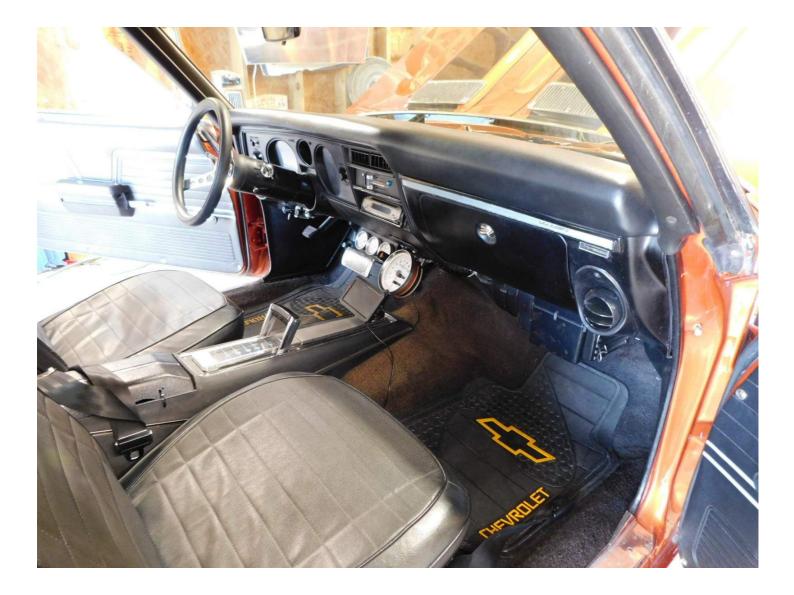

The interior looks complete but there are a few items to mention. There is light wear to the seats. Normal for mileage. The inner door panels show wear consistent with age and mileage. The interior trim shows normal wear consistent with age and mileage. The center console shows wear and tear and is being held together with zip ties. See pictures. The carpet shows normal wear consistent with age and mileage. The accessories are functional.

| Interior                                                           |                     |  |
|--------------------------------------------------------------------|---------------------|--|
| Steering Wheel                                                     | Good                |  |
| Horn                                                               | Good                |  |
| Seat Condition                                                     | Issues              |  |
| There is light wear to the seats. N                                | Normal for mileage. |  |
| Seat Belts                                                         | Good                |  |
| Radio/Navigation/DVD                                               | Good                |  |
| Inner Door Panels                                                  | lssues              |  |
| The inner door panels show wea age and mileage.                    | r consistent with   |  |
| Center Console                                                     | Issues              |  |
| The center console shows wear a being held together with zip ties. |                     |  |
| Dash                                                               | Good                |  |
| Dash Lights Working                                                | Good                |  |
| Air Conditioning                                                   | Good                |  |
| Heater                                                             | Good                |  |
| Carpet                                                             | Issues              |  |
| The carpet shows normal wear consistent with age and mileage.      |                     |  |
| Floor Mats                                                         | Good                |  |
| Signs of Smoking?                                                  | Good                |  |
| Headliner                                                          | Good                |  |
| Blower Motor                                                       | Good                |  |
| Instrument Cluster/Gauges                                          | Good                |  |
| Unusual Odors                                                      | Good                |  |
| Window Function                                                    | Good                |  |
| Interior Trim                                                      | lssues              |  |
| The interior trim shows normal wear consistent with                |                     |  |
| age and mileage.<br>Sun Visors                                     | Good                |  |
|                                                                    |                     |  |