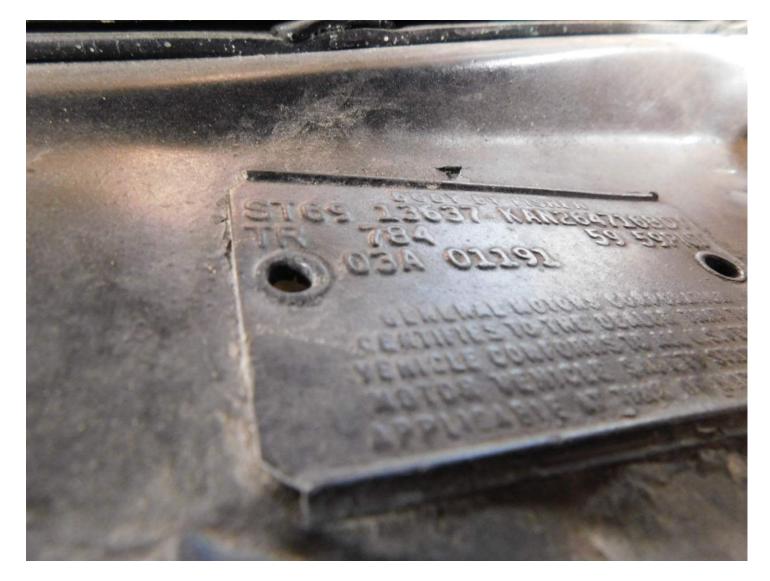

OIL PAN

Package tray underside (rust repair)

Package tray underside (rust repair)

Quarter panel inner, left

Quarter panel inner, right

Rear body panel

**VIN AT COWL** 

TRIM TAG

TRIM TAG

WHEEL L.F

TIRE, L.F

WHEEL, L.R

TIRE, L.R

WHEEL, R.R

TIRE, R.R

WHEEL, R.F