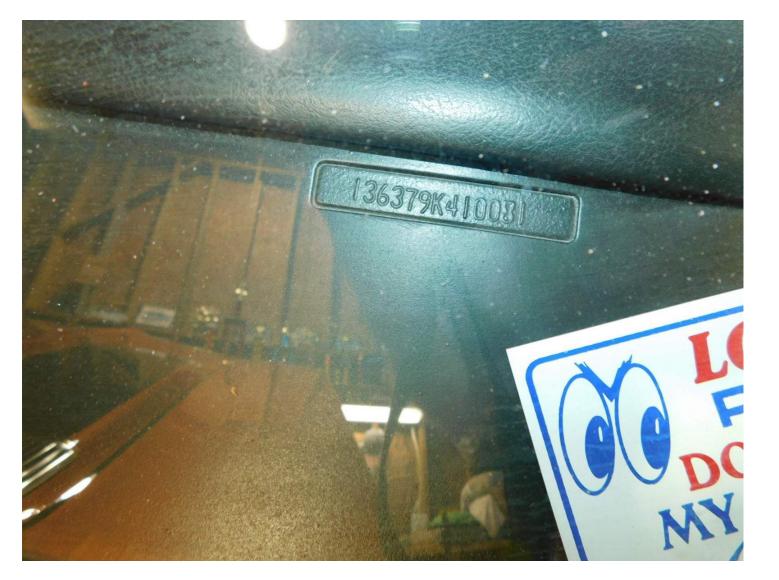

# Vehicle Information

| Year                | 1969          |
|---------------------|---------------|
| Make                | Chevrolet     |
| Model               | Chevelle      |
| VIN                 | 136379K410081 |
| Stock No.           | N/A           |
| Mileage             | 52442         |
| Engine Cylinders    | 8 Cylinder    |
| Exterior Color      | Orange        |
| Interior Color      | Black         |
| Interior Material   | Vinyl         |
| Engine Number       | N/A           |
| Transmission Number | N/A           |
| Fuel Type           | Gas           |

OIL PAN

Package tray underside (rust repair)

Package tray underside (rust repair)

Quarter panel inner, left

Quarter panel inner, right

Rear body panel

**VIN AT COWL** 

TRIM TAG