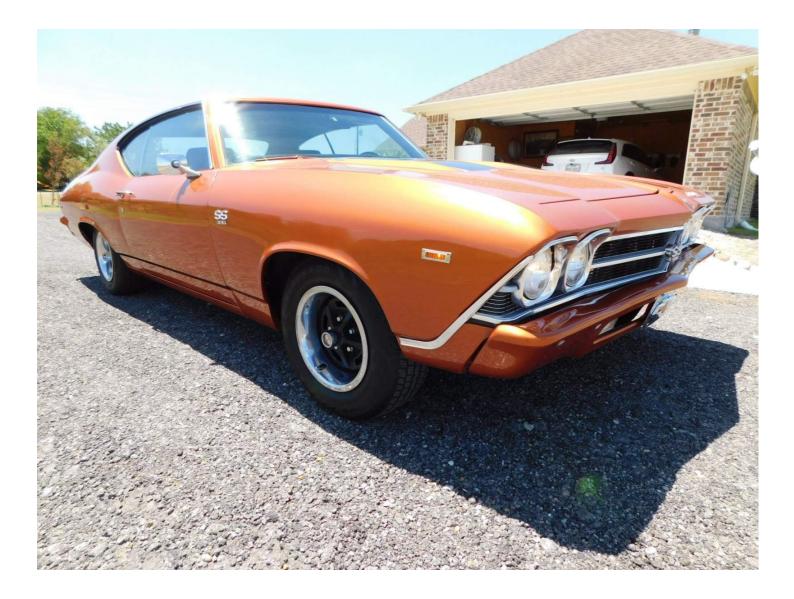

#### Summary

This classic shows well but does exhibit some issues of note. The exterior finish is fair with some minor imperfections noted. Small scuff at right front door. There are minor misc. scratches around the vehicle. Normal for mileage and most too small to see in photos. Clearcoat runs at lower right door & rt front rocker. The vehicle repaint shows dust under the paint, some orange peel, and signs of poor prep. This is sub-par workmanship. Signs of repaired rust at underside of package tray (see images). The underside shows areas of minor surface rust. See pictures. There is a paint chip on the left side rocker panel. The body seals around the windows are showing signs of age and wear. This includes the doors, windows, trunk, and other miscellaneous body seals. Small star crack at center of windshield. The refinishing work is decent but not show quality.