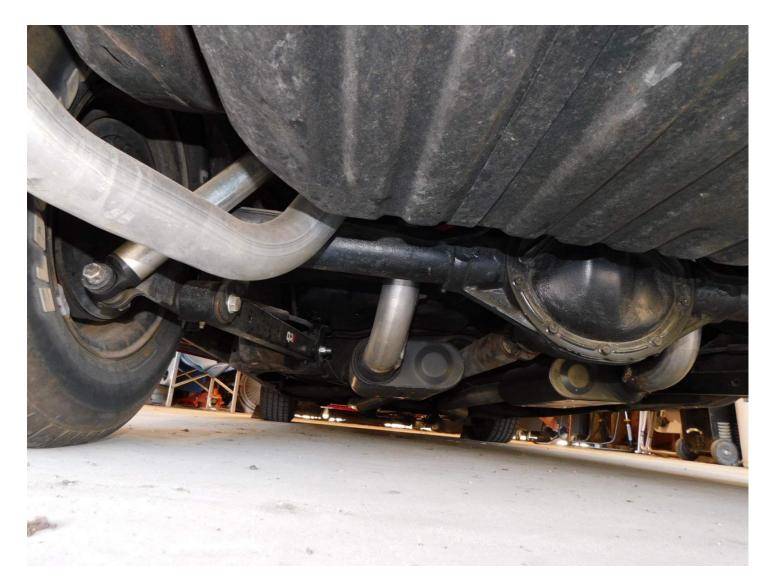

#### Vehicle Images

Rt front undercarriage

Left front undercarriage

Left side undercarriage

Left rear undercarriage

**Rear differential** 

Rt rear undercarriage

Right side undercarriage

OIL PAN

Package tray underside (rust repair)

Package tray underside (rust repair)

Quarter panel inner, left

Quarter panel inner, right

Rear body panel

**VIN AT COWL** 

TRIM TAG