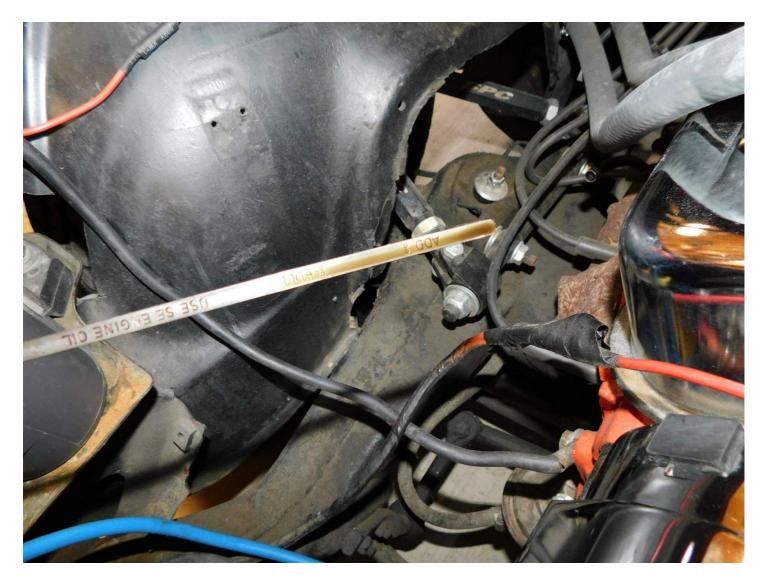

TIRE, R.F

DIPSTICK

Console, damaged-zip ties used

**Rt door-scuffed** 

Clearcoat runs at right rocker

Clearcoat runs at rt door

Left rocker-chipped

Windshield-star crack @ center