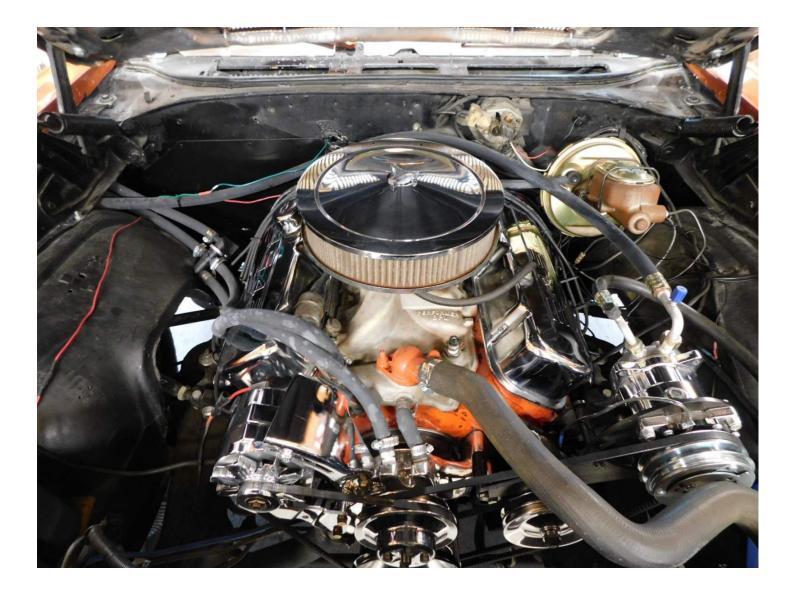

I found no issues on the test drive. The engine had plenty of power and there were no misfires or smoking. The transmission shifted as designed with no harsh engagement or slipping. The steering was responsive and the suspension was firm and the vehicle handled well. There were no abnormal vibrations or odd noises. The brakes were firm with no pulsation felt. There were no leaks found to the underside of the vehicle. See below and pictures for more info.

| Chrome | Good |
|--------|------|
|        |      |

| Air FilterGoodBattery ConditionGoodCharging SystemGoodCooling Fan ConditionGoodMechanical/ElectronicGoodHoses and ClampsGoodAge/CrackingGoodRadiator ConditionGoodEngine Coolant ConditionGoodBeltsGoodPower Steering SystemGoodPower Steering FluidGoodConditionGoodEngine Oil ConditionGoodEngine Oil LeaksGoodTransmission Fluid LeaksGoodBrake System ConditionGoodBrake Fluid LeaksGoodDifferential leaksGoodShocks and bushings<br>Condition. Leaking?GoodBall Joints and Tie RodsGoodRadiator Cap Sealing<br>ProperlyGoodCoolant LeaksGood | Mechanical               |      |
|---------------------------------------------------------------------------------------------------------------------------------------------------------------------------------------------------------------------------------------------------------------------------------------------------------------------------------------------------------------------------------------------------------------------------------------------------------------------------------------------------------------------------------------------------|--------------------------|------|
| Charging SystemGoodCooling Fan Condition<br>Mechanical/ElectronicGoodHoses and Clamps<br>Age/CrackingGoodRadiator ConditionGoodEngine Coolant ConditionGoodBeltsGoodPower Steering SystemGoodPower Steering Fluid<br>ConditionGoodEngine Oil ConditionGoodEngine Oil LeaksGoodTransmission Fluid<br>ConditionGoodTransmission Fluid LeaksGoodBrake System ConditionGoodBrake Fluid LeaksGoodDifferential leaksGoodShocks and bushings<br>Condition. Leaking?GoodBall Joints and Tie RodsGoodRadiator Cap Sealing<br>ProperlyGood                  | Air Filter               | Good |
| Cooling Fan Condition<br>Mechanical/ElectronicGoodHoses and Clamps<br>Age/CrackingGoodRadiator ConditionGoodEngine Coolant ConditionGoodBeltsGoodPower Steering SystemGoodPower Steering Fluid<br>ConditionGoodEngine Oil ConditionGoodEngine Oil LeaksGoodTransmission Fluid<br>ConditionGoodTransmission Fluid LeaksGoodBrake System ConditionGoodBrake Fluid LeaksGoodDifferential leaksGoodShocks and bushings<br>Condition. Leaking?GoodBall Joints and Tie RodsGoodRadiator Cap Sealing<br>ProperlyGood                                     | Battery Condition        | Good |
| Mechanical/ElectronicGoodHoses and Clamps<br>Age/CrackingGoodRadiator ConditionGoodEngine Coolant ConditionGoodBeltsGoodPower Steering SystemGoodPower Steering Fluid<br>ConditionGoodEngine Oil ConditionGoodEngine Oil LeaksGoodTransmission Fluid<br>ConditionGoodTransmission Fluid LeaksGoodBrake System ConditionGoodBrake Fluid LeaksGoodDifferential leaksGoodShocks and bushings<br>Condition. Leaking?GoodBall Joints and Tie RodsGoodRadiator Cap Sealing<br>ProperlyGood                                                              | Charging System          | Good |
| Age/CrackingGoodRadiator ConditionGoodEngine Coolant ConditionGoodBeltsGoodPower Steering SystemGoodPower Steering FluidGoodConditionGoodEngine Oil ConditionGoodEngine Oil LeaksGoodTransmission FluidGoodConditionGoodTransmission Fluid LeaksGoodBrake System ConditionGoodBrake Fluid LeaksGoodDifferential leaksGoodMuffler SystemGoodShocks and bushings<br>Condition. Leaking?GoodBall Joints and Tie RodsGoodRadiator Cap Sealing<br>ProperlyGood                                                                                         | -                        | Good |
| Engine Coolant ConditionGoodBeltsGoodPower Steering SystemGoodPower Steering Fluid<br>ConditionGoodEngine Oil ConditionGoodEngine Oil LeaksGoodTransmission Fluid<br>ConditionGoodTransmission Fluid<br>ConditionGoodTransmission Fluid LeaksGoodBrake System ConditionGoodBrake Fluid LeaksGoodDifferential leaksGoodMuffler SystemGoodShocks and bushings<br>Condition. Leaking?GoodBall Joints and Tie RodsGoodRadiator Cap Sealing<br>ProperlyGood                                                                                            |                          | Good |
| BeltsGoodPower Steering SystemGoodPower Steering Fluid<br>ConditionGoodEngine Oil ConditionGoodEngine Oil LeaksGoodTransmission Fluid<br>ConditionGoodTransmission Fluid LeaksGoodTransmission Fluid LeaksGoodBrake System ConditionGoodBrake Fluid LeaksGoodDifferential leaksGoodMuffler SystemGoodShocks and bushings<br>Condition. Leaking?GoodBall Joints and Tie RodsGoodRadiator Cap Sealing<br>ProperlyGood                                                                                                                               | Radiator Condition       | Good |
| Power Steering SystemGoodPower Steering Fluid<br>ConditionGoodEngine Oil ConditionGoodEngine Oil LeaksGoodTransmission Fluid<br>ConditionGoodTransmission Fluid LeaksGoodBrake System ConditionGoodBrake Fluid LeaksGoodDifferential leaksGoodMuffler SystemGoodShocks and bushings<br>Condition. Leaking?GoodBall Joints and Tie RodsGoodRadiator Cap Sealing<br>ProperlyGood                                                                                                                                                                    | Engine Coolant Condition | Good |
| Power Steering Fluid<br>ConditionGoodEngine Oil ConditionGoodEngine Oil LeaksGoodTransmission Fluid<br>ConditionGoodTransmission Fluid LeaksGoodBrake System ConditionGoodBrake Fluid LeaksGoodDifferential leaksGoodMuffler SystemGoodShocks and bushings<br>Condition. Leaking?GoodBall Joints and Tie RodsGoodRadiator Cap Sealing<br>ProperlyGood                                                                                                                                                                                             | Belts                    | Good |
| ConditionGoodEngine Oil ConditionGoodEngine Oil LeaksGoodTransmission Fluid<br>ConditionGoodTransmission Fluid LeaksGoodBrake System ConditionGoodBrake Fluid LeaksGoodDifferential leaksGoodMuffler SystemGoodShocks and bushings<br>Condition. Leaking?GoodBall Joints and Tie RodsGoodRadiator Cap Sealing<br>ProperlyGood                                                                                                                                                                                                                     | Power Steering System    | Good |
| Engine Oil LeaksGoodTransmission Fluid<br>ConditionGoodTransmission Fluid LeaksGoodBrake System ConditionGoodBrake System ConditionGoodBrake Fluid LeaksGoodDifferential leaksGoodMuffler SystemGoodShocks and bushings<br>Condition. Leaking?GoodBall Joints and Tie RodsGoodRadiator Cap Sealing<br>ProperlyGood                                                                                                                                                                                                                                | -                        | Good |
| Transmission Fluid<br>ConditionGoodTransmission Fluid LeaksGoodBrake System ConditionGoodBrake Fluid LeaksGoodDifferential leaksGoodMuffler SystemGoodShocks and bushings<br>Condition. Leaking?GoodBall Joints and Tie RodsGoodRadiator Cap Sealing<br>ProperlyGood                                                                                                                                                                                                                                                                              | Engine Oil Condition     | Good |
| ConditionGoodTransmission Fluid LeaksGoodBrake System ConditionGoodBrake Fluid LeaksGoodDifferential leaksGoodMuffler SystemGoodShocks and bushings<br>Condition. Leaking?GoodBall Joints and Tie RodsGoodRadiator Cap Sealing<br>ProperlyGood                                                                                                                                                                                                                                                                                                    | Engine Oil Leaks         | Good |
| Brake System ConditionGoodBrake Fluid LeaksGoodDifferential leaksGoodMuffler SystemGoodShocks and bushings<br>Condition. Leaking?GoodBall Joints and Tie RodsGoodRadiator Cap Sealing<br>ProperlyGood                                                                                                                                                                                                                                                                                                                                             |                          | Good |
| Brake Fluid LeaksGoodDifferential leaksGoodMuffler SystemGoodShocks and bushings<br>Condition. Leaking?GoodBall Joints and Tie RodsGoodRadiator Cap Sealing<br>ProperlyGood                                                                                                                                                                                                                                                                                                                                                                       | Transmission Fluid Leaks | Good |
| Differential leaksGoodMuffler SystemGoodShocks and bushings<br>Condition. Leaking?GoodBall Joints and Tie RodsGoodRadiator Cap Sealing<br>ProperlyGood                                                                                                                                                                                                                                                                                                                                                                                            | Brake System Condition   | Good |
| Muffler SystemGoodShocks and bushings<br>Condition. Leaking?GoodBall Joints and Tie RodsGoodRadiator Cap Sealing<br>ProperlyGood                                                                                                                                                                                                                                                                                                                                                                                                                  | Brake Fluid Leaks        | Good |
| Shocks and bushings     Good       Condition. Leaking?     Good       Ball Joints and Tie Rods     Good       Radiator Cap Sealing     Good       Properly     Good                                                                                                                                                                                                                                                                                                                                                                               | Differential leaks       | Good |
| Condition. Leaking?GoodBall Joints and Tie RodsGoodRadiator Cap Sealing<br>ProperlyGood                                                                                                                                                                                                                                                                                                                                                                                                                                                           | Muffler System           | Good |
| Radiator Cap Sealing<br>Properly Good                                                                                                                                                                                                                                                                                                                                                                                                                                                                                                             | 0                        | Good |
| Properly Good                                                                                                                                                                                                                                                                                                                                                                                                                                                                                                                                     | Ball Joints and Tie Rods | Good |
| Coolant Leaks Good                                                                                                                                                                                                                                                                                                                                                                                                                                                                                                                                |                          | Good |
|                                                                                                                                                                                                                                                                                                                                                                                                                                                                                                                                                   | Coolant Leaks            | Good |