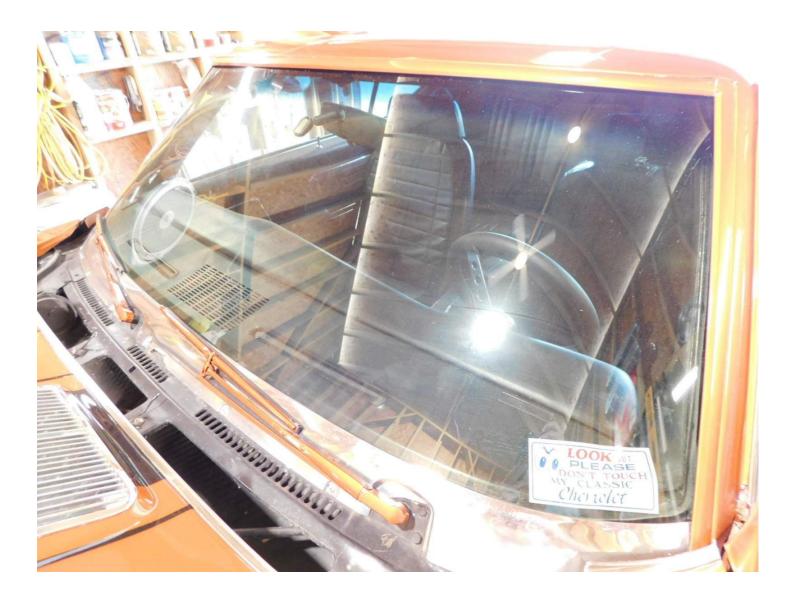

#### Summary

This classic shows well but does exhibit some issues of note. The exterior finish is fair with some minor imperfections noted. Small scuff at right front door. There are minor misc. scratches around the vehicle. Normal for mileage and most too small to see in photos. Clearcoat runs at lower right door & rt front rocker. The vehicle repaint shows dust under the paint, some orange peel, and signs of poor prep. This is sub-par workmanship. Signs of repaired rust at underside of package tray (see images). The underside shows areas of minor surface rust. See pictures. There is a paint chip on the left side rocker panel. The body seals around the windows are showing signs of age and wear. This includes the doors, windows, trunk, and other miscellaneous body seals. Small star crack at center of windshield. The refinishing work is decent but not show quality.

### Drivetrain

| Automatic  |
|------------|
| Rear Wheel |
| Drive      |
|            |

| Wiper Blades                                                                                                                                                                           | Good                                        |
|----------------------------------------------------------------------------------------------------------------------------------------------------------------------------------------|---------------------------------------------|
| <br>Windshield Washer                                                                                                                                                                  | Good                                        |
| Body Panel Alignment                                                                                                                                                                   | Good                                        |
| Scratches                                                                                                                                                                              |                                             |
| Small scuff at right front door. <sup>-</sup><br>scratches around the vehicle. N<br>and most too small to see in ph                                                                    | There are minor miso<br>Iormal for mileage  |
| Paint Condition                                                                                                                                                                        | Issues                                      |
| Clearcoat runs at lower right de<br>rocker. The vehicle repaint sho<br>paint, some orange peel, and s<br>This is sub-par workmanship.                                                  | ws dust under the                           |
| Seals                                                                                                                                                                                  | lssues                                      |
| The body seals around the wind<br>signs of age and wear. This incl<br>windows, trunk, and other misc                                                                                   | udes the doors,                             |
| Rust                                                                                                                                                                                   | Issues                                      |
| surface rust. See pictures. The<br>the left side rocker panel.<br>Exterior Lights                                                                                                      |                                             |
|                                                                                                                                                                                        | Good                                        |
|                                                                                                                                                                                        | Good                                        |
| Power Door Mirrors                                                                                                                                                                     | Good                                        |
| Power Door Mirrors<br>Bumpers<br>Underbody/Frame<br>Condition                                                                                                                          |                                             |
| Power Door Mirrors<br>Bumpers<br>Underbody/Frame<br>Condition                                                                                                                          | Good Good                                   |
| Power Door Mirrors<br>Bumpers<br>Underbody/Frame<br>Condition                                                                                                                          | Good<br>Good<br>Good<br>Issues              |
| Power Door Mirrors<br>Bumpers<br>Underbody/Frame<br>Condition<br>Glass                                                                                                                 | Good<br>Good<br>Good<br>Issues              |
| Power Door Mirrors<br>Bumpers<br>Underbody/Frame<br>Condition<br>Glass<br>Small star crack at center of wi                                                                             | Good<br>Good<br>Good<br>Issues<br>ndshield. |
| Power Door Mirrors<br>Bumpers<br>Underbody/Frame<br>Condition<br>Glass<br>Small star crack at center of wi<br>Floors<br>Rockers                                                        | Good Good Good Issues                       |
| Power Door Mirrors<br>Bumpers<br>Underbody/Frame<br>Condition<br>Glass<br>Small star crack at center of wi<br>Floors<br>Rockers<br>Quarter Panels                                      | Good Good Good Good Good Good Good Good     |
| Power Door Mirrors<br>Bumpers<br>Underbody/Frame<br>Condition<br>Glass<br>Small star crack at center of wi<br>Floors<br>Rockers<br>Quarter Panels<br>Body Filler Used                  | Good Good Good Good Good Good Good Good     |
| Power Door Mirrors<br>Bumpers<br>Underbody/Frame<br>Condition<br>Glass<br>Small star crack at center of wi<br>Floors<br>Rockers<br>Quarter Panels<br>Body Filler Used<br>Hood          | Good Good Good Good Good Good Good Good     |
| Power Door Mirrors<br>Bumpers<br>Underbody/Frame<br>Condition<br>Glass<br>Small star crack at center of wi<br>Floors<br>Rockers<br>Quarter Panels<br>Body Filler Used<br>Hood<br>Doors | Good Good Good Good Good Good Good Good     |
| Power Door Mirrors<br>Bumpers<br>Underbody/Frame<br>Condition<br>Glass<br>Small star crack at center of wi                                                                             | Good Good Good Good Good Good Good Good     |