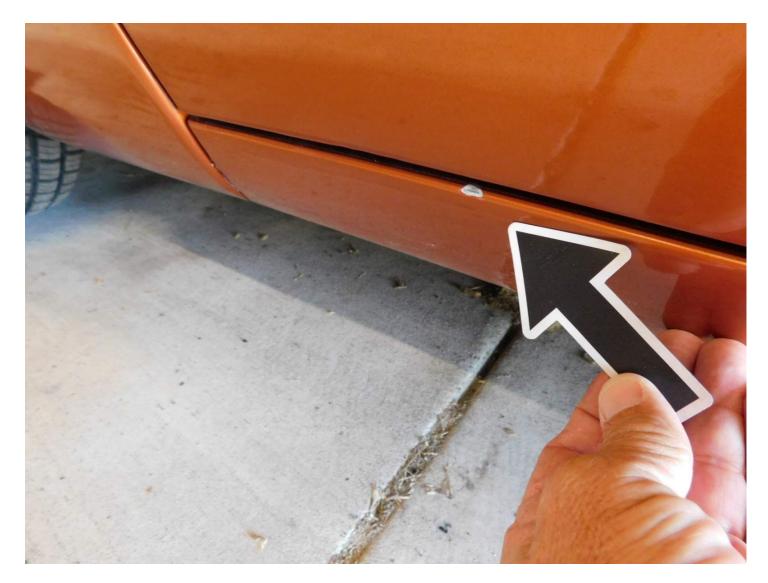

#### Summary

This classic shows well but does exhibit some issues of note. The exterior finish is fair with some minor imperfections noted. Small scuff at right front door. There are minor misc. scratches around the vehicle. Normal for mileage and most too small to see in photos. Clearcoat runs at lower right door & rt front rocker. The vehicle repaint shows dust under the paint, some orange peel, and signs of poor prep. This is sub-par workmanship. Signs of repaired rust at underside of package tray (see images). The underside shows areas of minor surface rust. See pictures. There is a paint chip on the left side rocker panel. The body seals around the windows are showing signs of age and wear. This includes the doors, windows, trunk, and other miscellaneous body seals. Small star crack at center of windshield. The refinishing work is decent but not show quality.

### Drivetrain

| Automatic  |
|------------|
| Rear Wheel |
| Drive      |
|            |

| Wiper Blades                                                                                                                                                                           | Good                                        |
|----------------------------------------------------------------------------------------------------------------------------------------------------------------------------------------|---------------------------------------------|
| <br>Windshield Washer                                                                                                                                                                  | Good                                        |
| Body Panel Alignment                                                                                                                                                                   | Good                                        |
| Scratches                                                                                                                                                                              |                                             |
| Small scuff at right front door. <sup>-</sup><br>scratches around the vehicle. N<br>and most too small to see in ph                                                                    | There are minor miso<br>Iormal for mileage  |
| Paint Condition                                                                                                                                                                        | Issues                                      |
| Clearcoat runs at lower right de<br>rocker. The vehicle repaint sho<br>paint, some orange peel, and s<br>This is sub-par workmanship.                                                  | ws dust under the                           |
| Seals                                                                                                                                                                                  | lssues                                      |
| The body seals around the wind<br>signs of age and wear. This incl<br>windows, trunk, and other misc                                                                                   | udes the doors,                             |
| Rust                                                                                                                                                                                   | Issues                                      |
| surface rust. See pictures. The<br>the left side rocker panel.<br>Exterior Lights                                                                                                      |                                             |
|                                                                                                                                                                                        | Good                                        |
|                                                                                                                                                                                        | Good                                        |
| Power Door Mirrors                                                                                                                                                                     | Good                                        |
| Power Door Mirrors<br>Bumpers<br>Underbody/Frame<br>Condition                                                                                                                          |                                             |
| Power Door Mirrors<br>Bumpers<br>Underbody/Frame<br>Condition                                                                                                                          | Good Good                                   |
| Power Door Mirrors<br>Bumpers<br>Underbody/Frame<br>Condition                                                                                                                          | Good<br>Good<br>Good<br>Issues              |
| Power Door Mirrors<br>Bumpers<br>Underbody/Frame<br>Condition<br>Glass                                                                                                                 | Good<br>Good<br>Good<br>Issues              |
| Power Door Mirrors<br>Bumpers<br>Underbody/Frame<br>Condition<br>Glass<br>Small star crack at center of wi                                                                             | Good<br>Good<br>Good<br>Issues<br>ndshield. |
| Power Door Mirrors<br>Bumpers<br>Underbody/Frame<br>Condition<br>Glass<br>Small star crack at center of wi<br>Floors<br>Rockers                                                        | Good Good Good Issues                       |
| Power Door Mirrors<br>Bumpers<br>Underbody/Frame<br>Condition<br>Glass<br>Small star crack at center of wi<br>Floors<br>Rockers<br>Quarter Panels                                      | Good Good Good Good Good Good Good Good     |
| Power Door Mirrors<br>Bumpers<br>Underbody/Frame<br>Condition<br>Glass<br>Small star crack at center of wi<br>Floors<br>Rockers<br>Quarter Panels<br>Body Filler Used                  | Good Good Good Good Good Good Good Good     |
| Power Door Mirrors<br>Bumpers<br>Underbody/Frame<br>Condition<br>Glass<br>Small star crack at center of wi<br>Floors<br>Rockers<br>Quarter Panels<br>Body Filler Used<br>Hood          | Good Good Good Good Good Good Good Good     |
| Power Door Mirrors<br>Bumpers<br>Underbody/Frame<br>Condition<br>Glass<br>Small star crack at center of wi<br>Floors<br>Rockers<br>Quarter Panels<br>Body Filler Used<br>Hood<br>Doors | Good Good Good Good Good Good Good Good     |
| Power Door Mirrors<br>Bumpers<br>Underbody/Frame<br>Condition<br>Glass<br>Small star crack at center of wi                                                                             | Good Good Good Good Good Good Good Good     |

TIRE, R.F

DIPSTICK

Console, damaged-zip ties used

**Rt door-scuffed** 

Clearcoat runs at right rocker

Clearcoat runs at rt door

Left rocker-chipped

Windshield-star crack @ center