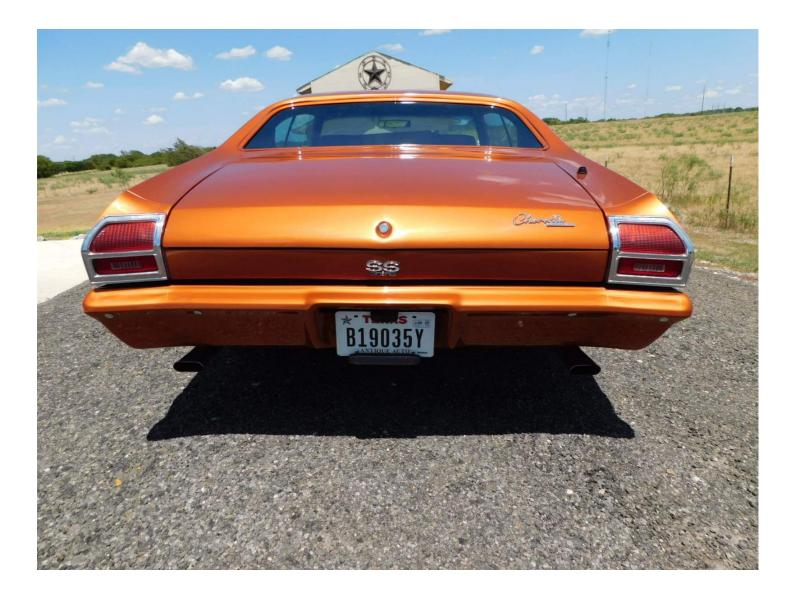

#### 1969 Chevrolet Chevelle

# Vehicle Information

| Year                | 1969          |
|---------------------|---------------|
| Make                | Chevrolet     |
| Model               | Chevelle      |
| VIN                 | 136379K410081 |
| Stock No.           | N/A           |
| Mileage             | 52442         |
| Engine Cylinders    | 8 Cylinder    |
| Exterior Color      | Orange        |
| Interior Color      | Black         |
| Interior Material   | Vinyl         |
| Engine Number       | N/A           |
| Transmission Number | N/A           |
| Fuel Type           | Gas           |