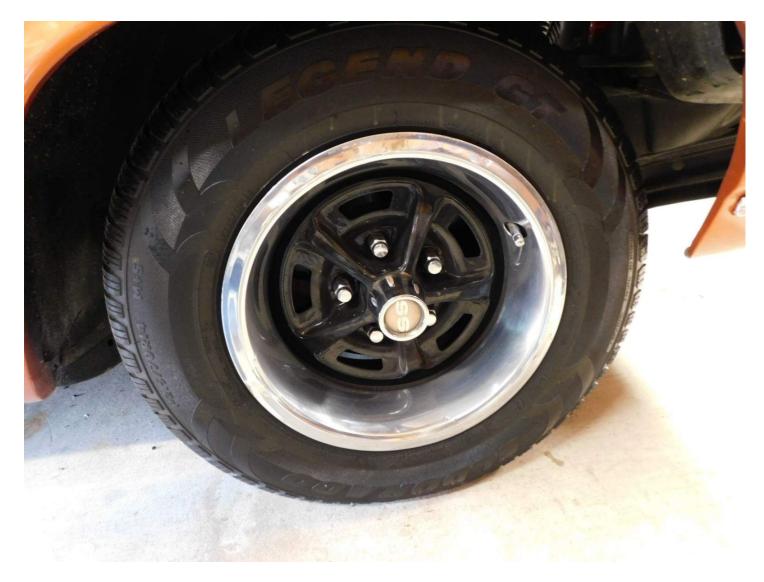

| Tire / Wheels                   |           |
|---------------------------------|-----------|
| Manufacturer                    |           |
| Driver's Front Tire             | El Dorado |
|                                 |           |
| Passenger's Front Tire          | EL DORADO |
| Driver's 1st Axle Outer<br>Tire | EL DORADO |
| Passenger's 1st Axle            |           |
| Outer Tire                      | EL DORADO |
|                                 |           |
| Size<br>Driver's Front Tire     | 215/70R14 |
|                                 |           |
| Passenger's Front Tire          | 215/70R14 |
| Driver's 1st Axle Outer         | 215/70R14 |
| Tire                            |           |
| Passenger's 1st Axle            | 215/70R14 |
| Outer Tire                      |           |
| Tire Condition                  |           |
| Driver's Front Tire             | No Issues |
| Passenger's Front Tire          | No Issues |
| Driver's 1st Axle Outer         | No Issues |
| Tire                            | NO ISSUES |
| Passenger's 1st Axle            | No Issues |
| Outer Tire                      | NOISSUES  |
| Wheel Condition                 |           |
| Driver's Front Tire             | No Issues |
| Driver's 1st Axle Outer         |           |
| Tire                            | No Issues |
| Passenger's Front Tire          | No Issues |
| Passenger's 1st Axle            |           |
| Outer Tire                      | No Issues |
| Tire Tread                      |           |
| Driver's Front Tire             | 8/32      |
| Passenger's Front Tire          | 9/32      |
| Driver's 1st Axle Outer         |           |
| Tire                            | 8/32      |
| Passenger's 1st Axle            |           |
| Outer Tire                      | 8/32      |
| Spare Tire                      | Yes       |
| spare me                        | 105       |

TRIM TAG

WHEEL L.F

TIRE, L.F

WHEEL, L.R

TIRE, L.R

WHEEL, R.R

TIRE, R.R

WHEEL, R.F