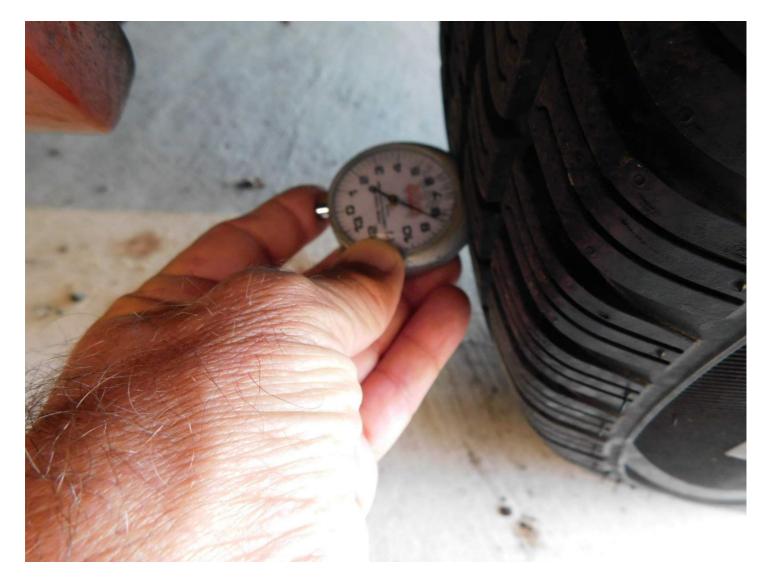

| Tire / Wheels                   |           |
|---------------------------------|-----------|
| Manufacturer                    |           |
| Driver's Front Tire             | El Dorado |
|                                 |           |
| Passenger's Front Tire          | EL DORADO |
| Driver's 1st Axle Outer<br>Tire | EL DORADO |
| Passenger's 1st Axle            |           |
| Outer Tire                      | EL DORADO |
|                                 |           |
| Size<br>Driver's Front Tire     | 215/70R14 |
|                                 |           |
| Passenger's Front Tire          | 215/70R14 |
| Driver's 1st Axle Outer         | 215/70R14 |
| Tire                            |           |
| Passenger's 1st Axle            | 215/70R14 |
| Outer Tire                      |           |
| Tire Condition                  |           |
| Driver's Front Tire             | No Issues |
| Passenger's Front Tire          | No Issues |
| Driver's 1st Axle Outer         | No Issues |
| Tire                            | NO ISSUES |
| Passenger's 1st Axle            | No Issues |
| Outer Tire                      | NOISSUES  |
| Wheel Condition                 |           |
| Driver's Front Tire             | No Issues |
| Driver's 1st Axle Outer         |           |
| Tire                            | No Issues |
| Passenger's Front Tire          | No Issues |
| Passenger's 1st Axle            |           |
| Outer Tire                      | No Issues |
| Tire Tread                      |           |
| Driver's Front Tire             | 8/32      |
| Passenger's Front Tire          | 9/32      |
| Driver's 1st Axle Outer         |           |
| Tire                            | 8/32      |
| Passenger's 1st Axle            |           |
| Outer Tire                      | 8/32      |
| Spare Tire                      | Yes       |
| spare me                        | 105       |