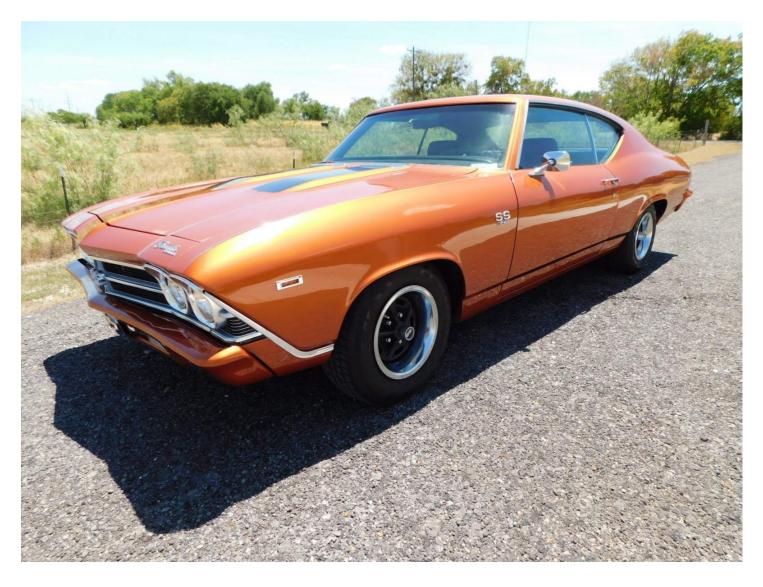

#### 1969 Chevrolet Chevelle

#### Summary

This classic shows well but does exhibit some issues of note. The exterior finish is fair with some minor imperfections noted. Small scuff at right front door. There are minor misc. scratches around the vehicle. Normal for mileage and most too small to see in photos. Clearcoat runs at lower right door & rt front rocker. The vehicle repaint shows dust under the paint, some orange peel, and signs of poor prep. This is sub-par workmanship. Signs of repaired rust at underside of package tray (see images). The underside shows areas of minor surface rust. See pictures. There is a paint chip on the left side rocker panel. The body seals around the windows are showing signs of age and wear. This includes the doors, windows, trunk, and other miscellaneous body seals. Small star crack at center of windshield. The refinishing work is decent but not show quality.

# Vehicle Information

| Year                | 1969          |
|---------------------|---------------|
| Make                | Chevrolet     |
| Model               | Chevelle      |
| VIN                 | 136379K410081 |
| Stock No.           | N/A           |
| Mileage             | 52442         |
| Engine Cylinders    | 8 Cylinder    |
| Exterior Color      | Orange        |
| Interior Color      | Black         |
| Interior Material   | Vinyl         |
| Engine Number       | N/A           |
| Transmission Number | N/A           |
| Fuel Type           | Gas           |