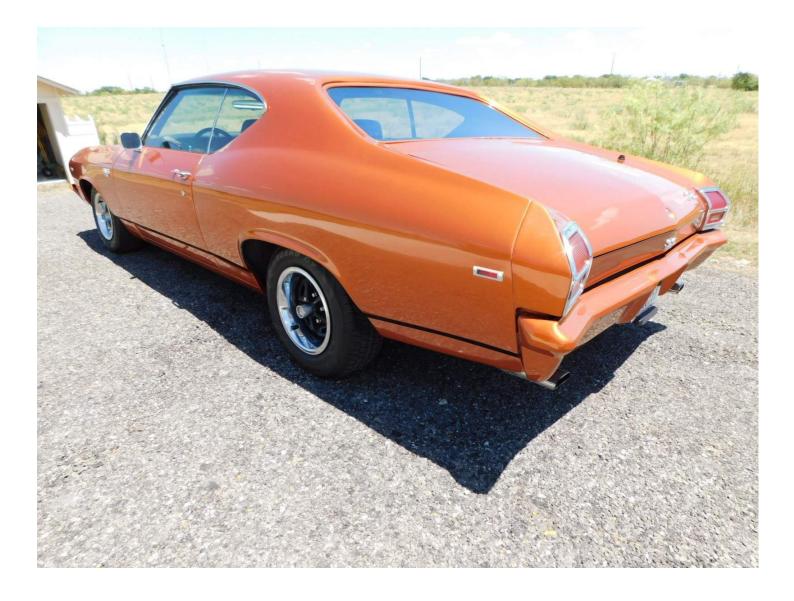

#### Summary

This classic shows well but does exhibit some issues of note. The exterior finish is fair with some minor imperfections noted. Small scuff at right front door. There are minor misc. scratches around the vehicle. Normal for mileage and most too small to see in photos. Clearcoat runs at lower right door & rt front rocker. The vehicle repaint shows dust under the paint, some orange peel, and signs of poor prep. This is sub-par workmanship. Signs of repaired rust at underside of package tray (see images). The underside shows areas of minor surface rust. See pictures. There is a paint chip on the left side rocker panel. The body seals around the windows are showing signs of age and wear. This includes the doors, windows, trunk, and other miscellaneous body seals. Small star crack at center of windshield. The refinishing work is decent but not show quality.