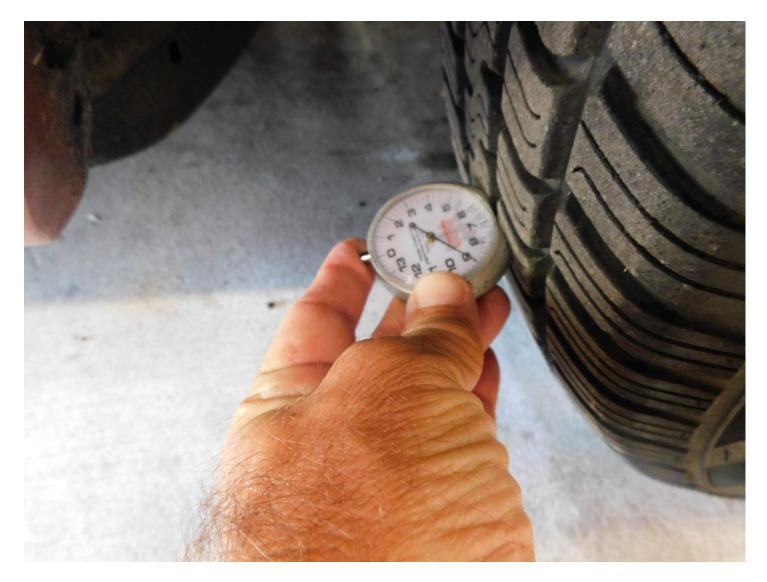

| Tire / Wheels                   |           |
|---------------------------------|-----------|
| Manufacturer                    |           |
| Driver's Front Tire             | El Dorado |
|                                 |           |
| Passenger's Front Tire          | EL DORADO |
| Driver's 1st Axle Outer<br>Tire | EL DORADO |
| Passenger's 1st Axle            |           |
| Outer Tire                      | EL DORADO |
|                                 |           |
| Size<br>Driver's Front Tire     | 215/70R14 |
|                                 |           |
| Passenger's Front Tire          | 215/70R14 |
| Driver's 1st Axle Outer         | 215/70R14 |
| Tire                            |           |
| Passenger's 1st Axle            | 215/70R14 |
| Outer Tire                      |           |
| Tire Condition                  |           |
| Driver's Front Tire             | No Issues |
| Passenger's Front Tire          | No Issues |
| Driver's 1st Axle Outer         | No Issues |
| Tire                            | NO ISSUES |
| Passenger's 1st Axle            | No Issues |
| Outer Tire                      | NOISSUES  |
| Wheel Condition                 |           |
| Driver's Front Tire             | No Issues |
| Driver's 1st Axle Outer         |           |
| Tire                            | No Issues |
| Passenger's Front Tire          | No Issues |
| Passenger's 1st Axle            |           |
| Outer Tire                      | No Issues |
| Tire Tread                      |           |
| Driver's Front Tire             | 8/32      |
| Passenger's Front Tire          | 9/32      |
| Driver's 1st Axle Outer         |           |
| Tire                            | 8/32      |
| Passenger's 1st Axle            |           |
| Outer Tire                      | 8/32      |
| Spare Tire                      | Yes       |
| spare me                        | 105       |

TRIM TAG

WHEEL L.F

TIRE, L.F

WHEEL, L.R

TIRE, L.R

WHEEL, R.R

TIRE, R.R

WHEEL, R.F

TIRE, R.F

DIPSTICK

Console, damaged-zip ties used

**Rt door-scuffed** 

Clearcoat runs at right rocker

Clearcoat runs at rt door

Left rocker-chipped

Windshield-star crack @ center