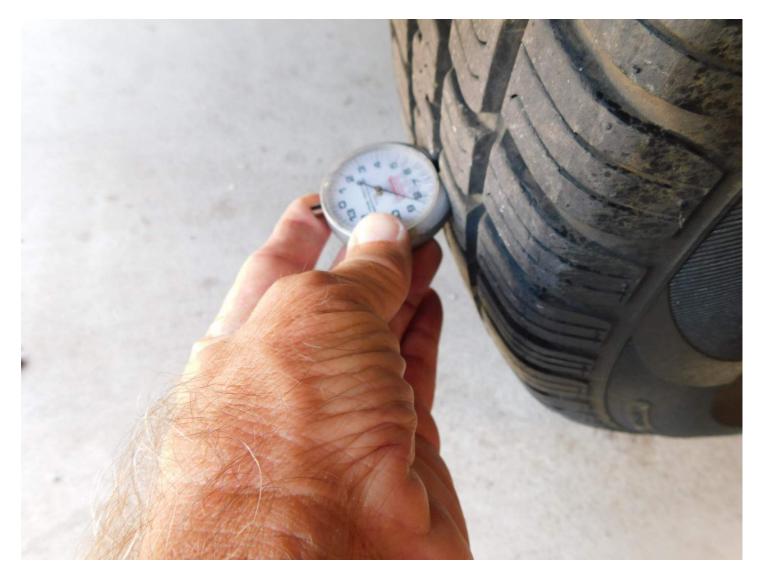

| Tire / Wheels                   |           |
|---------------------------------|-----------|
| Manufacturer                    |           |
| Driver's Front Tire             | El Dorado |
|                                 |           |
| Passenger's Front Tire          | EL DORADO |
| Driver's 1st Axle Outer<br>Tire | EL DORADO |
| Passenger's 1st Axle            |           |
| Outer Tire                      | EL DORADO |
|                                 |           |
| Size<br>Driver's Front Tire     | 215/70R14 |
|                                 |           |
| Passenger's Front Tire          | 215/70R14 |
| Driver's 1st Axle Outer         | 215/70R14 |
| Tire                            |           |
| Passenger's 1st Axle            | 215/70R14 |
| Outer Tire                      |           |
| Tire Condition                  |           |
| Driver's Front Tire             | No Issues |
| Passenger's Front Tire          | No Issues |
| Driver's 1st Axle Outer         | No Issues |
| Tire                            | NO ISSUES |
| Passenger's 1st Axle            | No Issues |
| Outer Tire                      | NOISSUES  |
| Wheel Condition                 |           |
| Driver's Front Tire             | No Issues |
| Driver's 1st Axle Outer         |           |
| Tire                            | No Issues |
| Passenger's Front Tire          | No Issues |
| Passenger's 1st Axle            |           |
| Outer Tire                      | No Issues |
| Tire Tread                      |           |
| Driver's Front Tire             | 8/32      |
| Passenger's Front Tire          | 9/32      |
| Driver's 1st Axle Outer         |           |
| Tire                            | 8/32      |
| Passenger's 1st Axle            |           |
| Outer Tire                      | 8/32      |
| Spare Tire                      | Yes       |
| spare me                        | 105       |