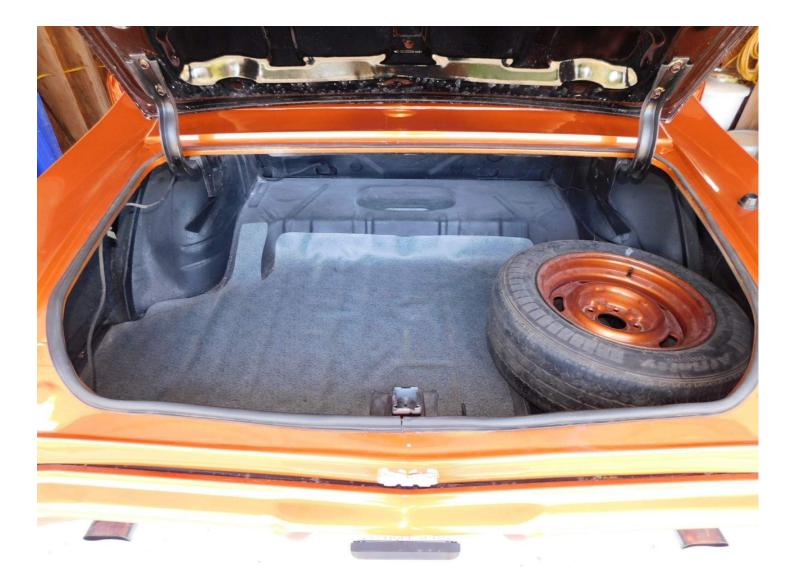

#### Summary

This classic shows well but does exhibit some issues of note. The exterior finish is fair with some minor imperfections noted. Small scuff at right front door. There are minor misc. scratches around the vehicle. Normal for mileage and most too small to see in photos. Clearcoat runs at lower right door & rt front rocker. The vehicle repaint shows dust under the paint, some orange peel, and signs of poor prep. This is sub-par workmanship. Signs of repaired rust at underside of package tray (see images). The underside shows areas of minor surface rust. See pictures. There is a paint chip on the left side rocker panel. The body seals around the windows are showing signs of age and wear. This includes the doors, windows, trunk, and other miscellaneous body seals. Small star crack at center of windshield. The refinishing work is decent but not show quality.

OIL PAN

Package tray underside (rust repair)

Package tray underside (rust repair)

Quarter panel inner, left

Quarter panel inner, right

Rear body panel

**VIN AT COWL** 

TRIM TAG