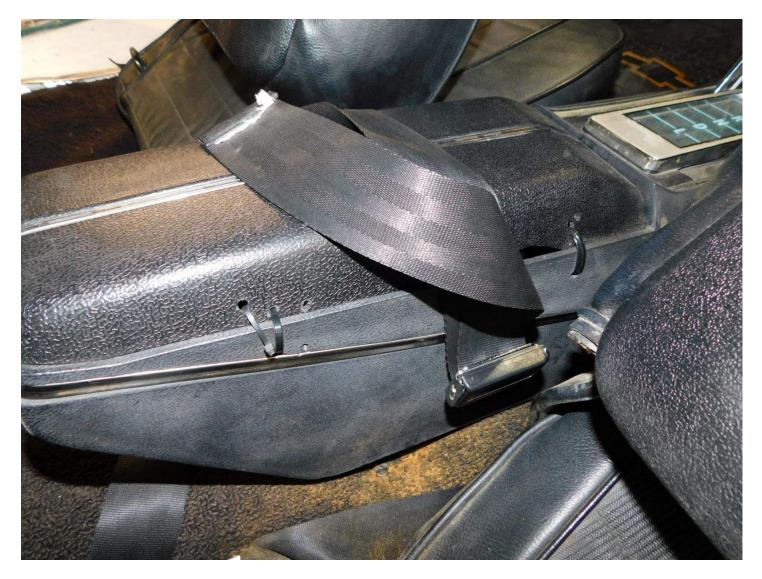

The interior looks complete but there are a few items to mention. There is light wear to the seats. Normal for mileage. The inner door panels show wear consistent with age and mileage. The interior trim shows normal wear consistent with age and mileage. The center console shows wear and tear and is being held together with zip ties. See pictures. The carpet shows normal wear consistent with age and mileage. The accessories are functional.

| Interior                                                           |                     |  |
|--------------------------------------------------------------------|---------------------|--|
| Steering Wheel                                                     | Good                |  |
| Horn                                                               | Good                |  |
| Seat Condition                                                     | Issues              |  |
| There is light wear to the seats. N                                | Normal for mileage. |  |
| Seat Belts                                                         | Good                |  |
| Radio/Navigation/DVD                                               | Good                |  |
| Inner Door Panels                                                  | lssues              |  |
| The inner door panels show wea age and mileage.                    | r consistent with   |  |
| Center Console                                                     | Issues              |  |
| The center console shows wear a being held together with zip ties. |                     |  |
| Dash                                                               | Good                |  |
| Dash Lights Working                                                | Good                |  |
| Air Conditioning                                                   | Good                |  |
| Heater                                                             | Good                |  |
| Carpet                                                             | Issues              |  |
| The carpet shows normal wear consistent with age and mileage.      |                     |  |
| Floor Mats                                                         | Good                |  |
| Signs of Smoking?                                                  | Good                |  |
| Headliner                                                          | Good                |  |
| Blower Motor                                                       | Good                |  |
| Instrument Cluster/Gauges                                          | Good                |  |
| Unusual Odors                                                      | Good                |  |
| Window Function                                                    | Good                |  |
| Interior Trim                                                      | lssues              |  |
| The interior trim shows normal wear consistent with                |                     |  |
| age and mileage.<br>Sun Visors                                     | Good                |  |
|                                                                    |                     |  |