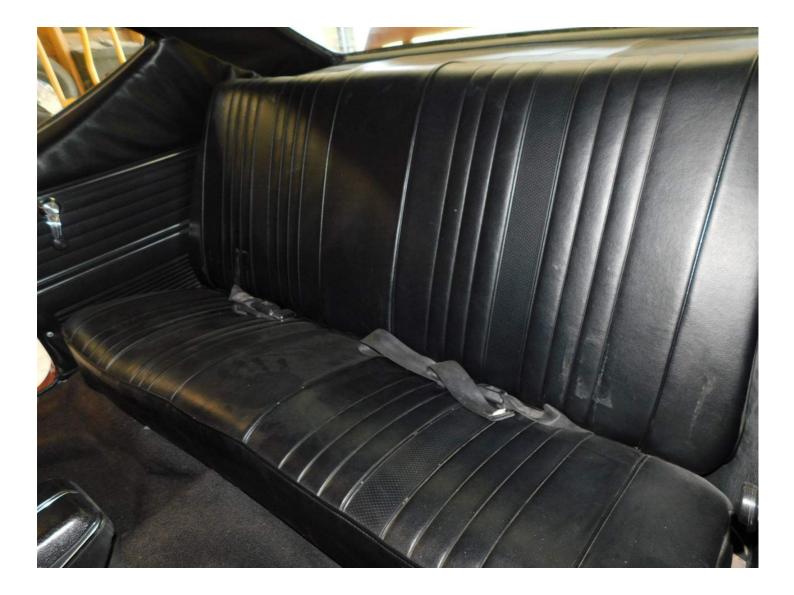

The interior looks complete but there are a few items to mention. There is light wear to the seats. Normal for mileage. The inner door panels show wear consistent with age and mileage. The interior trim shows normal wear consistent with age and mileage. The center console shows wear and tear and is being held together with zip ties. See pictures. The carpet shows normal wear consistent with age and mileage. The accessories are functional.

| Interior                                                           |                     |  |
|--------------------------------------------------------------------|---------------------|--|
| Steering Wheel                                                     | Good                |  |
| Horn                                                               | Good                |  |
| Seat Condition                                                     | Issues              |  |
| There is light wear to the seats. N                                | Normal for mileage. |  |
| Seat Belts                                                         | Good                |  |
| Radio/Navigation/DVD                                               | Good                |  |
| Inner Door Panels                                                  | lssues              |  |
| The inner door panels show wea age and mileage.                    | r consistent with   |  |
| Center Console                                                     | Issues              |  |
| The center console shows wear a being held together with zip ties. |                     |  |
| Dash                                                               | Good                |  |
| Dash Lights Working                                                | Good                |  |
| Air Conditioning                                                   | Good                |  |
| Heater                                                             | Good                |  |
| Carpet                                                             | Issues              |  |
| The carpet shows normal wear consistent with age and mileage.      |                     |  |
| Floor Mats                                                         | Good                |  |
| Signs of Smoking?                                                  | Good                |  |
| Headliner                                                          | Good                |  |
| Blower Motor                                                       | Good                |  |
| Instrument Cluster/Gauges                                          | Good                |  |
| Unusual Odors                                                      | Good                |  |
| Window Function                                                    | Good                |  |
| Interior Trim                                                      | lssues              |  |
| The interior trim shows normal wear consistent with                |                     |  |
| age and mileage.<br>Sun Visors                                     | Good                |  |
|                                                                    |                     |  |