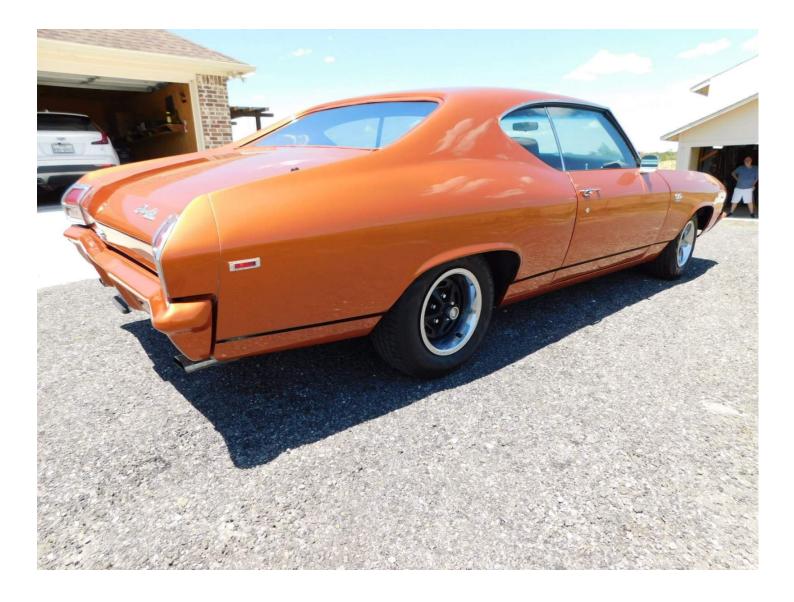

#### Summary

This classic shows well but does exhibit some issues of note. The exterior finish is fair with some minor imperfections noted. Small scuff at right front door. There are minor misc. scratches around the vehicle. Normal for mileage and most too small to see in photos. Clearcoat runs at lower right door & rt front rocker. The vehicle repaint shows dust under the paint, some orange peel, and signs of poor prep. This is sub-par workmanship. Signs of repaired rust at underside of package tray (see images). The underside shows areas of minor surface rust. See pictures. There is a paint chip on the left side rocker panel. The body seals around the windows are showing signs of age and wear. This includes the doors, windows, trunk, and other miscellaneous body seals. Small star crack at center of windshield. The refinishing work is decent but not show quality.