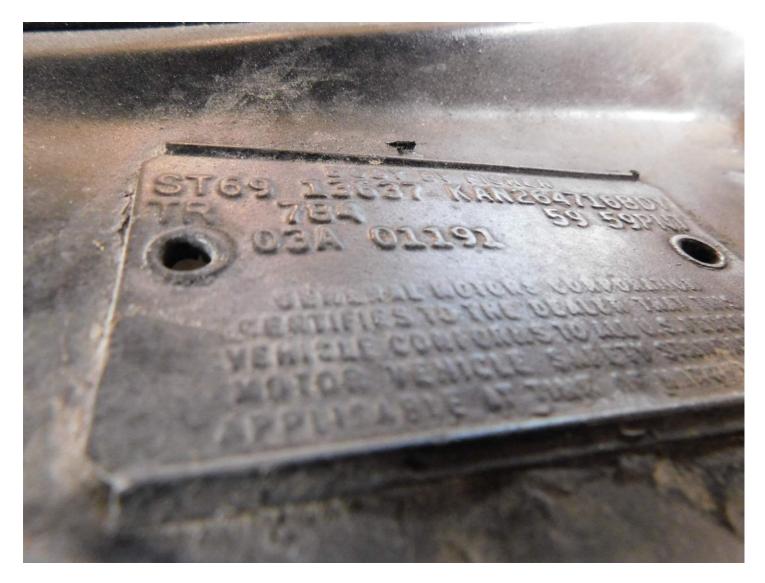

OIL PAN

Package tray underside (rust repair)

Package tray underside (rust repair)

Quarter panel inner, left

Quarter panel inner, right

Rear body panel

**VIN AT COWL** 

TRIM TAG

TRIM TAG

WHEEL L.F

TIRE, L.F

WHEEL, L.R

TIRE, L.R

WHEEL, R.R

TIRE, R.R

WHEEL, R.F