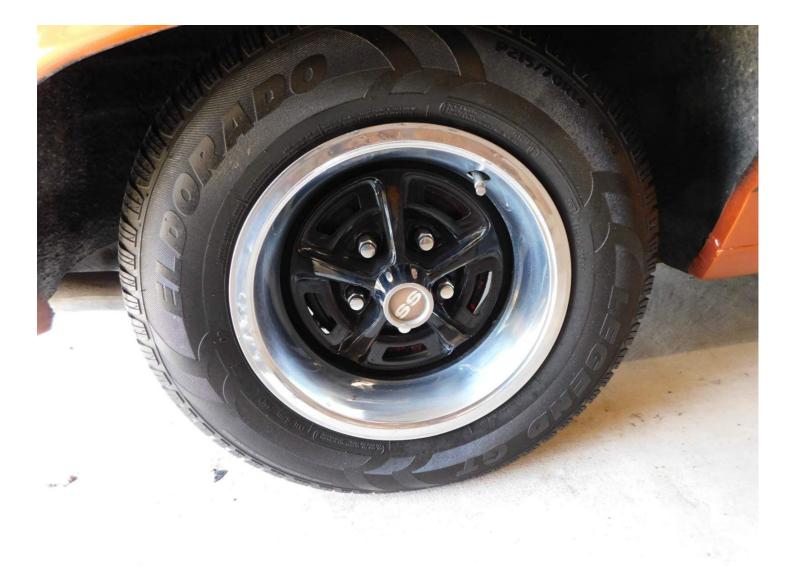

| Tire / Wheels                   |           |
|---------------------------------|-----------|
| Manufacturer                    |           |
| Driver's Front Tire             | El Dorado |
|                                 |           |
| Passenger's Front Tire          | EL DORADO |
| Driver's 1st Axle Outer<br>Tire | EL DORADO |
| Passenger's 1st Axle            |           |
| Outer Tire                      | EL DORADO |
|                                 |           |
| Size<br>Driver's Front Tire     | 215/70R14 |
|                                 |           |
| Passenger's Front Tire          | 215/70R14 |
| Driver's 1st Axle Outer         | 215/70R14 |
| Tire                            |           |
| Passenger's 1st Axle            | 215/70R14 |
| Outer Tire                      |           |
| Tire Condition                  |           |
| Driver's Front Tire             | No Issues |
| Passenger's Front Tire          | No Issues |
| Driver's 1st Axle Outer         | No Issues |
| Tire                            | NO ISSUES |
| Passenger's 1st Axle            | No Issues |
| Outer Tire                      | NOISSUES  |
| Wheel Condition                 |           |
| Driver's Front Tire             | No Issues |
| Driver's 1st Axle Outer         |           |
| Tire                            | No Issues |
| Passenger's Front Tire          | No Issues |
| Passenger's 1st Axle            |           |
| Outer Tire                      | No Issues |
| Tire Tread                      |           |
| Driver's Front Tire             | 8/32      |
| Passenger's Front Tire          | 9/32      |
| Driver's 1st Axle Outer         |           |
| Tire                            | 8/32      |
| Passenger's 1st Axle            |           |
| Outer Tire                      | 8/32      |
| Spare Tire                      | Yes       |
| spare me                        | 105       |

TRIM TAG

WHEEL L.F

TIRE, L.F

WHEEL, L.R

TIRE, L.R

WHEEL, R.R

TIRE, R.R

WHEEL, R.F