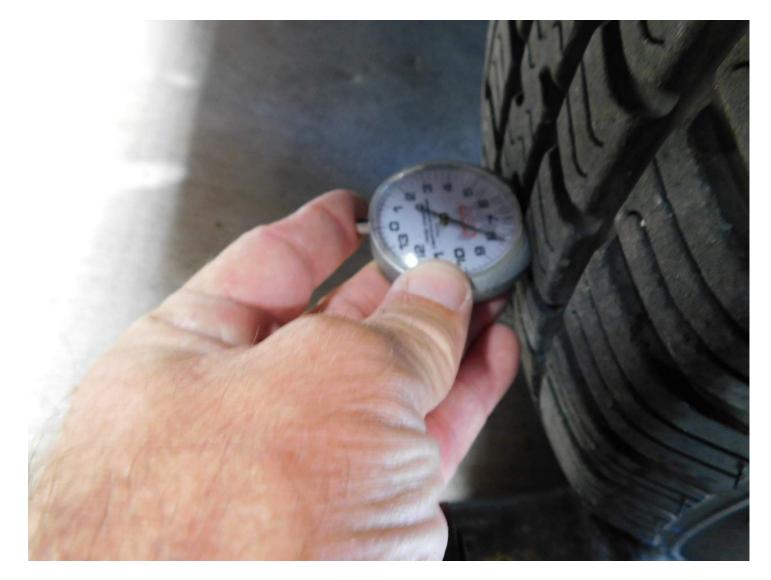

| Tire / Wheels                   |           |
|---------------------------------|-----------|
| Manufacturer                    |           |
| Driver's Front Tire             | El Dorado |
|                                 |           |
| Passenger's Front Tire          | EL DORADO |
| Driver's 1st Axle Outer<br>Tire | EL DORADO |
| Passenger's 1st Axle            |           |
| Outer Tire                      | EL DORADO |
|                                 |           |
| Size<br>Driver's Front Tire     | 215/70R14 |
|                                 |           |
| Passenger's Front Tire          | 215/70R14 |
| Driver's 1st Axle Outer         | 215/70R14 |
| Tire                            |           |
| Passenger's 1st Axle            | 215/70R14 |
| Outer Tire                      |           |
| Tire Condition                  |           |
| Driver's Front Tire             | No Issues |
| Passenger's Front Tire          | No Issues |
| Driver's 1st Axle Outer         | No Issues |
| Tire                            | NO ISSUES |
| Passenger's 1st Axle            | No Issues |
| Outer Tire                      | NOISSUES  |
| Wheel Condition                 |           |
| Driver's Front Tire             | No Issues |
| Driver's 1st Axle Outer         |           |
| Tire                            | No Issues |
| Passenger's Front Tire          | No Issues |
| Passenger's 1st Axle            |           |
| Outer Tire                      | No Issues |
| Tire Tread                      |           |
| Driver's Front Tire             | 8/32      |
| Passenger's Front Tire          | 9/32      |
| Driver's 1st Axle Outer         |           |
| Tire                            | 8/32      |
| Passenger's 1st Axle            |           |
| Outer Tire                      | 8/32      |
| Spare Tire                      | Yes       |
| spare me                        | 105       |