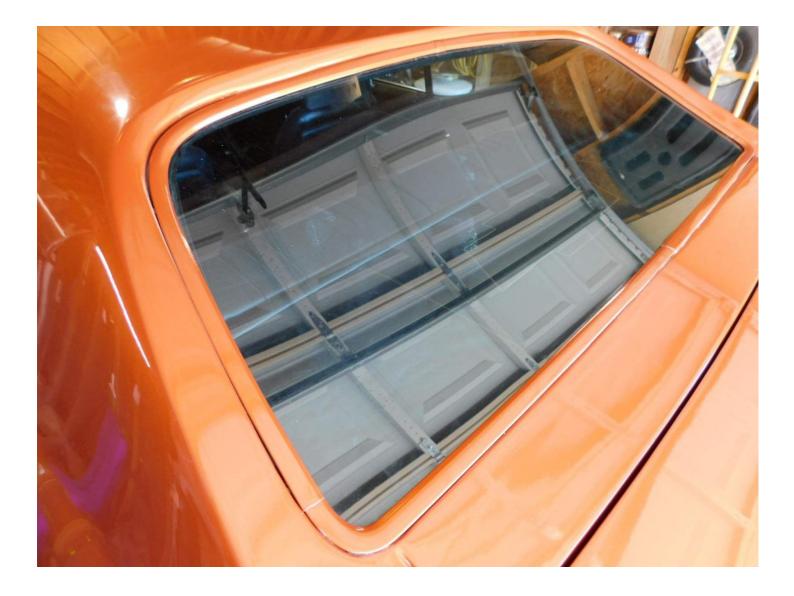

#### Summary

This classic shows well but does exhibit some issues of note. The exterior finish is fair with some minor imperfections noted. Small scuff at right front door. There are minor misc. scratches around the vehicle. Normal for mileage and most too small to see in photos. Clearcoat runs at lower right door & rt front rocker. The vehicle repaint shows dust under the paint, some orange peel, and signs of poor prep. This is sub-par workmanship. Signs of repaired rust at underside of package tray (see images). The underside shows areas of minor surface rust. See pictures. There is a paint chip on the left side rocker panel. The body seals around the windows are showing signs of age and wear. This includes the doors, windows, trunk, and other miscellaneous body seals. Small star crack at center of windshield. The refinishing work is decent but not show quality.

### Drivetrain

| Automatic  |
|------------|
| Rear Wheel |
| Drive      |
|            |

| Wiper Blades                                                                                                                                                                           | Good                                        |
|----------------------------------------------------------------------------------------------------------------------------------------------------------------------------------------|---------------------------------------------|
| <br>Windshield Washer                                                                                                                                                                  | Good                                        |
| Body Panel Alignment                                                                                                                                                                   | Good                                        |
| Scratches                                                                                                                                                                              |                                             |
| Small scuff at right front door. <sup>-</sup><br>scratches around the vehicle. N<br>and most too small to see in ph                                                                    | There are minor miso<br>Iormal for mileage  |
| Paint Condition                                                                                                                                                                        | Issues                                      |
| Clearcoat runs at lower right de<br>rocker. The vehicle repaint sho<br>paint, some orange peel, and s<br>This is sub-par workmanship.                                                  | ws dust under the                           |
| Seals                                                                                                                                                                                  | lssues                                      |
| The body seals around the wind<br>signs of age and wear. This incl<br>windows, trunk, and other misc                                                                                   | udes the doors,                             |
| Rust                                                                                                                                                                                   | Issues                                      |
| surface rust. See pictures. The<br>the left side rocker panel.<br>Exterior Lights                                                                                                      |                                             |
|                                                                                                                                                                                        | Good                                        |
|                                                                                                                                                                                        | Good                                        |
| Power Door Mirrors                                                                                                                                                                     | Good                                        |
| Power Door Mirrors<br>Bumpers<br>Underbody/Frame<br>Condition                                                                                                                          |                                             |
| Power Door Mirrors<br>Bumpers<br>Underbody/Frame<br>Condition                                                                                                                          | Good Good                                   |
| Power Door Mirrors<br>Bumpers<br>Underbody/Frame<br>Condition                                                                                                                          | Good<br>Good<br>Good<br>Issues              |
| Power Door Mirrors<br>Bumpers<br>Underbody/Frame<br>Condition<br>Glass                                                                                                                 | Good<br>Good<br>Good<br>Issues              |
| Power Door Mirrors<br>Bumpers<br>Underbody/Frame<br>Condition<br>Glass<br>Small star crack at center of wi                                                                             | Good<br>Good<br>Good<br>Issues<br>ndshield. |
| Power Door Mirrors<br>Bumpers<br>Underbody/Frame<br>Condition<br>Glass<br>Small star crack at center of wi<br>Floors<br>Rockers                                                        | Good Good Good Issues                       |
| Power Door Mirrors<br>Bumpers<br>Underbody/Frame<br>Condition<br>Glass<br>Small star crack at center of wi<br>Floors<br>Rockers<br>Quarter Panels                                      | Good Good Good Good Good Good Good Good     |
| Power Door Mirrors<br>Bumpers<br>Underbody/Frame<br>Condition<br>Glass<br>Small star crack at center of wi<br>Floors<br>Rockers<br>Quarter Panels<br>Body Filler Used                  | Good Good Good Good Good Good Good Good     |
| Power Door Mirrors<br>Bumpers<br>Underbody/Frame<br>Condition<br>Glass<br>Small star crack at center of wi<br>Floors<br>Rockers<br>Quarter Panels<br>Body Filler Used<br>Hood          | Good Good Good Good Good Good Good Good     |
| Power Door Mirrors<br>Bumpers<br>Underbody/Frame<br>Condition<br>Glass<br>Small star crack at center of wi<br>Floors<br>Rockers<br>Quarter Panels<br>Body Filler Used<br>Hood<br>Doors | Good Good Good Good Good Good Good Good     |
| Power Door Mirrors<br>Bumpers<br>Underbody/Frame<br>Condition<br>Glass<br>Small star crack at center of wi                                                                             | Good Good Good Good Good Good Good Good     |