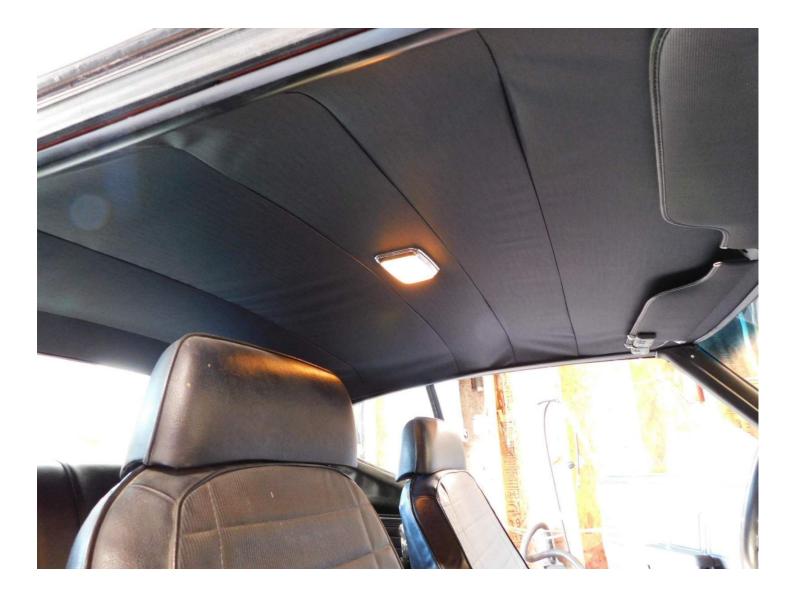

The interior looks complete but there are a few items to mention. There is light wear to the seats. Normal for mileage. The inner door panels show wear consistent with age and mileage. The interior trim shows normal wear consistent with age and mileage. The center console shows wear and tear and is being held together with zip ties. See pictures. The carpet shows normal wear consistent with age and mileage. The accessories are functional.

| Interior                                                           |                     |  |
|--------------------------------------------------------------------|---------------------|--|
| Steering Wheel                                                     | Good                |  |
| Horn                                                               | Good                |  |
| Seat Condition                                                     | Issues              |  |
| There is light wear to the seats. N                                | Normal for mileage. |  |
| Seat Belts                                                         | Good                |  |
| Radio/Navigation/DVD                                               | Good                |  |
| Inner Door Panels                                                  | lssues              |  |
| The inner door panels show wea age and mileage.                    | r consistent with   |  |
| Center Console                                                     | Issues              |  |
| The center console shows wear a being held together with zip ties. |                     |  |
| Dash                                                               | Good                |  |
| Dash Lights Working                                                | Good                |  |
| Air Conditioning                                                   | Good                |  |
| Heater                                                             | Good                |  |
| Carpet                                                             | Issues              |  |
| The carpet shows normal wear consistent with age and mileage.      |                     |  |
| Floor Mats                                                         | Good                |  |
| Signs of Smoking?                                                  | Good                |  |
| Headliner                                                          | Good                |  |
| Blower Motor                                                       | Good                |  |
| Instrument Cluster/Gauges                                          | Good                |  |
| Unusual Odors                                                      | Good                |  |
| Window Function                                                    | Good                |  |
| Interior Trim                                                      | lssues              |  |
| The interior trim shows normal wear consistent with                |                     |  |
| age and mileage.<br>Sun Visors                                     | Good                |  |
|                                                                    |                     |  |