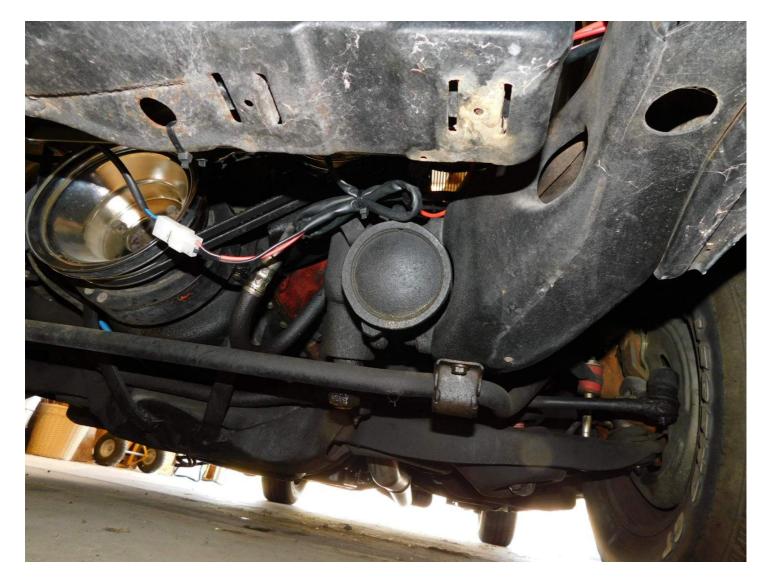

#### Vehicle Images

Rt front undercarriage

Left front undercarriage

Left side undercarriage

Left rear undercarriage

**Rear differential** 

Rt rear undercarriage

Right side undercarriage