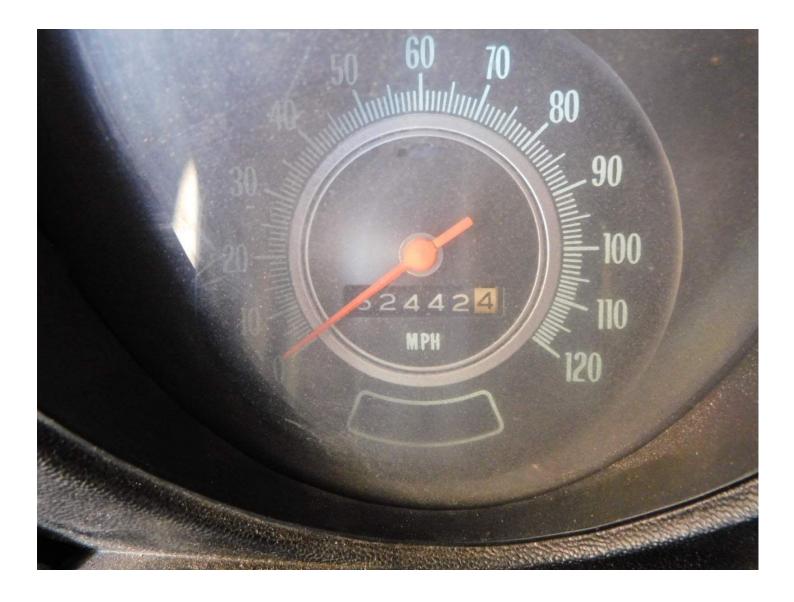

# Vehicle Information

| Year                | 1969          |
|---------------------|---------------|
| Make                | Chevrolet     |
| Model               | Chevelle      |
| VIN                 | 136379K410081 |
| Stock No.           | N/A           |
| Mileage             | 52442         |
| Engine Cylinders    | 8 Cylinder    |
| Exterior Color      | Orange        |
| Interior Color      | Black         |
| Interior Material   | Vinyl         |
| Engine Number       | N/A           |
| Transmission Number | N/A           |
| Fuel Type           | Gas           |