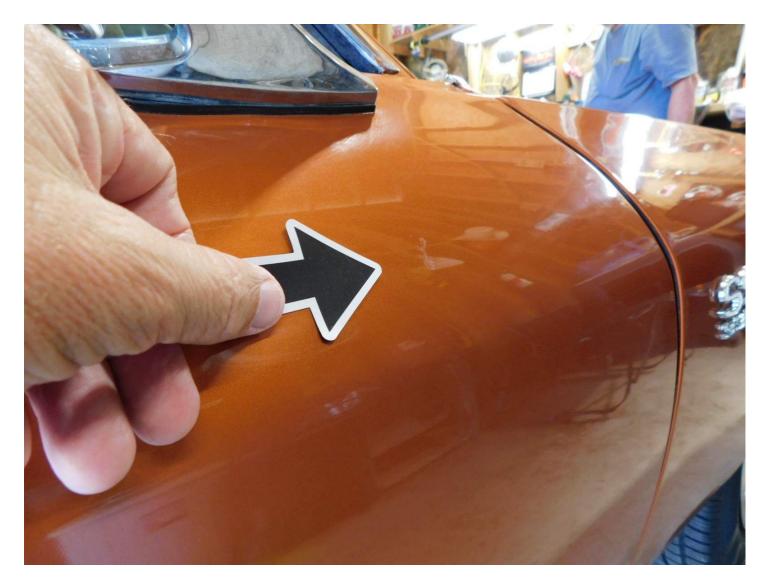

#### Summary

This classic shows well but does exhibit some issues of note. The exterior finish is fair with some minor imperfections noted. Small scuff at right front door. There are minor misc. scratches around the vehicle. Normal for mileage and most too small to see in photos. Clearcoat runs at lower right door & rt front rocker. The vehicle repaint shows dust under the paint, some orange peel, and signs of poor prep. This is sub-par workmanship. Signs of repaired rust at underside of package tray (see images). The underside shows areas of minor surface rust. See pictures. There is a paint chip on the left side rocker panel. The body seals around the windows are showing signs of age and wear. This includes the doors, windows, trunk, and other miscellaneous body seals. Small star crack at center of windshield. The refinishing work is decent but not show quality.

### Drivetrain

| Automatic  |
|------------|
| Rear Wheel |
| Drive      |
|            |

| Wiper Blades                                                                                                                                                                           | Good                                        |
|----------------------------------------------------------------------------------------------------------------------------------------------------------------------------------------|---------------------------------------------|
| <br>Windshield Washer                                                                                                                                                                  | Good                                        |
| Body Panel Alignment                                                                                                                                                                   | Good                                        |
| Scratches                                                                                                                                                                              |                                             |
| Small scuff at right front door. <sup>-</sup><br>scratches around the vehicle. N<br>and most too small to see in ph                                                                    | There are minor miso<br>Iormal for mileage  |
| Paint Condition                                                                                                                                                                        | Issues                                      |
| Clearcoat runs at lower right de<br>rocker. The vehicle repaint sho<br>paint, some orange peel, and s<br>This is sub-par workmanship.                                                  | ws dust under the                           |
| Seals                                                                                                                                                                                  | lssues                                      |
| The body seals around the wind<br>signs of age and wear. This incl<br>windows, trunk, and other misc                                                                                   | udes the doors,                             |
| Rust                                                                                                                                                                                   | Issues                                      |
| surface rust. See pictures. The<br>the left side rocker panel.<br>Exterior Lights                                                                                                      |                                             |
|                                                                                                                                                                                        | Good                                        |
|                                                                                                                                                                                        | Good                                        |
| Power Door Mirrors                                                                                                                                                                     | Good                                        |
| Power Door Mirrors<br>Bumpers<br>Underbody/Frame<br>Condition                                                                                                                          |                                             |
| Power Door Mirrors<br>Bumpers<br>Underbody/Frame<br>Condition                                                                                                                          | Good Good                                   |
| Power Door Mirrors<br>Bumpers<br>Underbody/Frame<br>Condition                                                                                                                          | Good<br>Good<br>Good<br>Issues              |
| Power Door Mirrors<br>Bumpers<br>Underbody/Frame<br>Condition<br>Glass                                                                                                                 | Good<br>Good<br>Good<br>Issues              |
| Power Door Mirrors<br>Bumpers<br>Underbody/Frame<br>Condition<br>Glass<br>Small star crack at center of wi                                                                             | Good<br>Good<br>Good<br>Issues<br>ndshield. |
| Power Door Mirrors<br>Bumpers<br>Underbody/Frame<br>Condition<br>Glass<br>Small star crack at center of wi<br>Floors<br>Rockers                                                        | Good Good Good Issues                       |
| Power Door Mirrors<br>Bumpers<br>Underbody/Frame<br>Condition<br>Glass<br>Small star crack at center of wi<br>Floors<br>Rockers<br>Quarter Panels                                      | Good Good Good Good Good Good Good Good     |
| Power Door Mirrors<br>Bumpers<br>Underbody/Frame<br>Condition<br>Glass<br>Small star crack at center of wi<br>Floors<br>Rockers<br>Quarter Panels<br>Body Filler Used                  | Good Good Good Good Good Good Good Good     |
| Power Door Mirrors<br>Bumpers<br>Underbody/Frame<br>Condition<br>Glass<br>Small star crack at center of wi<br>Floors<br>Rockers<br>Quarter Panels<br>Body Filler Used<br>Hood          | Good Good Good Good Good Good Good Good     |
| Power Door Mirrors<br>Bumpers<br>Underbody/Frame<br>Condition<br>Glass<br>Small star crack at center of wi<br>Floors<br>Rockers<br>Quarter Panels<br>Body Filler Used<br>Hood<br>Doors | Good Good Good Good Good Good Good Good     |
| Power Door Mirrors<br>Bumpers<br>Underbody/Frame<br>Condition<br>Glass<br>Small star crack at center of wi                                                                             | Good Good Good Good Good Good Good Good     |

TIRE, R.F

DIPSTICK

Console, damaged-zip ties used

**Rt door-scuffed** 

Clearcoat runs at right rocker

Clearcoat runs at rt door

Left rocker-chipped

Windshield-star crack @ center