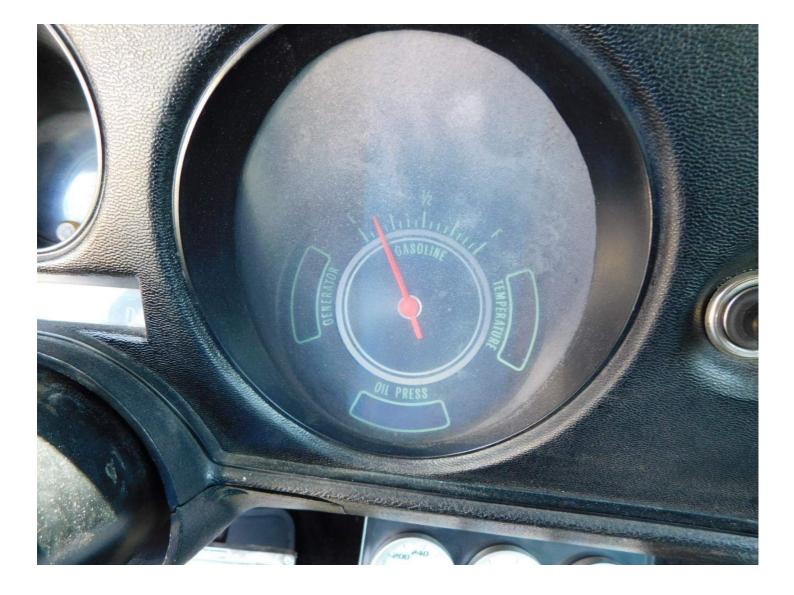

| Interior                                                           |                     |  |
|--------------------------------------------------------------------|---------------------|--|
| Steering Wheel                                                     | Good                |  |
| Horn                                                               | Good                |  |
| Seat Condition                                                     | Issues              |  |
| There is light wear to the seats. N                                | Normal for mileage. |  |
| Seat Belts                                                         | Good                |  |
| Radio/Navigation/DVD                                               | Good                |  |
| Inner Door Panels                                                  | lssues              |  |
| The inner door panels show wea age and mileage.                    | r consistent with   |  |
| Center Console                                                     | Issues              |  |
| The center console shows wear a being held together with zip ties. |                     |  |
| Dash                                                               | Good                |  |
| Dash Lights Working                                                | Good                |  |
| Air Conditioning                                                   | Good                |  |
| Heater                                                             | Good                |  |
| Carpet                                                             | Issues              |  |
| The carpet shows normal wear consistent with age and mileage.      |                     |  |
| Floor Mats                                                         | Good                |  |
| Signs of Smoking?                                                  | Good                |  |
| Headliner                                                          | Good                |  |
| Blower Motor                                                       | Good                |  |
| Instrument Cluster/Gauges                                          | Good                |  |
| Unusual Odors                                                      | Good                |  |
| Window Function                                                    | Good                |  |
| Interior Trim                                                      | lssues              |  |
| The interior trim shows normal wear consistent with                |                     |  |
| age and mileage.<br>Sun Visors                                     | Good                |  |
|                                                                    |                     |  |