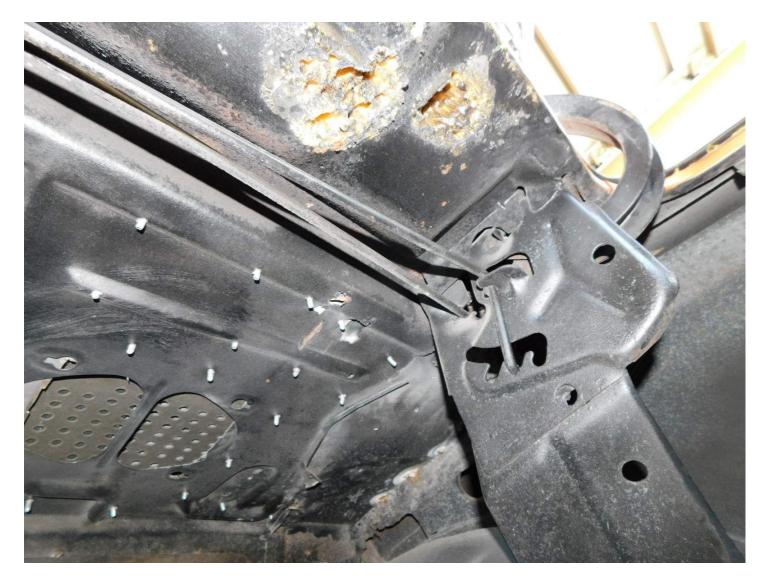

#### Summary

This classic shows well but does exhibit some issues of note. The exterior finish is fair with some minor imperfections noted. Small scuff at right front door. There are minor misc. scratches around the vehicle. Normal for mileage and most too small to see in photos. Clearcoat runs at lower right door & rt front rocker. The vehicle repaint shows dust under the paint, some orange peel, and signs of poor prep. This is sub-par workmanship. Signs of repaired rust at underside of package tray (see images). The underside shows areas of minor surface rust. See pictures. There is a paint chip on the left side rocker panel. The body seals around the windows are showing signs of age and wear. This includes the doors, windows, trunk, and other miscellaneous body seals. Small star crack at center of windshield. The refinishing work is decent but not show quality.

OIL PAN

Package tray underside (rust repair)

Package tray underside (rust repair)

Quarter panel inner, left

Quarter panel inner, right

Rear body panel

**VIN AT COWL** 

TRIM TAG