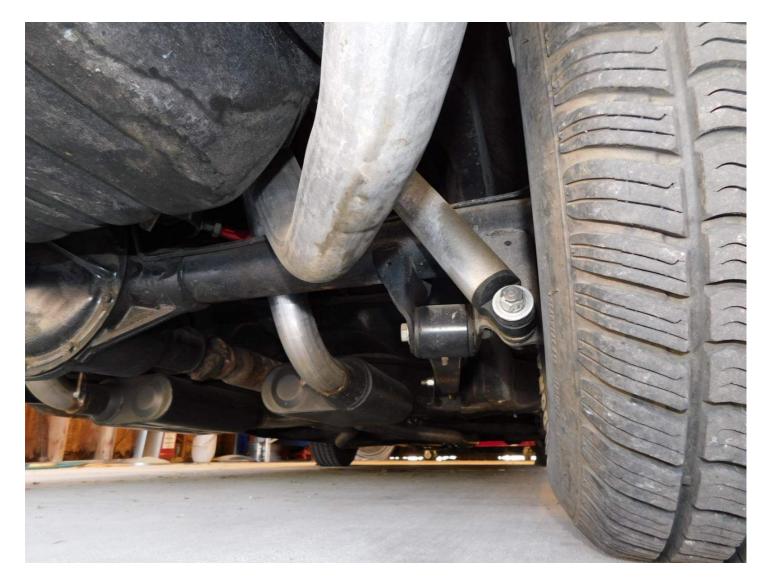

I found no issues on the test drive. The engine had plenty of power and there were no misfires or smoking. The transmission shifted as designed with no harsh engagement or slipping. The steering was responsive and the suspension was firm and the vehicle handled well. There were no abnormal vibrations or odd noises. The brakes were firm with no pulsation felt. There were no leaks found to the underside of the vehicle. See below and pictures for more info.

### Drivetrain

| Automatic  |
|------------|
| Rear Wheel |
| Drive      |
|            |

| Wiper Blades                                                                                                                                                                           | Good                                        |
|----------------------------------------------------------------------------------------------------------------------------------------------------------------------------------------|---------------------------------------------|
| <br>Windshield Washer                                                                                                                                                                  | Good                                        |
| Body Panel Alignment                                                                                                                                                                   | Good                                        |
| Scratches                                                                                                                                                                              |                                             |
| Small scuff at right front door. <sup>-</sup><br>scratches around the vehicle. N<br>and most too small to see in ph                                                                    | There are minor miso<br>Iormal for mileage  |
| Paint Condition                                                                                                                                                                        | Issues                                      |
| Clearcoat runs at lower right de<br>rocker. The vehicle repaint sho<br>paint, some orange peel, and s<br>This is sub-par workmanship.                                                  | ws dust under the                           |
| Seals                                                                                                                                                                                  | lssues                                      |
| The body seals around the wind<br>signs of age and wear. This incl<br>windows, trunk, and other misc                                                                                   | udes the doors,                             |
| Rust                                                                                                                                                                                   | Issues                                      |
| surface rust. See pictures. The<br>the left side rocker panel.<br>Exterior Lights                                                                                                      |                                             |
|                                                                                                                                                                                        | Good                                        |
|                                                                                                                                                                                        | Good                                        |
| Power Door Mirrors                                                                                                                                                                     | Good                                        |
| Power Door Mirrors<br>Bumpers<br>Underbody/Frame<br>Condition                                                                                                                          |                                             |
| Power Door Mirrors<br>Bumpers<br>Underbody/Frame<br>Condition                                                                                                                          | Good Good                                   |
| Power Door Mirrors<br>Bumpers<br>Underbody/Frame<br>Condition                                                                                                                          | Good<br>Good<br>Good<br>Issues              |
| Power Door Mirrors<br>Bumpers<br>Underbody/Frame<br>Condition<br>Glass                                                                                                                 | Good<br>Good<br>Good<br>Issues              |
| Power Door Mirrors<br>Bumpers<br>Underbody/Frame<br>Condition<br>Glass<br>Small star crack at center of wi                                                                             | Good<br>Good<br>Good<br>Issues<br>ndshield. |
| Power Door Mirrors<br>Bumpers<br>Underbody/Frame<br>Condition<br>Glass<br>Small star crack at center of wi<br>Floors<br>Rockers                                                        | Good Good Good Issues                       |
| Power Door Mirrors<br>Bumpers<br>Underbody/Frame<br>Condition<br>Glass<br>Small star crack at center of wi<br>Floors<br>Rockers<br>Quarter Panels                                      | Good Good Good Good Good Good Good Good     |
| Power Door Mirrors<br>Bumpers<br>Underbody/Frame<br>Condition<br>Glass<br>Small star crack at center of wi<br>Floors<br>Rockers<br>Quarter Panels<br>Body Filler Used                  | Good Good Good Good Good Good Good Good     |
| Power Door Mirrors<br>Bumpers<br>Underbody/Frame<br>Condition<br>Glass<br>Small star crack at center of wi<br>Floors<br>Rockers<br>Quarter Panels<br>Body Filler Used<br>Hood          | Good Good Good Good Good Good Good Good     |
| Power Door Mirrors<br>Bumpers<br>Underbody/Frame<br>Condition<br>Glass<br>Small star crack at center of wi<br>Floors<br>Rockers<br>Quarter Panels<br>Body Filler Used<br>Hood<br>Doors | Good Good Good Good Good Good Good Good     |
| Power Door Mirrors<br>Bumpers<br>Underbody/Frame<br>Condition<br>Glass<br>Small star crack at center of wi                                                                             | Good Good Good Good Good Good Good Good     |

#### Vehicle Images

Rt front undercarriage

Left front undercarriage

Left side undercarriage

Left rear undercarriage

**Rear differential** 

Rt rear undercarriage

Right side undercarriage