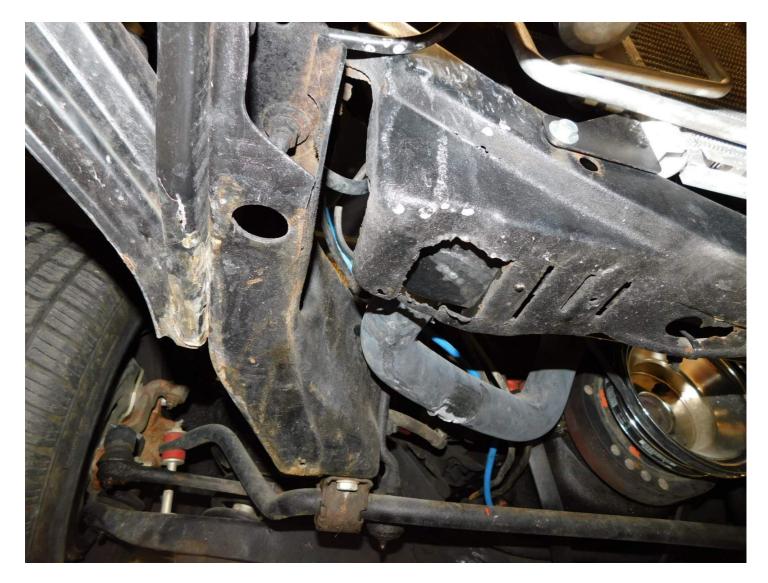

#### Summary

This classic shows well but does exhibit some issues of note. The exterior finish is fair with some minor imperfections noted. Small scuff at right front door. There are minor misc. scratches around the vehicle. Normal for mileage and most too small to see in photos. Clearcoat runs at lower right door & rt front rocker. The vehicle repaint shows dust under the paint, some orange peel, and signs of poor prep. This is sub-par workmanship. Signs of repaired rust at underside of package tray (see images). The underside shows areas of minor surface rust. See pictures. There is a paint chip on the left side rocker panel. The body seals around the windows are showing signs of age and wear. This includes the doors, windows, trunk, and other miscellaneous body seals. Small star crack at center of windshield. The refinishing work is decent but not show quality.

### Drivetrain

| Automatic  |
|------------|
| Rear Wheel |
| Drive      |
|            |

| Wiper Blades                                                                                                                                                                           | Good                                        |
|----------------------------------------------------------------------------------------------------------------------------------------------------------------------------------------|---------------------------------------------|
| <br>Windshield Washer                                                                                                                                                                  | Good                                        |
| Body Panel Alignment                                                                                                                                                                   | Good                                        |
| Scratches                                                                                                                                                                              |                                             |
| Small scuff at right front door. <sup>-</sup><br>scratches around the vehicle. N<br>and most too small to see in ph                                                                    | There are minor miso<br>Iormal for mileage  |
| Paint Condition                                                                                                                                                                        | Issues                                      |
| Clearcoat runs at lower right de<br>rocker. The vehicle repaint sho<br>paint, some orange peel, and s<br>This is sub-par workmanship.                                                  | ws dust under the                           |
| Seals                                                                                                                                                                                  | lssues                                      |
| The body seals around the wind<br>signs of age and wear. This incl<br>windows, trunk, and other misc                                                                                   | udes the doors,                             |
| Rust                                                                                                                                                                                   | Issues                                      |
| surface rust. See pictures. The<br>the left side rocker panel.<br>Exterior Lights                                                                                                      |                                             |
|                                                                                                                                                                                        | Good                                        |
|                                                                                                                                                                                        | Good                                        |
| Power Door Mirrors                                                                                                                                                                     | Good                                        |
| Power Door Mirrors<br>Bumpers<br>Underbody/Frame<br>Condition                                                                                                                          |                                             |
| Power Door Mirrors<br>Bumpers<br>Underbody/Frame<br>Condition                                                                                                                          | Good Good                                   |
| Power Door Mirrors<br>Bumpers<br>Underbody/Frame<br>Condition                                                                                                                          | Good<br>Good<br>Good<br>Issues              |
| Power Door Mirrors<br>Bumpers<br>Underbody/Frame<br>Condition<br>Glass                                                                                                                 | Good<br>Good<br>Good<br>Issues              |
| Power Door Mirrors<br>Bumpers<br>Underbody/Frame<br>Condition<br>Glass<br>Small star crack at center of wi                                                                             | Good<br>Good<br>Good<br>Issues<br>ndshield. |
| Power Door Mirrors<br>Bumpers<br>Underbody/Frame<br>Condition<br>Glass<br>Small star crack at center of wi<br>Floors<br>Rockers                                                        | Good Good Good Issues                       |
| Power Door Mirrors<br>Bumpers<br>Underbody/Frame<br>Condition<br>Glass<br>Small star crack at center of wi<br>Floors<br>Rockers<br>Quarter Panels                                      | Good Good Good Good Good Good Good Good     |
| Power Door Mirrors<br>Bumpers<br>Underbody/Frame<br>Condition<br>Glass<br>Small star crack at center of wi<br>Floors<br>Rockers<br>Quarter Panels<br>Body Filler Used                  | Good Good Good Good Good Good Good Good     |
| Power Door Mirrors<br>Bumpers<br>Underbody/Frame<br>Condition<br>Glass<br>Small star crack at center of wi<br>Floors<br>Rockers<br>Quarter Panels<br>Body Filler Used<br>Hood          | Good Good Good Good Good Good Good Good     |
| Power Door Mirrors<br>Bumpers<br>Underbody/Frame<br>Condition<br>Glass<br>Small star crack at center of wi<br>Floors<br>Rockers<br>Quarter Panels<br>Body Filler Used<br>Hood<br>Doors | Good Good Good Good Good Good Good Good     |
| Power Door Mirrors<br>Bumpers<br>Underbody/Frame<br>Condition<br>Glass<br>Small star crack at center of wi                                                                             | Good Good Good Good Good Good Good Good     |

#### Vehicle Images

Rt front undercarriage

Left front undercarriage

Left side undercarriage

Left rear undercarriage

**Rear differential** 

Rt rear undercarriage

Right side undercarriage