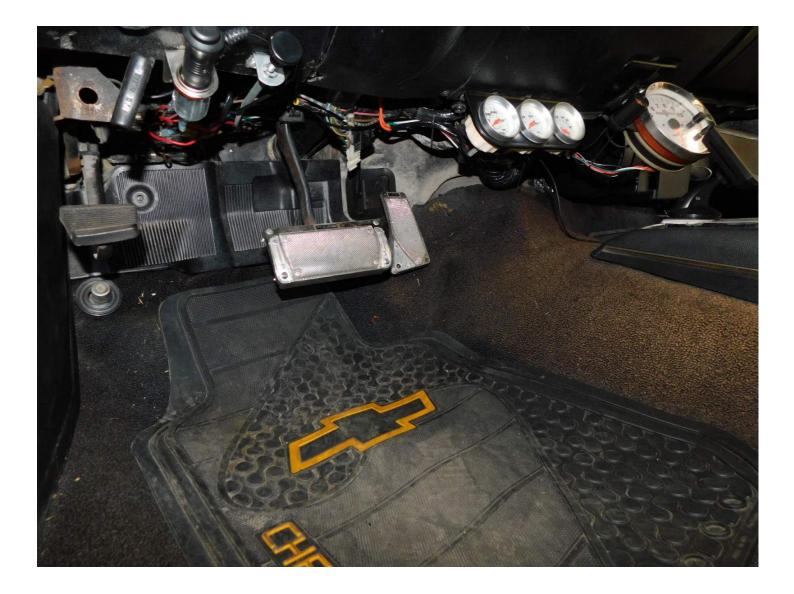

The interior looks complete but there are a few items to mention. There is light wear to the seats. Normal for mileage. The inner door panels show wear consistent with age and mileage. The interior trim shows normal wear consistent with age and mileage. The center console shows wear and tear and is being held together with zip ties. See pictures. The carpet shows normal wear consistent with age and mileage. The accessories are functional.

| Interior                                                           |                     |  |
|--------------------------------------------------------------------|---------------------|--|
| Steering Wheel                                                     | Good                |  |
| Horn                                                               | Good                |  |
| Seat Condition                                                     | Issues              |  |
| There is light wear to the seats. N                                | Normal for mileage. |  |
| Seat Belts                                                         | Good                |  |
| Radio/Navigation/DVD                                               | Good                |  |
| Inner Door Panels                                                  | lssues              |  |
| The inner door panels show wea age and mileage.                    | r consistent with   |  |
| Center Console                                                     | Issues              |  |
| The center console shows wear a being held together with zip ties. |                     |  |
| Dash                                                               | Good                |  |
| Dash Lights Working                                                | Good                |  |
| Air Conditioning                                                   | Good                |  |
| Heater                                                             | Good                |  |
| Carpet                                                             | Issues              |  |
| The carpet shows normal wear consistent with age and mileage.      |                     |  |
| Floor Mats                                                         | Good                |  |
| Signs of Smoking?                                                  | Good                |  |
| Headliner                                                          | Good                |  |
| Blower Motor                                                       | Good                |  |
| Instrument Cluster/Gauges                                          | Good                |  |
| Unusual Odors                                                      | Good                |  |
| Window Function                                                    | Good                |  |
| Interior Trim                                                      | lssues              |  |
| The interior trim shows normal wear consistent with                |                     |  |
| age and mileage.<br>Sun Visors                                     | Good                |  |
|                                                                    |                     |  |