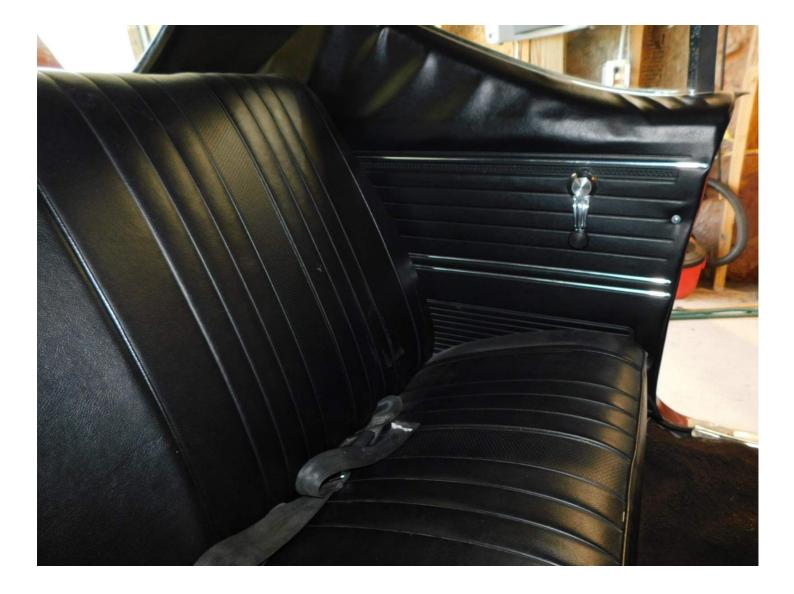

The interior looks complete but there are a few items to mention. There is light wear to the seats. Normal for mileage. The inner door panels show wear consistent with age and mileage. The interior trim shows normal wear consistent with age and mileage. The center console shows wear and tear and is being held together with zip ties. See pictures. The carpet shows normal wear consistent with age and mileage. The accessories are functional.

| Interior                                                           |                     |  |
|--------------------------------------------------------------------|---------------------|--|
| Steering Wheel                                                     | Good                |  |
| Horn                                                               | Good                |  |
| Seat Condition                                                     | Issues              |  |
| There is light wear to the seats. N                                | Normal for mileage. |  |
| Seat Belts                                                         | Good                |  |
| Radio/Navigation/DVD                                               | Good                |  |
| Inner Door Panels                                                  | lssues              |  |
| The inner door panels show wea age and mileage.                    | r consistent with   |  |
| Center Console                                                     | Issues              |  |
| The center console shows wear a being held together with zip ties. |                     |  |
| Dash                                                               | Good                |  |
| Dash Lights Working                                                | Good                |  |
| Air Conditioning                                                   | Good                |  |
| Heater                                                             | Good                |  |
| Carpet                                                             | Issues              |  |
| The carpet shows normal wear consistent with age and mileage.      |                     |  |
| Floor Mats                                                         | Good                |  |
| Signs of Smoking?                                                  | Good                |  |
| Headliner                                                          | Good                |  |
| Blower Motor                                                       | Good                |  |
| Instrument Cluster/Gauges                                          | Good                |  |
| Unusual Odors                                                      | Good                |  |
| Window Function                                                    | Good                |  |
| Interior Trim                                                      | lssues              |  |
| The interior trim shows normal wear consistent with                |                     |  |
| age and mileage.<br>Sun Visors                                     | Good                |  |
|                                                                    |                     |  |