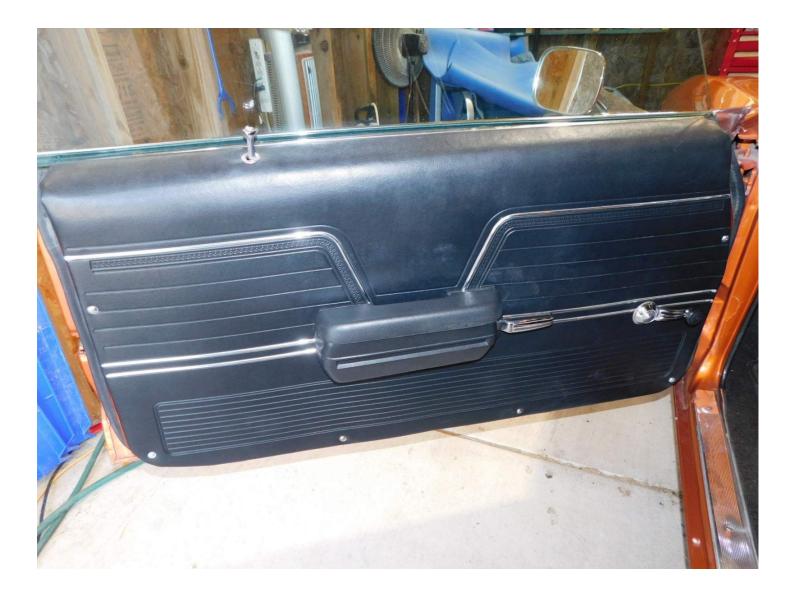

The interior looks complete but there are a few items to mention. There is light wear to the seats. Normal for mileage. The inner door panels show wear consistent with age and mileage. The interior trim shows normal wear consistent with age and mileage. The center console shows wear and tear and is being held together with zip ties. See pictures. The carpet shows normal wear consistent with age and mileage. The accessories are functional.

| Interior                                                           |                     |  |
|--------------------------------------------------------------------|---------------------|--|
| Steering Wheel                                                     | Good                |  |
| Horn                                                               | Good                |  |
| Seat Condition                                                     | Issues              |  |
| There is light wear to the seats. N                                | Normal for mileage. |  |
| Seat Belts                                                         | Good                |  |
| Radio/Navigation/DVD                                               | Good                |  |
| Inner Door Panels                                                  | lssues              |  |
| The inner door panels show wea age and mileage.                    | r consistent with   |  |
| Center Console                                                     | Issues              |  |
| The center console shows wear a being held together with zip ties. |                     |  |
| Dash                                                               | Good                |  |
| Dash Lights Working                                                | Good                |  |
| Air Conditioning                                                   | Good                |  |
| Heater                                                             | Good                |  |
| Carpet                                                             | Issues              |  |
| The carpet shows normal wear consistent with age and mileage.      |                     |  |
| Floor Mats                                                         | Good                |  |
| Signs of Smoking?                                                  | Good                |  |
| Headliner                                                          | Good                |  |
| Blower Motor                                                       | Good                |  |
| Instrument Cluster/Gauges                                          | Good                |  |
| Unusual Odors                                                      | Good                |  |
| Window Function                                                    | Good                |  |
| Interior Trim                                                      | lssues              |  |
| The interior trim shows normal wear consistent with                |                     |  |
| age and mileage.<br>Sun Visors                                     | Good                |  |
|                                                                    |                     |  |