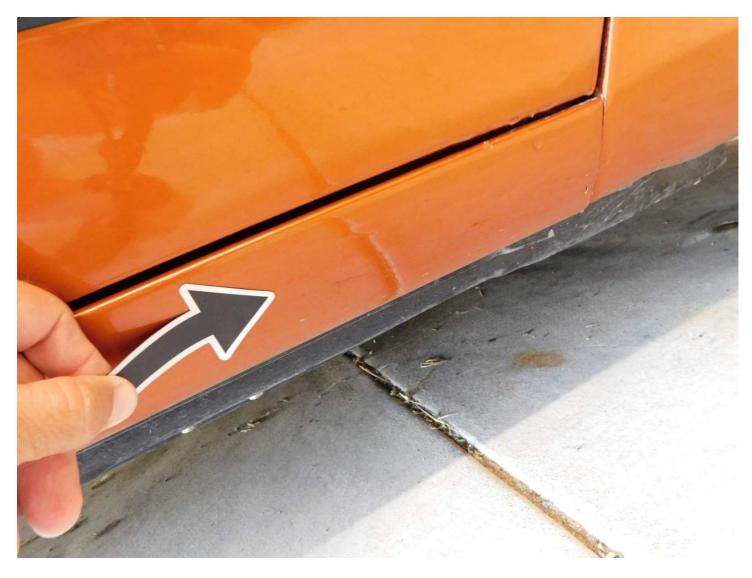

#### Summary

This classic shows well but does exhibit some issues of note. The exterior finish is fair with some minor imperfections noted. Small scuff at right front door. There are minor misc. scratches around the vehicle. Normal for mileage and most too small to see in photos. Clearcoat runs at lower right door & rt front rocker. The vehicle repaint shows dust under the paint, some orange peel, and signs of poor prep. This is sub-par workmanship. Signs of repaired rust at underside of package tray (see images). The underside shows areas of minor surface rust. See pictures. There is a paint chip on the left side rocker panel. The body seals around the windows are showing signs of age and wear. This includes the doors, windows, trunk, and other miscellaneous body seals. Small star crack at center of windshield. The refinishing work is decent but not show quality.

### Drivetrain

| Automatic  |
|------------|
| Rear Wheel |
| Drive      |
|            |

| Wiper Blades                                                                                                                                                                           | Good                                        |
|----------------------------------------------------------------------------------------------------------------------------------------------------------------------------------------|---------------------------------------------|
| <br>Windshield Washer                                                                                                                                                                  | Good                                        |
| Body Panel Alignment                                                                                                                                                                   | Good                                        |
| Scratches                                                                                                                                                                              |                                             |
| Small scuff at right front door. <sup>-</sup><br>scratches around the vehicle. N<br>and most too small to see in ph                                                                    | There are minor miso<br>Iormal for mileage  |
| Paint Condition                                                                                                                                                                        | Issues                                      |
| Clearcoat runs at lower right de<br>rocker. The vehicle repaint sho<br>paint, some orange peel, and s<br>This is sub-par workmanship.                                                  | ws dust under the                           |
| Seals                                                                                                                                                                                  | lssues                                      |
| The body seals around the wind<br>signs of age and wear. This incl<br>windows, trunk, and other misc                                                                                   | udes the doors,                             |
| Rust                                                                                                                                                                                   | Issues                                      |
| surface rust. See pictures. The<br>the left side rocker panel.<br>Exterior Lights                                                                                                      |                                             |
|                                                                                                                                                                                        | Good                                        |
|                                                                                                                                                                                        | Good                                        |
| Power Door Mirrors                                                                                                                                                                     | Good                                        |
| Power Door Mirrors<br>Bumpers<br>Underbody/Frame<br>Condition                                                                                                                          |                                             |
| Power Door Mirrors<br>Bumpers<br>Underbody/Frame<br>Condition                                                                                                                          | Good Good                                   |
| Power Door Mirrors<br>Bumpers<br>Underbody/Frame<br>Condition                                                                                                                          | Good<br>Good<br>Good<br>Issues              |
| Power Door Mirrors<br>Bumpers<br>Underbody/Frame<br>Condition<br>Glass                                                                                                                 | Good<br>Good<br>Good<br>Issues              |
| Power Door Mirrors<br>Bumpers<br>Underbody/Frame<br>Condition<br>Glass<br>Small star crack at center of wi                                                                             | Good<br>Good<br>Good<br>Issues<br>ndshield. |
| Power Door Mirrors<br>Bumpers<br>Underbody/Frame<br>Condition<br>Glass<br>Small star crack at center of wi<br>Floors<br>Rockers                                                        | Good Good Good Issues                       |
| Power Door Mirrors<br>Bumpers<br>Underbody/Frame<br>Condition<br>Glass<br>Small star crack at center of wi<br>Floors<br>Rockers<br>Quarter Panels                                      | Good Good Good Good Good Good Good Good     |
| Power Door Mirrors<br>Bumpers<br>Underbody/Frame<br>Condition<br>Glass<br>Small star crack at center of wi<br>Floors<br>Rockers<br>Quarter Panels<br>Body Filler Used                  | Good Good Good Good Good Good Good Good     |
| Power Door Mirrors<br>Bumpers<br>Underbody/Frame<br>Condition<br>Glass<br>Small star crack at center of wi<br>Floors<br>Rockers<br>Quarter Panels<br>Body Filler Used<br>Hood          | Good Good Good Good Good Good Good Good     |
| Power Door Mirrors<br>Bumpers<br>Underbody/Frame<br>Condition<br>Glass<br>Small star crack at center of wi<br>Floors<br>Rockers<br>Quarter Panels<br>Body Filler Used<br>Hood<br>Doors | Good Good Good Good Good Good Good Good     |
| Power Door Mirrors<br>Bumpers<br>Underbody/Frame<br>Condition<br>Glass<br>Small star crack at center of wi                                                                             | Good Good Good Good Good Good Good Good     |

TIRE, R.F

DIPSTICK

Console, damaged-zip ties used

**Rt door-scuffed** 

Clearcoat runs at right rocker

Clearcoat runs at rt door

Left rocker-chipped

Windshield-star crack @ center