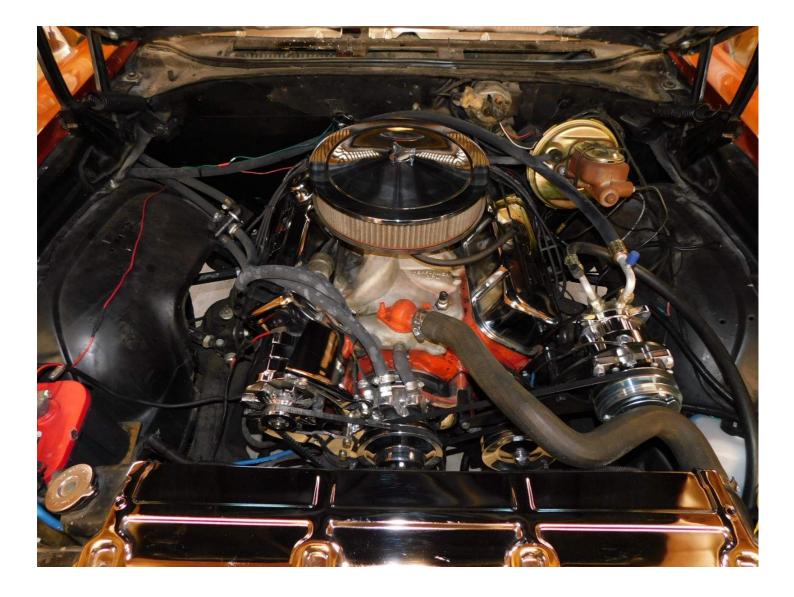

I found no issues on the test drive. The engine had plenty of power and there were no misfires or smoking. The transmission shifted as designed with no harsh engagement or slipping. The steering was responsive and the suspension was firm and the vehicle handled well. There were no abnormal vibrations or odd noises. The brakes were firm with no pulsation felt. There were no leaks found to the underside of the vehicle. See below and pictures for more info.

| Chrome | Good |
|--------|------|
|        |      |

| Air FilterGoodBattery ConditionGoodCharging SystemGoodCooling Fan ConditionGoodMechanical/ElectronicGoodHoses and ClampsGoodAge/CrackingGoodRadiator ConditionGoodEngine Coolant ConditionGoodBeltsGoodPower Steering SystemGoodPower Steering FluidGoodConditionGoodEngine Oil ConditionGoodEngine Oil LeaksGoodTransmission Fluid LeaksGoodBrake System ConditionGoodBrake Fluid LeaksGoodDifferential leaksGoodShocks and bushings<br>Condition. Leaking?GoodBall Joints and Tie RodsGoodRadiator Cap Sealing<br>ProperlyGoodCoolant LeaksGood | Mechanical               |      |
|---------------------------------------------------------------------------------------------------------------------------------------------------------------------------------------------------------------------------------------------------------------------------------------------------------------------------------------------------------------------------------------------------------------------------------------------------------------------------------------------------------------------------------------------------|--------------------------|------|
| Charging SystemGoodCooling Fan Condition<br>Mechanical/ElectronicGoodHoses and Clamps<br>Age/CrackingGoodRadiator ConditionGoodEngine Coolant ConditionGoodBeltsGoodPower Steering SystemGoodPower Steering Fluid<br>ConditionGoodEngine Oil ConditionGoodEngine Oil LeaksGoodTransmission Fluid<br>ConditionGoodTransmission Fluid LeaksGoodBrake System ConditionGoodBrake Fluid LeaksGoodDifferential leaksGoodShocks and bushings<br>Condition. Leaking?GoodBall Joints and Tie RodsGoodRadiator Cap Sealing<br>ProperlyGood                  | Air Filter               | Good |
| Cooling Fan Condition<br>Mechanical/ElectronicGoodHoses and Clamps<br>Age/CrackingGoodRadiator ConditionGoodEngine Coolant ConditionGoodBeltsGoodPower Steering SystemGoodPower Steering Fluid<br>ConditionGoodEngine Oil ConditionGoodEngine Oil LeaksGoodTransmission Fluid<br>ConditionGoodTransmission Fluid LeaksGoodBrake System ConditionGoodBrake Fluid LeaksGoodDifferential leaksGoodShocks and bushings<br>Condition. Leaking?GoodBall Joints and Tie RodsGoodRadiator Cap Sealing<br>ProperlyGood                                     | Battery Condition        | Good |
| Mechanical/ElectronicGoodHoses and Clamps<br>Age/CrackingGoodRadiator ConditionGoodEngine Coolant ConditionGoodBeltsGoodPower Steering SystemGoodPower Steering Fluid<br>ConditionGoodEngine Oil ConditionGoodEngine Oil LeaksGoodTransmission Fluid<br>ConditionGoodTransmission Fluid LeaksGoodBrake System ConditionGoodBrake Fluid LeaksGoodDifferential leaksGoodShocks and bushings<br>Condition. Leaking?GoodBall Joints and Tie RodsGoodRadiator Cap Sealing<br>ProperlyGood                                                              | Charging System          | Good |
| Age/CrackingGoodRadiator ConditionGoodEngine Coolant ConditionGoodBeltsGoodPower Steering SystemGoodPower Steering FluidGoodConditionGoodEngine Oil ConditionGoodEngine Oil LeaksGoodTransmission FluidGoodConditionGoodTransmission Fluid LeaksGoodBrake System ConditionGoodBrake Fluid LeaksGoodDifferential leaksGoodMuffler SystemGoodShocks and bushings<br>Condition. Leaking?GoodBall Joints and Tie RodsGoodRadiator Cap Sealing<br>ProperlyGood                                                                                         | -                        | Good |
| Engine Coolant ConditionGoodBeltsGoodPower Steering SystemGoodPower Steering Fluid<br>ConditionGoodEngine Oil ConditionGoodEngine Oil LeaksGoodTransmission Fluid<br>ConditionGoodTransmission Fluid<br>ConditionGoodTransmission Fluid LeaksGoodBrake System ConditionGoodBrake Fluid LeaksGoodDifferential leaksGoodMuffler SystemGoodShocks and bushings<br>Condition. Leaking?GoodBall Joints and Tie RodsGoodRadiator Cap Sealing<br>ProperlyGood                                                                                            |                          | Good |
| BeltsGoodPower Steering SystemGoodPower Steering Fluid<br>ConditionGoodEngine Oil ConditionGoodEngine Oil LeaksGoodTransmission Fluid<br>ConditionGoodTransmission Fluid LeaksGoodTransmission Fluid LeaksGoodBrake System ConditionGoodBrake Fluid LeaksGoodDifferential leaksGoodMuffler SystemGoodShocks and bushings<br>Condition. Leaking?GoodBall Joints and Tie RodsGoodRadiator Cap Sealing<br>ProperlyGood                                                                                                                               | Radiator Condition       | Good |
| Power Steering SystemGoodPower Steering Fluid<br>ConditionGoodEngine Oil ConditionGoodEngine Oil LeaksGoodTransmission Fluid<br>ConditionGoodTransmission Fluid LeaksGoodBrake System ConditionGoodBrake Fluid LeaksGoodDifferential leaksGoodMuffler SystemGoodShocks and bushings<br>Condition. Leaking?GoodBall Joints and Tie RodsGoodRadiator Cap Sealing<br>ProperlyGood                                                                                                                                                                    | Engine Coolant Condition | Good |
| Power Steering Fluid<br>ConditionGoodEngine Oil ConditionGoodEngine Oil LeaksGoodTransmission Fluid<br>ConditionGoodTransmission Fluid LeaksGoodBrake System ConditionGoodBrake Fluid LeaksGoodDifferential leaksGoodMuffler SystemGoodShocks and bushings<br>Condition. Leaking?GoodBall Joints and Tie RodsGoodRadiator Cap Sealing<br>ProperlyGood                                                                                                                                                                                             | Belts                    | Good |
| ConditionGoodEngine Oil ConditionGoodEngine Oil LeaksGoodTransmission Fluid<br>ConditionGoodTransmission Fluid LeaksGoodBrake System ConditionGoodBrake Fluid LeaksGoodDifferential leaksGoodMuffler SystemGoodShocks and bushings<br>Condition. Leaking?GoodBall Joints and Tie RodsGoodRadiator Cap Sealing<br>ProperlyGood                                                                                                                                                                                                                     | Power Steering System    | Good |
| Engine Oil LeaksGoodTransmission Fluid<br>ConditionGoodTransmission Fluid LeaksGoodBrake System ConditionGoodBrake System ConditionGoodBrake Fluid LeaksGoodDifferential leaksGoodMuffler SystemGoodShocks and bushings<br>Condition. Leaking?GoodBall Joints and Tie RodsGoodRadiator Cap Sealing<br>ProperlyGood                                                                                                                                                                                                                                | -                        | Good |
| Transmission Fluid<br>ConditionGoodTransmission Fluid LeaksGoodBrake System ConditionGoodBrake Fluid LeaksGoodDifferential leaksGoodMuffler SystemGoodShocks and bushings<br>Condition. Leaking?GoodBall Joints and Tie RodsGoodRadiator Cap Sealing<br>ProperlyGood                                                                                                                                                                                                                                                                              | Engine Oil Condition     | Good |
| ConditionGoodTransmission Fluid LeaksGoodBrake System ConditionGoodBrake Fluid LeaksGoodDifferential leaksGoodMuffler SystemGoodShocks and bushings<br>Condition. Leaking?GoodBall Joints and Tie RodsGoodRadiator Cap Sealing<br>ProperlyGood                                                                                                                                                                                                                                                                                                    | Engine Oil Leaks         | Good |
| Brake System ConditionGoodBrake Fluid LeaksGoodDifferential leaksGoodMuffler SystemGoodShocks and bushings<br>Condition. Leaking?GoodBall Joints and Tie RodsGoodRadiator Cap Sealing<br>ProperlyGood                                                                                                                                                                                                                                                                                                                                             |                          | Good |
| Brake Fluid LeaksGoodDifferential leaksGoodMuffler SystemGoodShocks and bushings<br>Condition. Leaking?GoodBall Joints and Tie RodsGoodRadiator Cap Sealing<br>ProperlyGood                                                                                                                                                                                                                                                                                                                                                                       | Transmission Fluid Leaks | Good |
| Differential leaksGoodMuffler SystemGoodShocks and bushings<br>Condition. Leaking?GoodBall Joints and Tie RodsGoodRadiator Cap Sealing<br>ProperlyGood                                                                                                                                                                                                                                                                                                                                                                                            | Brake System Condition   | Good |
| Muffler SystemGoodShocks and bushings<br>Condition. Leaking?GoodBall Joints and Tie RodsGoodRadiator Cap Sealing<br>ProperlyGood                                                                                                                                                                                                                                                                                                                                                                                                                  | Brake Fluid Leaks        | Good |
| Shocks and bushings     Good       Condition. Leaking?     Good       Ball Joints and Tie Rods     Good       Radiator Cap Sealing     Good       Properly     Good                                                                                                                                                                                                                                                                                                                                                                               | Differential leaks       | Good |
| Condition. Leaking?GoodBall Joints and Tie RodsGoodRadiator Cap Sealing<br>ProperlyGood                                                                                                                                                                                                                                                                                                                                                                                                                                                           | Muffler System           | Good |
| Radiator Cap Sealing<br>Properly Good                                                                                                                                                                                                                                                                                                                                                                                                                                                                                                             | 0                        | Good |
| Properly Good                                                                                                                                                                                                                                                                                                                                                                                                                                                                                                                                     | Ball Joints and Tie Rods | Good |
| Coolant Leaks Good                                                                                                                                                                                                                                                                                                                                                                                                                                                                                                                                |                          | Good |
|                                                                                                                                                                                                                                                                                                                                                                                                                                                                                                                                                   | Coolant Leaks            | Good |