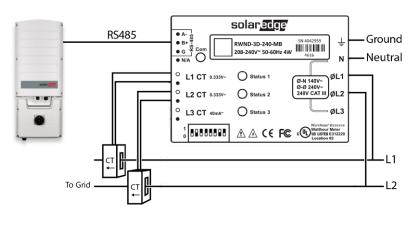

### Connecting the Energy Meter

<sup>\*</sup> Current Transformers (CTs) should be ordered separately: SEACT0750-200NA-20 (200A); SEACT1250-400NA-20 (400A). Each comes in boxes of 20.