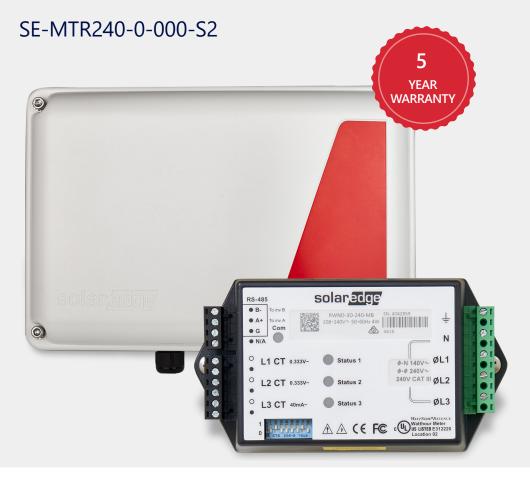

### **Energy Meter for Residential Installations**

- Simple installation and connectivity
- Type NEMA 3R enclosure for outdoor protection
- Provides high accuracy meter readings
- Communicates over RS485 to provide monitoring data
- Suitable for export limitation, consumption monitoring and StorEdgeTM applications

# / Energy Meter with Modbus Connection for North America

SE-MTR240-0-000-S2

|                                              | SE-MTR240-0-000-S2                     | UNITS   |
|----------------------------------------------|----------------------------------------|---------|
| METER ELECTRICAL SERVICE                     |                                        |         |
| Meter Operating Voltage Range - Line to Line | 211 - 264                              | Vac     |
| AC Frequency                                 | 60                                     | Hz      |
| Grids Supported                              | L1 / L2 / N / PE                       |         |
| Power Consumption (typ.)                     | 1.2                                    | W       |
| COMMUNICATION                                |                                        | ·       |
| Meter Communication Interfaces               | RS485                                  |         |
| Response Time                                | ≤1 sec                                 |         |
| Device ID (Modbus)                           | 2                                      |         |
| METER ACCURACY (@77°F / 25°C , PF:0.7- 1)    |                                        |         |
| 1% - 100% of Rated CT Current                | ±1.0                                   | %       |
| STANDARD COMPLIANCE                          |                                        |         |
| Safety                                       | UL508A                                 |         |
| Emissions                                    | FCC part15 class B                     |         |
| INSTALLATION SPECIFICATIONS                  |                                        | ·       |
| Dimensions (HxWxD)                           | 8.1 x 12.4 x 4.6 / 206.6 x 316 x 117.5 | in / mm |
| Weight                                       | 3.9 / 1.8                              | lb/kg   |
| Operating Temperature Range                  | -40 to +131 / -40 to +55               | °F / °C |
| Protection Rating                            | NEMA Type 3R                           |         |
| Conduit Entry Diameters                      | 0.75 / 1                               | in / mm |
| Mounting Type                                | Wall mount                             |         |