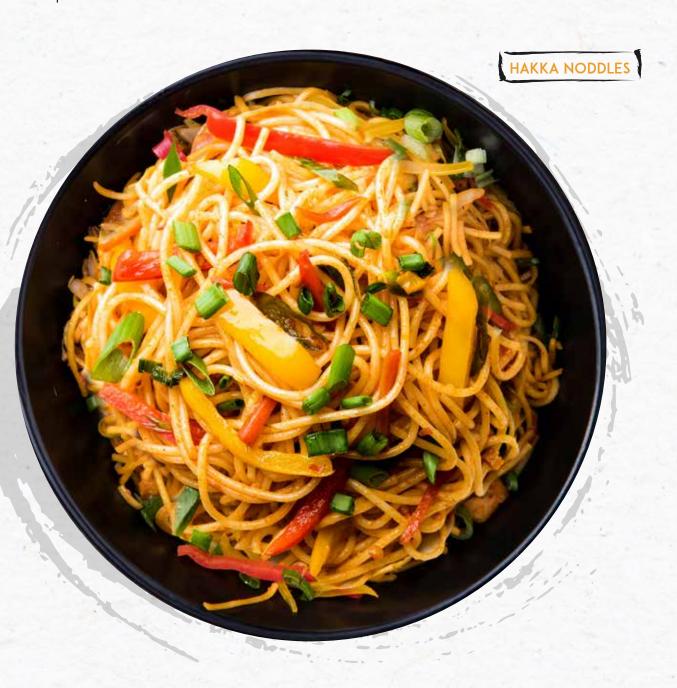

# RICE & NOODLES

| JASMINE RICE                                        | AED 25   |
|-----------------------------------------------------|----------|
| FRIED RICE plain or szechwan • with a choice of     |          |
| vegetables or egg<br>prawns or chicken              | 35<br>40 |
| TOSSED NOODLE  hakka or szechwan • with a choice of |          |
| vegetables or egg<br>prawns or chicken              | 35<br>40 |