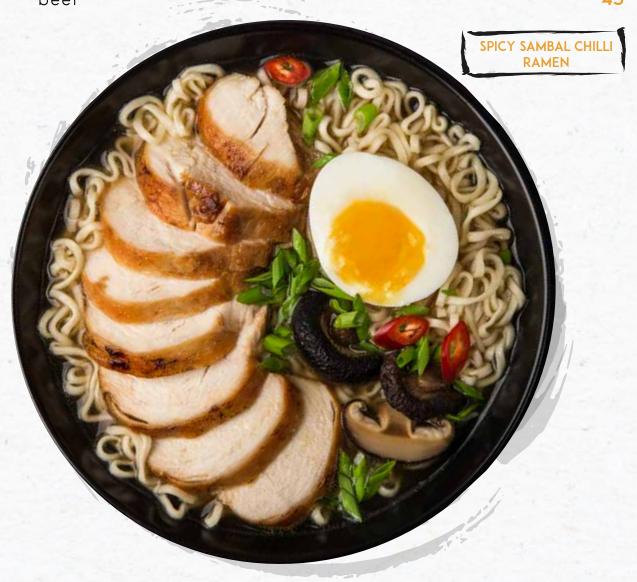

### SPICY SAMBAL CHILLI RAMEN >

ramen noodles, beansprouts, spring onions and coriander with a choice of fried tofu

chicken

beef

All prices are in AED inclusive of 7% municipality fees, 10% service charge and 5% VAT