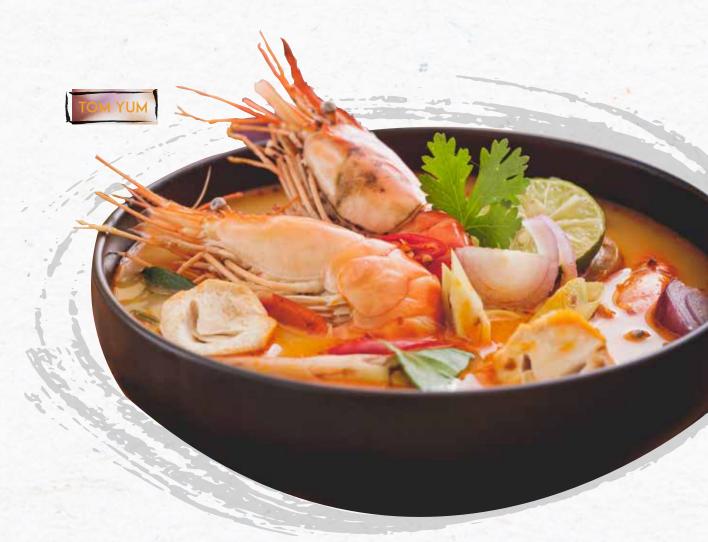

### TOM YUM

traditional thai soup flavoured with lemon grass, galangal and kaffir lime leaves with a choice of chicken or prawns