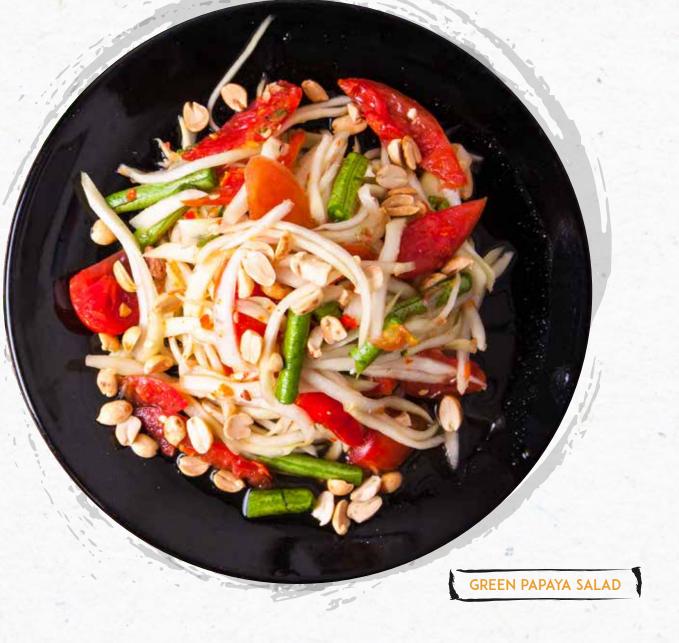

# SALADS

| SALADS                                                                                                    | 4.50      |
|-----------------------------------------------------------------------------------------------------------|-----------|
| YUM TALAY RUAM MIT 👀                                                                                      | AED<br>45 |
| spicy thai seafood salad, shrimps, scallops, mussels, squid, vegetables, sriracha and                     |           |
| lemon garlic                                                                                              |           |
| YASAI SALAD Ø                                                                                             | 26        |
| mixed asian greens, edamame, seaweed and cherry tomatoes tossed with homemade apple dressing              |           |
| GREEN PAPAYA SALAD ) &                                                                                    | 25        |
| green papaya salad, garlic, long beans, tomatoes, carrots, peanuts, thai chilli and dried shrimp dressing |           |