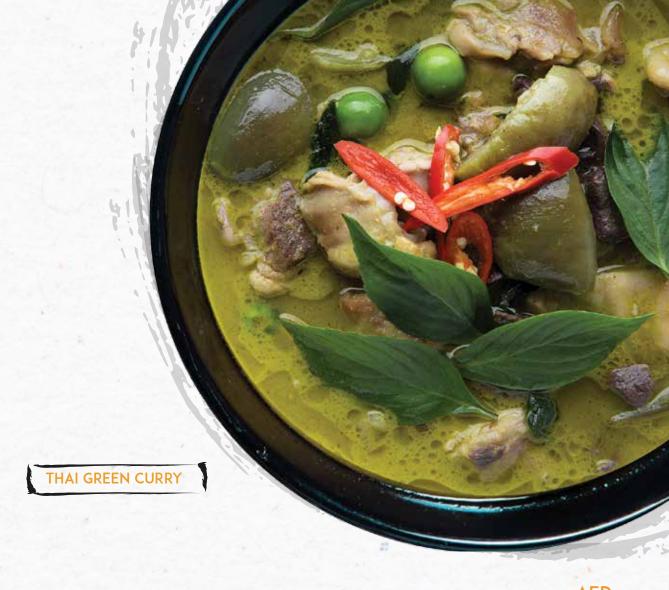

### SINGAPORE BEEF WITH BLACK PEPPER >

50

stir fried beef tenderloin in black pepper sauce with mixed bell peppers

All prices are in AED inclusive of 7% municipality fees, 10% service charge and 5% VAT

| GOCHUJANG LAMB CHOPS grilled lamb chops marinated with gochujang pepper paste, sweet sriracha and caramelized lemon                                                 | 110            |
|---------------------------------------------------------------------------------------------------------------------------------------------------------------------|----------------|
| THAI RED   GREEN CURRY )  long beans, eggplant, red chilli, lemon leaf and sweet basil along with jasmine rice and a choice of vegetables or chicken beef or prawns | 60<br>65       |
| MAPO TOFU   silken tofu, spring onions, chilli flakes                                                                                                               | 60             |
| STIR FRIED TO YOUR DELIGHT with oyster sauce   chilli garlic   sweet & sour   black pepper asian vegetables chicken, fish or prawns beef                            | 40<br>45<br>50 |