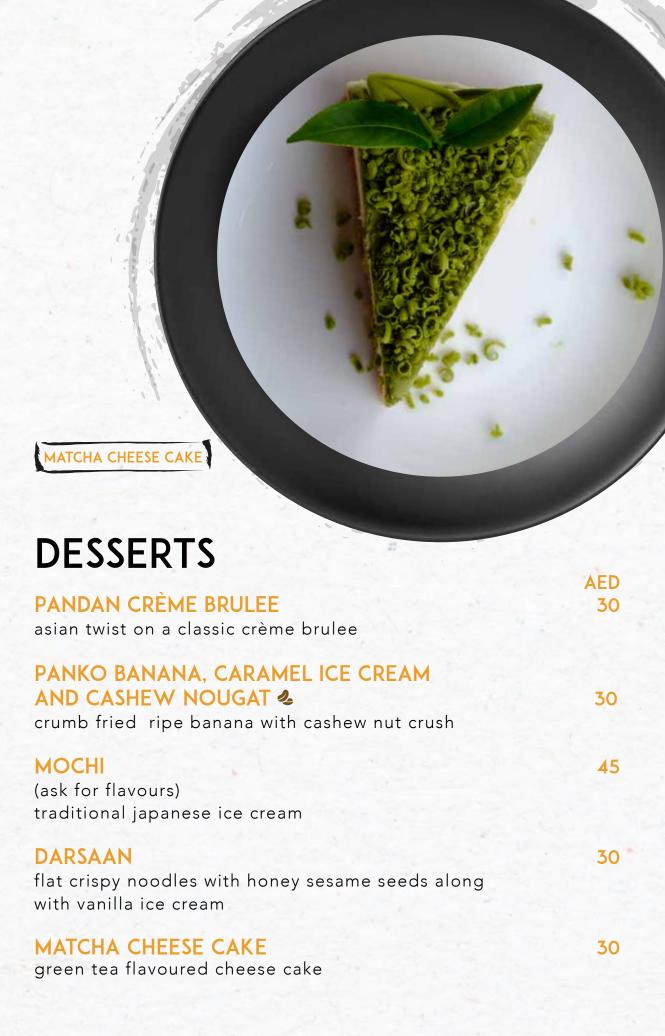

|
| MAPO TOFU   silken tofu, spring onions, chilli flakes                                                                                                               | 60             |
| STIR FRIED TO YOUR DELIGHT with oyster sauce   chilli garlic   sweet & sour   black pepper asian vegetables chicken, fish or prawns beef                            | 40<br>45<br>50 |

# RICE & NOODLES

| JASMINE RICE                                        | AED 25   |
|-----------------------------------------------------|----------|
| FRIED RICE plain or szechwan • with a choice of     |          |
| vegetables or egg<br>prawns or chicken              | 35<br>40 |
| TOSSED NOODLE  hakka or szechwan • with a choice of |          |
| vegetables or egg<br>prawns or chicken              | 35<br>40 |







## SIGNATURE COCKTAILS

**AED 45** 

### THE SHANGHAI SWIZZLE

captain morgan spiced rum, green tea infused cherry liqueur, mango juice, grenadine syrup, angostura bitter, lime and mint.

### NIHONSHU DAISY

jose cuervo gold tequila, gekkeikan josen karakuchi sake, honey syrup, orange bitter

### SHISO-WARI

gekkeikan josen karakuchi sake, sochu infused ginger, lemon juice, togarashi, passion fruit puree

### **MOUHITOTSU NEGRONI**

gin, umeshu, campari infused with ginger and orange zest

#### **BLOSSOM SEASON**

bacardi white rum, aperol infused strawberry, elder flower syrup, soda

### MOCKTAILS WATERMELON YUZU

**AED 25** 

watermelon & yuzu puree, coconut water, apple, soda, mint

### LYCHEE PASSION

passion fruit, lemon, kaffir lime, lychee

### **APPLE ENCHANT**

apple juice, fr