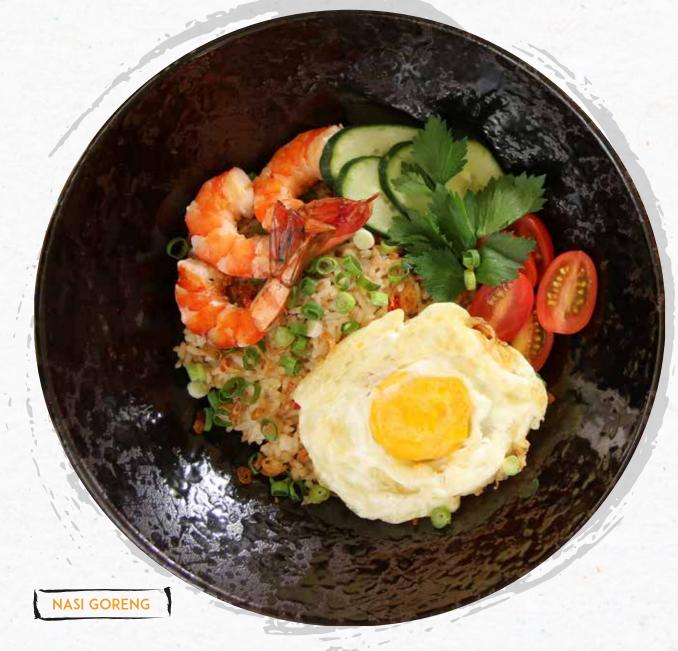

| BEEF TERIYAKI NOODLES soba noodles, grilled beef, baby pak choy, beansprouts, snow peas, chillies, soya and teriyaki sauce | AED<br>35 |
|----------------------------------------------------------------------------------------------------------------------------|-----------|
| KAW PAD TALAY seafood fried rice with prawns, squid, scallops, tomatoes, white onions, sweet soya and fried egg            | 40        |
| NASI GORENG jasmine rice, sweet soya, chicken, prawns and fried egg with prawn crackers and cucumber chilli vinegar        | 40        |
| KATSU DONBURI  panko crumbed chicken served with japanese rice, curry sauce, asian mix and pickle                          | 40        |