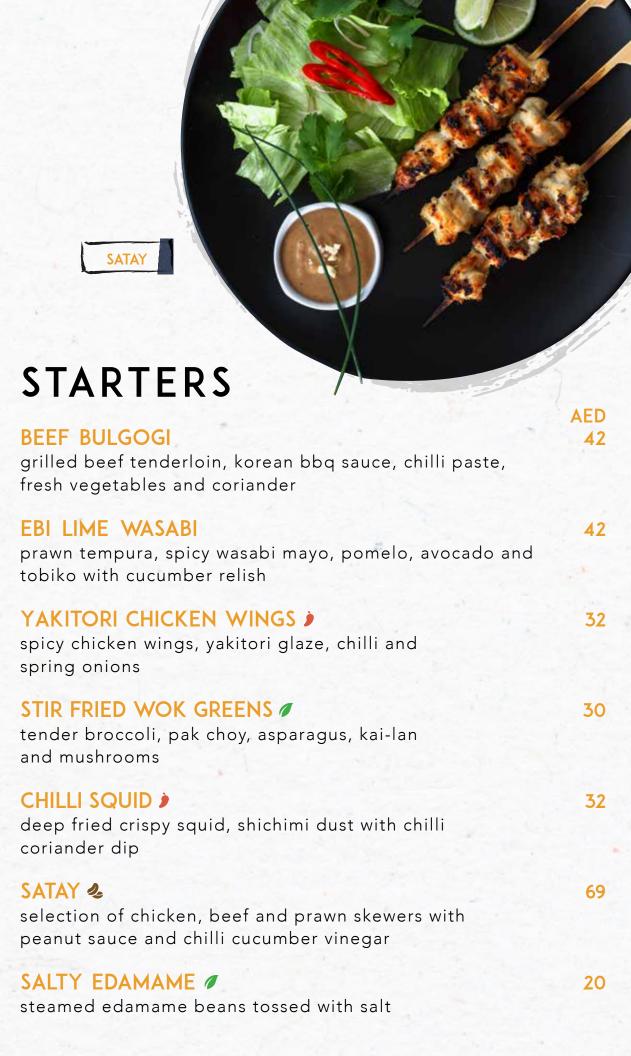

# SALADS

| SALADS                                                                                                    | 4.50      |
|-----------------------------------------------------------------------------------------------------------|-----------|
| YUM TALAY RUAM MIT 👀                                                                                      | AED<br>45 |
| spicy thai seafood salad, shrimps, scallops, mussels, squid, vegetables, sriracha and                     |           |
| lemon garlic                                                                                              |           |
| YASAI SALAD Ø                                                                                             | 26        |
| mixed asian greens, edamame, seaweed and cherry tomatoes tossed with homemade apple dressing              |           |
| GREEN PAPAYA SALAD ) &                                                                                    | 25        |
| green papaya salad, garlic, long beans, tomatoes, carrots, peanuts, thai chilli and dried shrimp dressing |           |