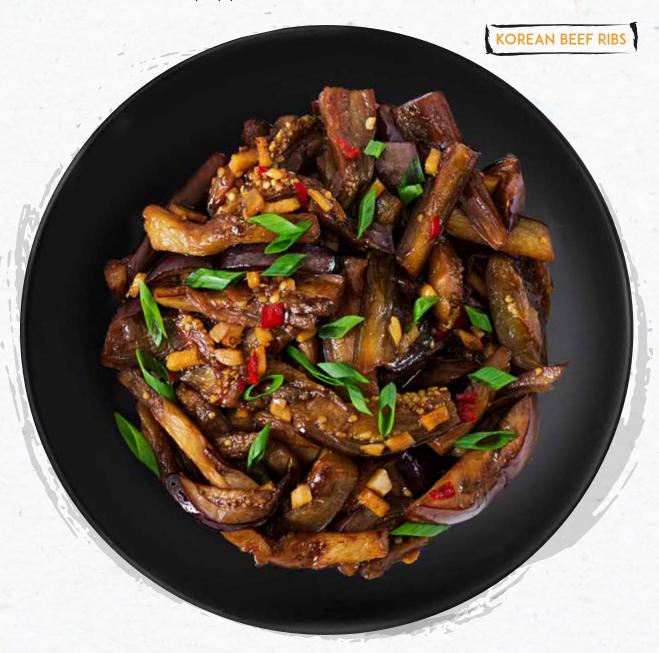

### KOREAN BEEF RIBS

105

korean spice glazed slow cooked beef ribs with mixed asian greens