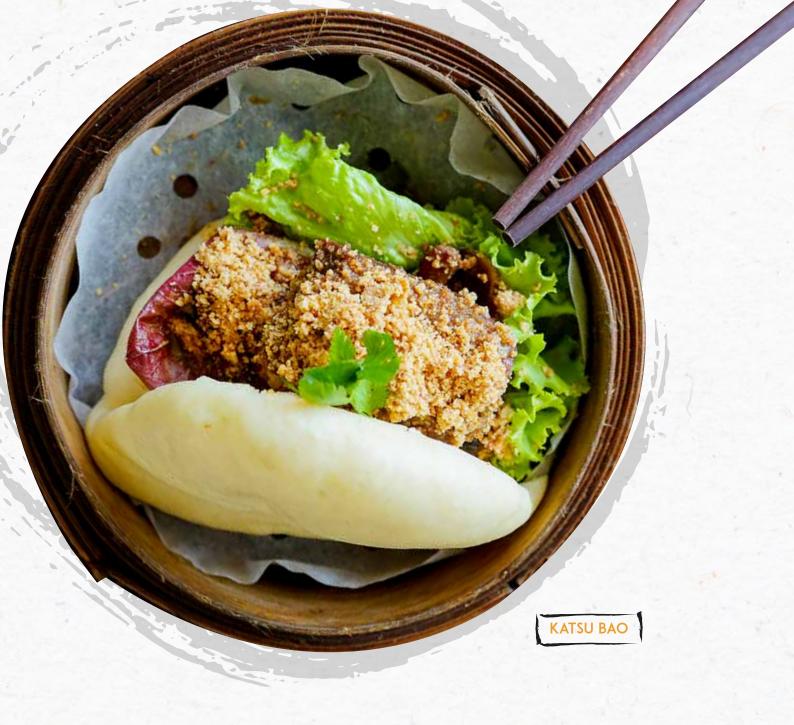

# STEAMED BUNS

| KATSU BAO                                                                                                                          | AED<br>40 |
|------------------------------------------------------------------------------------------------------------------------------------|-----------|
| choice of breaded tofu or chicken supreme and asian mix with coconut curry mayonnaise                                              |           |
| TERIYAKI BEEF RIBS BAO fall off the bone beef ribs, teriyaki sauce, gochujang pepper paste, pickled onions and japanese mayonnaise | 40        |
| MOMOS steamed or pan-fried with a choice of chicken or prawns                                                                      | 35        |