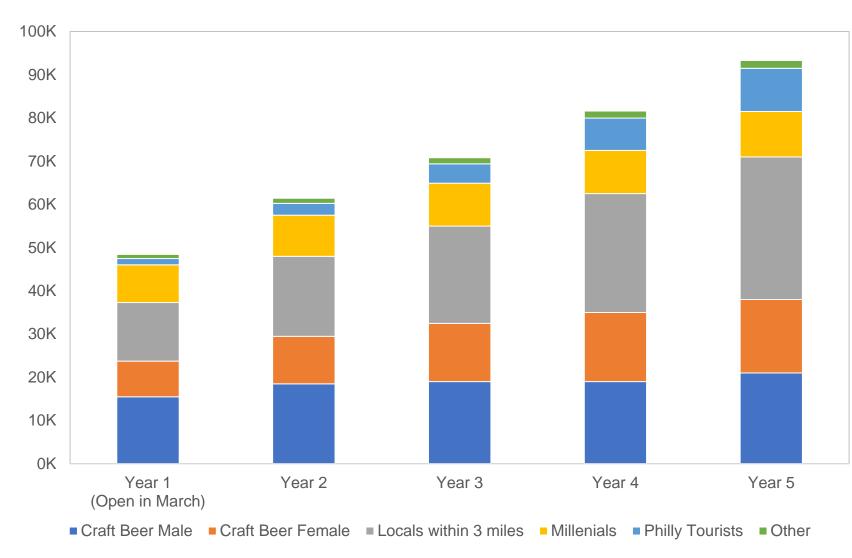

# **Customer Traffic Projections**

- Projecting a 15% Customer Increase each year\*
- Largest growth coming from Locals and Philly Tourists
- 402,000+ Adults 25-70 within 5 miles

.

- Major developments happening in Germantown to attract future homebuyers and increase tourism to the dozens of historic and cultural sights throughout the neighborhood
- 3,000 sq ft taproom, open 7 days/wk, located next to Deke's BBQ

Customer projections based on industry research. 2017 PA Miro-brewery Median Sales increase +25%

<sup>-</sup> Projecting a 27% Customer Increase Year 2 because we will be open the full year

### **Revenue Assumptions**

| Year                     | 1       | 2       | 3       | 4       | 5        |
|--------------------------|---------|---------|---------|---------|----------|
| # of customers           | 48K     | 61K     | 71K     | 82K     | 93K      |
| # of drinks per customer | 2.0     | 2.0     | 2.0     | 2.0     | 2.0      |
| Draft beer average price | \$5     | \$5     | \$5     | \$5     | \$5      |
| Revenue per customer     | \$10.00 | \$10.00 | \$10.00 | \$10.00 | \$10.00  |
| On-Premise Draft revenue | \$484K  | \$616K  | \$708K  | \$814K  | \$936K   |
| To-go Growler revenue    | \$48K   | \$62K   | \$71K   | \$81K   | \$94K    |
| Off-premise Kegs revenue | \$13K   | \$21K   | \$23K   | \$27K   | \$31K    |
| Total revenue            | \$545K  | \$699K  | \$802K  | \$922K  | \$1,061K |