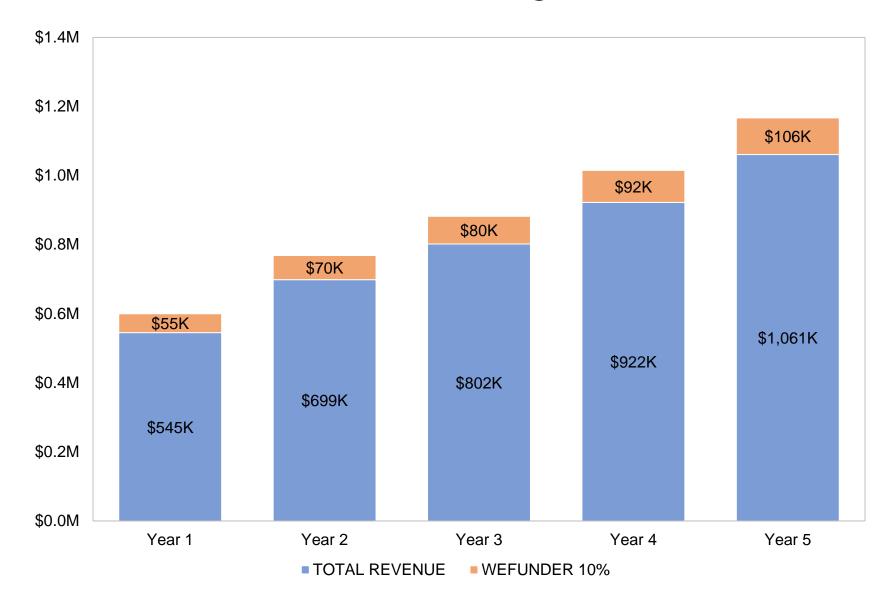

#### **Revenue Projections**

### **Revenue Assumptions**

| Year                     | 1       | 2       | 3       | 4       | 5        |
|--------------------------|---------|---------|---------|---------|----------|
| # of customers           | 48K     | 61K     | 71K     | 82K     | 93K      |
| # of drinks per customer | 2.0     | 2.0     | 2.0     | 2.0     | 2.0      |
| Draft beer average price | \$5     | \$5     | \$5     | \$5     | \$5      |
| Revenue per customer     | \$10.00 | \$10.00 | \$10.00 | \$10.00 | \$10.00  |
| On-Premise Draft revenue | \$484K  | \$616K  | \$708K  | \$814K  | \$936K   |
| To-go Growler revenue    | \$48K   | \$62K   | \$71K   | \$81K   | \$94K    |
| Off-premise Kegs revenue | \$13K   | \$21K   | \$23K   | \$27K   | \$31K    |
| Total revenue            | \$545K  | \$699K  | \$802K  | \$922K  | \$1,061K |