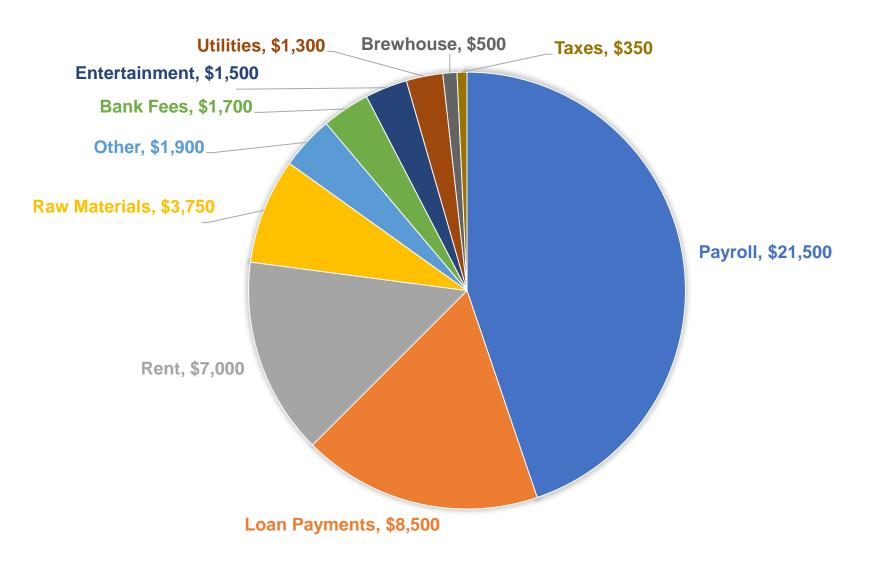

| 3       | 4       | 5        |
|--------------------------|---------|---------|---------|---------|----------|
| # of customers           | 48K     | 61K     | 71K     | 82K     | 93K      |
| # of drinks per customer | 2.0     | 2.0     | 2.0     | 2.0     | 2.0      |
| Draft beer average price | \$5     | \$5     | \$5     | \$5     | \$5      |
| Revenue per customer     | \$10.00 | \$10.00 | \$10.00 | \$10.00 | \$10.00  |
| On-Premise Draft revenue | \$484K  | \$616K  | \$708K  | \$814K  | \$936K   |
| To-go Growler revenue    | \$48K   | \$62K   | \$71K   | \$81K   | \$94K    |
| Off-premise Kegs revenue | \$13K   | \$21K   | \$23K   | \$27K   | \$31K    |
| Total revenue            | \$545K  | \$699K  | \$802K  | \$922K  | \$1,061K |

## Year 1 Monthly Expenses

.00

LREWING LO