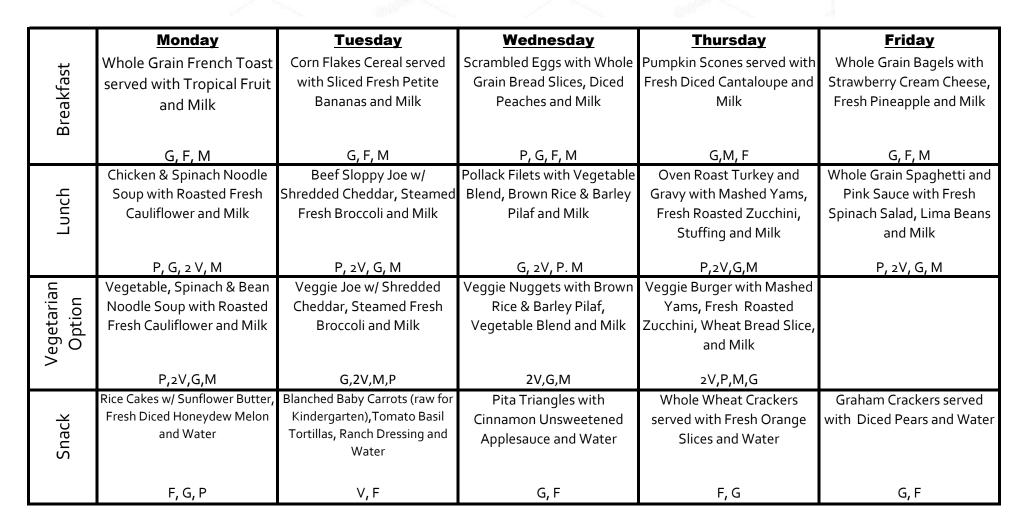

# Bristol-Myers Squibb CDCs Week Six

M=Milk/Dairy F=Fruit G=Grain P=Protein V=Vegetable

2018

sode

QUALITY OF LIFE SERVICES